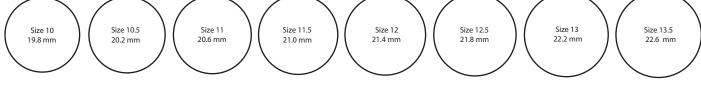

## Measure a ring that fits you (or your intended recipient):

\* Place a ring that fits you over the circle, making sure the inside of the ring lines up with the edge of the circle. If you are between sizes, order the larger size.

## RING SIZE CIRCUMFERENCE

| Size 3   | 44.0 mm | Size 8.5  | 58.4 mm |
|----------|---------|-----------|---------|
| Size 3.5 | 45.2 mm | Size 9    | 59.7 mm |
| Size 4   | 46.5 mm | Size 9.5  | 60.9 mm |
| Size 4.5 | 47.8 mm | Size 10   | 62.2 mm |
| Size 5   | 49.0 mm | Size 10.5 | 63.5 mm |
| Size 5.5 | 50.3 mm | Size 11   | 64.7 mm |
| Size 6   | 51.7 mm | Size 11.5 | 66.0 mm |
| Size 6.5 | 53.1 mm | Size 12   | 67.2 mm |
| Size 7   | 54.3 mm | Size 12.5 | 68.5 mm |
| Size 7.5 | 55.6 mm | Size 13   | 69.7 mm |
| Size 8   | 57.2 mm | Size 13.5 | 71.0 mm |