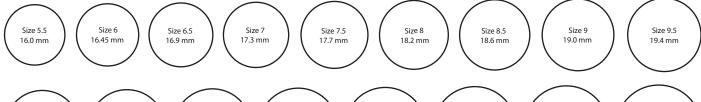

## Measure a ring that fits you (or your intended recipient):

\* Place a ring that fits you over the circle, making sure the inside of the ring lines up with the edge of the circle. If you are between sizes, order the larger size.

## RING SIZE CIRCUMFERENCE

| Size 3   | 44.0 mm | Size 8.5  | 58.4 mm |
|----------|---------|-----------|---------|
| Size 3.5 | 45.2 mm | Size 9    | 59.7 mm |
| Size 4   | 46.5 mm | Size 9.5  | 60.9 mm |
| Size 4.5 | 47.8 mm | Size 10   | 62.2 mm |
| Size 5   | 49.0 mm | Size 10.5 | 63.5 mm |
| Size 5.5 | 50.3 mm | Size 11   | 64.7 mm |
| Size 6   | 51.7 mm | Size 11.5 | 66.0 mm |
| Size 6.5 | 53.1 mm | Size 12   | 67.2 mm |
| Size 7   | 54.3 mm | Size 12.5 | 68.5 mm |
| Size 7.5 | 55.6 mm | Size 13   | 69.7 mm |
| Size 8   | 57.2 mm | Size 13.5 | 71.0 mm |