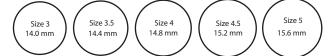

## Measure a ring that fits you (or your intended recipient):

\* Place a ring that fits you over the circle, making sure the inside of the ring lines up with the edge of the circle. If you are between sizes, order the larger size.

## RING SIZE CIRCUMFERENCE

| Size 3   | 44.0 mm | Size 8.5  | 58.4 mm |
|----------|---------|-----------|---------|
| Size 3.5 | 45.2 mm | Size 9    | 59.7 mm |
| Size 4   | 46.5 mm | Size 9.5  | 60.9 mm |
| Size 4.5 | 47.8 mm | Size 10   | 62.2 mm |
| Size 5   | 49.0 mm | Size 10.5 | 63.5 mm |
| Size 5.5 | 50.3 mm | Size 11   | 64.7 mm |
| Size 6   | 51.7 mm | Size 11.5 | 66.0 mm |
| Size 6.5 | 53.1 mm | Size 12   | 67.2 mm |
| Size 7   | 54.3 mm | Size 12.5 | 68.5 mm |
| Size 7.5 | 55.6 mm | Size 13   | 69.7 mm |
| Size 8   | 57.2 mm | Size 13.5 | 71.0 mm |