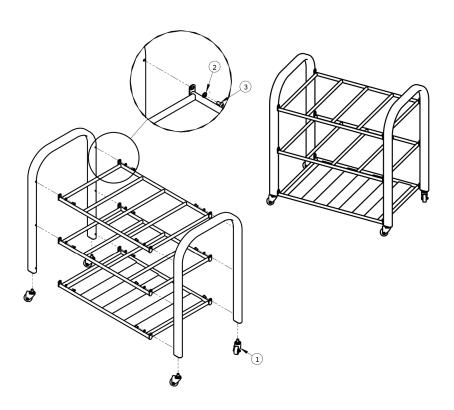

## **WARNING**

- Prior to assembly, remove the components from the box and verify that all the listed parts were supplied.
- Please make sure all bolts, nuts, and washers are tightly fastened.
- Please refer to diagram before installation.
- The unit should only be used on a level surface and is intended for indoor use only.

| No. | Description       | Quantity |
|-----|-------------------|----------|
| 1W  | heels4            |          |
| 2M  | 8 Washers         | 12       |
| 3M  | 8 x 16mm Sockets1 | 2        |