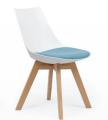

shell is available in Black or White.

The Luna stool and chair combines modern and retro for the INFORMAL ZONE or SMALL MEETING AREA.

or Black and White PU.

Choose either STEEL LEGS WITH CASTORS or an OAK FRAME (Stool oak only).

## LUNA MOBILE CHAIR

Seat height: 440mm Seat width: 470mm Seat depth: 440mm Overall height: 800mm Seat Pad: 450mm

LUNA OAK CHAIR Seat height: 420mm Seat width: 470mm Seat depth: 440mm Overall height: 790mm Seat Pad: 450mm