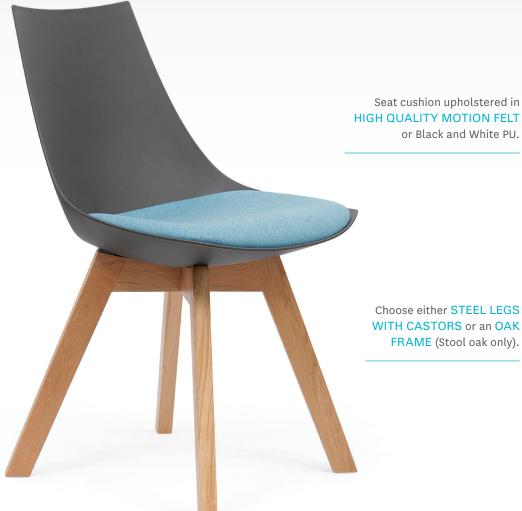

shell is available in Black or White.

The Luna stool and chair combines modern and retro for the INFORMAL ZONE or SMALL MEETING AREA.

or Black and White PU.

Choose either STEEL LEGS WITH CASTORS or an OAK FRAME (Stool oak only).

## motion office®

Steel legs available in Black or White powdercoat finish with 60mm castors.

Stone Grey

Charcoal Grey

Deep Blue

Ice Blue

Oak legs available for both chair and stool options.

Emerald Green Bumblebee Yellow Avocado Green