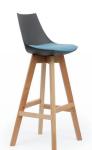

shell is available in Black or White.

The Luna stool and chair combines modern and retro for the INFORMAL ZONE or SMALL MEETING AREA.

or Black and White PU.

Choose either STEEL LEGS WITH CASTORS or an OAK FRAME (Stool oak only).

## LUNA OAK STOOL

Seat height: 740mm Seat width: 410mm Seat depth: 350mm Overall height: 1000mm 380mm Seat Pad:

workspacedirect