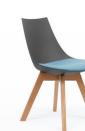

shell is available in Black or White.

The Luna stool and chair combines modern and retro for the INFORMAL ZONE or SMALL MEETING AREA.

or Black and White PU.

Choose either STEEL LEGS WITH CASTORS or an OAK FRAME (Stool oak only).

## LUNA MOBILE CHAIR

Seat height: 440mm Seat width: 470mm Seat depth: 440mm Overall height: 800mm Seat Pad: 450mm

LUNA OAK CHAIR Seat height: 420mm Seat width: 470mm Seat depth: 440mm Overall height: 790mm Seat Pad: 450mm

## LUNA OAK STOOL

Seat height: 740mm Seat width: 410mm Seat depth: 350mm Overall height: 1000mm 380mm Seat Pad:

workspacedirect