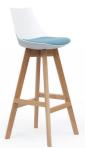

shell is available in Black or White.

The Luna stool and chair combines modern and retro for the INFORMAL ZONE or SMALL MEETING AREA.

or Black and White PU.

Choose either STEEL LEGS WITH CASTORS or an OAK FRAME (Stool oak only).

## LUNA OAK STOOL

Seat height: 740mm Seat width: 410mm Seat depth: 350mm Overall height: 1000mm 380mm Seat Pad:

workspacedirect