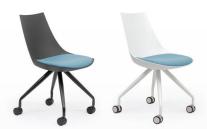

## motion office®

Steel legs available in Black or White powdercoat finish with 60mm castors.

Stone Grey

Charcoal Grey

Deep Blue

Ice Blue

Oak legs available for both chair and stool options.

Emerald Green Bumblebee Yellow Avocado Green

## LUNA MOBILE CHAIR

Seat height: 440mm Seat width: 470mm Seat depth: 440mm Overall height: 800mm Seat Pad: 450mm

LUNA OAK CHAIR Seat height: 420mm Seat width: 470mm Seat depth: 440mm Overall height: 790mm Seat Pad: 450mm