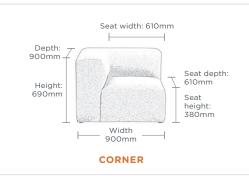

## DISTRICT MODULAR SEATING

Designed for relaxed modern working and living, District pairs traditional comfort with contemporary attitude.

Three simple modules, a multitude of combinations... deluxe-upholstered Corner, Single, and Ottoman work together effortlessly to allow an ultimately flexible breakout space.

## DISTRICT MODULAR SEATING

Taking inspiration from pared-back residential styling, District features the highest levels of comfort and versatility. The three modular units can be configured in multiple ways to create your perfect personalised breakout or lounge space.