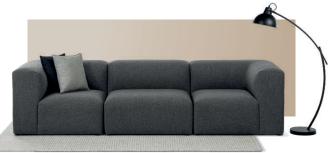

## DISTRICT MODULAR SEATING

Designed for relaxed modern working and living, District pairs traditional comfort with contemporary attitude.

Three simple modules, a multitude of combinations... deluxe-upholstered Corner, Single, and Ottoman work together effortlessly to allow an ultimately flexible breakout space.

## DISTRICT MODULAR SEATING

Taking inspiration from pared-back residential styling, District features the highest levels of comfort and versatility. The three modular units can be configured in multiple ways to create your perfect personalised breakout or lounge space.