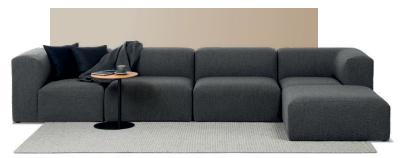

## DISTRICT MODULAR SEATING

Designed for relaxed modern working and living, District pairs traditional comfort with contemporary attitude.

Three simple modules, a multitude of combinations... deluxe-upholstered Corner, Single, and Ottoman work together effortlessly to allow an ultimately flexible breakout space.

## DISTRICT MODULAR SEATING

Taking inspiration from pared-back residential styling, District features the highest levels of comfort and versatility. The three modular units can be configured in multiple ways to create your perfect personalised breakout or lounge space.