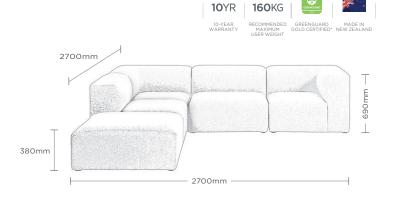

## DISTRICT MODULAR SEATING

Designed for relaxed modern working and living, District pairs traditional comfort with contemporary attitude.

Three simple modules, a multitude of combinations... deluxe-upholstered Corner, Single, and Ottoman work together effortlessly to allow an ultimately flexible breakout space.

## DISTRICT MODULAR SEATING

Taking inspiration from pared-back residential styling, District features the highest levels of comfort and versatility. The three modular units can be configured in multiple ways to create your perfect personalised breakout or lounge space.