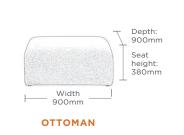

## DISTRICT MODULAR SEATING

Designed for relaxed modern working and living, District pairs traditional comfort with contemporary attitude.

Three simple modules, a multitude of combinations... deluxe-upholstered Corner, Single, and Ottoman work together effortlessly to allow an ultimately flexible breakout space.

## DISTRICT MODULAR SEATING

Taking inspiration from pared-back residential styling, District features the highest levels of comfort and versatility. The three modular units can be configured in multiple ways to create your perfect personalised breakout or lounge space.