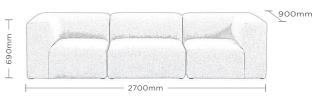

## DISTRICT MODULAR SEATING

Designed for relaxed modern working and living, District pairs traditional comfort with contemporary attitude.

Three simple modules, a multitude of combinations... deluxe-upholstered Corner, Single, and Ottoman work together effortlessly to allow an ultimately flexible breakout space.

## DISTRICT MODULAR SEATING

Taking inspiration from pared-back residential styling, District features the highest levels of comfort and versatility. The three modular units can be configured in multiple ways to create your perfect personalised breakout or lounge space.