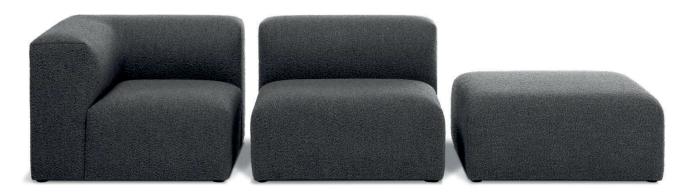

## DISTRICT MODULAR SEATING

Designed for relaxed modern working and living, District pairs traditional comfort with contemporary attitude.

Three simple modules, a multitude of combinations... deluxe-upholstered Corner, Single, and Ottoman work together effortlessly to allow an ultimately flexible breakout space.

## DISTRICT MODULAR SEATING

Taking inspiration from pared-back residential styling, District features the highest levels of comfort and versatility. The three modular units can be configured in multiple ways to create your perfect personalised breakout or lounge space.