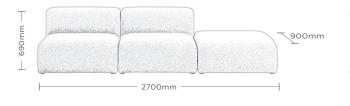

## DISTRICT MODULAR SEATING

Designed for relaxed modern working and living, District pairs traditional comfort with contemporary attitude.

Three simple modules, a multitude of combinations... deluxe-upholstered Corner, Single, and Ottoman work together effortlessly to allow an ultimately flexible breakout space.

## DISTRICT MODULAR SEATING

Taking inspiration from pared-back residential styling, District features the highest levels of comfort and versatility. The three modular units can be configured in multiple ways to create your perfect personalised breakout or lounge space.