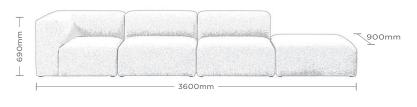

## DISTRICT MODULAR SEATING

Designed for relaxed modern working and living, District pairs traditional comfort with contemporary attitude.

Three simple modules, a multitude of combinations... deluxe-upholstered Corner, Single, and Ottoman work together effortlessly to allow an ultimately flexible breakout space.

## DISTRICT MODULAR SEATING

Taking inspiration from pared-back residential styling, District features the highest levels of comfort and versatility. The three modular units can be configured in multiple ways to create your perfect personalised breakout or lounge space.