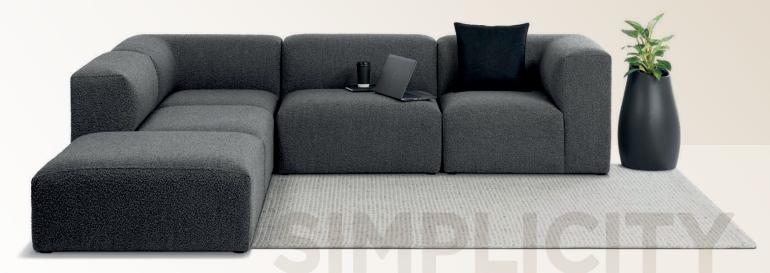

## DISTRICT MODULAR SEATING

Designed for relaxed modern working and living, District pairs traditional comfort with contemporary attitude.

Three simple modules, a multitude of combinations... deluxe-upholstered Corner, Single, and Ottoman work together effortlessly to allow an ultimately flexible breakout space.

## DISTRICT MODULAR SEATING

Taking inspiration from pared-back residential styling, District features the highest levels of comfort and versatility. The three modular units can be configured in multiple ways to create your perfect personalised breakout or lounge space.