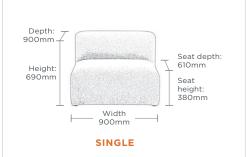

## DISTRICT MODULAR SEATING

Designed for relaxed modern working and living, District pairs traditional comfort with contemporary attitude.

Three simple modules, a multitude of combinations... deluxe-upholstered Corner, Single, and Ottoman work together effortlessly to allow an ultimately flexible breakout space.

## DISTRICT MODULAR SEATING

Taking inspiration from pared-back residential styling, District features the highest levels of comfort and versatility. The three modular units can be configured in multiple ways to create your perfect personalised breakout or lounge space.