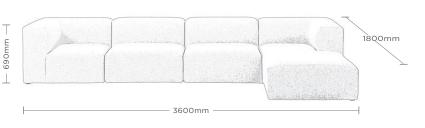

## DISTRICT MODULAR SEATING

Designed for relaxed modern working and living, District pairs traditional comfort with contemporary attitude.

Three simple modules, a multitude of combinations... deluxe-upholstered Corner, Single, and Ottoman work together effortlessly to allow an ultimately flexible breakout space.

## DISTRICT MODULAR SEATING

Taking inspiration from pared-back residential styling, District features the highest levels of comfort and versatility. The three modular units can be configured in multiple ways to create your perfect personalised breakout or lounge space.