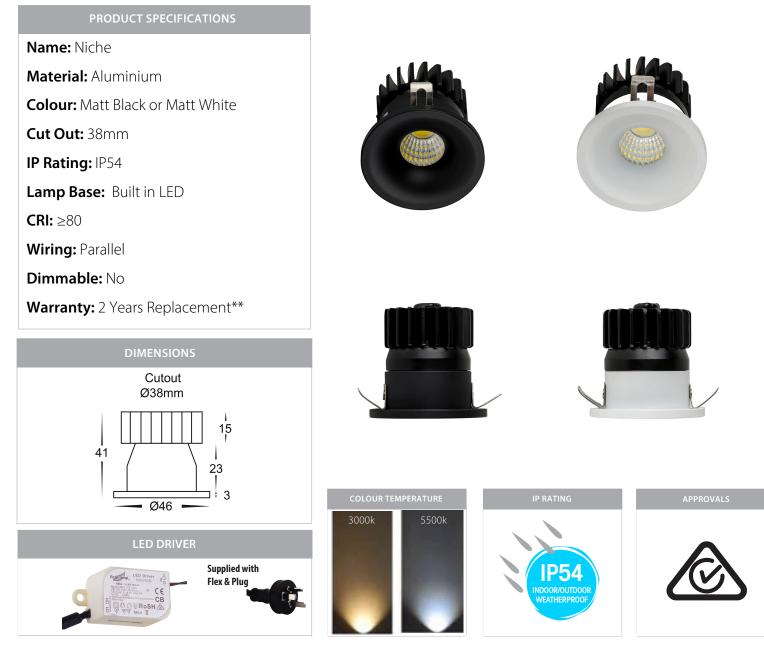

## Aluminium Fixed Round Mini LED Downlights

## **Product Ordering**

| IMAGE | PART NUMBER | COLOUR TEMP | LUMENS | INPUT   | BEAM ANGLE | INCLUDED LED    |
|-------|-------------|-------------|--------|---------|------------|-----------------|
|       | HV5702C-BLK | 5500k       | 270lm  | 240v AC | 45°        | 3w Built in LED |
|       | HV5702W-BLK | 3000k       | 240lm  |         |            |                 |
|       | HV5702C-WHT | 5500k       | 270lm  | 240v AC | 45°        | 3w Built in LED |
|       | HV5702W-WHT | 3000k       | 240lm  |         |            |                 |

\* Lumen output measured at source

\*\* See Warranty Terms and Conditions for more information

For more information contact Havit Lighting

ADDRESS: 143 Beauchamp Road Matraville NSW 2036 Australia 
 Tel:
 02 9381 8300