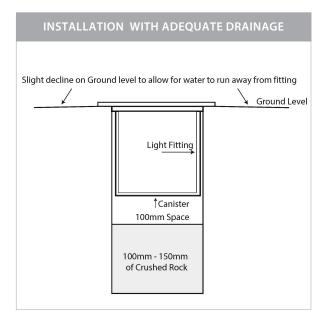

## 316 Stainless Steel Round Inground Lights



## PRODUCT SPECIFICATIONS

Name: Split

Material: 316 Stainless Steel

Colour: Stainless Steel

IP Rating: IP67
IK Rating: IK10

**Trafficable:** 1000kg

Lamp Base: Built in LED

**CRI:** ≥80

Cable Length: 300mm

Wiring: Parallel Dimmable: No

Warranty: 2 Years Replacement\*\*











## **Product Ordering**

| IMAGE | PART NUMBER | COLOURTEMP | LUMENS | INPUT  | BEAM ANGLE | INCLUDED LED     |
|-------|-------------|------------|--------|--------|------------|------------------|
|       | HV1845C     | 5500K      | 1350lm | 12v DC | 60°        | Built in 18w LED |
|       | HV1845W     | 3000K      | 1200lm | 12v DC | 60°        | Built in 18w LED |

12v DC models must be used with suitable 12v DC LED Driver

\* Lumen output measured at source

\*\* See Warranty Terms and Conditions for more information

Tel: 02 9381 8300 Fax: 02 9666 8881 Email: sales@havit.com.au web: www.havit.com.au