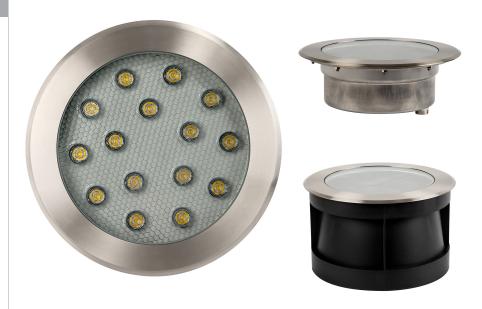

## 316 Stainless Steel Round Inground Lights

## PRODUCT SPECIFICATIONS

Name: Split

Material: 316 Stainless Steel

Colour: Stainless Steel

IP Rating: IP67
IK Rating: IK10

**Trafficable:** 1000kg

Lamp Base: Built in LED

**CRI:** ≥80