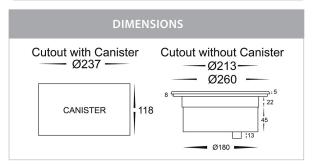

## PRODUCT SPECIFICATIONS

Name: Split

Material: 316 Stainless Steel

Colour: Stainless Steel

IP Rating: IP67
IK Rating: IK10

**Trafficable:** 1000kg

Lamp Base: Built in LED

**CRI:** ≥80

Cable Length: 300mm

Wiring: Parallel Dimmable: No

Warranty: 2 Years Replacement\*\*