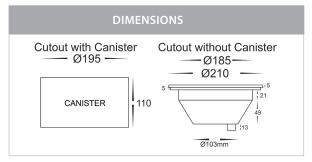

Cable Length: 300mm

Wiring: Parallel Dimmable: No

Warranty: 2 Years Replacement\*\*