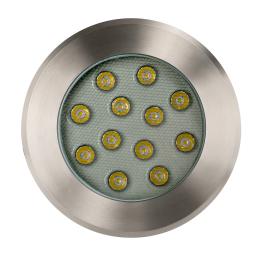

## PRODUCT SPECIFICATIONS

Name: Split

Material: 316 Stainless Steel

**Colour:** Stainless Steel

IP Rating: IP67 IK Rating: IK10

**Trafficable:** 1000kg

Lamp Base: Built in LED

**CRI:** ≥80

## **Product Ordering**

| IMAGE | PART NUMBER | COLOURTEMP | LUMENS | INPUT  | BEAM ANGLE | INCLUDED LED     |
|-------|-------------|------------|--------|--------|------------|------------------|
|       | HV1843C     | 5500K      | 1200lm | 12v DC | 60°        | Built in 12w LED |
|       | HV1843W     | 3000K      | 960lm  | 12v DC | 60°        | Built in 12w LED |