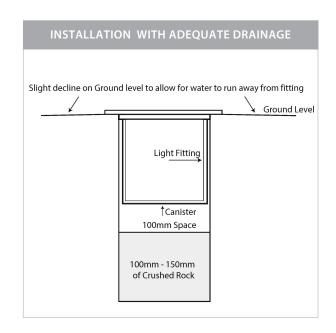

Cable Length: 300mm

Wiring: Parallel Dimmable: No

Warranty: 2 Years Replacement\*\*