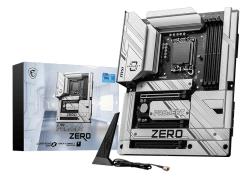

# **Z790 PROJECT ZERO**

ABSOLUTE SIMPLICITY

#### **Back-Connect Design**

Move the connectors to the back to provide a cleaner and neater front view and significantly reduces the difficulty of cable management.