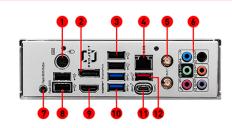

## **CONNECTIONS**

- 1. Mouse / Keyboard
- 3. USB 2.0
- 5. Wi-Fi / Bluetooth Antenna
- 7. Flash BIOS Button
- 9. HDMI™ 2.1 Port
- 11. USB 20Gbps Type-C
- 2. DisplayPort 1.4
- 4. 2.5G LAN Port
- 6. Audio Connectors
- 8. USB 2.0
- 10. USB 5Gbps Type-A
- 12. USB 10Gbps Type-A