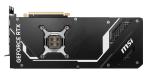

# Metal Backplate

Thermal pads under the sturdy metal backplate provide additional cooling while the flow-through ventilation reduces trapped heat.