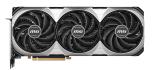

#### **Triple Fan**

Three fans and a huge heatsink ensure a cool and quiet experience for you.

#### TORX FAN 4.0

A masterpiece of teamwork, fan blades work in pairs to create unprecedented levels of focused air pressure.