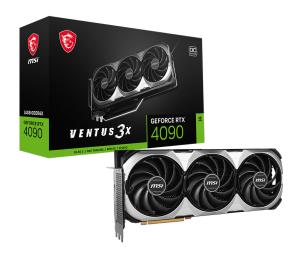

# **GeForce RTX™ 4090 VENTUS 3X E 24G OC**

#### **Triple Fan**

Three fans and a huge heatsink ensure a cool and quiet experience for you.

#### TORX FAN 4.0

A masterpiece of teamwork, fan blades work in pairs to create unprecedented levels of focused air pressure.