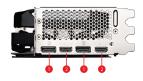

# *msi*°

# **GeForce RTX™ 4090 VENTUS 3X E 24G OC**







## **SPECIFICATIONS**

NVLink Support N/A

## **CONNECTIONS**



- 1. DisplayPort
- 2. HDMI™

## **FEATURES**



#### **Triple Fan**

Three fans and a huge heatsink ensure a cool and quiet experience for you.



#### TORX FAN 4.0

A masterpiece of teamwork, fan blades work in pairs to create unprecedented levels of focused air pressure.



### Copper Baseplate

A solid nickel-plated copper baseplate transfers heat from the GPU to all heat pipes for better cooling.



#### **Core Pipe**

Precision-machined heat pipes ensure max contact to the GPU and spread heat along the full length of the heatsink.



#### Airflow Control

Don't sweat it, Airflow Control guides the air to exactly where it needs to be for maximum cooling.



# Metal Backplate

Thermal pads under the sturdy metal backplate provide additional cooling while the flow-through ventilation r