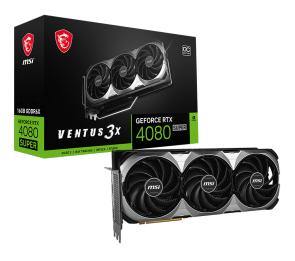

# **GeForce RTX™ 4080 SUPER 16G VENTUS 3X OC**









# **SPECIFICATIONS**

## **CONNECTIONS**



- 1. DisplayPort
- 2. HDMI™

## **FEATURES**



#### Triple Fan





#### ΓORX FAN 4.0

A masterpiece of teamwork, fan blades work in pairs to create unprecedented levels of focused air pressure.



## Copper Baseplate

A solid nickel-plated copper baseplate transfers heat from the GPU to all heat pipes for better cooling.



#### **Core Pipe**

Precision-machined heat pipes ensure max contact to the GPU and spread heat along the full length of the heatsink.



## **Airflow Control**

Don't sweat it, Airflow Control guides the air to exactly where it needs to be for maximum cooling.



# Metal Backplate

A sturdy backplate helps to strengthen the graphics card while a flow-through design reduces trapped heat.



#### **MSI Center**

The exc