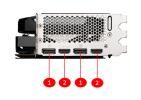

# **GeForce RTX™ 4080 SUPER 16G VENTUS 3X OC**









# **SPECIFICATIONS**

## **CONNECTIONS**



- 1. DisplayPort
- 2. HDMI™

## **FEATURES**



#### Triple Fan





#### ΓORX FAN 4.0

A masterpiece of teamwork, fan blades work in pairs to create unprecedented levels of focused air pressure.



## Copper Baseplate

A solid nickel-plated copper baseplate transfers heat from the GPU to all heat pipes for better cooling.



#### **Core Pipe**

Precision-machined heat pipes ensure max contact to the GPU and spread heat along the full length of the heatsink.



## **Airflow Control**

Don't sweat it, Airflow Control guides the air to exactly where it needs to be for maximum cooling.



# Metal Backplate

A sturdy backplate helps to strengthen the graphics card while a flow-through design reduces trapped heat.



#### **MSI Center**

The exclusive MSI Center software lets you monitor, twe