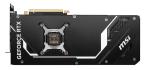

# Metal Backplate

A sturdy backplate helps to strengthen the graphics card while a flow-through design reduces trapped heat.