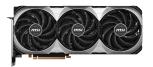

# **GeForce RTX™ 4080 SUPER 16G VENTUS 3X OC**









# **SPECIFICATIONS**

## **CONNECTIONS**



- 1. DisplayPort
- 2. HDMI™

## **FEATURES**



#### Triple Fan





#### ΓORX FAN 4.0

A masterpiece of teamwork, fan blades work in pairs to create unprecedented levels of focused air pressure.



## Copper Baseplate

A solid nickel-plated copper baseplate transfers heat from the GPU to all heat pipes for better cooling.



#### **Core Pipe**

Precision-machined heat pipes ensure max contact to the GPU and spread heat along the full length of the heatsink.



## **Airflow Control**

Don't sweat it, Airflow Control guides the air to exactly where it needs to be for maximum cooling.



# Metal Backplate

A sturdy backplate helps to strengthen the graphics card while a flow-through design reduces trapped heat.



#### **MSI Center**

The exclu