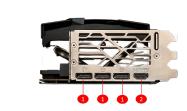

GRAPHICS CARDS GeForce RTX<sup>™</sup> 4080 SUPER 16G SUPRIM X









# **SPECIFICATIONS**

### **CONNECTIONS**

the U.S. and other countries



- 1. DisplayPort
- 2. HDMI™

# **FEATURES**



### TRI FROZR 3S

Push performance with the latest MSI cooling design and elevate sophistication with a prestigious appearance.

### TORX FAN 5.0

Fan blades linked by ring arcs and a fan cowl work together to stabilize and maintain high-pressure airflow.

### Vapor Chamber

The GPU and memory modules are covered with a Vapor Chamber which rapidly transfers heat to Core Pipes.

## Core Pipe



GPU

Precision-machined heat pipes ensure max contact to the GPU and spread heat along the full length of the heatsink.

### Wave Curved 3.0



Additional efficiency is gained by adjusting the size of the wave edges under the fan motor and other spots where there is less airflow.

### Airflow Control



Sections of different heatsink fins disrupt unwan