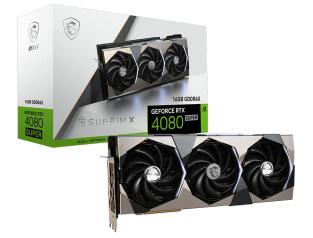

GRAPHICS CARDS GeForce RTX<sup>™</sup> 4080 SUPER 16G SUPRIM X









# **SPECIFICATIONS**

### **CONNECTIONS**

the U.S. and other countries



- 1. DisplayPort
- 2. HDMI™

# **FEATURES**



### TRI FROZR 3S

Push performance with the latest MSI cooling design and elevate sophistication with a prestigious appearance.

### TORX FAN 5.0

Fan blades linked by ring arcs and a fan cowl work together to stabilize and maintain high-pressure airflow.

### Vapor Chamber

The GPU and memory modules are covered with a Vapor Chamber which rapidly transfers heat to Core Pipes.

## Core Pipe



GPU

Precision-machined heat pipes ensure max contact to the GPU and spread heat along the full length of the heatsink.

### Wave Curved 3.0



Additional efficiency is gained by adjusting the size of the wave edges under the fan motor and other spots where there is less air