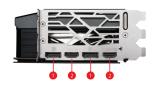

# **GeForce RTX™ 4080 SUPER 16G GAMING** X SLIM









## **SPECIFICATIONS**

#### **CONNECTIONS**



- 1. DisplayPort
- 2. HDMI™

## **FEATURES**



#### **TRI FROZR 3**

Stay cool and quiet. MSI's TRI FROZR 3 thermal design enhances heat dissipation all around the graphics card.



#### TORX FAN 5.0

Fan blades linked by ring arcs and a fan cowl work together to stabilize and maintain high-pressure airflow.



#### Copper Baseplate

Heat from the GPU and memory modules is captured by a copper baseplate and then rapidly transferred to Core Pipes.



#### Core Pipe

Precision-machined heat pipes ensure max contact to the GPU and spread heat along the full length of the heatsink.



#### Airflow Control

Sections of different heatsink fins disrupt unwanted airflow harmonics and reduce noise.



# Metal Backplate

A sturdy backplate helps to strengthen the graphics card while a flow-throug