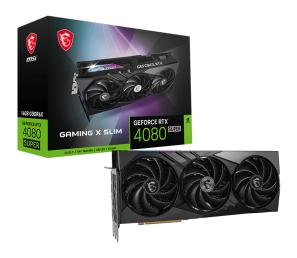

# **GeForce RTX™ 4080 SUPER 16G GAMING** X SLIM









## **SPECIFICATIONS**

#### **CONNECTIONS**



- 1. DisplayPort
- 2. HDMI™

## **FEATURES**



#### **TRI FROZR 3**

Stay cool and quiet. MSI's TRI FROZR 3 thermal design enhances heat dissipation all around the graphics card.



#### TORX FAN 5.0

Fan blades linked by ring arcs and a fan cowl work together to stabilize and maintain high-pressure airflow.



#### Copper Baseplate

Heat from the GPU and memory modules is captured by a copper baseplate and then rapidly transferred to Core Pipes.



#### Core Pipe

Precision-machined heat pipes ensure max contact to the GPU and spread heat along the full length of the heatsink.



#### Airflow Control

Sections of different heatsink fins disrupt unwanted airflow harmonics and reduce noise.



# Metal Backplate

A sturdy backplate helps