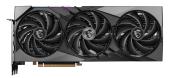

# **GeForce RTX™ 4080 SUPER 16G GAMING** X SLIM









## **SPECIFICATIONS**

#### **CONNECTIONS**



- 1. DisplayPort
- 2. HDMI™

## **FEATURES**



#### **TRI FROZR 3**

Stay cool and quiet. MSI's TRI FROZR 3 thermal design enhances heat dissipation all around the graphics card.



#### TORX FAN 5.0

Fan blades linked by ring arcs and a fan cowl work together to stabilize and maintain high-pressure airflow.



#### Copper Baseplate

Heat from the GPU and memory modules is captured by a copper baseplate and then rapidly transferred to Core Pipes.



#### Core Pipe

Precision-machined heat pipes ensure max contact to the GPU and spread heat along the full length of the heatsink.



#### Airflow Control

Sections of different heatsink fins disrupt unwanted airflow harmonics and reduce noise.



# Metal Backplate

A sturdy backplate helps to