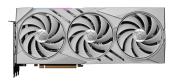

# **GeForce RTX™ 4080 SUPER 16G GAMING X SLIM WHITE**

#### RI FROZR 3

Stay cool and quiet. MSI's TRI FROZR 3 thermal design enhances heat dissipation all around the graphics card.

#### TORX FAN 5.0

Fan blades linked by ring arcs and a fan cowl work together to stabilize and maintain high-pressure airflow.