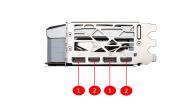

# **GeForce RTX™ 4080 SUPER 16G GAMING X SLIM WHITE**









## **SPECIFICATIONS**

#### CONNECTIONS



- 1. DisplayPort
- 2. HDMI™

## **FEATURES**



#### RI FROZR 3

Stay cool and quiet. MSI's TRI FROZR 3 thermal design enhances heat dissipation all around the graphics card.



#### TORX FAN 5.0

Fan blades linked by ring arcs and a fan cowl work together to stabilize and maintain high-pressure airflow.



#### Copper Baseplate

Heat from the GPU and memory modules is captured by a copper baseplate and then rapidly transferred to Core Pipes.



#### Core Pipe

Precision-machined heat pipes ensure max contact to the GPU and spread heat along the full length of the heatsink.



#### Airflow Control

Sections of different heatsink fins disrupt unwanted airflow harmonics and reduce noise.



# Metal Backplate

A sturdy backplate helps to strengthen the graphics card while a flow-through des