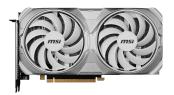

#### Dual Fan

Two fans and a huge heatsink ensure a cool and quiet experience for you.

#### ΓORX FAN 4.0

A masterpiece of teamwork, fan blades work in pairs to create unprecedented levels of focused air pressure.