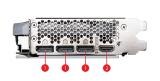

# **GeForce RTX™ 4070 VENTUS 2X WHITE 12G OC**









# **SPECIFICATIONS**

### **CONNECTIONS**



- 1. DisplayPort
- 2. HDMI™

### **FEATURES**



#### Dual Fan

Two fans and a huge heatsink ensure a cool and quiet experience for you.



#### ΓORX FAN 4.0

A masterpiece of teamwork, fan blades work in pairs to create unprecedented levels of focused air pressure.



## Copper Baseplate

A solid nickel-plated copper baseplate transfers heat from the GPU to all heat pipes for better cooling.



# Core Pipe

Precision-machined heat pipes ensure max contact to the GPU and spread heat along the full length of the heatsink.



#### Reinforcing Backplate

The reinforcing backplate features a flow-through design that provides additional ventilation.



#### Zero Frozr

The fans completely stop when temperatures are relatively low, eliminating all noise.



#### **MSI Center**

The exclusive M