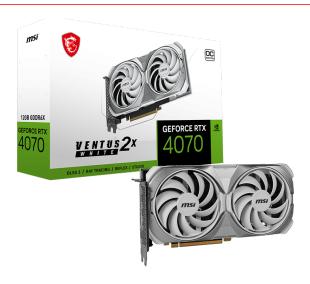

# **GeForce RTX™ 4070 VENTUS 2X WHITE 12G OC**









# **SPECIFICATIONS**

### **CONNECTIONS**



- 1. DisplayPort
- 2. HDMI™

### **FEATURES**



#### Dual Fan

Two fans and a huge heatsink ensure a cool and quiet experience for you.



#### ΓORX FAN 4.0

A masterpiece of teamwork, fan blades work in pairs to create unprecedented levels of focused air pressure.



## Copper Baseplate

A solid nickel-plated copper baseplate transfers heat from the GPU to all heat pipes for better cooling.



# Core Pipe

Precision-machined heat pipes ensure max contact to the GPU and spread heat along the full length of the heatsink.



#### Reinforcing Backplate

The reinforcing backplate features a flow-through design that provides additional ventilation.



#### Zero Frozr

The fans completely stop when temperatures are relatively low, eliminating a