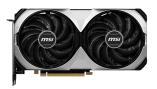

#### Dual Fan

Two fans and a huge heatsink ensure a cool and quiet experience for you.

#### ΓORX FAN 4.0

A masterpiece of teamwork, fan blades work in pairs to create unprecedented levels of focused air pressure.