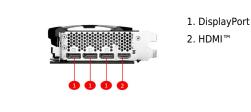

# **GeForce RTX™ 4070 Ti VENTUS 2X 12G** OC









# **SPECIFICATIONS**

### **CONNECTIONS**



### **FEATURES**



#### Dual Fan

Two fans and a huge heatsink ensure a cool and quiet experience for you.



#### ΓORX FAN 4.0

A masterpiece of teamwork, fan blades work in pairs to create unprecedented levels of focused air pressure.



## Copper Baseplate

A solid nickel-plated copper baseplate transfers heat from the GPU to all heat pipes for better cooling.



# Core Pipe

Precision-machined heat pipes ensure max contact to the GPU and spread heat along the full length of the heatsink.



#### Reinforcing Backplate

The reinforcing backplate features a flow-through design that provides additional ventilation.



#### Zero Frozr

The fans completely stop when temperatures are relatively low, eliminating all noise.



#### **MSI Center**

The exclusive MSI Center software lets you m