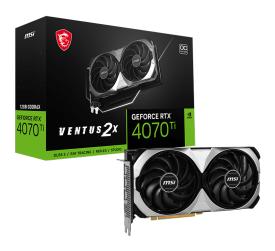

# **GeForce RTX™ 4070 Ti VENTUS 2X 12G** OC









# **SPECIFICATIONS**

### **CONNECTIONS**



### **FEATURES**



#### Dual Fan

Two fans and a huge heatsink ensure a cool and quiet experience for you.



#### ΓORX FAN 4.0

A masterpiece of teamwork, fan blades work in pairs to create unprecedented levels of focused air pressure.



## Copper Baseplate

A solid nickel-plated copper baseplate transfers heat from the GPU to all heat pipes for better cooling.



# Core Pipe

Precision-machined heat pipes ensure max contact to the GPU and spread heat along the full length of the heatsink.



#### Reinforcing Backplate

The reinforcing backplate features a flow-through design that provides additional ventilation.



#### Zero Frozr

The fans completely stop when temperatures are relatively low, eliminating all noise.



#### **MSI Cente