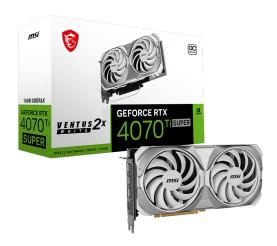

# **MSi**\*

# **GeForce RTX™ 4070 Ti SUPER 16G VENTUS 2X WHITE OC**







# **SPECIFICATIONS**

#### **CONNECTIONS**



- 1. DisplayPort
- 2. HDMI™

# **FEATURES**



#### Dual Fan

Two fans and a huge heatsink ensure a cool and quiet experience for you.



#### ΓORX FAN 4.0

A masterpiece of teamwork, fan blades work in pairs to create unprecedented levels of focused air pressure.



#### Copper Baseplate

A solid nickel-plated copper baseplate transfers heat from the GPU to all heat pipes for better cooling.



#### **Core Pipe**

Precision-machined heat pipes ensure max contact to the GPU and spread heat along the full length of the heatsink.



#### **Reinforcing Backplate**

The reinforcing backplate features a flow-through design that provides additional ventilation.



# Zero Frozr

The fans completely stop when temperatures are relatively low, elim