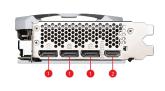

# **MSi**\*

# **GeForce RTX™ 4070 Ti SUPER 16G VENTUS 2X WHITE OC**







# **SPECIFICATIONS**

#### **CONNECTIONS**



- 1. DisplayPort
- 2. HDMI™

# **FEATURES**



#### Dual Fan

Two fans and a huge heatsink ensure a cool and quiet experience for you.



#### ΓORX FAN 4.0

A masterpiece of teamwork, fan blades work in pairs to create unprecedented levels of focused air pressure.



#### Copper Baseplate

A solid nickel-plated copper baseplate transfers heat from the GPU to all heat pipes for better cooling.



#### **Core Pipe**

Precision-machined heat pipes ensure max contact to the GPU and spread heat along the full length of the heatsink.



#### **Reinforcing Backplate**

The reinforcing backplate features a flow-through design that provides additional ventilation.



# Zero Frozr

The fans completely stop when temperatures are relatively low, eliminating all noise.



#### **MSI Center**

The exc