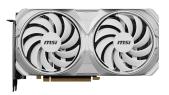

#### Dual Fan

Two fans and a huge heatsink ensure a cool and quiet experience for you.

#### ΓORX FAN 4.0

A masterpiece of teamwork, fan blades work in pairs to create unprecedented levels of focused air pressure.