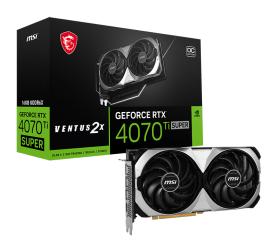

# **GeForce RTX™ 4070 Ti SUPER 16G VENTUS 2X OC**



*msi*®





# **SPECIFICATIONS**

# **CONNECTIONS**



- 1. DisplayPort
- 2. HDMI™

# **FEATURES**



#### ual Fan

Two fans and a huge heatsink ensure a cool and quiet experience for you.



#### ΓORX FAN 4.0

A masterpiece of teamwork, fan blades work in pairs to create unprecedented levels of focused air pressure.



#### Copper Baseplate

A solid nickel-plated copper baseplate transfers heat from the GPU to all heat pipes for better cooling.



#### **Core Pipe**

Precision-machined heat pipes ensure max contact to the GPU and spread heat along the full length of the heatsink.



## Reinforcing Backplate

The reinforcing backplate features a flow-through design that provides additional ventilation.



#### Zero Frozr

The fans completely stop when temperatures are relatively low, eli