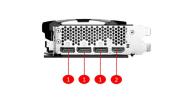

# **GeForce RTX™ 4070 Ti SUPER 16G VENTUS 2X OC**



*msi*®





# **SPECIFICATIONS**

# **CONNECTIONS**



- 1. DisplayPort
- 2. HDMI™

# **FEATURES**



#### ual Fan

Two fans and a huge heatsink ensure a cool and quiet experience for you.



#### ΓORX FAN 4.0

A masterpiece of teamwork, fan blades work in pairs to create unprecedented levels of focused air pressure.



#### Copper Baseplate

A solid nickel-plated copper baseplate transfers heat from the GPU to all heat pipes for better cooling.



#### **Core Pipe**

Precision-machined heat pipes ensure max contact to the GPU and spread heat along the full length of the heatsink.



## Reinforcing Backplate

The reinforcing backplate features a flow-through design that provides additional ventilation.



#### Zero Frozr

The fans completely stop when temperatures are relatively low, eliminating all noise.



#### Afterburner

Take full cont