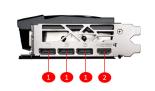

# **MSi**®

# **GeForce RTX™ 4070 Ti SUPER 16G GAMING X SLIM**







### **SPECIFICATIONS**

#### **CONNECTIONS**



- 1. DisplayPort
- 2. HDMI™

### **FEATURES**



#### TORX FAN 5.0

Fan blades linked by ring arcs and a fan cowl work together to stabilize and maintain high-pressure airflow.



#### Airflow Control

Sections of different heatsink fins disrupt unwanted airflow harmonics and reduce noise.



#### TRI FROZR 3

Stay cool and quiet. MSI's TRI FROZR 3 thermal design enhances heat dissipation all around the graphics card.



#### **MSI Center**

The exclusive MSI Center software lets you monitor, tweak and optimize MSI products in real-time.



#### **Metal Backplate**

A sturdy backplate helps to strengthen the graphics card while a flow-through design reduces trapped heat.



## Zero Frozr





# Copper Baseplate

A solid nickel-plated copper baseplate transfers heat from the GPU to all he