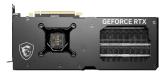

#### **Metal Backplate**

A sturdy backplate helps to strengthen the graphics card while a flow-through design reduces trapped heat.