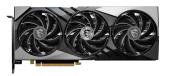

#### TORX FAN 5.0

Fan blades linked by ring arcs and a fan cowl work together to stabilize and maintain high-pressure airflow.

#### TRI FROZR 3

Stay cool and quiet. MSI's TRI FROZR 3 thermal design enhances heat dissipation all around the graphics card.