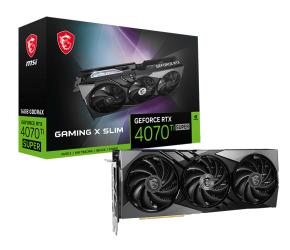

# **MSi**®

# **GeForce RTX™ 4070 Ti SUPER 16G GAMING X SLIM**







### **SPECIFICATIONS**

#### **CONNECTIONS**



- 1. DisplayPort
- 2. HDMI™

### **FEATURES**



#### TORX FAN 5.0

Fan blades linked by ring arcs and a fan cowl work together to stabilize and maintain high-pressure airflow.



#### Airflow Control

Sections of different heatsink fins disrupt unwanted airflow harmonics and reduce noise.



#### TRI FROZR 3

Stay cool and quiet. MSI's TRI FROZR 3 thermal design enhances heat dissipation all around the graphics card.



#### **MSI Center**

The exclusive MSI Center software lets you monitor, tweak and optimize MSI products in real-time.



#### **Metal Backplate**

A sturdy backplate helps to strengthen the graphics card while a flow-through design reduces trapped heat.



## Zero Frozr





# Copper Baseplate

A solid nickel-plated co