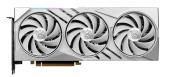

# **GeForce RTX™ 4070 Ti SUPER 16G GAMING X SLIM WHITE**







## **SPECIFICATIONS**

## CONNECTIONS



- 1. DisplayPort
- 2. HDMI™

## **FEATURES**



#### RI FROZR 3

Stay cool and quiet. MSI's TRI FROZR 3 thermal design enhances heat dissipation all around the graphics card.



#### TORX FAN 5.0

Fan blades linked by ring arcs and a fan cowl work together to stabilize and maintain high-pressure airflow.



### Copper Baseplate

A solid nickel-plated copper baseplate transfers heat from the GPU to all heat pipes for better cooling.



#### **Airflow Control**

Sections of different heatsink fins disrupt unwanted airflow harmonics and reduce noise.



#### **Metal Backplate**

A sturdy backplate helps to strengthen the graphics card while a flow-through design reduces trapped heat.



## Zero Frozr

The fans completely stop when temperatures are