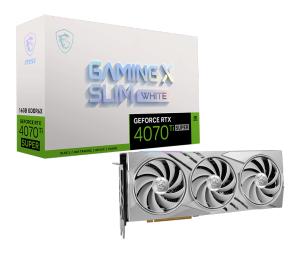

# **GeForce RTX™ 4070 Ti SUPER 16G GAMING X SLIM WHITE**







## **SPECIFICATIONS**

## CONNECTIONS



- 1. DisplayPort
- 2. HDMI™

## **FEATURES**



#### RI FROZR 3

Stay cool and quiet. MSI's TRI FROZR 3 thermal design enhances heat dissipation all around the graphics card.



#### TORX FAN 5.0

Fan blades linked by ring arcs and a fan cowl work together to stabilize and maintain high-pressure airflow.



### Copper Baseplate

A solid nickel-plated copper baseplate transfers heat from the GPU to all heat pipes for better cooling.



#### **Airflow Control**

Sections of different heatsink fins disrupt unwanted airflow harmonics and reduce noise.



#### **Metal Backplate**

A sturdy backplate helps to strengthen the graphics card while a flow-through design reduces trapped heat.



## Zero Frozr

The fans completely stop when temperatures ar