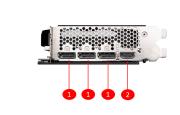

GRAPHICS CARDS GEForce RTX<sup>™</sup> 4070 SUPER 12G VENTUS 3X OC









# **SPECIFICATIONS**

## **CONNECTIONS**



- 1. DisplayPort
- 2. HDMI™

## **FEATURES**



### **Triple Fan**

Three fans and a huge heatsink ensure a cool and quiet experience for you.



### TORX FAN 4.0

A masterpiece of teamwork, fan blades work in pairs to create unprecedented levels of focused air pressure.

#### **Copper Baseplate**

A solid nickel-plated copper baseplate transfers heat from the GPU to all heat pipes for better cooling.

### Core Pipe



Precision-machined heat pipes ensure max contact to the GPU and spread heat along the full length of the heatsink.

#### **Reinforcing Backplate**



The reinforcing backplate features a flow-through design that provides additional ventilation.

#### **Airflow Control**



Don't sweat it, Airflow Control guides the air to exactly where it needs to be for maximum cooling.