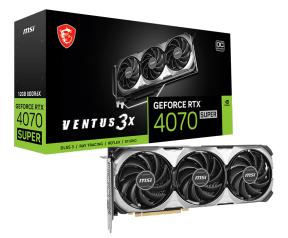

GRAPHICS CARDS GEForce RTX<sup>™</sup> 4070 SUPER 12G VENTUS 3X OC









# **SPECIFICATIONS**

## **CONNECTIONS**



- 1. DisplayPort
- 2. HDMI™

## **FEATURES**



### **Triple Fan**

Three fans and a huge heatsink ensure a cool and quiet experience for you.



### TORX FAN 4.0

A masterpiece of teamwork, fan blades work in pairs to create unprecedented levels of focused air pressure.

#### **Copper Baseplate**

A solid nickel-plated copper baseplate transfers heat from the GPU to all heat pipes for better cooling.

### Core Pipe



Precision-machined heat pipes ensure max contact to the GPU and spread heat along the full length of the heatsink.

#### **Reinforcing Backplate**



The reinforcing backplate features a flow-through design that provides additional ventilation.

#### **Airflow Control**



Don't sweat it, Airflow Control guides the air to exa