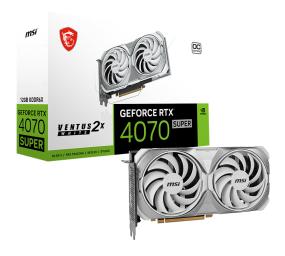

# **GeForce RTX™ 4070 SUPER 12G VENTUS 2X WHITE OC**









## **SPECIFICATIONS**

## **CONNECTIONS**



- 1. DisplayPort
- 2. HDMI™

## **FEATURES**



#### ual Fan

Two fans and a huge heatsink ensure a cool and quiet experience for you.



#### ΓORX FAN 4.0

A masterpiece of teamwork, fan blades work in pairs to create unprecedented levels of focused air pressure.



## Copper Baseplate

A solid nickel-plated copper baseplate transfers heat from the GPU to all heat pipes for better cooling.



#### **Core Pipe**

Precision-machined heat pipes ensure max contact to the GPU and spread heat along the full length of the heatsink.



## Reinforcing Backplate

The reinforcing backplate features a flow-through design that provides additional ventilation.



### Zero Frozr

The fans completely stop when temperatures are relatively low, eliminating