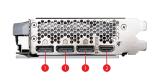

# **GeForce RTX™ 4070 SUPER 12G VENTUS 2X WHITE OC**









## **SPECIFICATIONS**

## **CONNECTIONS**



- 1. DisplayPort
- 2. HDMI™

## **FEATURES**



#### ual Fan

Two fans and a huge heatsink ensure a cool and quiet experience for you.



#### ΓORX FAN 4.0

A masterpiece of teamwork, fan blades work in pairs to create unprecedented levels of focused air pressure.



## Copper Baseplate

A solid nickel-plated copper baseplate transfers heat from the GPU to all heat pipes for better cooling.



#### **Core Pipe**

Precision-machined heat pipes ensure max contact to the GPU and spread heat along the full length of the heatsink.



## Reinforcing Backplate

The reinforcing backplate features a flow-through design that provides additional ventilation.



### Zero Frozr

The fans completely stop when temperatures are relatively low, eliminating all noise.



### **MSI Center**

The exclusive