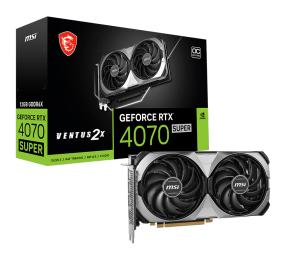

# **GeForce RTX™ 4070 SUPER 12G VENTUS 2X OC**









## **SPECIFICATIONS**

#### **CONNECTIONS**



- 1. DisplayPort
- 2. HDMI™

#### **FEATURES**



#### Dual Fan

Two fans and a huge heatsink ensure a cool and quiet experience for you.



#### TORX FAN 4.0

A masterpiece of teamwork, fan blades work in pairs to create unprecedented levels of focused air pressure.



#### Copper Baseplate

A solid nickel-plated copper baseplate transfers heat from the GPU to all heat pipes for better cooling.



## Core Pipe

Precision-machined heat pipes ensure max contact to the GPU and spread heat along the full length of the heatsink.



#### Reinforcing Backplate

The reinforcing backplate features a flow-through design that provides additional ventilation.



## Zero Frozr

The fans completely stop when temperatures are relatively low, eliminati