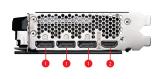

# **GeForce RTX™ 4070 SUPER 12G VENTUS 2X OC**









## **SPECIFICATIONS**

#### **CONNECTIONS**



- 1. DisplayPort
- 2. HDMI™

#### **FEATURES**



#### Dual Fan

Two fans and a huge heatsink ensure a cool and quiet experience for you.



#### TORX FAN 4.0

A masterpiece of teamwork, fan blades work in pairs to create unprecedented levels of focused air pressure.



#### Copper Baseplate

A solid nickel-plated copper baseplate transfers heat from the GPU to all heat pipes for better cooling.



## Core Pipe

Precision-machined heat pipes ensure max contact to the GPU and spread heat along the full length of the heatsink.



#### Reinforcing Backplate

The reinforcing backplate features a flow-through design that provides additional ventilation.



## Zero Frozr

The fans completely stop when temperatures are relatively low, eliminating all noise.



#### **MSI Center**

The exclusive