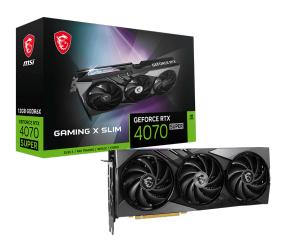

# **GeForce RTX™ 4070 SUPER 12G GAMING** X SLIM









# **SPECIFICATIONS**

## **CONNECTIONS**



- 1. DisplayPort
- 2. HDMI™

# **FEATURES**

#### TR ≨ sta

#### **TRI FROZR 3**

Stay cool and quiet. MSI's TRI FROZR 3 thermal design enhances heat dissipation all around the graphics card.



#### TORX FAN 5.0

Fan blades linked by ring arcs and a fan cowl work together to stabilize and maintain high-pressure airflow.



## Copper Baseplate

A solid nickel-plated copper baseplate transfers heat from the GPU to all heat pipes for better cooling.



#### **Core Pipe**

Precision-machined heat pipes ensure max contact to the GPU and spread heat along the full length of the heatsink.



### Airflow Control

Sections of different heatsink fins disrupt unwanted airflow harmonics and reduce noise.



#### Zero Frozr

The fans completely stop wh