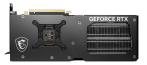

#### **Metal Backplate**

A sturdy backplate helps to strengthen the graphics card while a flow-through design reduces trapped heat.