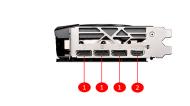

# **GeForce RTX™ 4070 SUPER 12G GAMING** X SLIM









# **SPECIFICATIONS**

## **CONNECTIONS**



- 1. DisplayPort
- 2. HDMI™

# **FEATURES**

#### TR ≨ sta

#### **TRI FROZR 3**

Stay cool and quiet. MSI's TRI FROZR 3 thermal design enhances heat dissipation all around the graphics card.



#### TORX FAN 5.0

Fan blades linked by ring arcs and a fan cowl work together to stabilize and maintain high-pressure airflow.



## Copper Baseplate

A solid nickel-plated copper baseplate transfers heat from the GPU to all heat pipes for better cooling.



#### **Core Pipe**

Precision-machined heat pipes ensure max contact to the GPU and spread heat along the full length of the heatsink.



### Airflow Control

Sections of different heatsink fins disrupt unwanted airflow harmonics and reduce noise.



#### Zero Frozr

The fans completely stop when temperatures are relatively low, leliminating