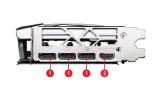

# **GeForce RTX™ 4070 SUPER 12G GAMING X SLIM WHITE**







## **SPECIFICATIONS**

*msi*<sup>®</sup>

## **CONNECTIONS**



- 1. DisplayPort
- 2. HDMI™

## **FEATURES**



#### RI FROZR 3

Stay cool and quiet. MSI's TRI FROZR 3 thermal design enhances heat dissipation all around the graphics card.



#### TORX FAN 5.0

Fan blades linked by ring arcs and a fan cowl work together to stabilize and maintain high-pressure airflow.



#### Copper Baseplate

A solid nickel-plated copper baseplate transfers heat from the GPU to all heat pipes for better cooling.



#### **Core Pipe**

Precision-machined heat pipes ensure max contact to the GPU and spread heat along the full length of the heatsink.



#### **Airflow Control**

Sections of different heatsink fins disrupt unwanted airflow harmonics and reduce noise.



## Zero Frozr







# Metal Backplate

A sturdy backplate helps to strengthen the graphics card while