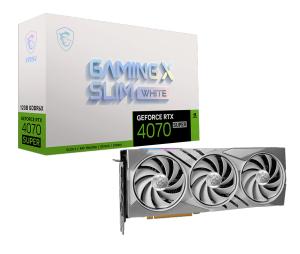

# **GeForce RTX™ 4070 SUPER 12G GAMING X SLIM WHITE**







## **SPECIFICATIONS**

*msi*<sup>®</sup>

## **CONNECTIONS**



- 1. DisplayPort
- 2. HDMI™

## **FEATURES**



#### RI FROZR 3

Stay cool and quiet. MSI's TRI FROZR 3 thermal design enhances heat dissipation all around the graphics card.



#### TORX FAN 5.0

Fan blades linked by ring arcs and a fan cowl work together to stabilize and maintain high-pressure airflow.



#### Copper Baseplate

A solid nickel-plated copper baseplate transfers heat from the GPU to all heat pipes for better cooling.



#### **Core Pipe**

Precision-machined heat pipes ensure max contact to the GPU and spread heat along the full length of the heatsink.



#### **Airflow Control**

Sections of different heatsink fins disrupt unwanted airflow harmonics and reduce noise.



## Zero Frozr







# Metal Backp