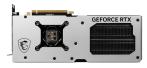

# Metal Backplate

A sturdy backplate helps to strengthen the graphics card while a flow-through design reduces trapped heat.