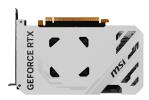

## Reinforcing Backplate

The reinforcing backplate features a flow-through design that provides additional ventilation.