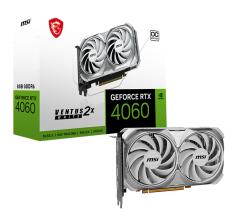

# **GeForce RTX™ 4060 VENTUS 2X WHITE 8G OC**









## **SPECIFICATIONS**

## CONNECTIONS



## **FEATURES**



#### Dual Fan

Two fans and a huge heatsink ensure a cool and quiet experience for you.



### ΓORX FAN 4.0

A masterpiece of teamwork, fan blades work in pairs to create unprecedented levels of focused air pressure.



## Zero Frozr

The fans completely stop when temperatures are relatively low, eliminating all noise.



## Reinforcing Backplate

The reinforcing backplate features a flow-through design that provides additional ventilation.



## **MSI Center**

The exclusive MSI Center software lets you monitor, tweak and optimize MSI products in real-time.



## Afterburner

Take full control with the most recognized and widely used graphics card overclocking software in the world.