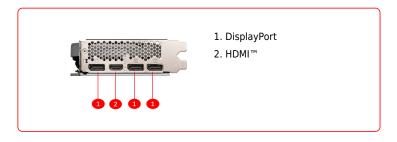

# **GeForce RTX™ 4060 VENTUS 2X WHITE 8G OC**









## **SPECIFICATIONS**

## CONNECTIONS



## **FEATURES**



#### Dual Fan

Two fans and a huge heatsink ensure a cool and quiet experience for you.



### ΓORX FAN 4.0

A masterpiece of teamwork, fan blades work in pairs to create unprecedented levels of focused air pressure.



## Zero Frozr

The fans completely stop when temperatures are relatively low, eliminating all noise.



## Reinforcing Backplate

The reinforcing backplate features a flow-through design that provides additional ventilation.



## **MSI Center**

The exclusive MSI Center software lets you monitor, tweak and optimize MSI products in real-time.



## Afterburner

Take full control with the most recognized and widely used graphics card overclocking software in the world.