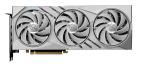

# **FEATURES**

Stay cool and quiet. MSI's TRI FROZR 3 thermal design enhances heat dissipation all around the graphics card.

Fan blades linked by ring arcs and a fan cowl work together to stabilize and maintain high-pressure airflow.