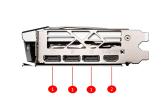

# **GeForce RTX™ 4060 Ti GAMING X SLIM WHITE 16G**







# **SPECIFICATIONS**

### CONNECTIONS



- 1. DisplayPort
- 2. HDMI™

# **FEATURES**

Stay cool and quiet. MSI's TRI FROZR 3 thermal design enhances heat dissipation all around the graphics card.



Fan blades linked by ring arcs and a fan cowl work together to stabilize and maintain high-pressure airflow.



### Copper Baseplate

A solid nickel-plated copper baseplate transfers heat from the GPU to all heat pipes for better cooling.



#### Core Pipe

Precision-machined heat pipes ensure max contact to the GPU and spread heat along the full length of the heatsink.



#### **Airflow Control**

Sections of different heatsink fins disrupt unwanted airflow harmonics and reduce noise.



# **Metal Backplate**

Thermal pads under the sturdy metal backplate provide additional cooling while the flow-through ventilation reduces trapped