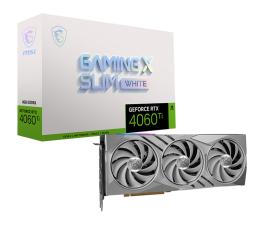

# **GeForce RTX™ 4060 Ti GAMING X SLIM WHITE 16G**







# **SPECIFICATIONS**

### CONNECTIONS



- 1. DisplayPort
- 2. HDMI™

# **FEATURES**

Stay cool and quiet. MSI's TRI FROZR 3 thermal design enhances heat dissipation all around the graphics card.



Fan blades linked by ring arcs and a fan cowl work together to stabilize and maintain high-pressure airflow.



### Copper Baseplate

A solid nickel-plated copper baseplate transfers heat from the GPU to all heat pipes for better cooling.



#### Core Pipe

Precision-machined heat pipes ensure max contact to the GPU and spread heat along the full length of the heatsink.



#### **Airflow Control**

Sections of different heatsink fins disrupt unwanted airflow harmonics and reduce noise.



# **Metal Backplate**

Thermal pads under the sturdy metal backplate provide additional cooling while