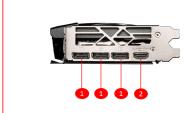

# **MSi**®

## **GeForce RTX™ 4060 Ti GAMING X SLIM 8G**







## **SPECIFICATIONS**

### **CONNECTIONS**



- 1. DisplayPort
- 2. HDMI™

## **FEATURES**



#### TRI FROZR 3

Stay cool and quiet. MSI's TRI FROZR 3 thermal design enhances heat dissipation all around the graphics card.



#### TORX FAN 5.0

Fan blades linked by ring arcs and a fan cowl work together to stabilize and maintain high-pressure airflow.



## **Airflow Control**

Sections of different heatsink fins disrupt unwanted airflow harmonics and reduce noise.



#### **Core Pipe**

Precision-machined heat pipes ensure max contact to the GPU and spread heat along the full length of the heatsink.



### **Metal Backplate**

Thermal pads under the sturdy metal backplate provide additional cooling while the flow-through ventilation reduces trapped heat.



## Zero Frozr





#### **Copper Baseplate**

A solid nickel-plated copper b