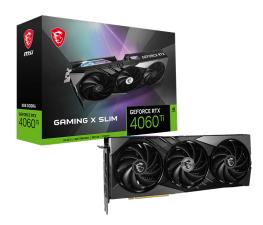

# **MSi**®

## **GeForce RTX™ 4060 Ti GAMING X SLIM 8G**







## **SPECIFICATIONS**

### **CONNECTIONS**



- 1. DisplayPort
- 2. HDMI™

## **FEATURES**



#### TRI FROZR 3

Stay cool and quiet. MSI's TRI FROZR 3 thermal design enhances heat dissipation all around the graphics card.



#### TORX FAN 5.0

Fan blades linked by ring arcs and a fan cowl work together to stabilize and maintain high-pressure airflow.



## **Airflow Control**

Sections of different heatsink fins disrupt unwanted airflow harmonics and reduce noise.



#### **Core Pipe**

Precision-machined heat pipes ensure max contact to the GPU and spread heat along the full length of the heatsink.



### **Metal Backplate**

Thermal pads under the sturdy metal backplate provide additional cooling while the flow-through ventilation reduces trapped heat.



## Zero Frozr





#### **