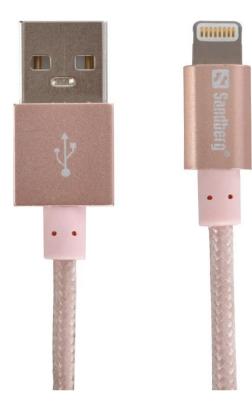

## **Sandberg Excellence Lightning Rose Gold 1m**

With the Sandberg Sync and Charge Cable, you can sync with your computer and charge the battery from there directly or from a charger with a USB port. The package includes a cable binder in genuine leather.