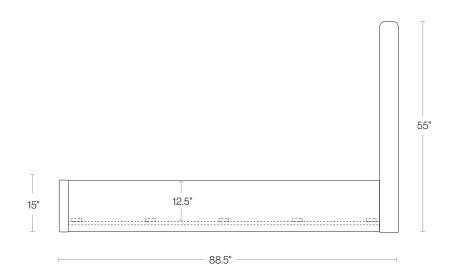

| Product | Dimensions |
|---------|------------|
|         |            |

84" Overall Width 88.5" Overall Depth

55" Overall Height

### **Exterior Frame**

15" Footboard Height55" Headboard Height15" Side Rail Height

### **Interior Details**

16" Slat Spacing12.5 Box Spring Allowance