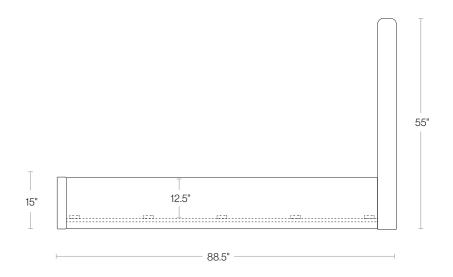

68" Overall Width 88.5" Overall Depth 55" Overall Height

## **Exterior Frame**

15" Footboard Height54.5" Headboard Height15" Side Rail Height

#### Interior Details

16" Slat Spacing12.5" Box Spring Allowance