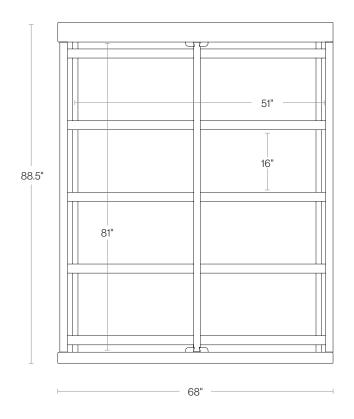

68" Overall Width 88.5" Overall Depth 55" Overall Height

#### Interior Frame

51" Interior Width 81" Interior Depth

#### Interior Details

16" Slat Spacing12.5" Box Spring Allowance