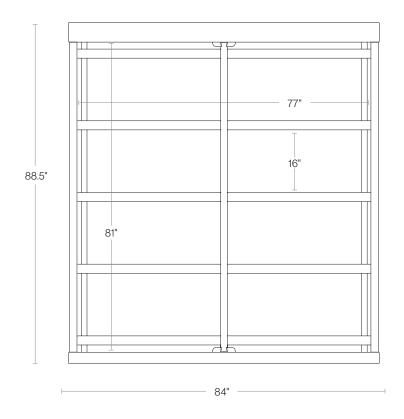

| Product | Dimensions |
|---------|------------|
|         |            |

84" Overall Width 88.5" Overall Depth

55" Overall Height

# t nt

77" Interior Width 81" Interior Depth

**Interior Frame** 

### **Interior Details**

16" Slat Spacing12.5 Box Spring Allowance