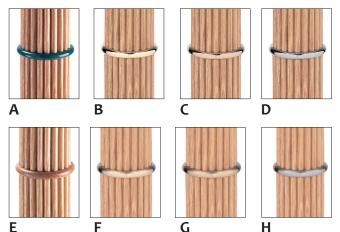

## CLASSIC PASCHAL STAND RING OPTIONS:

- A. GREEN STONE
- **B.** HIGH POLISH BRASS
- C. HIGH POLISH BRONZE
- **D.** HIGH POLISH NICKEL
- E. FINISHED WOOD
- F. SATIN BRASS
- G. SATIN BRONZE
- H. SATIN NICKEL