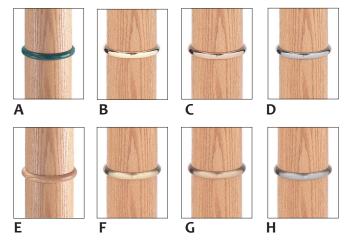

## **CONTEMPORARY** PASCHAL STAND RING OPTIONS:

- A. GREEN STONE
- **B.** HIGH POLISH BRASS
- C. HIGH POLISH BRONZE
- D. HIGH POLISH NICKEL
- E. FINISHED WOOD
- F. SATIN BRASS
- G. SATIN BRONZE
- H. SATIN NICKEL