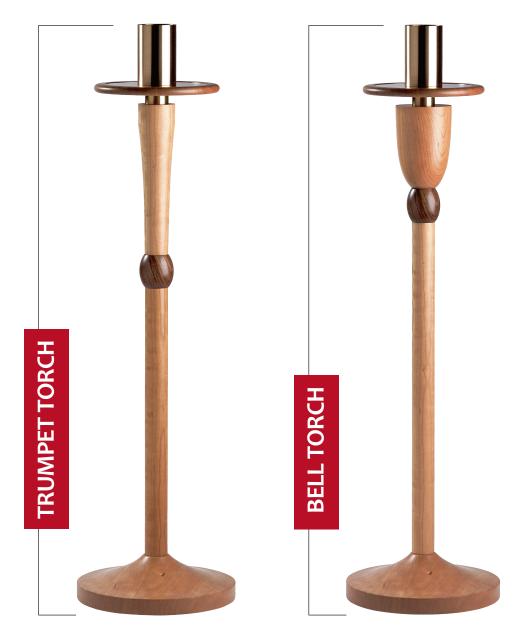

## Paschal Candle Stands

We design our paschal stands to allow you the freedom to customize a stand to fit your particular liturgical environment.

## Paschal Candle Stands

An assortment of choices in wood species, finish, metalware, and accent pieces satisfy a wide range of design requirements.