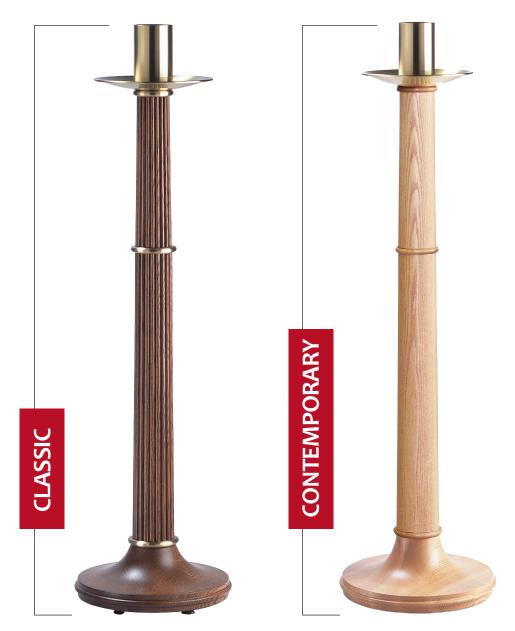

## Paschal Candle Stands

We design our paschal stands to allow you the freedom to customize a stand to fit your particular liturgical environment.

## Paschal Candle Stands

An assortment of choices in wood species, finish, metalware, and accent pieces satisfy a wide range of design requirements.