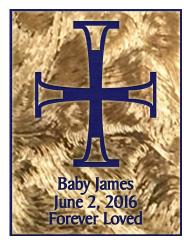

### Tribute Candle · Appliqué

Each candle is individually overdipped in beeswax and decorated by hand by a skilled artisan with beeswax and genuine gold foil. Light this candle at church or at home that it may carry your prayers through the darkness of this time.

- 3" x 8" or 3" x 9"
- Appliqué
- Handcrafted

### Personalization options:

- · Candle Size
- · 20+ Standard Cross Designs
- Up to 3 Lines of Text Personalization
   With a Maximum of <u>20</u> Characters
   Per Line
- · Standard Wax Color
- · Choice of Foil Overlay