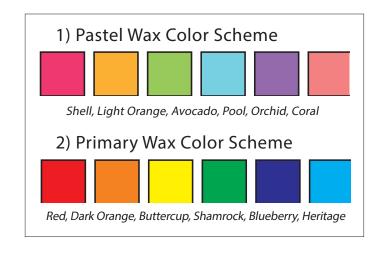

### Standard Inlaid Wax Color Palette

White
 Grey
 Black
 Coral
 Shell
 Cranberry
 Scarlet

11 Yellow12 Goldenrod13 Avocado14 Cypress15 Jade16 Hunter Green17 Pool

10 Orange

19 French Blue20 Teal

21 Blueberry 22 Full Sapphire

23 Orchid 24 Eggplant

25 Lenten Purple26 Blue-Violet

17 Pool 26 Blue 18 Heritage Blue

Color swatches are for display purposes only. Wax colors may vary on finished candle designs.

Modified custom options available upon request and subject to additional fees.

9 Light Orange

8 Red