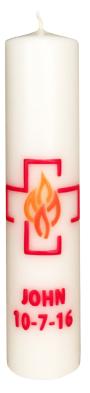

# $\mathit{acra}^{\scriptscriptstyle{ imes}}$ Sacramental Candle $\cdot$ Confirmation

- 2" x 9" or 2" x 12" Sizes
- Inlaid Wax
- · 51% Beeswax

Each candle is individually decorated by hand. A skilled artisan will expertly carve the design, name, and date. Colored molten wax will then be poured into the grooves creating a commemorative gift the recipient will cherish.

### **Personalization Options**

· Up to 2 Lines of Text
With a Maximum of 8 Characters Per Line

2"x 9"beeswax candle shown with inlaid red, dark orange, and light orange waxes.

3"x 8" candle shown with red beeswax and genuine florentinegold.