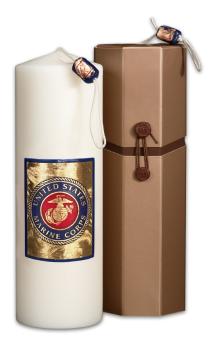

# United States Marine Corps · Appliqué

3"x 8"
candle shown
with blue and
red beeswax
and genuine
florentine gold.

- 3" x 8" or 3" x 9" Candle Size
- · Two-Color Appliqué
- Handcrafted

Each candle is individually overdipped in beeswax and decorated by hand by a skilled artisan with beeswax and genuine gold foil.

### **Personalization Options**

- · Candle Size
- · Up to 2 Lines of Text Personalization with a Maximum of 20 Characters Per Line

3"x 8" candle shown with gift box

3"x 9" candle shown with gift box