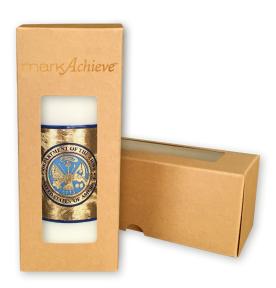

### United States Army · Appliqué

3"x 8"
candle shown
with dark
and light blue
beeswax and
genuine
florentine gold.

- 3" x 8" or 3" x 9" Candle Size
- · Two-Color Appliqué
- Handcrafted

Each candle is individually overdipped in beeswax and decorated by hand by a skilled artisan with beeswax and genuine gold foil.

### **Personalization Options**

- · Candle Size
- Up to 2 Lines of Text Personalization
   with a Maximum of 20 Characters Per Line

3"x 8" candle shown with gift box

3"x 9" candle shown with gift box