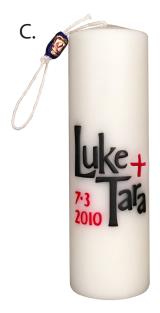

# A. Luke & 7-3 Tala 2010

3"x 9" candle shown with ampersand accent.
Names shown in black. Date & accent shown in red.