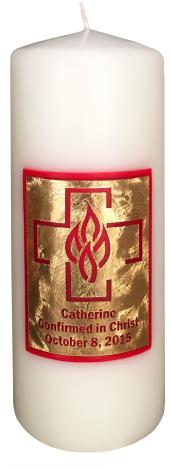

# $\mathit{acra}^{\scriptscriptstyle{ imes}}$ Sacramental Candle $\cdot$ Confirmation

- 2" x 9" or 2" x 12" Sizes
- Inlaid Wax
- · 51% Beeswax

Each candle is individually decorated by hand. A skilled artisan will expertly carve the design, name, and date. Colored molten wax will then be poured into the grooves creating a commemorative gift the recipient will cherish.

### **Personalization Options**

· Up to 2 Lines of Text
With a Maximum of 8 Characters Per Line

2"x 9"beeswax candle shown with inlaid red, dark orange, and light orange waxes.

3"x 8" candle shown with red beeswax and genuine florentinegold.