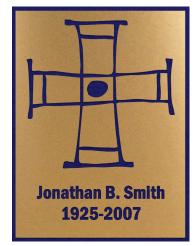

### BornAnew™ Baptismal Candle

- 2" x 9" or 2" x 12" Sizes
- Inlaid Wax
- 51% Beeswax

Personalized candle ideal for use during a Christening ceremony.

Each candle is individually decorated by hand. A skilled artisan will expertly carve the design, name, and date. Colored molten wax will then be poured into the grooves creating a commemorative gift the recipient will cherish.

### **Personalization Options**

- · 4 Standard Wax Color Combinations
  - A) French Blue/Heritage Blue
  - B) Peacock Green/Jade Green
  - C) Cranberry/Half Raspberry
  - D) Red/Magenta
- · Up to 2 Lines of Text

  With a Maximum of 8 Characters Per Line