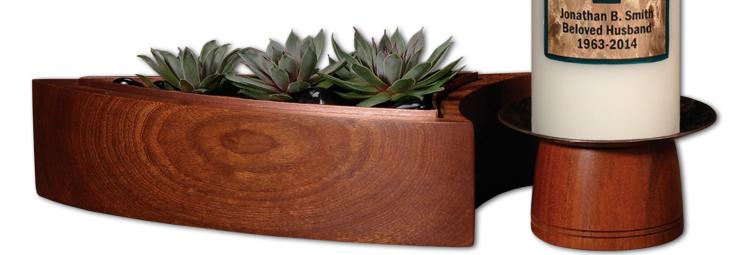

### Tribute Candle · Appliqué

Each candle is individually overdipped in beeswax and decorated by hand by a skilled artisan with beeswax and genuine gold foil. Light this candle at church or at home that it may carry your prayers through the darkness of this time.

- 3" x 8" or 3" x 9"
- Appliqué
- Handcrafted

### Personalization options:

- · Candle Size
- · 20+ Standard Cross Designs
- Up to 3 Lines of Text Personalization
   With a Maximum of <u>20</u> Characters
   Per Line
- · Standard Wax Color
- · Choice of Foil Overlay

3" x 8" candle shown with green beeswax and genuine florentine gold.

Standard Appliqué Wax Colors

Color options from left to right: Cranberry · Blue · Green · Red Standard Appliqué Foil Options

> · Genuine Florentine Gold