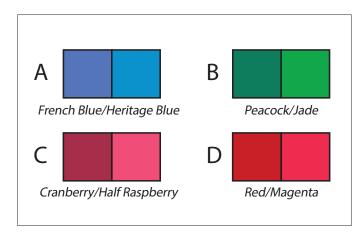

### **Personalization Options**

- · 4 Standard Wax Color Combinations
  - A) French Blue/Heritage Blue
  - B) Peacock Green/Jade Green
  - C) Cranberry/Half Raspberry
  - D) Red/Magenta
- · Up to 2 Lines of Text