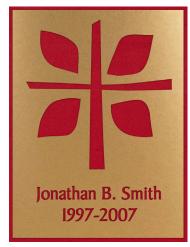

### Tribute Candle · Appliqué

Each candle is individually overdipped in beeswax and decorated by hand by a skilled artisan with beeswax and genuine gold foil. Light this candle at church or at home that it may carry your prayers through the darkness of this time.

- 3" x 8" or 3" x 9"
- Appliqué
- Handcrafted

### Personalization options:

- · Candle Size
- · 20+ Standard Cross Designs
- Up to 3 Lines of Text Personalization
   With a Maximum of <u>20</u> Characters
   Per Line
- · Standard Wax Color
- · Choice of Foil Overlay