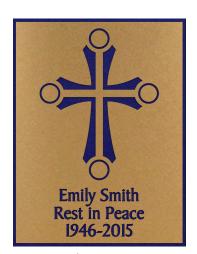

### Tribute Candle · Appliqué

Each candle is individually overdipped in beeswax and decorated by hand by a skilled artisan with beeswax and genuine gold foil. Light this candle at church or at home that it may carry your prayers through the darkness of this time.

- 3" x 8" or 3" x 9"
- Appliqué
- Handcrafted

### Personalization options:

- · Candle Size
- · 20+ Standard Cross Designs
- Up to 3 Lines of Text Personalization
   With a Maximum of <u>20</u> Characters
   Per Line
- · Standard Wax Color
- · Choice of Foil Overlay

3" x 8" candle shown with green beeswax and genuine florentine gold.

Standard Appliqué Wax Colors

Color options from left to right: Cranberry · Blue · Green · Red Standard Appliqué Foil Options

> · Genuine Florentine Gold