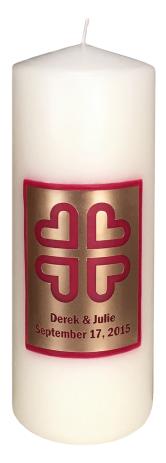

### **Personalization Options**

· Up to 2 Lines of Text
With a Maximum of 8 Characters Per Line

2"x 9"beeswax candle shown with inlaid red, dark orange, and light orange waxes.

3"x 8" candle shown with red beeswax and genuine florentinegold.