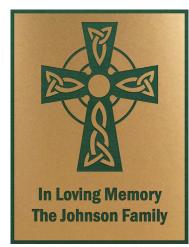

### Tribute Candle · Appliqué

Each candle is individually overdipped in beeswax and decorated by hand by a skilled artisan with beeswax and genuine gold foil. Light this candle at church or at home that it may carry your prayers through the darkness of this time.

- 3" x 8" or 3" x 9"
- Appliqué
- Handcrafted

### Personalization options:

- · Candle Size
- · 20+ Standard Cross Designs
- Up to 3 Lines of Text Personalization
   With a Maximum of <u>20</u> Characters
   Per Line
- · Standard Wax Color
- · Choice of Foil Overlay

3" x 8" candle shown with green beeswax and genuine florentine gold.

Standard Appliqué Wax Colors

Color options from left to right: Cranberry · Blue · Green · Red Standard Appliqué Foil Options

> · Genuine Florentine Gold