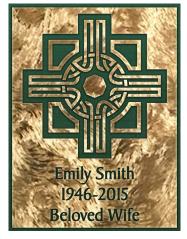

## Tribute Candle · Appliqué

Morning Light™ Green/Florentine Gold

Splendor™ Cranberry/Florentine Gold

Restoring Grace™ Green/Florentine Gold

Resurrexit<sup>™</sup> Red/Satin Gold

Rex Gloriae™ Blue/Satin Gold

*Trinitas*™ Green/Satin Gold

Sollemnis™ Blue/Florentine Gold

*Vidi Aquam™*Blue/Satin Gold