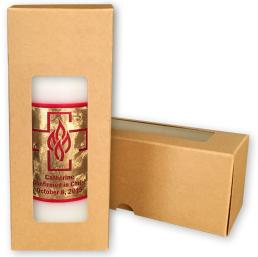

### **Personalization Options**

· Up to 2 Lines of Text
With a Maximum of 8 Characters Per Line

2"x 9"beeswax candle shown with inlaid red, dark orange, and light orange waxes.

3"x 8" candle shown with red beeswax and genuine florentinegold.