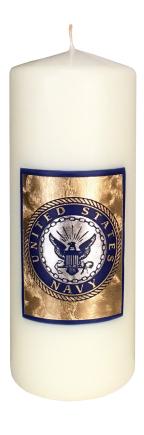

### United States Navy · Appliqué

3"x 8"
candle shown
with blue
beeswax and
genuine
florentine gold
and silver foil.

- 3" x 8" or 3" x 9" Candle Size
- · Two-Color Appliqué
- Handcrafted

Each candle is individually overdipped in beeswax and decorated by hand by a skilled artisan with beeswax and genuine gold foil.