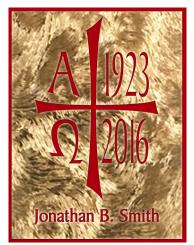

# mark Tribue™ Candle Design Options

Aeterna™ Red/Florentine Gold

Alabare™ Blue/Satin Gold

Alpha Omega™ Red/Florentine Gold

Apis Mater™ Cranberry/Florentine Gold

Armagh™ Green/Satin Gold

Assisi™ Cranberry/Satin Gold

Benedicite™ Blue/Satin Gold

Chrismata™ Blue/Florentine Gold

Dewfall™ Cranberry/Satin Gold