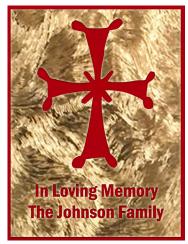

### Tribute Candle · Appliqué

Each candle is individually overdipped in beeswax and decorated by hand by a skilled artisan with beeswax and genuine gold foil. Light this candle at church or at home that it may carry your prayers through the darkness of this time.

- 3" x 8" or 3" x 9"
- Appliqué
- Handcrafted

### Personalization options:

- · Candle Size
- · 20+ Standard Cross Designs
- Up to 3 Lines of Text Personalization
   With a Maximum of <u>20</u> Characters
   Per Line
- · Standard Wax Color
- · Choice of Foil Overlay