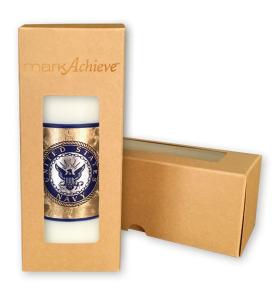

### United States Navy · Appliqué

3"x 8"
candle shown
with blue
beeswax and
genuine
florentine gold
and silver foil.

- 3" x 8" or 3" x 9" Candle Size
- · Two-Color Appliqué
- Handcrafted

Each candle is individually overdipped in beeswax and decorated by hand by a skilled artisan with beeswax and genuine gold foil.

### **Personalization Options**

- · Candle Size
- Up to 2 Lines of Text Personalization
   with a Maximum of 20 Characters Per Line

3"x 8" candle shown with gift box

3"x 9" candle shown with gift box