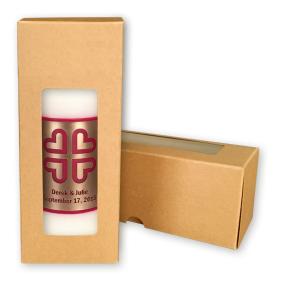

### **Personalization Options**

· Up to 2 Lines of Text
With a Maximum of 8 Characters Per Line

2"x 9"beeswax candle shown with inlaid red, dark orange, and light orange waxes.

3"x 8" candle shown with red beeswax and genuine florentinegold.

### **Personalization Options**

- · Candle Size
- · Up to 3 Lines of Text Personalization with a Maximum of 20 Characters Per Line
- · Standard Wax Color
- · Choice of Foil Overlay

3"x 8" candle shown with gift box