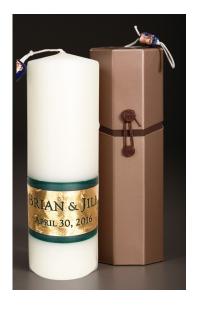

### **Personalization Options**

- · Candle Size
- · Up to 3 Lines of Text Personalization with a Maximum of 20 Characters Per Line
- · Standard Wax Color
- · Choice of Foil Overlay

3"x 8" candle shown with gift box