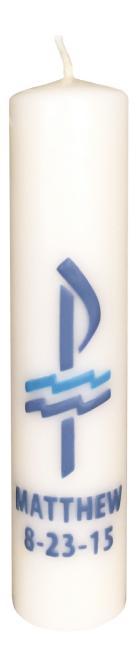

### Standard Appliqué Foil Options

- · Genuine Florentine Gold
- · Genuine Satin Gold

2"x 9" beeswax candle shown with inlaid french blue and heritage blue waxes.

### BornAnew™ Baptismal Candle

- 2" x 9" or 2" x 12" Sizes
- Inlaid Wax
- 51% Beeswax

Personalized candle ideal for use during a Christening ceremony.

Each candle is individually decorated by hand. A skilled artisan will expertly carve the design, name, and date. Colored molten wax will then be poured into the grooves creating a commemorative gift the recipient will cherish.

### **Personalization Options**

- · 4 Standard Wax Color Combinations
  - A) French Blue/Heritage Blue
  - B) Peacock Green/Jade Green
  - C) Cranberry/Half Raspberry
  - D) Red/Magenta
- · Up to 2 Lines of Text