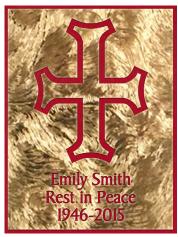

### Tribute Candle · Appliqué

Each candle is individually overdipped in beeswax and decorated by hand by a skilled artisan with beeswax and genuine gold foil. Light this candle at church or at home that it may carry your prayers through the darkness of this time.

- 3" x 8" or 3" x 9"
- Appliqué
- Handcrafted

### Personalization options:

- · Candle Size
- · 20+ Standard Cross Designs
- Up to 3 Lines of Text Personalization
   With a Maximum of <u>20</u> Characters
   Per Line
- · Standard Wax Color
- · Choice of Foil Overlay

3" x 8" candle shown with green beeswax and genuine florentine gold.

Standard Appliqué Wax Colors

Color options from left to right: Cranberry · Blue · Green · Red Standard Appliqué Foil Options

> · Genuine Florentine Gold