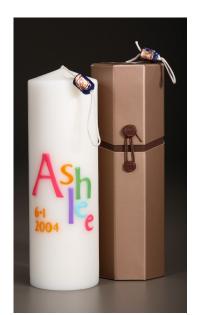

3"x 8" candle shown in Serif font in the Primary color scheme.

3"x 9" candle shown with gift box