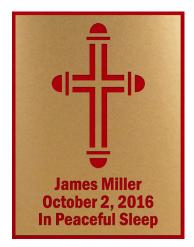

### Tribute Candle · Appliqué

Each candle is individually overdipped in beeswax and decorated by hand by a skilled artisan with beeswax and genuine gold foil. Light this candle at church or at home that it may carry your prayers through the darkness of this time.

- 3" x 8" or 3" x 9"
- Appliqué
- Handcrafted

### Personalization options:

- · Candle Size
- · 20+ Standard Cross Designs
- Up to 3 Lines of Text Personalization
   With a Maximum of <u>20</u> Characters
   Per Line
- · Standard Wax Color
- · Choice of Foil Overlay

3" x 8" candle shown with green beeswax and genuine florentine gold.

Standard Appliqué Wax Colors

Color options from left to right: Cranberry · Blue · Green · Red Standard Appliqué Foil Options

> · Genuine Florentine Gold