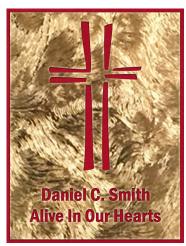

### Tribute Candle · Appliqué

Each candle is individually overdipped in beeswax and decorated by hand by a skilled artisan with beeswax and genuine gold foil. Light this candle at church or at home that it may carry your prayers through the darkness of this time.

- 3" x 8" or 3" x 9"
- Appliqué
- Handcrafted

### Personalization options:

- · Candle Size
- · 20+ Standard Cross Designs
- Up to 3 Lines of Text Personalization
   With a Maximum of <u>20</u> Characters
   Per Line
- · Standard Wax Color
- · Choice of Foil Overlay