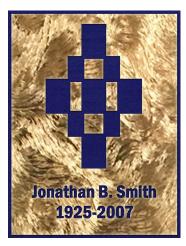

### BornAnew™ Baptismal Candle

- 2" x 9" or 2" x 12" Sizes
- Inlaid Wax
- 51% Beeswax

Personalized candle ideal for use during a Christening ceremony.

Each candle is individually decorated by hand. A skilled artisan will expertly carve the design, name, and date. Colored molten wax will then be poured into the grooves creating a commemorative gift the recipient will cherish.

### **Personalization Options**

- · 4 Standard Wax Color Combinations
  - A) French Blue/Heritage Blue
  - B) Peacock Green/Jade Green
  - C) Cranberry/Half Raspberry
  - D) Red/Magenta
- · Up to 2 Lines of Text

  With a Maximum of 8 Characters Per Line