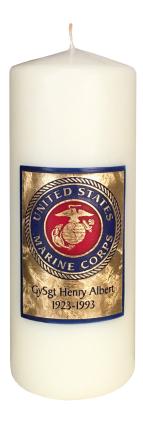

# United States Marine Corps · Appliqué

3"x 8"
candle shown
with blue and
red beeswax
and genuine
florentine gold.

- 3" x 8" or 3" x 9" Candle Size
- · Two-Color Appliqué
- Handcrafted

Each candle is individually overdipped in beeswax and decorated by hand by a skilled artisan with beeswax and genuine gold foil.

### **Personalization Options**

- · Candle Size
- · Up to 2 Lines of Text Personalization with a Maximum of 20 Characters Per Line

3"x 8" candle shown with gift box

3"x 9" candle shown with gift box