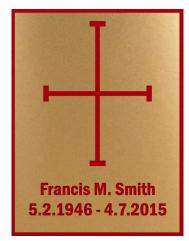

### Tribute Candle · Appliqué

Each candle is individually overdipped in beeswax and decorated by hand by a skilled artisan with beeswax and genuine gold foil. Light this candle at church or at home that it may carry your prayers through the darkness of this time.

- 3" x 8" or 3" x 9"
- Appliqué
- Handcrafted

### Personalization options:

- · Candle Size
- · 20+ Standard Cross Designs
- Up to 3 Lines of Text Personalization
   With a Maximum of <u>20</u> Characters
   Per Line
- · Standard Wax Color
- · Choice of Foil Overlay