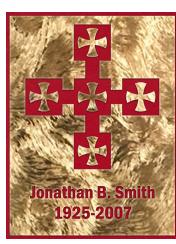

# mark Tribue™ Candle Design Options

Aeterna™ Red/Florentine Gold

Alabare™ Blue/Satin Gold

Alpha Omega™ Red/Florentine Gold

Apis Mater™ Cranberry/Florentine Gold

Armagh™ Green/Satin Gold

Assisi™ Cranberry/Satin Gold

Benedicite™ Blue/Satin Gold

Chrismata™ Blue/Florentine Gold

Dewfall™ Cranberry/Satin Gold