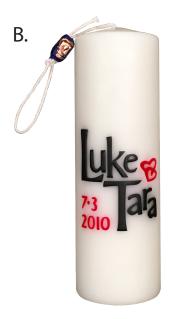

# A. Luke & 7-3 Tala 2010

3"x 9" candle shown with ampersand accent.
Names shown in black. Date & accent shown in red.