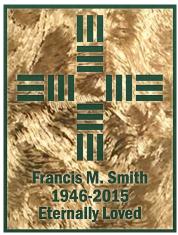

# $\mathit{acra}^{\scriptscriptstyle{ imes}}$ Sacramental Candle $\cdot$ Confirmation

- 2" x 9" or 2" x 12" Sizes
- Inlaid Wax
- · 51% Beeswax

Each candle is individually decorated by hand. A skilled artisan will expertly carve the design, name, and date. Colored molten wax will then be poured into the grooves creating a commemorative gift the recipient will cherish.

### **Personalization Options**

· Up to 2 Lines of Text
With a Maximum of 8 Characters Per Line

2"x 9"beeswax candle shown with inlaid red, dark orange, and light orange waxes.

3"x 8" candle shown with red beeswax and genuine florentinegold.