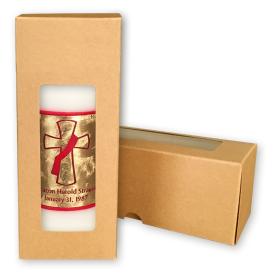

### **Personalization Options**

- · Candle Size
- · Up to 3 Lines of Text Personalization with a Maximum of 20 Characters Per Line
- · Standard Wax Color
- · Choice of Foil Overlay

3"x 8" candle shown with gift box