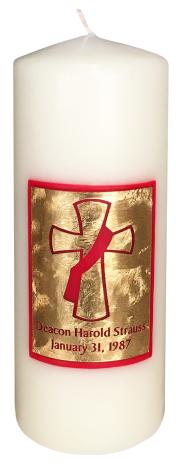

### Tribute Candle · Appliqué

Each candle is individually overdipped in beeswax and decorated by hand by a skilled artisan with beeswax and genuine gold foil. Light this candle at church or at home that it may carry your prayers through the darkness of this time.

- 3" x 8" or 3" x 9"
- Appliqué
- Handcrafted

### Personalization options:

- · Candle Size
- · 20+ Standard Cross Designs
- Up to 3 Lines of Text Personalization
   With a Maximum of <u>20</u> Characters
   Per Line
- · Standard Wax Color
- · Choice of Foil Overlay

3" x 8" candle shown with green beeswax and genuine florentine gold.

Standard Appliqué Wax Colors

Color options from left to right: Cranberry · Blue · Green · Red Standard Appliqué Foil Options

> · Genuine Florentine Gold