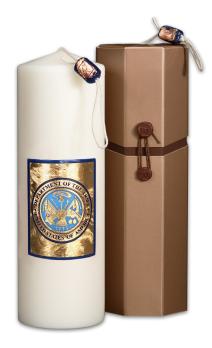

### United States Army · Appliqué

3"x 8"
candle shown
with dark
and light blue
beeswax and
genuine
florentine gold.

- 3" x 8" or 3" x 9" Candle Size
- · Two-Color Appliqué
- Handcrafted

Each candle is individually overdipped in beeswax and decorated by hand by a skilled artisan with beeswax and genuine gold foil.

### **Personalization Options**

- · Candle Size
- Up to 2 Lines of Text Personalization
   with a Maximum of 20 Characters Per Line

3"x 8" candle shown with gift box

3"x 9" candle shown with gift box