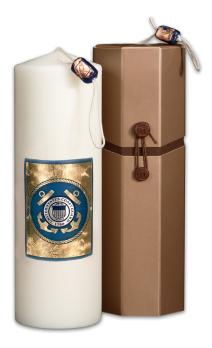

# United States Coast Guard · Appliqué

3"x 8"
candle shown
with dark
and light blue
beeswax and
genuine
florentine gold
and silver foil.

- 3" x 8" or 3" x 9" Candle Size
- · Two-Color, Two-Foil Appliqué
- Handcrafted

Each candle is individually overdipped in beeswax and decorated by hand by a skilled artisan with beeswax and genuine gold and silver foil.

### **Personalization Options**

- · Candle Size
- Up to 2 Lines of Text Personalization
   with a Maximum of 20 Characters Per Line

3"x 8" candle shown with gift box

3"x 9" candle shown with gift box