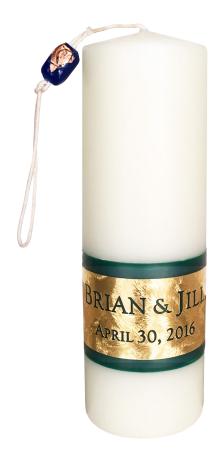

# Banded Appliqué Candle

3" x 9" Candle Size · Appliqué · Handcrafted

Each candle is individually overdipped in beeswax and decorated by hand by a skilled artisan with beeswax and genuine gold foil.

3"x 9" candle shown with green beeswax and genuine florentine gold.