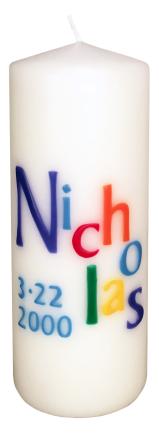

3"x 8" candle shown in Serif font in the Primary color scheme.

### 3" x 8" Names Candle

- Serif or Sans Serif Font
- Inlaid Wax
- Handcrafted

Each candle is individually overdipped in beeswax. We will first design a unique composition; a skilled artisan will then expertly carve the name and date, remove the wax, and pour molten wax into the grooves for a one-of-a-kind gift the recipient will cherish.