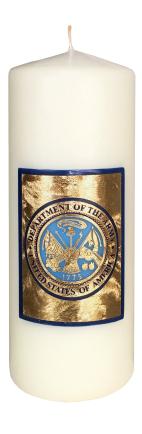

### United States Army · Appliqué

3"x 8"
candle shown
with dark
and light blue
beeswax and
genuine
florentine gold.

- 3" x 8" or 3" x 9" Candle Size
- · Two-Color Appliqué
- Handcrafted

Each candle is individually overdipped in beeswax and decorated by hand by a skilled artisan with beeswax and genuine gold foil.

### **Personalization Options**

- · Candle Size
- Up to 2 Lines of Text Personalization
   with a Maximum of 20 Characters Per Line

3"x 8" candle shown with gift box

3"x 9" candle shown with gift box