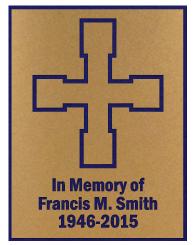

### Tribute Candle · Appliqué

Each candle is individually overdipped in beeswax and decorated by hand by a skilled artisan with beeswax and genuine gold foil. Light this candle at church or at home that it may carry your prayers through the darkness of this time.

- 3" x 8" or 3" x 9"
- Appliqué
- Handcrafted

### Personalization options:

- · Candle Size
- · 20+ Standard Cross Designs
- Up to 3 Lines of Text Personalization
   With a Maximum of <u>20</u> Characters
   Per Line
- · Standard Wax Color
- · Choice of Foil Overlay

3" x 8" candle shown with green beeswax and genuine florentine gold.

Standard Appliqué Wax Colors

Color options from left to right: Cranberry · Blue · Green · Red Standard Appliqué Foil Options

> · Genuine Florentine Gold