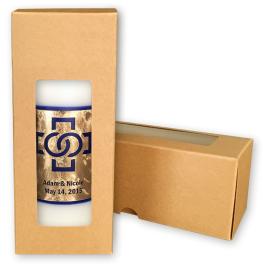

3"x 9" candle shown with gift box

### **Personalization Options**

- · Candle Size
- · Up to 3 Lines of Text Personalization with a Maximum of 20 Characters Per Line
- · Standard Wax Color
- · Choice of Foil Overlay

3"x 8" candle shown with gift box