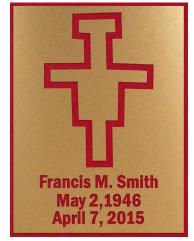

### Tribute Candle · Appliqué

Each candle is individually overdipped in beeswax and decorated by hand by a skilled artisan with beeswax and genuine gold foil. Light this candle at church or at home that it may carry your prayers through the darkness of this time.

- 3" x 8" or 3" x 9"
- Appliqué
- Handcrafted

### Personalization options:

- · Candle Size
- · 20+ Standard Cross Designs
- Up to 3 Lines of Text Personalization
   With a Maximum of <u>20</u> Characters
   Per Line
- · Standard Wax Color
- · Choice of Foil Overlay

3" x 8" candle shown with green beeswax and genuine florentine gold.

Standard Appliqué Wax Colors

Color options from left to right: Cranberry · Blue · Green · Red Standard Appliqué Foil Options

> · Genuine Florentine Gold