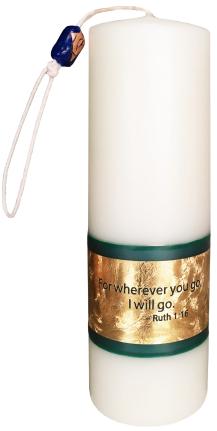

# Banded Appliqué Candle

3" x 9" Candle Size · Appliqué · Handcrafted

Each candle is individually overdipped in beeswax and decorated by hand by a skilled artisan with beeswax and genuine gold foil.

3"x 9" candle shown with green beeswax and genuine florentine gold.

### **Personalization Options**

- · One Line of NAME\_Text Personalization with a Maximum of 15 Characters
- · One Line of DATE Text Personalization with a Maximum of 15 Characters
- · Optional Verse on Backside (Ruth 1:16)
- · Standard Wax Color
- · Choice of Foil Overlay

### Standard Appliqué Wax Colors

Color options from left to right: Cranberry · Blue · Green · Red

Standard Appliqué Foil Options

- · Genuine Florentine Gold
- · Genuine Satin Gold

3"x 8" candle shown with blue beeswax and genuine florentine gold.