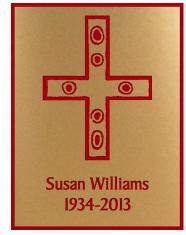

### Tribute Candle · Appliqué

Each candle is individually overdipped in beeswax and decorated by hand by a skilled artisan with beeswax and genuine gold foil. Light this candle at church or at home that it may carry your prayers through the darkness of this time.

- 3" x 8" or 3" x 9"
- Appliqué
- Handcrafted

### Personalization options:

- · Candle Size
- · 20+ Standard Cross Designs
- Up to 3 Lines of Text Personalization
   With a Maximum of <u>20</u> Characters
   Per Line
- · Standard Wax Color
- · Choice of Foil Overlay