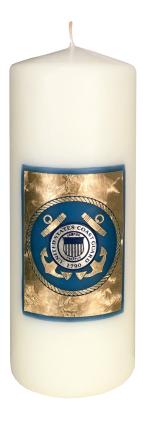

# United States Coast Guard · Appliqué

3"x 8"
candle shown
with dark
and light blue
beeswax and
genuine
florentine gold
and silver foil.

- 3" x 8" or 3" x 9" Candle Size
- · Two-Color, Two-Foil Appliqué
- Handcrafted

Each candle is individually overdipped in beeswax and decorated by hand by a skilled artisan with beeswax and genuine gold and silver foil.

### **Personalization Options**

- · Candle Size
- Up to 2 Lines of Text Personalization
   with a Maximum of 20 Characters Per Line

3"x 8" candle shown with gift box

3"x 9" candle shown with gift box