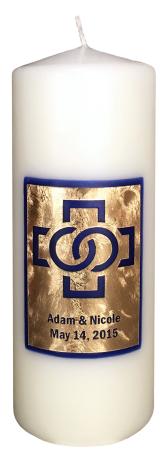

### Personalization options:

- · Candle Size
- · 20+ Standard Cross Designs
- Up to 3 Lines of Text Personalization
   With a Maximum of <u>20</u> Characters
   Per Line
- · Standard Wax Color
- · Choice of Foil Overlay

3" x 8" candle shown with green beeswax and genuine florentine gold.

Standard Appliqué Wax Colors

Color options from left to right: Cranberry · Blue · Green · Red Standard Appliqué Foil Options

> · Genuine Florentine Gold