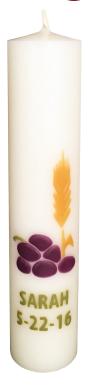

# $\mathit{acta}^{\scriptscriptstyle{\mathsf{m}}}$ Sacramental Candle · First Communion

- 2" x 9" or 2" x 12" Sizes
- Inlaid Wax
- 51% Beeswax

Each candle is individually decorated by hand. A skilled artisan will expertly carve the design, name, and date. Colored molten wax will then be poured into the grooves creating a commemorative gift the recipient will cherish.

### Personalization Options

Up to 2 Lines of Text
 With a Maximum of 8 Characters Per Line

2"x 9" beeswax candle shown with inlaid wheat, eggplant, and cypress green waxes.