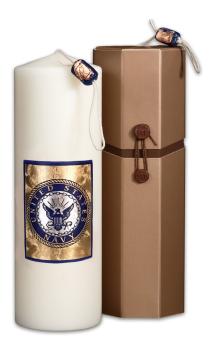

### United States Navy · Appliqué

3"x 8"
candle shown
with blue
beeswax and
genuine
florentine gold
and silver foil.

- 3" x 8" or 3" x 9" Candle Size
- · Two-Color Appliqué
- Handcrafted

Each candle is individually overdipped in beeswax and decorated by hand by a skilled artisan with beeswax and genuine gold foil.

### **Personalization Options**

- · Candle Size
- Up to 2 Lines of Text Personalization
   with a Maximum of 20 Characters Per Line

3"x 8" candle shown with gift box

3"x 9" candle shown with gift box