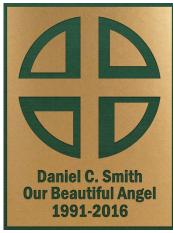

### Tribute Candle · Appliqué

Each candle is individually overdipped in beeswax and decorated by hand by a skilled artisan with beeswax and genuine gold foil. Light this candle at church or at home that it may carry your prayers through the darkness of this time.

- 3" x 8" or 3" x 9"
- Appliqué
- Handcrafted

### Personalization options:

- · Candle Size
- · 20+ Standard Cross Designs
- Up to 3 Lines of Text Personalization
   With a Maximum of <u>20</u> Characters
   Per Line
- · Standard Wax Color
- · Choice of Foil Overlay

3" x 8" candle shown with green beeswax and genuine florentine gold.

Standard Appliqué Wax Colors

Color options from left to right: Cranberry · Blue · Green · Red Standard Appliqué Foil Options

> · Genuine Florentine Gold