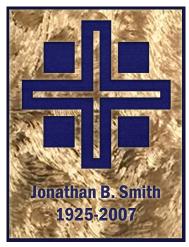

### Tribute Candle · Appliqué

Each candle is individually overdipped in beeswax and decorated by hand by a skilled artisan with beeswax and genuine gold foil. Light this candle at church or at home that it may carry your prayers through the darkness of this time.

- 3" x 8" or 3" x 9"
- Appliqué
- Handcrafted

### Personalization options:

- · Candle Size
- · 20+ Standard Cross Designs
- Up to 3 Lines of Text Personalization
   With a Maximum of <u>20</u> Characters
   Per Line
- · Standard Wax Color
- · Choice of Foil Overlay

3" x 8" candle shown with green beeswax and genuine florentine gold.

Standard Appliqué Wax Colors

Color options from left to right: Cranberry · Blue · Green · Red Standard Appliqué Foil Options

> · Genuine Florentine Gold