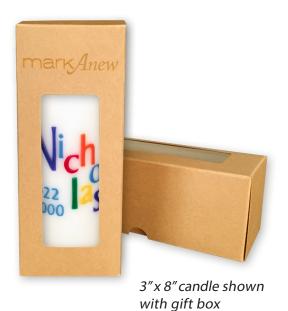

# moment \mark

MarkAnew ....candles to welcome a child

MarkAmor ....candles to witness a love

MarkTribue ....candles to honor a life

MarkSacra ....candles to recall God's grace

MarkAchieve ....candles to commend a milestone





3"x 8" candle shown in Serif font in the Primary color scheme.



### 3" x 8" Names Candle

- Serif or Sans Serif Font
- Inlaid Wax
- Handcrafted

Each candle is individually overdipped in beeswax. We will first design a unique composition; a skilled artisan will then expertly carve the name and date, remove the wax, and pour molten wax into the grooves for a one-of-a-kind gift the recipient will cherish.

### **Personalization Options**

- · Personalized Name
- · Personalized Date
- · Font Style:
  - A) Serif B) Sans Serif
- · Wax Color Scheme
  - 1) Pastel 2) Primary







3"x 9" candle shown in Sans Serif font in the Pastel color scheme.



3"x 9" candle shown with gift box

### 3" x 9" Names Candle

- Serif or Sans Serif Font
- Inlaid Wax
- Handcrafted

Each candle is individually overdipped in beeswax. We will first design a unique composition; a