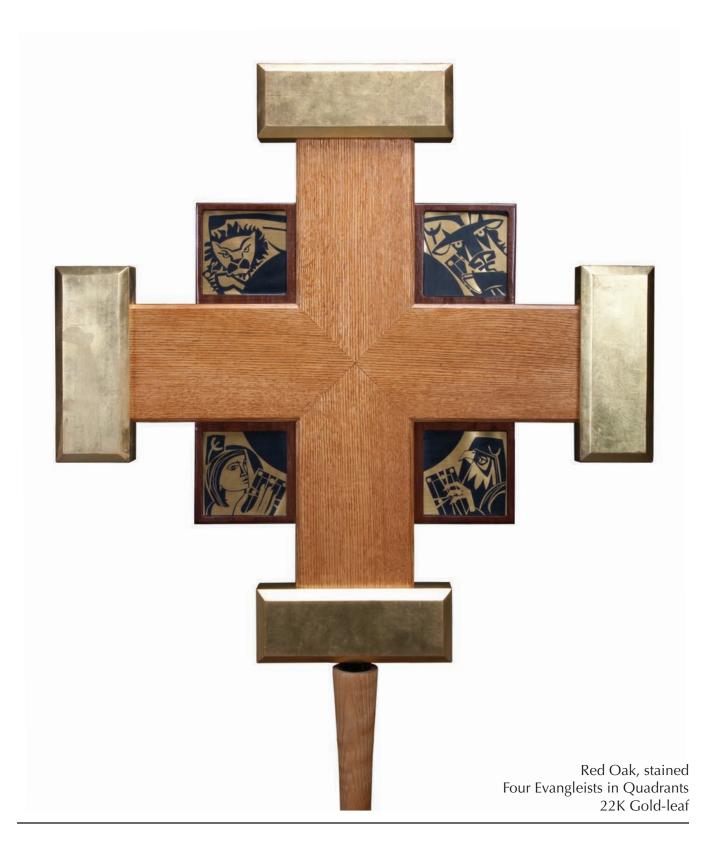

## Celtic Cross

Millennium Cross with Glass Insets

Jerusalem Cross with Insets

Jerusalem Cross with Insets

Jerusalem Cross with Insets and Corpus

Jerusalem Cross with Insets

Bird's Eye Maple Silicon Bronze Corpus