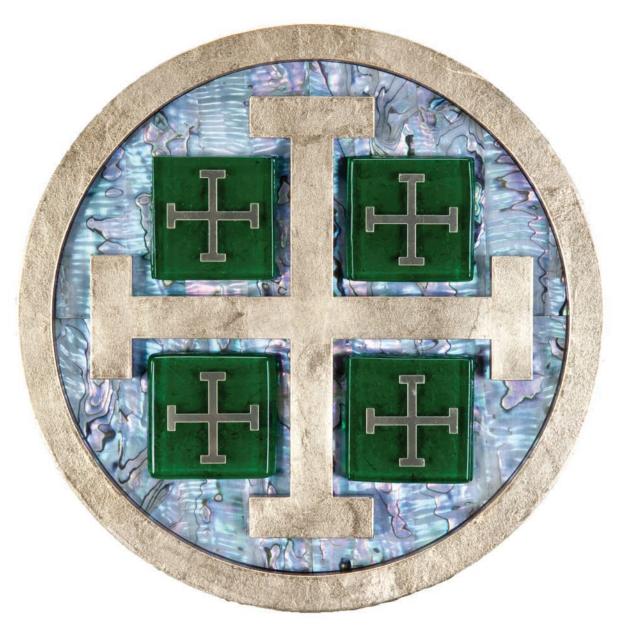

St. Eugene Parish Oklahoma City, OK

22K Gold-leaf Abalone with incised glass tesserae