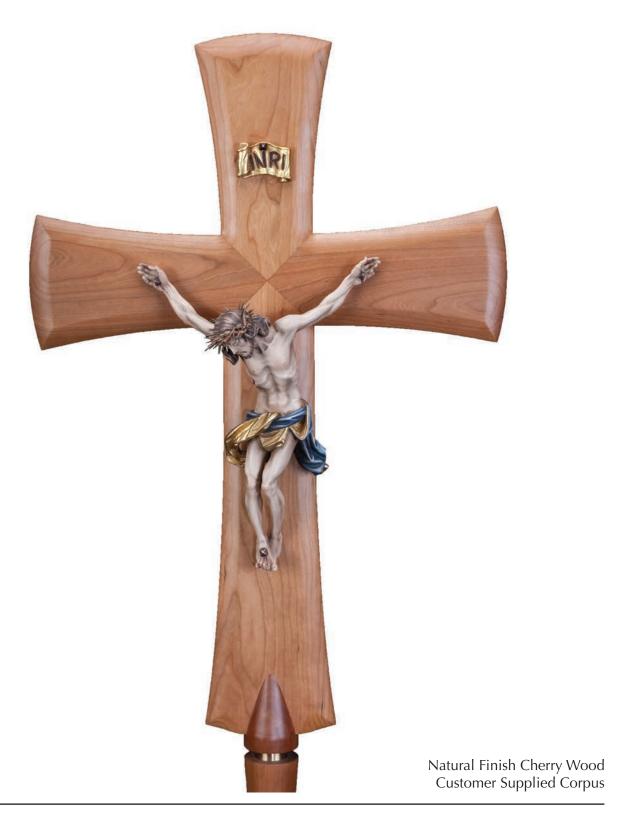

## Processional Crosses - GREEK

Straight Greek Cross with Corpus

Natural Finish Cherry Wood Walnut Quadrants Bronze Corpus

Natural Finish Curly Maple Walnut Quadrants

Natural Finish Red Oak Wenge Quadrants

Natural Finish Bird's Eye Maple

Natural Finish Cherry Wood Hand-carved Corpus

Latin Curved-Flair with Corpus

Latin Curved-Flair with Inner Cross

Latin Curved-Flair Cross with Corpus and Halo

Latin Curved-Flair with Corpus