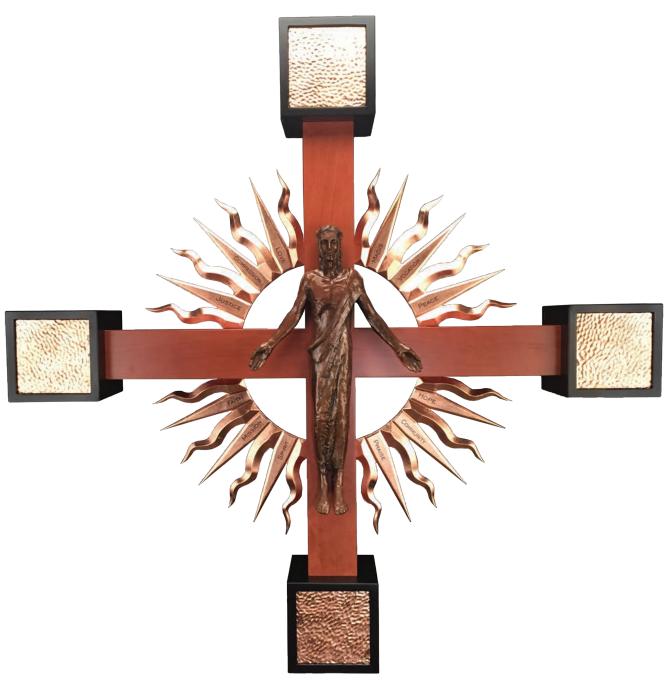

48" x 48" Stained Cherry Copper-leafed sunburst and endcaps Resin Corpus with Copper Patina

**Processional Cross** 

St. Eugene Catholic Church Oklahoma City, OK 73156

Presider's Chair Design ©2012 MGMarklin, LLC. All Rights Reserved