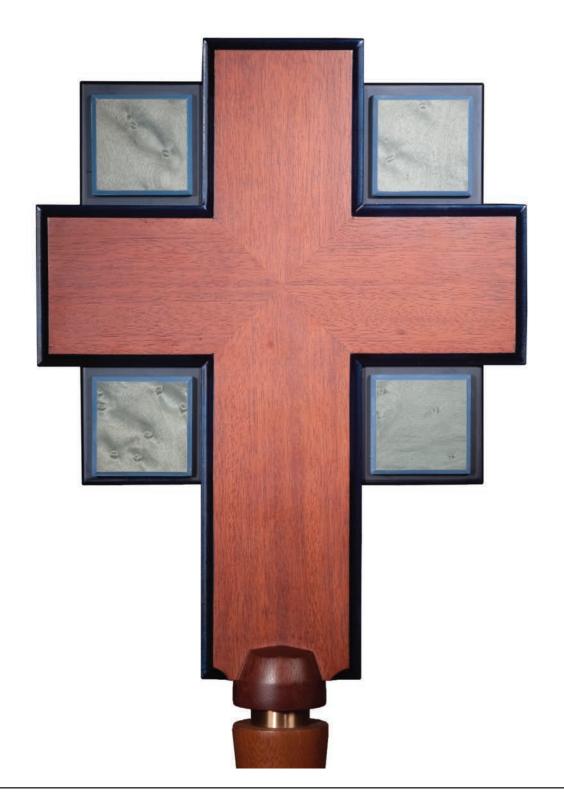

Natural Finish Bird's Eye Maple

Natural Finish Cherry Wood Hand-carved Corpus

Latin Curved-Flair with Corpus

Latin Curved-Flair with Inner Cross

Latin Curved-Flair Cross with Corpus and Halo

Latin Curved-Flair with Corpus