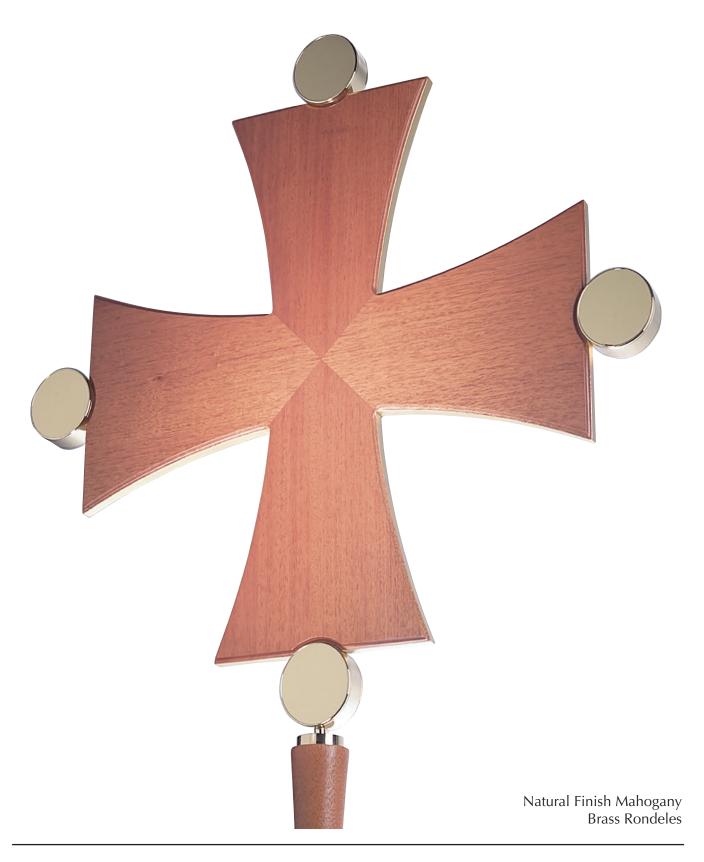

Straight Greek Cross with Insets and Corpus

Straight Greek Cross with Halo

Curved-Flair Greek Cross with Glass Rondeles

Curved-Flair Greek Cross with Rondeles

Straight Greek Cross with Halo and Corpus

Straight Greek Cross with Halo