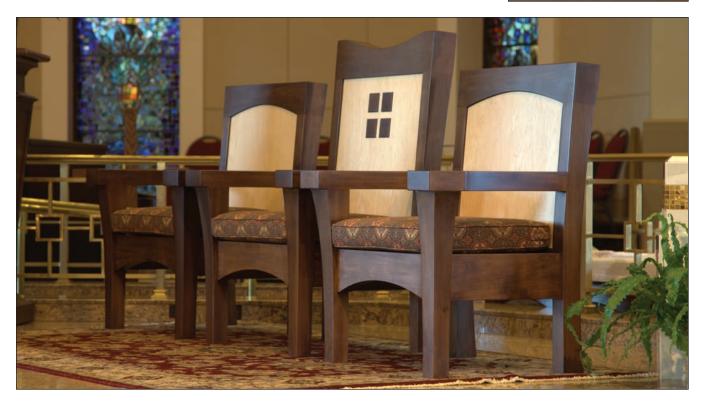

48" x 48" Stained Cherry Copper-leafed sunburst and endcaps Resin Corpus with Copper Patina

**Processional Cross** 

St. Eugene Catholic Church Oklahoma City, OK 73156

Presider's Chair Design ©2012 MGMarklin, LLC. All Rights Reserved