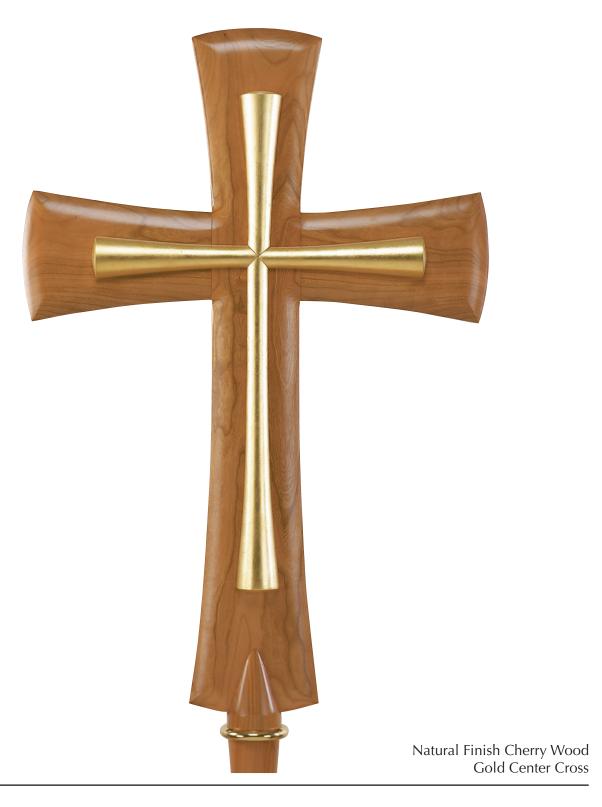

Straight Greek Cross with Insets and Corpus

Straight Greek Cross with Halo

Curved-Flair Greek Cross with Glass Rondeles

Curved-Flair Greek Cross with Rondeles

Straight Greek Cross with Halo and Corpus

Straight Greek Cross with Halo