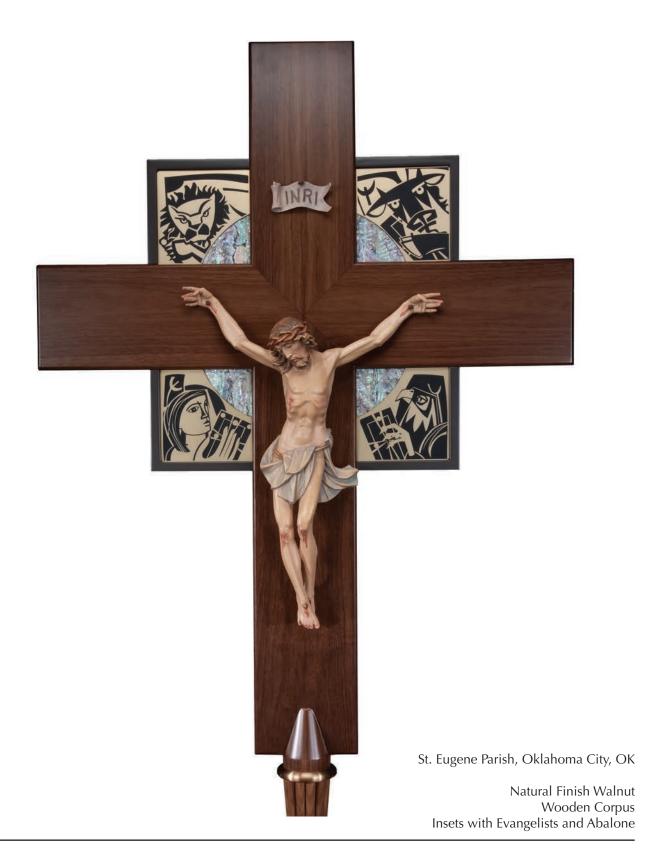

St. Eugene Parish Oklahoma City, OK

22K Gold-leaf Abalone with incised glass tesserae