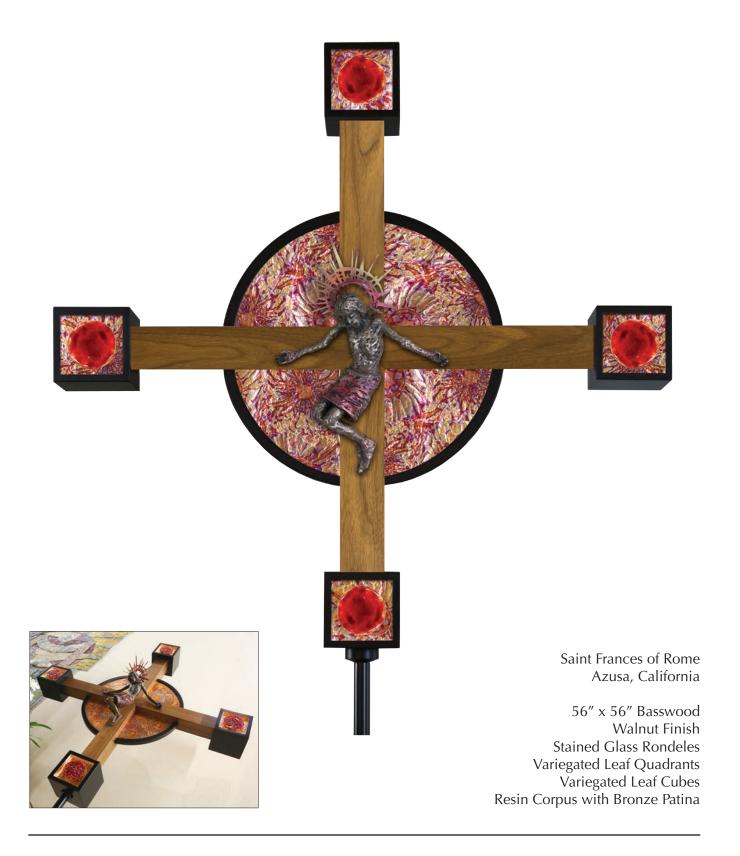

48" x 48" Stained Cherry Copper-leafed sunburst and endcaps Resin Corpus with Copper Patina

**Processional Cross** 

St. Eugene Catholic Church Oklahoma City, OK 73156

Presider's Chair Design ©2012 MGMarklin, LLC. All Rights Reserved