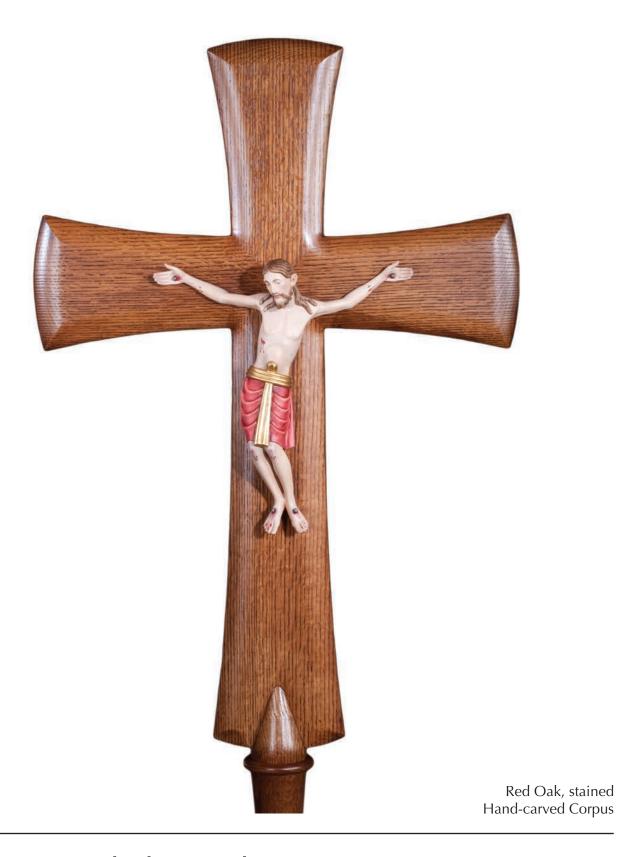

Natural Finish Bird's Eye Maple

Natural Finish Cherry Wood Hand-carved Corpus

Latin Curved-Flair with Corpus

Latin Curved-Flair with Inner Cross

Latin Curved-Flair Cross with Corpus and Halo

Latin Curved-Flair with Corpus