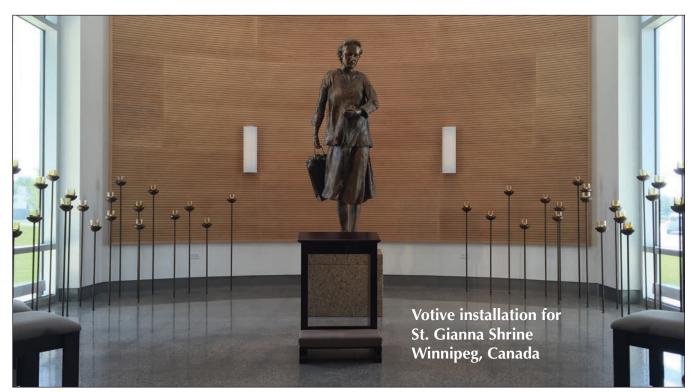

Latin Curved-Flair with Prisms



Latin Trefoil with Rondeles and Corpus



Latin Trefoil with Rondeles



Straight Latin with Insets and Corpus



Straight Latin with Insets and Prisms



Latin Flair with Wooden Halo and Inset Cross



## Celtic Cross





Millennium Cross with Glass Insets



Jerusalem Cross with Insets



Jerusalem Cross with Insets



Jerusalem Cross with Insets and Corpus



Jerusalem Cross with Insets







Bird's Eye Maple Silicon Bronze Corpus



St, Stephen Catholic Church, El Paso, TX

Bird's Eye Maple with included bark





Natural Finish Cherry Variegated Leaf Center Cross



Red Oak Purple Heart Prisms Hand-carved Wooden Corpus



Gonzaga University Spokane, WA

48" x 48" Stained Cherry Copper-leafed sunburst and endcaps Resin Corpus with Copper Patina







**Processional Cross** 





St. Eugene Catholic Church Oklahoma City, OK 73156

Presider's Chair Design ©2012 MGMarklin, LLC. All Rights Reserved





St. Eugene Parish Oklahoma City, OK

22K Gold-leaf Abalone with incised glass tesserae

## **Dedication Wall Cross**





## **Processional Cross**