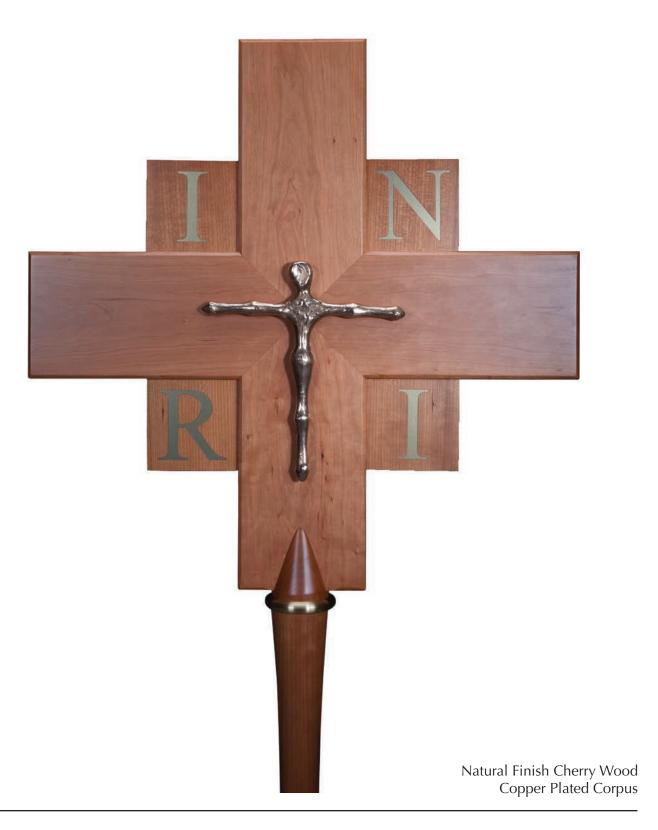

**GREEK FLAIRED** 



**GREEK CURVED-FLAIR** 

## Processional Crosses - GREEK



Straight Greek Cross with Corpus



Natural Finish Cherry Wood Walnut Quadrants Bronze Corpus



Natural Finish Curly Maple Walnut Quadrants



Natural Finish Red Oak Wenge Quadrants



Straight Greek Cross with Insets and Corpus



Straight Greek Cross with Halo



Curved-Flair Greek Cross with Glass Rondeles



Curved-Flair Greek Cross with Rondeles



Straight Greek Cross with Halo and Corpus



Straight Greek Cross with Halo



Natural Finish Bird's Eye Maple



Natural Finish Cherry Wood Hand-carved Corpus





Latin Curved-Flair with Corpus



Latin Curved-Flair with Inner Cross



Latin Curved-Flair Cross with Corpus and Halo



Latin Curved-Flair with Corpus



Latin Curved-Flair with Prisms



Straight Latin with Insets and Corpus



Straight Latin with Insets



Latin Curved-Flair with Corpus



Latin Curved-Flair with Prisms



Latin Trefoil with Rondeles and Corpus



Latin Trefoil with Rondeles



Straight Latin with Insets and Corpus



Straight Latin with