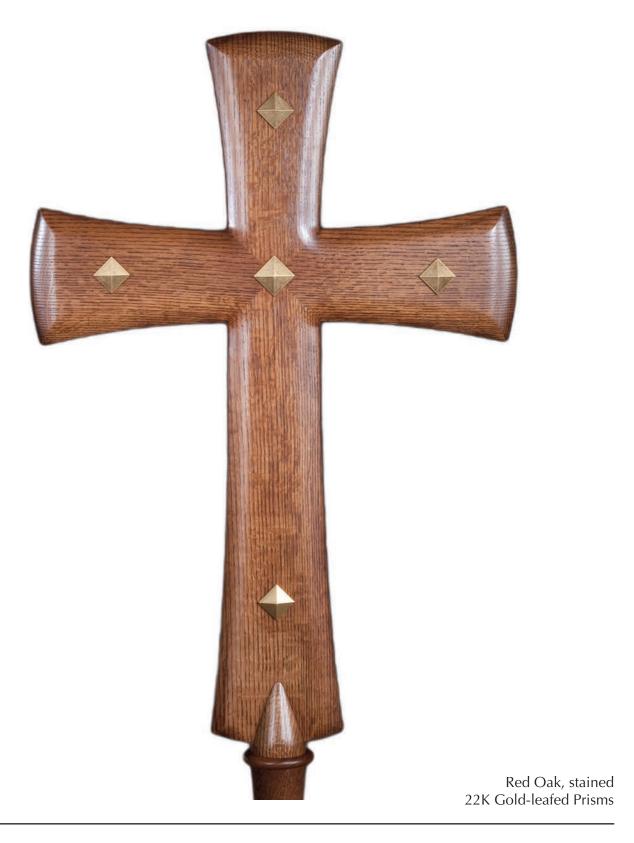

Latin Curved-Flair with Prisms

Straight Latin with Insets and Corpus

Straight Latin with Insets

Latin Curved-Flair with Corpus

Latin Curved-Flair with Prisms

Latin Trefoil with Rondeles and Corpus

Latin Trefoil with Rondeles