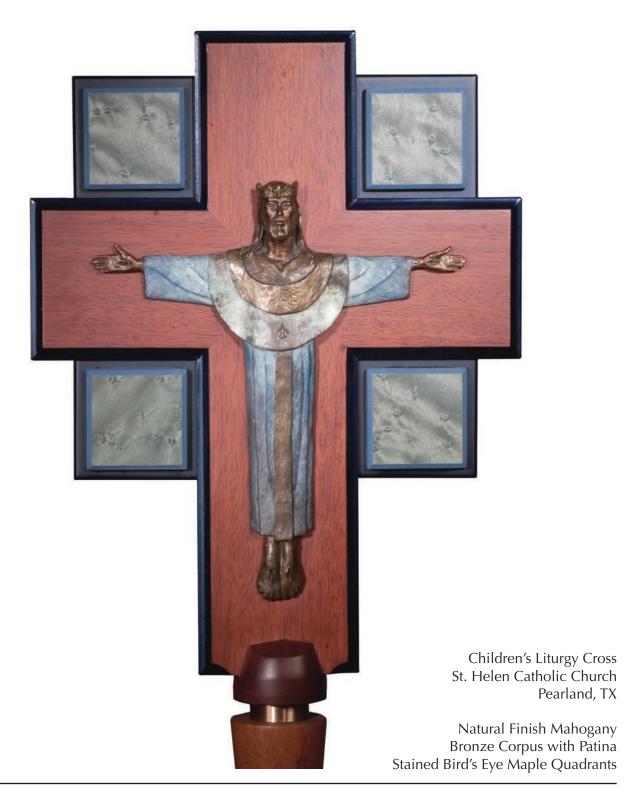

Natural Finish Bird's Eye Maple

Natural Finish Cherry Wood Hand-carved Corpus

Latin Curved-Flair with Corpus

Latin Curved-Flair with Inner Cross

Latin Curved-Flair Cross with Corpus and Halo

Latin Curved-Flair with Corpus