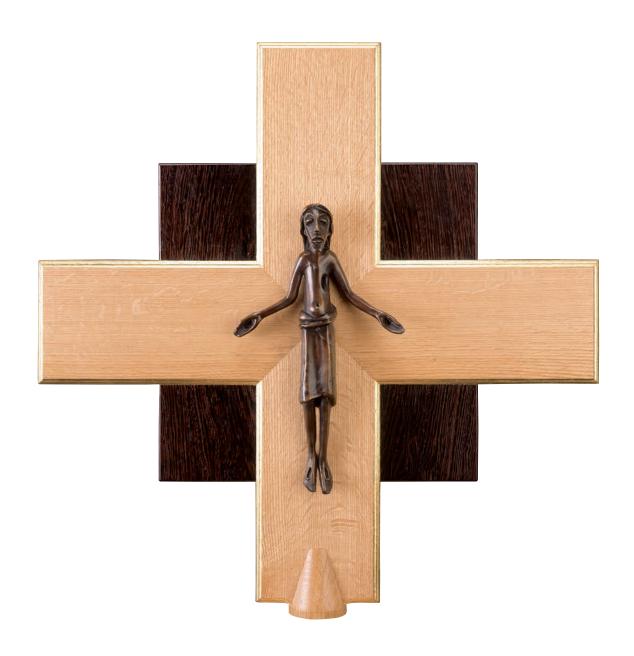

## Processional Crosses - GREEK

Straight Greek Cross with Corpus

Natural Finish Cherry Wood Walnut Quadrants Bronze Corpus

Natural Finish Curly Maple Walnut Quadrants

Natural Finish Red Oak Wenge Quadrants