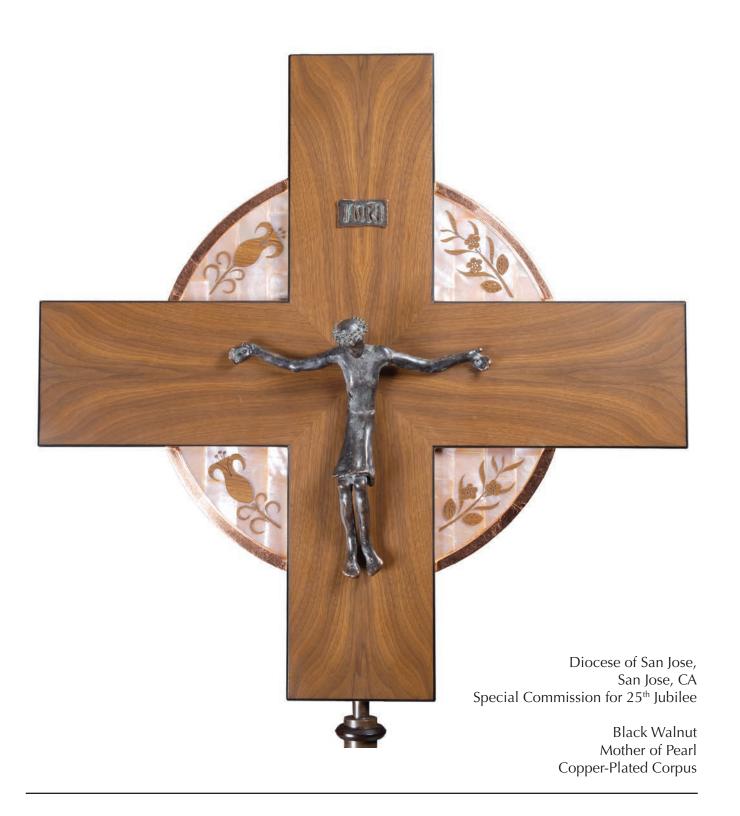

St. Eugene Parish Oklahoma City, OK

22K Gold-leaf Abalone with incised glass tesserae