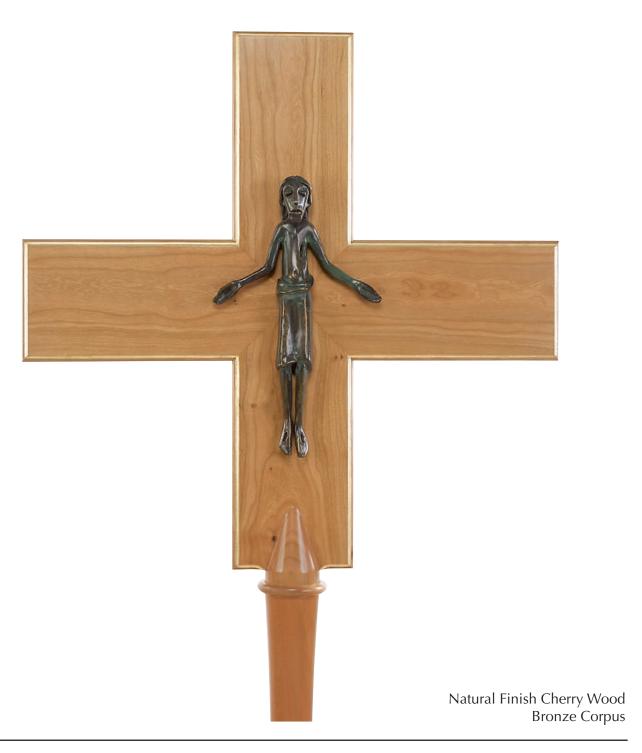

## Processional Crosses - GREEK

Straight Greek Cross with Corpus

Natural Finish Cherry Wood Walnut Quadrants Bronze Corpus

Natural Finish Curly Maple Walnut Quadrants

Natural Finish Red Oak Wenge Quadrants