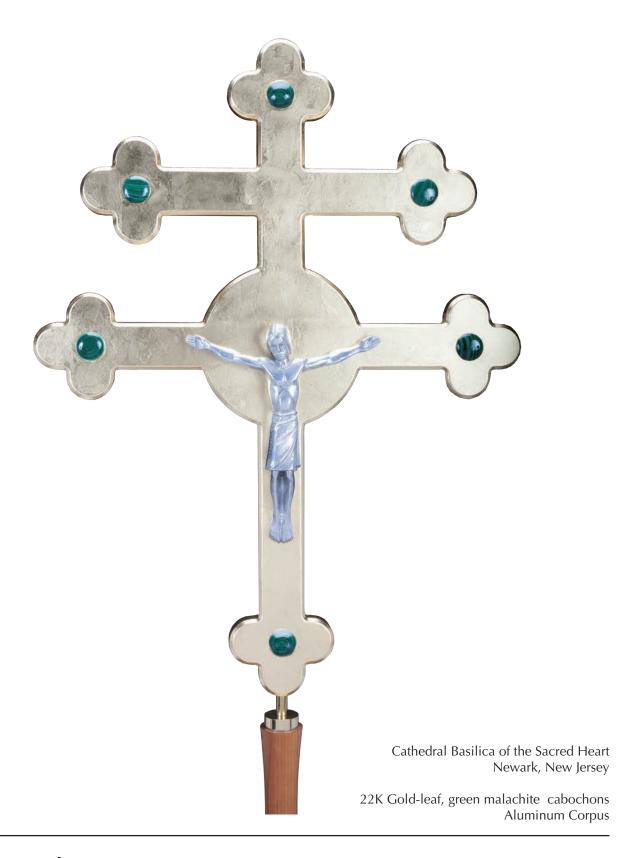

St. Eugene Parish Oklahoma City, OK

22K Gold-leaf Abalone with incised glass tesserae