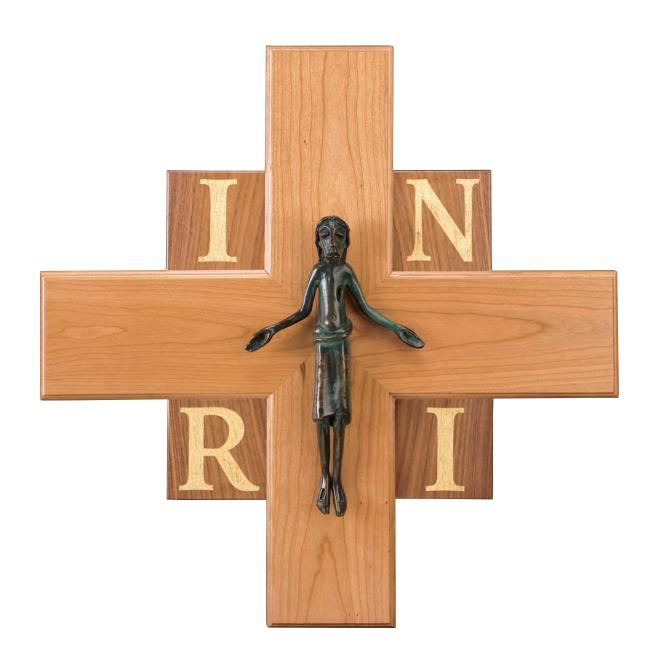

## Processional Crosses - GREEK

Straight Greek Cross with Corpus

Natural Finish Cherry Wood Walnut Quadrants Bronze Corpus

Natural Finish Curly Maple Walnut Quadrants

Natural Finish Red Oak Wenge Quadrants