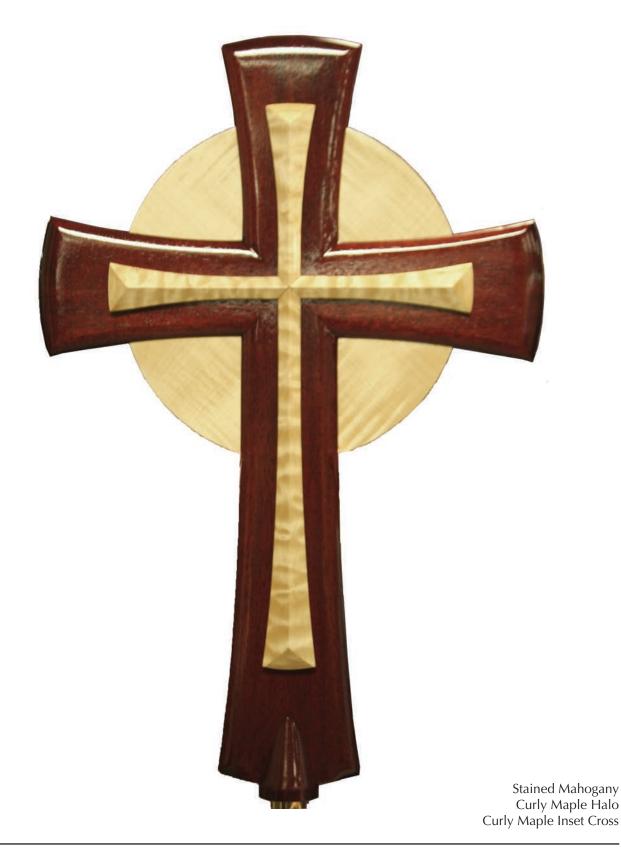

Straight Latin with Insets and Corpus

Straight Latin with Insets and Prisms

Latin Flair with Wooden Halo and Inset Cross