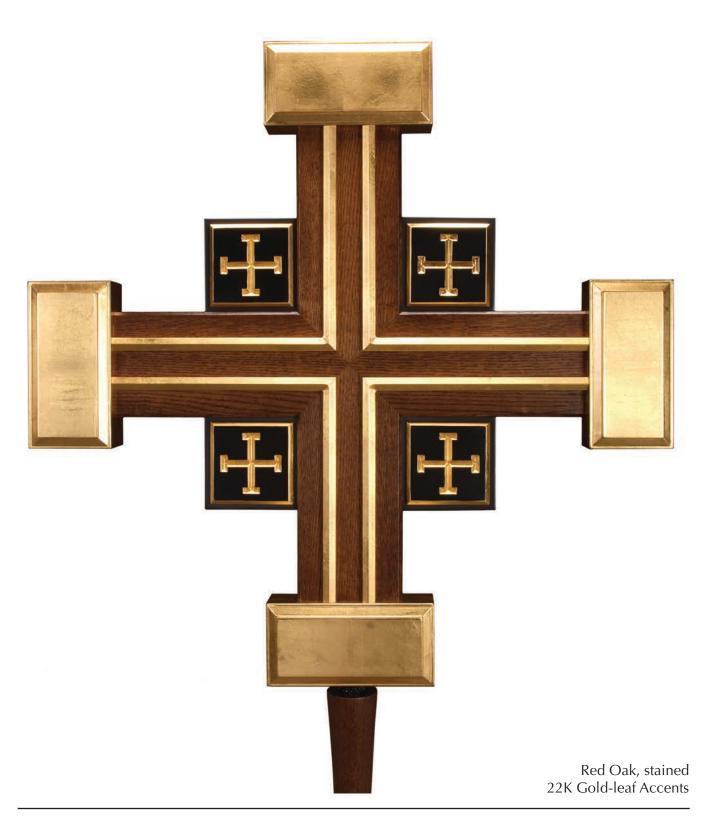

## Celtic Cross

Millennium Cross with Glass Insets

Jerusalem Cross with Insets

Jerusalem Cross with Insets

Jerusalem Cross with Insets and Corpus

Jerusalem Cross with Insets

Bird's Eye Maple Silicon Bronze Corpus