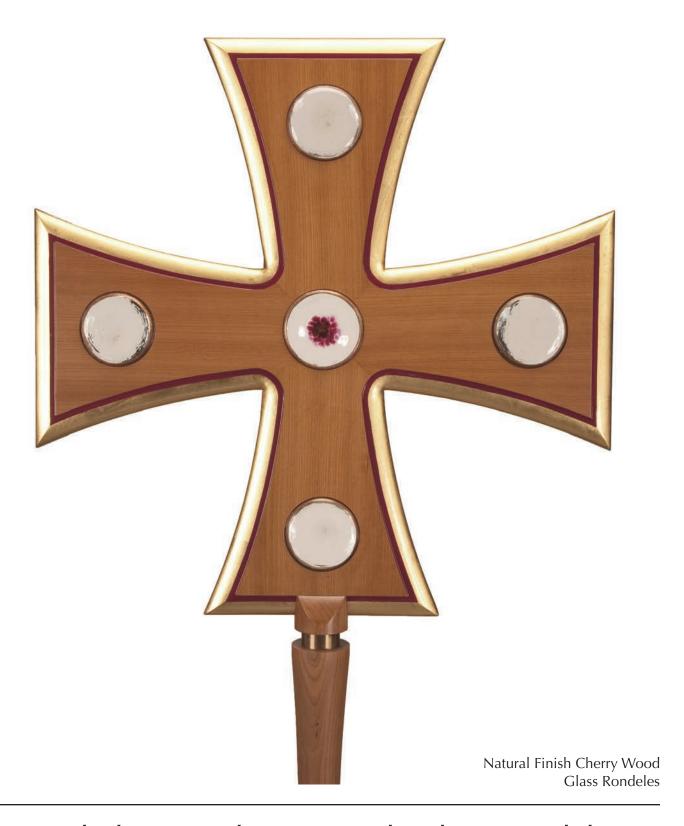

Straight Greek Cross with Insets and Corpus

Straight Greek Cross with Halo

Curved-Flair Greek Cross with Glass Rondeles

Curved-Flair Greek Cross with Rondeles

Straight Greek Cross with Halo and Corpus

Straight Greek Cross with Halo