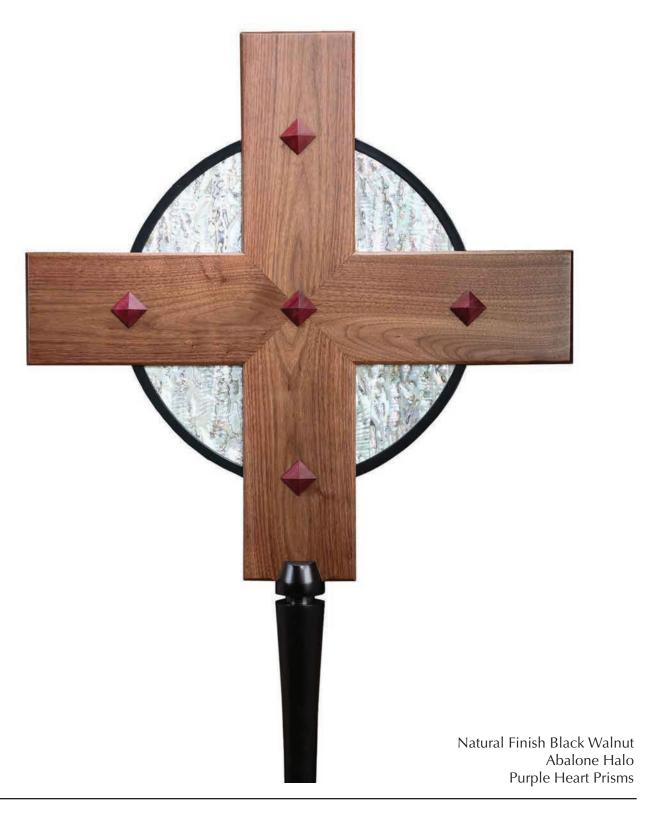

## Celtic Cross

Millennium Cross with Glass Insets

Jerusalem Cross with Insets

Jerusalem Cross with Insets

Jerusalem Cross with Insets and Corpus

Jerusalem Cross with Insets

Bird's Eye Maple Silicon Bronze Corpus

St, Stephen Catholic Church, El Paso, TX

Bird's Eye Maple with included bark

Natural Finish Cherry Variegated Leaf Center Cross

Red Oak Purple Heart Prisms Hand-carved Wooden Corpus

Gonzaga University Spokane, WA