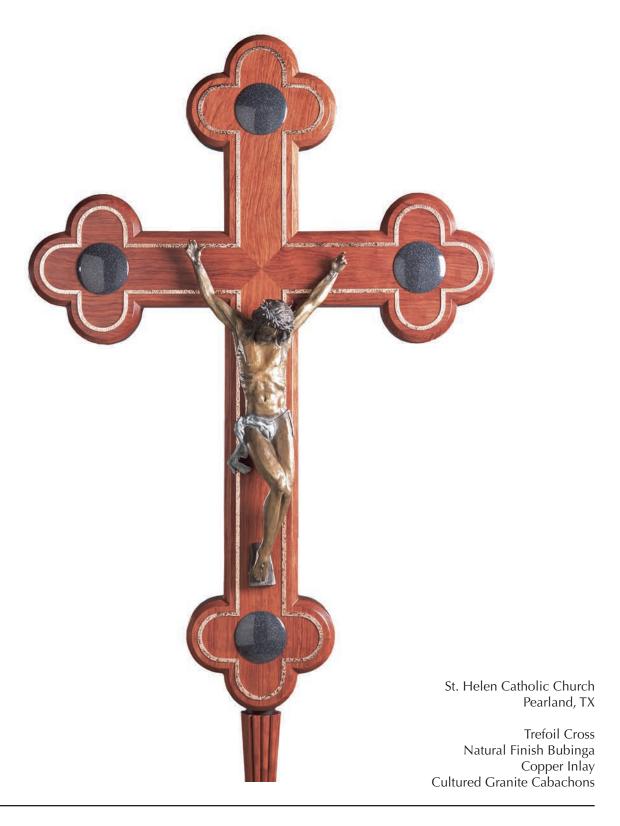

St, Stephen Catholic Church, El Paso, TX

Bird's Eye Maple with included bark

Natural Finish Cherry Variegated Leaf Center Cross

Red Oak Purple Heart Prisms Hand-carved Wooden Corpus

Gonzaga University Spokane, WA