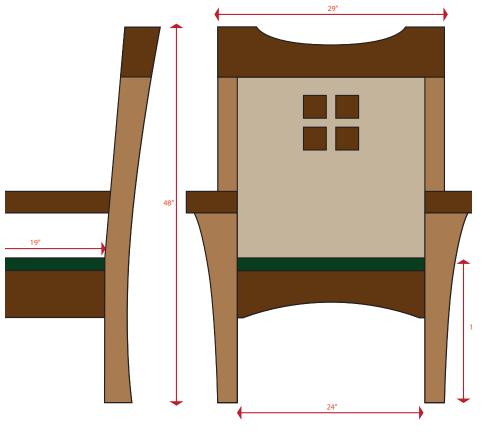

48" x 48" Stained Cherry Copper-leafed sunburst and endcaps Resin Corpus with Copper Patina

**Processional Cross** 

St. Eugene Catholic Church Oklahoma City, OK 73156

Presider's Chair Design ©2012 MGMarklin, LLC. All Rights Reserved