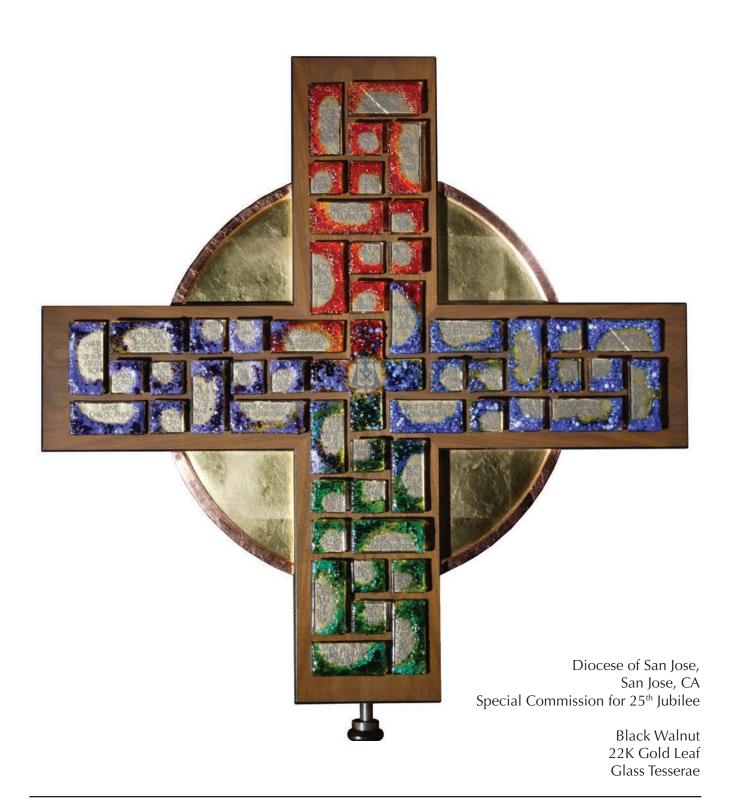

St. Eugene Parish Oklahoma City, OK

22K Gold-leaf Abalone with incised glass tesserae