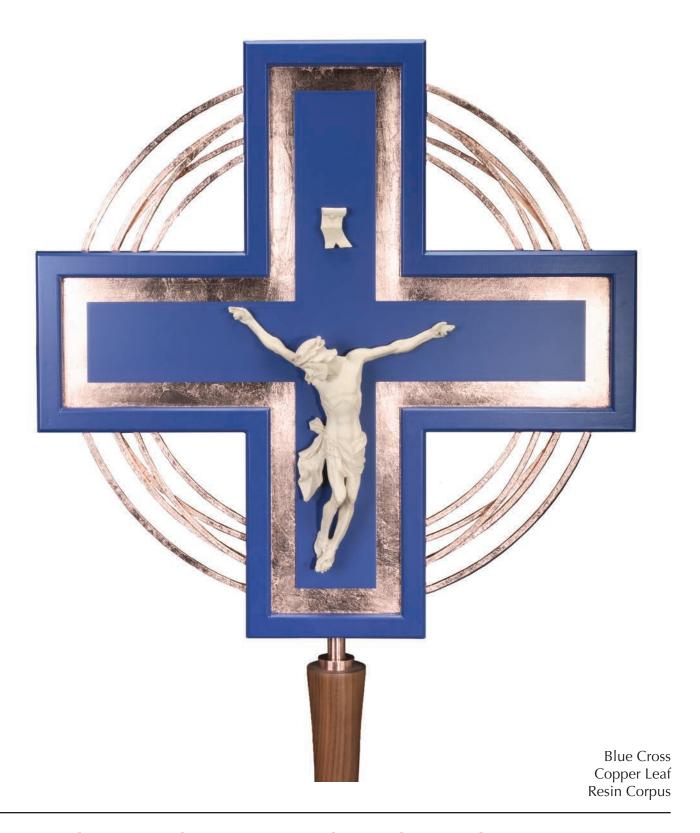

48" x 48" Stained Cherry Copper-leafed sunburst and endcaps Resin Corpus with Copper Patina

**Processional Cross** 

St. Eugene Catholic Church Oklahoma City, OK 73156

Presider's Chair Design ©2012 MGMarklin, LLC. All Rights Reserved