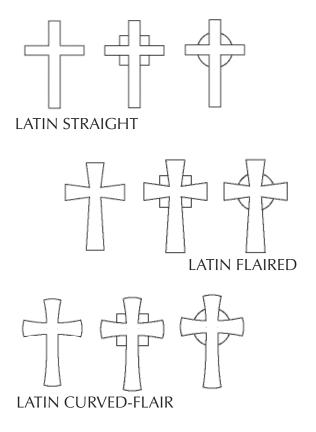

**GREEK FLAIRED** 



**GREEK CURVED-FLAIR** 

## Processional Crosses - GREEK



Straight Greek Cross with Corpus



Natural Finish Cherry Wood Walnut Quadrants Bronze Corpus



Natural Finish Curly Maple Walnut Quadrants



Natural Finish Red Oak Wenge Quadrants



Straight Greek Cross with Insets and Corpus



Straight Greek Cross with Halo



Curved-Flair Greek Cross with Glass Rondeles



Curved-Flair Greek Cross with Rondeles



Straight Greek Cross with Halo and Corpus



Straight Greek Cross with Halo



Natural Finish Bird's Eye Maple



Natural Finish Cherry Wood Hand-carved Corpus





Latin Curved-Flair with Corpus



Latin Curved-Flair with Inner Cross



Latin Curved-Flair Cross with Corpus and Halo



Latin Curved-Flair with Corpus



Latin Curved-Flair with Prisms



Straight Latin with Insets and Corpus



Straight Latin with Insets



Latin Curved-Flair with Corpus



Latin Curved-Flair with Prisms



Latin Trefoil with Rondeles and Corpus



Latin Trefoil with Rondeles



Straight Latin with Insets and Corpus



Straight Latin with Insets and Prisms



Latin Flair with Wooden Halo and Inset Cross



## Celtic Cross





Millennium Cross with Glass Insets



Jerusalem Cross with Insets



Jerusalem Cross with Insets



Jerusalem Cross with Insets and Corpus



Jerusalem Cross with Insets







Bird's Eye Maple Silicon Bronze Corpus



St, Stephen Catholic Chu