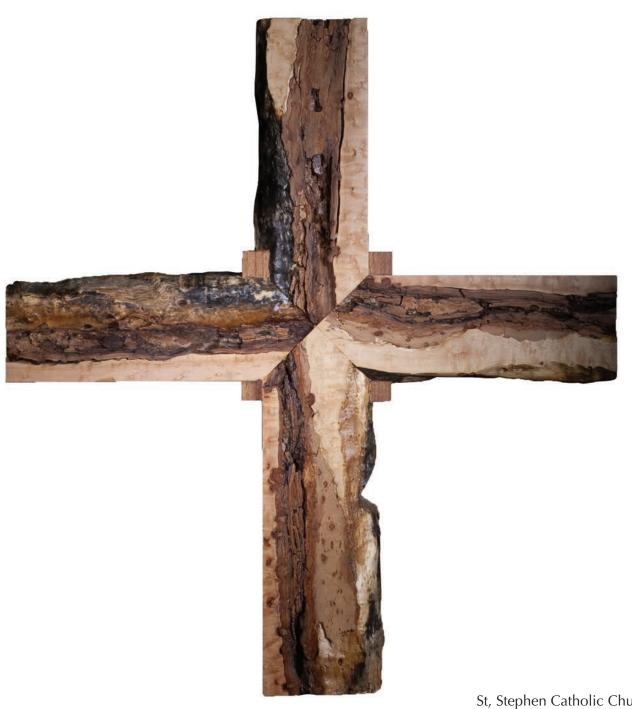

St, Stephen Catholic Church, El Paso, TX

Bird's Eye Maple with included bark

Natural Finish Cherry Variegated Leaf Center Cross

Red Oak Purple Heart Prisms Hand-carved Wooden Corpus

Gonzaga University Spokane, WA