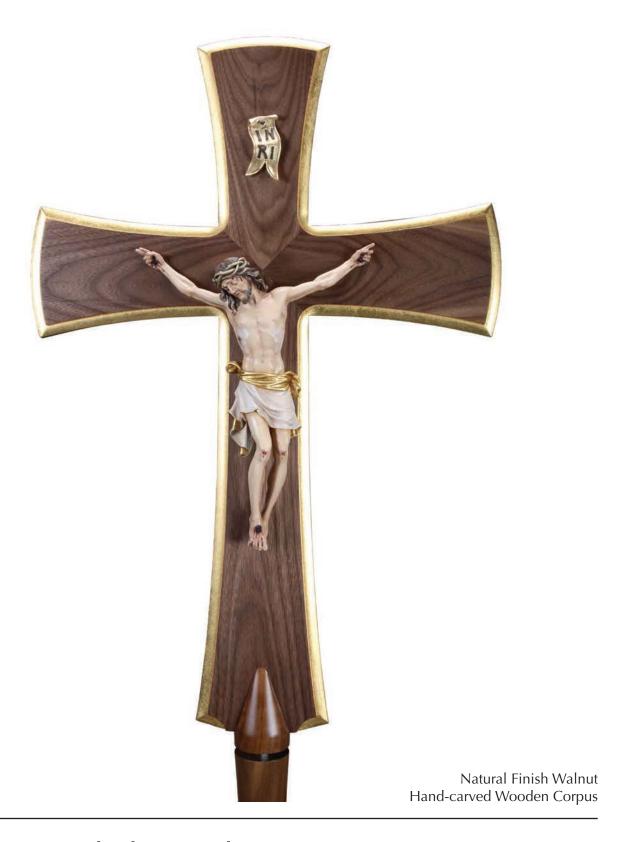

Natural Finish Bird's Eye Maple

Natural Finish Cherry Wood Hand-carved Corpus

Latin Curved-Flair with Corpus

Latin Curved-Flair with Inner Cross

Latin Curved-Flair Cross with Corpus and Halo

Latin Curved-Flair with Corpus