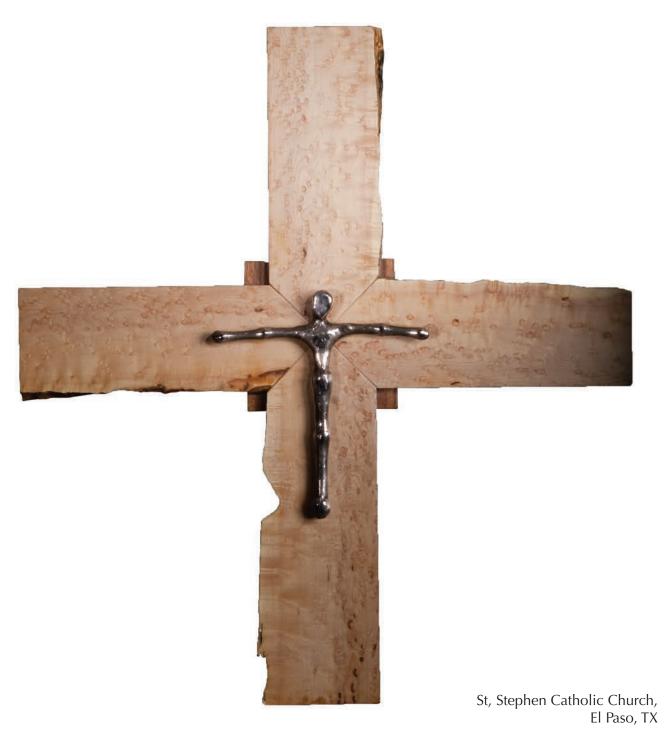

St, Stephen Catholic Church, El Paso, TX

Bird's Eye Maple with included bark

Natural Finish Cherry Variegated Leaf Center Cross

Red Oak Purple Heart Prisms Hand-carved Wooden Corpus

Gonzaga University Spokane, WA