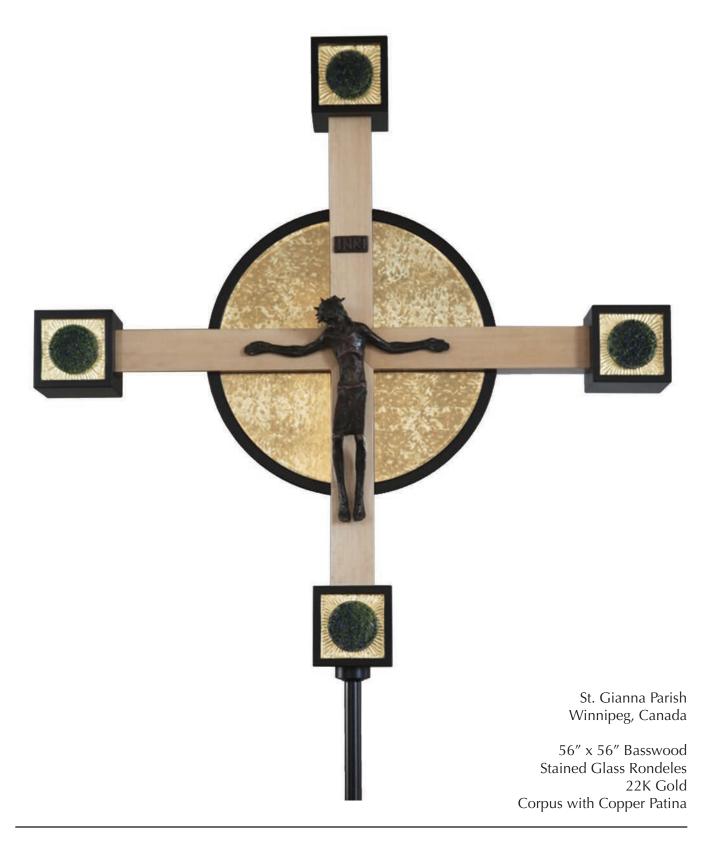

St. Eugene Parish Oklahoma City, OK

22K Gold-leaf Abalone with incised glass tesserae