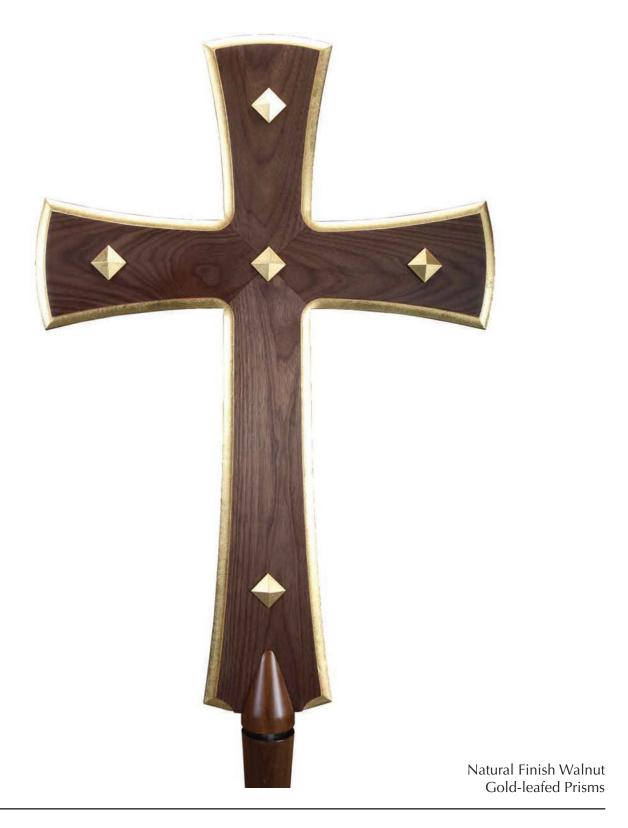

Latin Curved-Flair with Prisms

Straight Latin with Insets and Corpus

Straight Latin with Insets

Latin Curved-Flair with Corpus

Latin Curved-Flair with Prisms

Latin Trefoil with Rondeles and Corpus

Latin Trefoil with Rondeles

Straight Latin with Insets and Corpus

Straight Latin with Insets and Prisms

Latin Flair with Wooden Halo and Inset Cross