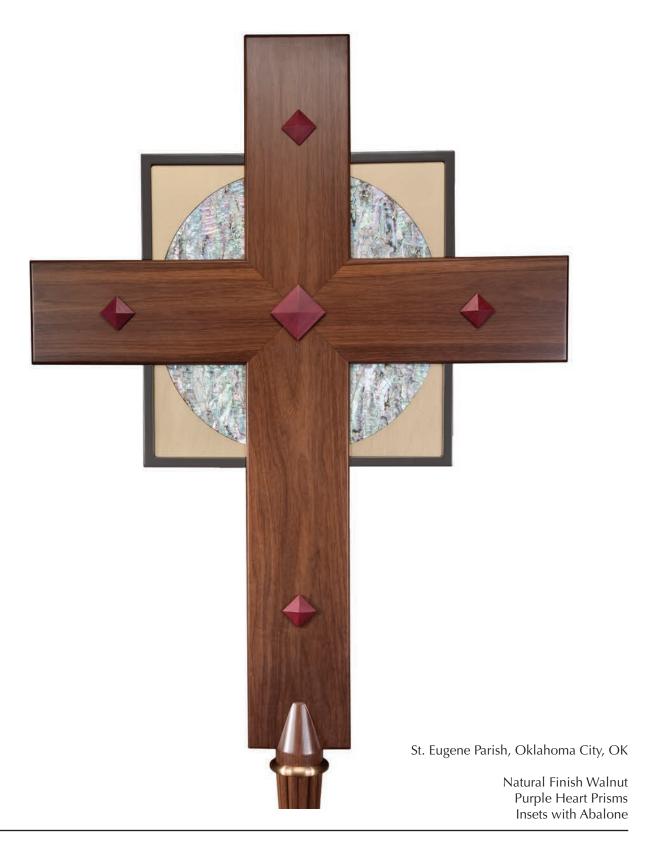

St. Eugene Parish Oklahoma City, OK

22K Gold-leaf Abalone with incised glass tesserae