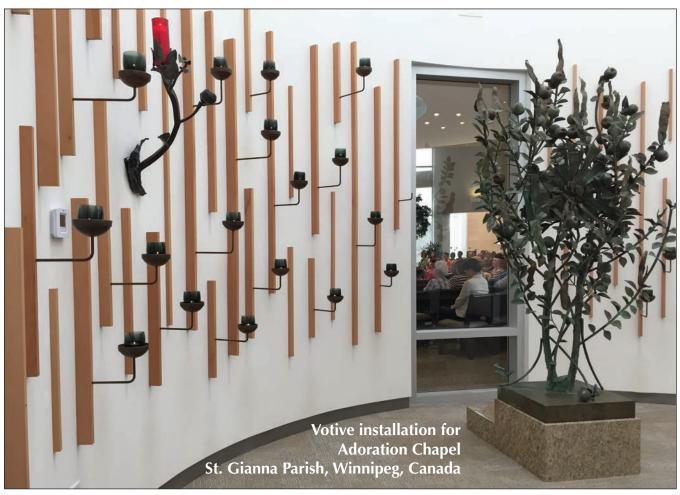

Latin Curved-Flair with Prisms



Latin Trefoil with Rondeles and Corpus



Latin Trefoil with Rondeles



Straight Latin with Insets and Corpus



Straight Latin with Insets and Prisms



Latin Flair with Wooden Halo and Inset Cross



## Celtic Cross





Millennium Cross with Glass Insets



Jerusalem Cross with Insets



Jerusalem Cross with Insets



Jerusalem Cross with Insets and Corpus



Jerusalem Cross with Insets







Bird's Eye Maple Silicon Bronze Corpus



St, Stephen Catholic Church, El Paso, TX

Bird's Eye Maple with included bark





Natural Finish Cherry Variegated Leaf Center Cross



Red Oak Purple Heart Prisms Hand-carved Wooden Corpus



Gonzaga University Spokane, WA

48" x 48" Stained Cherry Copper-leafed sunburst and endcaps Resin Corpus with Copper Patina







**Processional Cross** 





St. Eugene Catholic Church Oklahoma City, OK 73156

Presider's Chair Design ©2012 MGMarklin, LLC. All Rights Reserved





St. Eugene Parish Oklahoma City, OK

22K Gold-leaf Abalone with incised glass tesserae

## **Dedication Wall Cross**





## **Processional Cross**