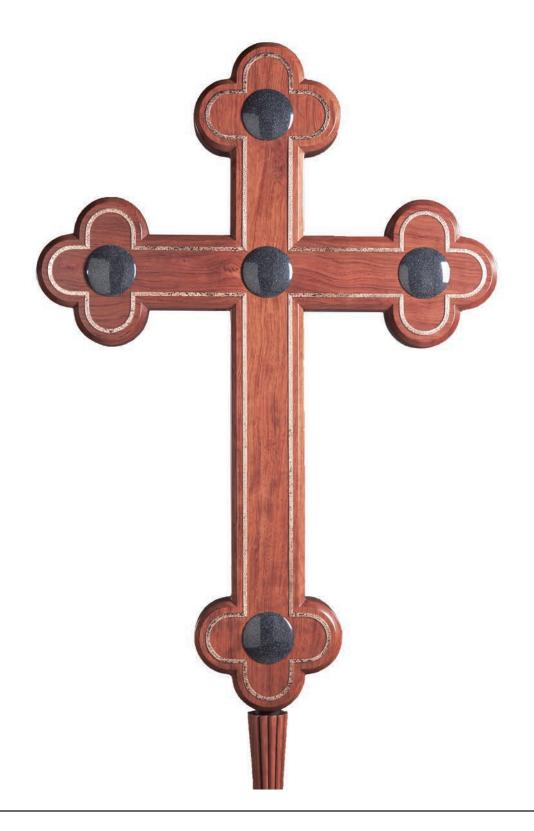

Straight Greek Cross with Insets and Corpus

Straight Greek Cross with Halo

Curved-Flair Greek Cross with Glass Rondeles

Curved-Flair Greek Cross with Rondeles

Straight Greek Cross with Halo and Corpus

Straight Greek Cross with Halo