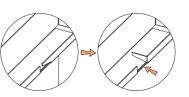

POPSTRUKT ON YOUTUBE



## **WARNING**



SERIOUS OR FATAL CRUSHING INJURIES CAN OCCUR FROM FURNITURE TIP-OVER. TO PREVENT THIS FURNITURE FROM TIPPING OVER IT MUST BE PERMANENTLY FIXED TO THE WALL. BASIC FIXING DEVICES FOR BRICK WALLS ARE INCLUDED. HOWEVER SINCE DIFFERENT WALL MATERIALS REQUIRE DIFFERENT TYPES OF FIXING DEVICES USE FIXING DEVICES SUITABLE FOR THE WALLS IN YOUR HOME. FOR ADVICE ON SUITABLE FIXING SYSTEMS, CONTACT YOUR LOCAL SPECIALIZED HARDWARE DEALER















# STEP 1

CONNECT THE LEFT AND RIGHT SIDE PLATES WITH FRONT AND BACK BASE.



## STEP 2

PUT THE TOP PLATE ON TO THE LEFT AND RIGHT SIDE PLATES.



# STEP 3

INSTALL THE BACK PLATE BY TAIL SCREWS.



# STEP 4

INSTALL THE BOTTOM PLATE.



# STEP 5

FIX THE BOTTOM PLATE WITH THE BUCKLE OF THE BOTTOM SIDE PLATE.





# STEP 6

INSTALL THE SHELF.



## STEP 7

FIX TO WALL

#### STEP 1

INSERT WALL PLUG INTO THE WALL USING A DRILL.



TIP: Blow dirt out of hole.



WALL

#### STEP 2

FIX THE MATERIAL STRIP TO THE BACK OF UNIT USING SCREW.



#### STEP 3

FIX THE UNIT TO THE WALL VIA MATERIAL STRIP.





## **WARNING**

SERIOUS OR FATAL CRUSHING INJURIES CAN OCCUR FROM FURNITURE TIP-OVER. TO PREVENT THIS FURNITURE FROM TIPPING OVER IT MUST BE PERMANENTLY FIXED TO THE WALL. BASIC FIXING DEVICES FOR BRICK WALLS ARE INCLUDED. HOWEVER SINCE DIFFERENT WALL MATERIALS REQUIRE DIFFERENT TYPES OF FIXING DEVICES USE FIXING DEVICES SUITABLE FOR THE WALLS IN YOUR HOME. FOR ADVICE ON SUITABLE FIXING SYSTEMS, CONTACT YOUR LOCAL SPECIALIZED HARDWARE DEALER.



# Finish en klaar.

## **NEED HELP?**

Please visit

www