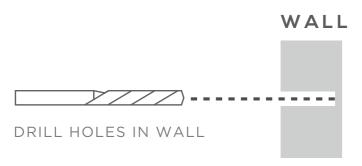

#### STEP 1

INSERT WALL PLUG INTO THE WALL USING A DRILL.

TIP: Blow dirt out of hole.

WALL