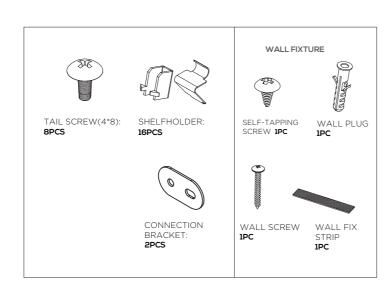

## **WARNING**

SERIOUS OR FATAL CRUSHING INJURIES CAN OCCUR FROM FURNITURE TIP-OVER. TO PREVENT THIS FURNITURE FROM TIPPING OVER IT MUST BE PERMANENTLY FIXED TO THE WALL. BASIC FIXING DEVICES FOR BRICK WALLS ARE INCLUDED. HOWEVER SINCE DIFFERENT WALL MATERIALS REQUIRE DIFFERENT TYPES OF FIXING DEVICES USE FIXING DEVICES SUITABLE FOR THE WALLS IN YOUR HOME. FOR ADVICE ON SUITABLE FIXING SYSTEMS, CONTACT YOUR LOCAL SPECIALIZED HARDWARE DEALER

#### STEP 1

INSERT WALL PLUG INTO THE WALL USING A DRILL.

TIP: Blow dirt out of hole.

WALL

#### STEP 2

FIX THE MATERIAL STRIP TO THE BACK OF UNIT USING SCREW.

#### STEP 3

FIX THE UNIT TO THE WALL VIA MATERIAL STRIP.

## **WARNING**

SERIOUS OR FATAL CRUSHING INJURIES CAN OCCUR FROM FURNITURE TIP-OVER. TO PREVENT THIS FURNITURE FROM TIPPING OVER IT MUST BE PERMANENTLY FIXED TO THE WALL. BASIC FIXING DEVICES FOR BRICK WALLS ARE INCLUDED. HOWEVER SINCE DIFFERENT WALL MATERIALS REQUIRE DIFFERENT TYPES OF FIXING DEVICES USE FIXING DEVICES SUITABLE FOR THE WALLS IN YOUR HOME. FOR ADVICE ON SUITABLE FIXING SYSTEMS, CONTACT YOUR LOCAL SPECIALIZED HARDWARE DEALER.