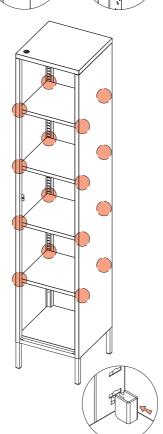

NG**



SERIOUS OR FATAL CRUSHING INJURIES CAN OCCUR FROM FURNITURE TIP-OVER. TO PREVENT THIS FURNITURE FROM TIPPING OVER IT MUST BE PERMANENTLY FIXED TO THE WALL. BASIC FIXING DEVICES FOR BRICK WALLS ARE INCLUDED. HOWEVER SINCE DIFFERENT WALL MATERIALS REQUIRE DIFFERENT TYPES OF FIXING DEVICES USE FIXING DEVICES SUITABLE FOR THE WALLS IN YOUR HOME. FOR ADVICE ON SUITABLE FIXING SYSTEMS, CONTACT YOUR LOCAL SPECIALIZED HARDWARE DEALER















# STEP 1

CONNECT THE LEFT AND RIGHT SIDE PLATES WITH FRONT AND BACK BASE.



## STEP 2

PUT THE TOP PLATE ON TO THE LEFT AND RIGHT SIDE PLATES.



# STEP 3

INSTALL THE BACK PLATE BY TAIL SCREWS.



# STEP 4

INSTALL THE BOTTOM PLATE.



# STEP 5

FIX THE BOTTOM PLATE WITH THE BUCKLE OF THE BOTTOM SIDE PLATE.





# STEP 6

INSTALL THE SHELF.



## STEP 7

FIX TO WALL

#### STEP 1

INSERT WALL PLUG INTO THE WALL USING A DRILL.



TIP: Blow dirt out of hole.



WALL

#### STEP 2

FIX THE MATERIAL STRIP TO THE BACK OF UNIT USING SCREW.



#### STEP 3

FIX THE UNIT TO THE WALL VIA MATERIAL STRIP.





## **WARNING**

SERIOUS OR FATAL CRUSHING INJURIES CAN OCCUR FROM FURNITURE TIP-OVER. TO PREVENT THIS FURNITURE FROM TIPPING OVER IT MUST BE PERMANENTLY FIXED TO THE WALL. BASIC FIXING DEVICES FOR BRICK WALLS ARE INCLUDED. HOWEVER SINCE DIFFERENT WALL MATERIALS REQUIRE DIFFERENT TYPES OF FIXING DEVICES USE FIXING DEVICES SUITABLE FOR THE WALLS IN YOUR HOME. FOR ADVICE ON SUITABLE FIXING SYSTEMS, CONTACT YOUR LOCAL SPECIALIZED HARDWARE DEALER.



# Finish en klaar.

## **NEED HELP?**

Please visit

www.popstrukt.com/resources

for asse