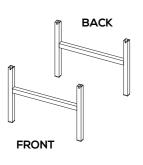

## ASSEMBLY INSTRUCTIONS



## WAFER SHELF TALL





FOR DETAILED ASSEMBLY VIDEOS, SEARCH POPSTRUKT ON YOUTUBE



## **WARNING**



SERIOUS OR FATAL CRUSHING INJURIES CAN OCCUR FROM FURNITURE TIP-OVER. TO PREVENT THIS FURNITURE FROM TIPPING OVER IT MUST BE PERMANENTLY FIXED TO THE WALL. BASIC FIXING DEVICES FOR BRICK WALLS ARE INCLUDED. HOWEVER SINCE DIFFERENT WALL MATERIALS REQUIRE DIFFERENT TYPES OF FIXING DEVICES USE FIXING DEVICES SUITABLE FOR THE WALLS IN YOUR HOME. FOR ADVICE ON SUITABLE FIXING SYSTEMS, CONTACT YOUR LOCAL SPECIALIZED HARDWARE DEALER















# STEP 1

CONNECT THE LEFT AND RIGHT SIDE PLATES WITH FRONT AND BACK BASE.



## STEP 2

PUT THE TOP PLATE ON TO THE LEFT AND RIGHT SIDE PLATES.



# STEP 3

INSTALL THE BACK PLATE BY TAIL SCREWS.



# STEP 4

INSTALL THE BOTTOM PLATE.



# STEP 5

FIX THE BOTTOM PLATE WITH THE BUCKLE OF THE BOTTOM SIDE PLATE.





# STEP 6

INSTALL THE SHELF.



## STEP 7

FIX TO WALL

#### STEP 1

INSERT WALL PLUG INTO THE WALL USING A DRILL.



TIP: Blow dirt out of hole.



WALL

#### STEP 2

FIX THE MATERIAL STRIP TO THE BACK OF UNIT USING SCREW.



#### STEP 3

FIX THE UNIT TO THE WALL VIA MATERIAL STRIP.





## **WARNING**

SERIOUS OR FATAL CRUSHING INJURIES CAN OCCUR FROM FURNITURE TIP-OVER. TO PREVENT THIS FURNITURE FROM TIPPING OVER IT MUST BE PERMANENTLY FIXED TO THE WALL. BASIC FIX