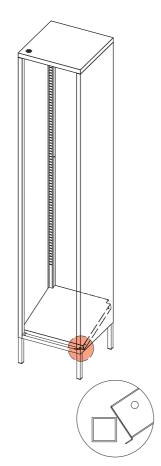

## STEP 7

FIX TO WALL

#### STEP 3

FIX THE UNIT TO THE WALL VIA MATERIAL STRIP.