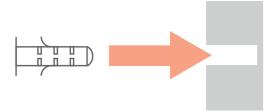

#### STEP 1

INSERT WALL PLUG INTO THE WALL USING A DRILL.

TIP: Blow dirt out of hole.

WALL