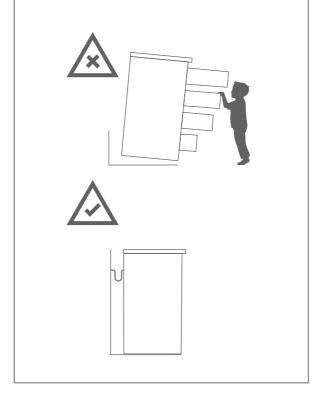

## **WARNING**

SERIOUS OR FATAL CRUSHING INJURIES CAN OCCUR FROM FURNITURE TIP-OVER. TO PREVENT THIS FURNITURE FROM TIPPING OVER IT MUST BE PERMANENTLY FIXED TO THE WALL. BASIC FIXING DEVICES FOR BRICK WALLS ARE INCLUDED. HOWEVER SINCE DIFFERENT WALL MATERIALS REQUIRE DIFFERENT TYPES OF FIXING DEVICES USE FIXING DEVICES SUITABLE FOR THE WALLS IN YOUR HOME. FOR ADVICE ON SUITABLE FIXING SYSTEMS, CONTACT YOUR LOCAL SPECIALIZED HARDWARE DEALER

## **WARNING**

SERIOUS OR FATAL CRUSHING INJURIES CAN OCCUR FROM FURNITURE TIP-OVER. TO PREVENT THIS FURNITURE FROM TIPPING OVER IT MUST BE PERMANENTLY FIXED TO THE WALL. BASIC FIXING DEVICES FOR BRICK WALLS ARE INCLUDED. HOWEVER SINCE DIFFERENT WALL MATERIALS REQUIRE DIFFERENT TYPES OF FIXING DEVICES USE FIXING DEVICES SUITABLE FOR THE WALLS IN YOUR HOME. FOR ADVICE ON SUITABLE FIXING SYSTEMS, CONTACT YOUR LOCAL SPECIALIZED HARDWARE DEALER.