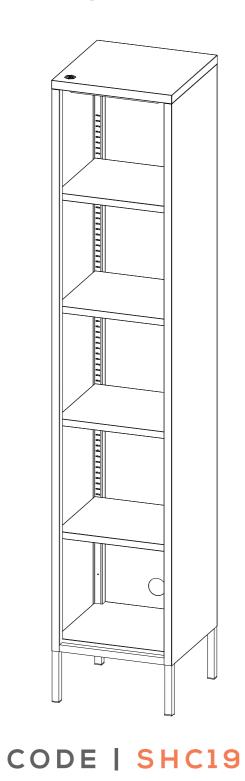

## ASSEMBLY INSTRUCTIONS



## WAFER SHELF TALL





FOR DETAILED ASSEMBLY VIDEOS, SEARCH POPSTRUKT ON YOUTUBE



## **WARNING**



SERIOUS OR FATAL CRUSHING INJURIES CAN OCCUR FROM FURNITURE TIP-OVER. TO PREVENT THIS FURNITURE FROM TIPPING OVER IT MUST BE PERMANENTLY FIXED TO THE WALL. BASIC FIXING DEVICES FOR BRICK WALLS ARE INCLUDED. HOWEVER SINCE DIFFERENT WALL MATERIALS REQUIRE DIFFERENT TYPES OF FIXING DEVICES USE FIXING DEVICES SUITABLE FOR THE WALLS IN YOUR HOME. FOR ADVICE ON SUITABLE FIXING SYSTEMS, CONTACT YOUR LOCAL SPECIALIZED HARDWARE DEALER















# STEP 1

CONNECT THE LEFT AND RIGHT SIDE PLATES WITH FRONT AND BACK BASE.



## STEP 2

PUT THE TOP PLATE ON TO THE LEFT AND RIGHT SIDE PLATES.



# STEP 3

INSTALL THE BACK PLATE BY TAIL SCREWS.



# STEP 4

INSTALL THE BOTTOM PLATE.



# STEP 5

FIX THE BOTTOM PLATE WI