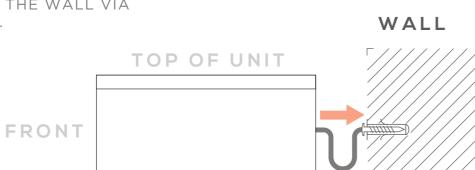

QUIRE DIFFERENT TYPES OF FIXING DEVICES USE FIXING DEVICES SUITABLE FOR THE WALLS IN YOUR HOME. FOR ADVICE ON SUITABLE FIXING SYSTEMS, CONTACT YOUR LOCAL SPECIALIZED HARDWARE DEALER















# STEP 1

CONNECT THE LEFT AND RIGHT SIDE PLATES WITH FRONT AND BACK BASE.



## STEP 2

PUT THE TOP PLATE ON TO THE LEFT AND RIGHT SIDE PLATES.



# STEP 3

INSTALL THE BACK PLATE BY TAIL SCREWS.



# STEP 4

INSTALL THE BOTTOM PLATE.



# STEP 5

FIX THE BOTTOM PLATE WITH THE BUCKLE OF THE BOTTOM SIDE PLATE.





# STEP 6

INSTALL THE SHELF.



## STEP 7

FIX TO WALL

#### STEP 1

INSERT WALL PLUG INTO THE WALL USING A DRILL.



TIP: Blow dirt out of hole.



WALL

#### STEP 2

FIX THE MATERIAL STRIP TO THE BACK OF UNIT USING SCREW.



#### STEP 3

FIX THE UNIT TO THE WALL VIA MATERIAL STRIP.





## **WARNING**

SERIOUS OR FATAL CRUSHING INJURIES CAN OCCUR FROM FURNITURE TIP-OVER. TO PREVENT THIS FURNITURE FROM TIPPING OVER IT MUST BE PERMANENTLY FIXED TO THE WALL. BASIC FIXING DEVICES FOR BRICK WALLS ARE INCLUDED. HOWEVER SINCE DIFFERENT WALL MATERIALS REQUIRE DIFFERENT TYPES OF FIXING DEVICES USE FIXING DEVICES SUITABLE FOR THE WALLS IN YOUR HOME. FOR ADVICE ON SUITABLE FIXING SYSTEMS, CONTACT YOUR LOCAL SPECIALIZED HARDWARE DEALER.



# Finish en klaar.

## **NEED HELP?**

Please visit

www.popstrukt.com/resources

for assembly instructions & product care tips.

## **TAGUS**

Tag us on Instagram

@POPSTRUKT.FURNITURE

and show us your assembly journey.







POPSTRUKT FURNITURE @POPSTRUKT.FURNITURE POPSTRUKT FURNITURE