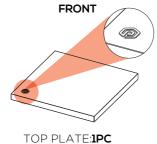

## ASSEMBLY INSTRUCTIONS



## WAFER SHELF TALL





FOR DETAILED ASSEMBLY VIDEOS, SEARCH POPSTRUKT ON YOUTUBE



## **WARNING**



SERIOUS OR FATAL CRUSHING INJURIES CAN OCCUR FROM FURNITURE TIP-OVER. TO PREVENT THIS FURNITURE FROM TIPPING OVER IT MUST BE PERMANENTLY FIXED TO THE WALL. BASIC FIXING DEVICES FOR BRICK WALLS ARE INCLUDED. HOWEVER SINCE DIFFERENT WALL MATERIALS REQUIRE DIFFERENT TYPES OF FIXING DEVICES USE FIXING DEVICES SUITABLE FOR THE WALLS IN YOUR HOME. FOR ADVICE ON SUITABLE FIXING SYSTEMS, CONTACT YOUR LOCAL SPECIALIZED HARDWARE DEALER















# STEP 1

CONNECT THE LEFT AND RIGHT SIDE PLATES WITH FRONT AND BACK BASE.



## STEP 2

PUT THE TOP PLATE ON TO THE LEFT AND RIGHT SIDE PLATES.



# STEP 3

INSTALL THE BACK PLATE BY TAIL SCREWS.



# STEP 4

INSTALL THE BOTTOM PLATE.



# STEP 5

FIX THE BOTTOM PLATE WITH THE BUCKLE OF THE BOTTOM SIDE PLATE.





# STEP 6

INSTALL THE SHELF.



## STEP 7

FIX TO WALL

#### STEP 1

INSERT WALL PLUG INTO THE WALL USING A DRILL.



TIP: Blow dirt out of hole.



WALL

#### STEP 2

FIX THE MATERIAL STRIP TO THE BACK OF UNIT USING SCREW.



#### STEP 3

FIX THE UNIT TO THE WALL VIA MATERIAL STRIP.





## **WARNING**

SERIOUS OR FATAL CRUSHING INJURIES CAN OCCUR FROM FURNITURE TIP-OVER. TO PREVENT THIS FURNITURE FROM TIPPING OVER IT MUST BE PERMANENTLY FIXED TO THE WALL. BASIC FIXIN