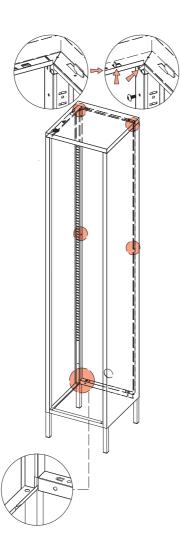

## ASSEMBLY INSTRUCTIONS



## WAFER SHELF TALL





FOR DETAILED ASSEMBLY VIDEOS, SEARCH POPSTRUKT ON YOUTUBE



## **WARNING**



SERIOUS OR FATAL CRUSHING INJURIES CAN OCCUR FROM FURNITURE TIP-OVER. TO PREVENT THIS FURNITURE FROM TIPPING OVER IT MUST BE PERMANENTLY FIXED TO THE WALL. BASIC FIXING DEVICES FOR BRICK WALLS ARE INCLUDED. HOWEVER SINCE DIFFERENT WALL MATERIALS REQUIRE DIFFERENT TYPES OF FIXING DEVICES USE FIXING DEVICES SUITABLE FOR THE WALLS IN YOUR HOME. FOR ADVICE ON SUITABLE FIXING SYSTEMS, CONTACT YOUR LOCAL SPECIALIZED HARDWARE DEALER















# STEP 1

CONNECT THE LEFT AND RIGHT SIDE PLATES WITH FRONT AND BACK BASE.



## STEP 2

PUT THE TOP PLATE ON TO THE LEFT AND RIGHT SIDE PLATES.



# STEP 3

INSTALL THE BACK PLATE BY TAIL SCREWS.



# STEP 4

INSTALL THE BOTTOM PLATE.



# STEP 5

FIX THE BOTTOM PLATE WITH THE BUCKLE OF THE BOTTOM SIDE PLATE.





# STEP 6

INSTALL THE SHELF.



## STEP 7

FIX TO WALL

#### STEP 1

INSERT WALL PLUG INTO THE WALL USING A DRILL.



TIP: Blow dirt out of hole.



WALL

#### STEP 2

FIX THE MATERIAL STRIP TO THE BACK OF UNIT USING SCREW.



#### STEP 3

FIX THE UNIT TO THE WALL VIA MATERIAL STRIP.





## **WARNING**

SERIOUS OR FATAL CRUSHING INJURIES CAN OCCUR FROM FURNITURE TIP-OVER. TO PREVENT THIS FURNITURE FROM TIPPING OVER IT MUST BE PERMANENTLY FIXED TO THE WALL. BASIC FIXING DEVICES FOR BRICK WALLS ARE INCLUDED. HOWEVER SINCE DIFFERENT WALL MATERIALS REQUIRE DIFFERENT TYPES OF FIXING DEVICES USE FIXING DEVICES SUITABLE FOR THE WALLS IN YOUR HOME. FOR ADVICE ON SUITABLE FIXING S