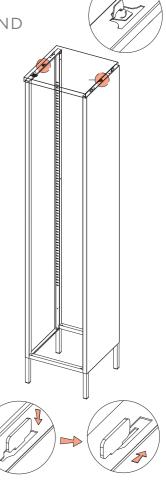

# STEP 4

INSTALL THE BOTTOM PLATE.

# STEP 5

FIX THE BOTTOM PLATE WITH THE BUCKLE OF THE BOTTOM SIDE PLATE.