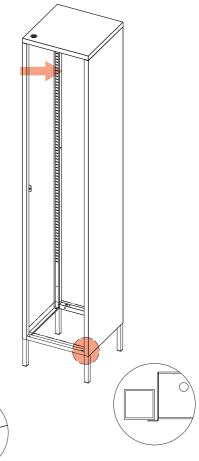

# STEP 4

INSTALL THE BOTTOM PLATE.

## STEP 7

FIX TO WALL

#### STEP 1

INSERT WALL PLUG INTO THE WALL USING A DRILL.

TIP: Blow dirt out of hole.

WALL

#### STEP 2

FIX THE MATERIAL STRIP TO THE BACK OF UNIT USING SCREW.

#### STEP 3

FIX THE UNIT TO THE WALL VIA MATERIAL STRIP.