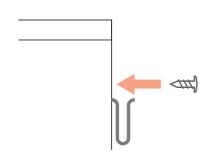

WALLS ARE INCLUDED. HOWEVER SINCE DIFFERENT WALL MATERIALS REQUIRE DIFFERENT TYPES OF FIXING DEVICES USE FIXING DEVICES SUITABLE FOR THE WALLS IN YOUR HOME. FOR ADVICE ON SUITABLE FIXING SYSTEMS, CONTACT YOUR LOCAL SPECIALIZED HARDWARE DEALER















# STEP 1

CONNECT THE LEFT AND RIGHT SIDE PLATES WITH FRONT AND BACK BASE.



## STEP 2

PUT THE TOP PLATE ON TO THE LEFT AND RIGHT SIDE PLATES.



# STEP 3

INSTALL THE BACK PLATE BY TAIL SCREWS.



# STEP 4

INSTALL THE BOTTOM PLATE.



# STEP 5

FIX THE BOTTOM PLATE WITH THE BUCKLE OF THE BOTTOM SIDE PLATE.





# STEP 6

INSTALL THE SHELF.



## STEP 7

FIX TO WALL

#### STEP 1

INSERT WALL PLUG INTO THE WALL USING A DRILL.



TIP: Blow dirt out of hole.



WALL

#### STEP 2

FIX THE MATERIAL STRIP TO THE BACK OF UNIT USING SCREW.



#### STEP 3

FIX THE UNIT TO THE WALL VIA MATERIAL STRIP.





## **WARNING**

SERIOUS OR FATAL CRUSHING INJURIES CAN OCCUR FROM FURNITURE TIP-OVER. TO PREVENT THIS FURNITURE FROM TIPPING OVER IT MUST BE PERMANENTLY FIXED TO THE WALL. BASIC FIXING DEVICES FOR BRICK WALLS ARE INCLUDED. HOWEVER SINCE DIFFERENT WALL MATERIALS REQUIRE DIFFERENT TYPES OF FIXING DEVICES USE FIXING DEVICES SUITABLE FOR THE WALLS IN YOUR HOME. FOR ADVICE ON SUITABLE FIXING SYSTEMS, CONTACT YOUR LOCAL SPECIALIZED HARDWARE DEALER.



# Finish en klaar.

## **NEED HELP?**

Please visit

www.popstrukt.com/resources

for assembly instructions & product care tips.

## **TAGUS**

Tag us on Instagram

@POPSTRUKT.FURNITURE

and show us your assembly journey.







POPSTRUKT FURNITURE @POPSTRUKT.FURNITURE POPSTRUKT FURNI