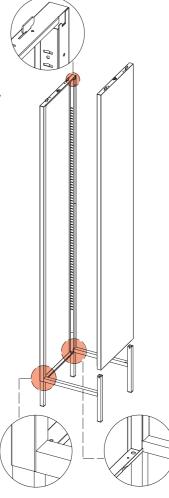

# STEP 1

CONNECT THE LEFT AND RIGHT SIDE PLATES WITH FRONT AND BACK BASE.

## STEP 2

PUT THE TOP PLATE ON TO THE LEFT AND RIGHT SIDE PLATES.

# STEP 3

INSTALL THE BACK PLATE BY TAIL SCREWS.