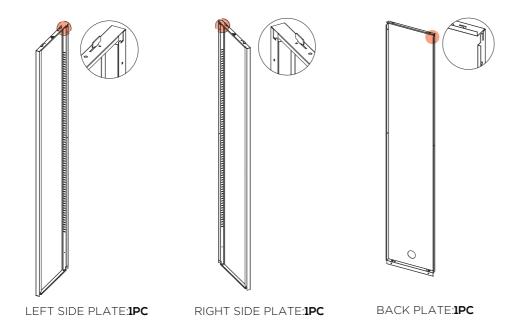

## ASSEMBLY INSTRUCTIONS



## WAFER SHELF TALL





FOR DETAILED ASSEMBLY VIDEOS, SEARCH POPSTRUKT ON YOUTUBE



## **WARNING**



SERIOUS OR FATAL CRUSHING INJURIES CAN OCCUR FROM FURNITURE TIP-OVER. TO PREVENT THIS FURNITURE FROM TIPPING OVER IT MUST BE PERMANENTLY FIXED TO THE WALL. BASIC FIXING DEVICES FOR BRICK WALLS ARE INCLUDED. HOWEVER SINCE DIFFERENT WALL MATERIALS REQUIRE DIFFERENT TYPES OF FIXING DEVICES USE FIXING DEVICES SUITABLE FOR THE WALLS IN YOUR HOME. FOR ADVICE ON SUITABLE FIXING SYSTEMS, CONTACT YOUR LOCAL SPECIALIZED HARDWARE DEALER















# STEP 1

CONNECT THE LEFT AND RIGHT SIDE PLATES WITH FRONT AND BACK BASE.



## STEP 2

PUT THE TOP PLATE ON TO THE LEFT AND RIGHT SIDE PLATES.



# STEP 3

INSTALL THE BACK PLATE BY TAIL SCREWS.



# STEP 4

INSTALL THE BOTTOM PLATE.



# STEP 5

FIX THE BOTTOM PLATE WITH THE BUCKLE OF THE BOTTOM SIDE PLATE.





# STEP 6

INSTALL THE SHELF.



## STEP 7

FIX TO WALL

#### STEP 1

INSERT WALL PLUG INTO THE WALL USING A DRILL.



TIP: Blow dirt out of hole.



WALL

#### STEP 2

FIX THE MATERIAL STRIP TO THE BACK OF UNIT USING SCREW.



#### STEP 3

FIX THE UNIT TO THE WALL VIA MATERIAL STRIP.





## **WARNING**

SERIOUS OR FATAL CRUSHING INJURIES CAN OCCUR FROM FURNITURE TIP-OVER. TO PREVENT THIS FURNITURE FROM TIPPING OVER IT MUST BE PERMANENTLY FIXED TO THE WALL. BASIC F