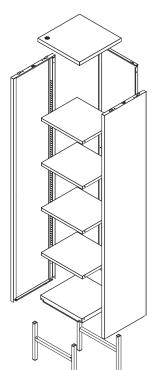

# STEP 1

CONNECT THE LEFT AND RIGHT SIDE PLATES WITH FRONT AND BACK BASE.

## STEP 2

PUT THE TOP PLATE ON TO THE LEFT AND RIGHT SIDE PLATES.

# STEP 3

INSTALL THE BACK PLATE BY TAIL SCREWS.

# STEP 4

INSTALL THE BOTTOM PLATE.

# STEP 5

FIX THE BOTTOM PLATE WITH THE BUCKLE OF THE BOTTOM SIDE PLATE.

# STEP 6

INSTALL THE SHELF.