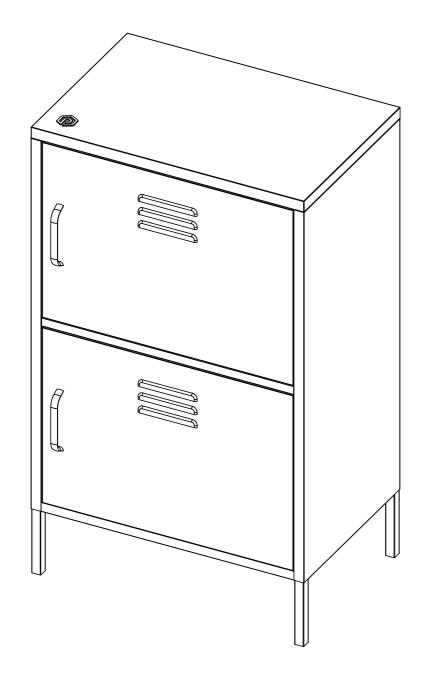

#### TOP DECK CABINET

CODE | L1B2A

FOR DETAILED ASSEMBLY VIDEOS, SEARCH POPSTRUKT ON YOUTUBE

# Finish en klaar.