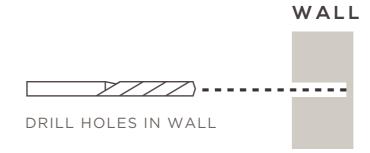

EVER SINCE DIFFERENT WALL MATERIALS REQUIRE DIFFERENT TYPES OF FIXING DEVICES USE FIXING DEVICES SUITABLE FOR THE WALLS IN YOUR HOME. FOR ADVICE ON SUITABLE FIXING SYSTEMS, CONTACT YOUR LOCAL SPECIALIZED HARDWARE DEALER





DOOR: 2PCS



### STEP 1

CONNECT THE MIDDLE FRAME WITH SIDE PANELS.



### STEP 2

CONNECT THE LEFT AND RIGHT SIDE PLATES WITH FRONT AND BACK BASE .



# STEP 3

INSTALL THE TOP PLATE BY TAIL SCREWS.



# STEP 4

INSTALL THE BACK PLATE WITH TAIL SCREWS.



# STEP 5

INSTALL THE BOTTOM PLATE.



# STEP 6

FIX THE BOTTOM PLATE WITH THE BUCKLE OF BOTTOM SIDE PLATE.



### STEP 7

INSTALL THE SHELF.





### STEP 8

INSTALL THE DOOR AND ADJUST EACH PART TO FIT WELL AFTER INSTALLATION.



### STEP 9

FIX TO WALL

#### STEP 1

INSERT WALL PLUG INTO THE WALL USING A DRILL.





#### STEP 2

FIX THE MATERIAL STRIP TO THE BACK OF UNIT USING SCREW.



#### STEP 3

FIX THE UNIT TO THE WALL VIA MATERIAL STRIP.

FRONT



#### WARNING

SERIOUS OR FATAL CRUSHING INJURIES
CAN OCCUR FROM FURNITURE TIP-OVER. TO
PREVENT THIS FURNITURE FROM TIPPING
OVER IT MUST BE PERMANENTLY FIXED TO
THE WALL. BASIC FIXING DEVICES FOR
BRICK WALLS ARE INCLUDED. HOWEVER
SINCE DIFFERENT WALL MATERIALS
REQUIRE DIFFERENT TYPES OF FIXING
DEVICES USE FIXING DEVICES SUITABLE
FOR THE WALLS IN YOUR HOME. FOR
ADVICE ON SUITABLE FIXING SYSTEMS,
CONTACT YOUR LOCAL SPECIALIZED





WALL



# Finish en klaar.

#### **NEED HELP?**

Please visit

www.popstrukt.com/resources

for assembly instructions & product care tips.

#### **TAGUS**

Tag us on Instagram

@POPSTRUKT.FURNITURE

and show us your assembl