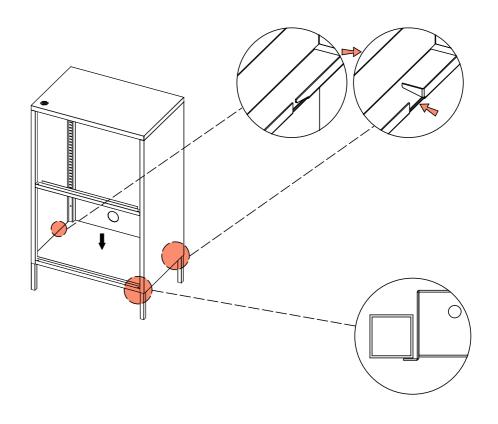

# STEP 6

FIX THE BOTTOM PLATE WITH THE BUCKLE OF BOTTOM SIDE PLATE.

### STEP 7

INSTALL THE SHELF.