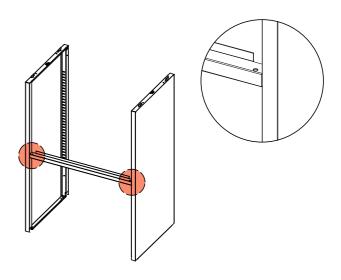

#### **ASSEMBLY INSTRUCTIONS**



#### TOP DECK CABINET



CODE | L1B2A



FOR DETAILED ASSEMBLY VIDEOS, SEARCH POPSTRUKT ON YOUTUBE



#### **WARNING**



SERIOUS OR FATAL CRUSHING INJURIES CAN OCCUR FROM FURNITURE TIP-OVER. TO PREVENT THIS FURNITURE FROM TIPPING OVER IT MUST BE PERMANENTLY FIXED TO THE WALL. BASIC FIXING DEVICES FOR BRICK WALLS ARE INCLUDED. HOWEVER SINCE DIFFERENT WALL MATERIALS REQUIRE DIFFERENT TYPES OF FIXING DEVICES USE FIXING DEVICES SUITABLE FOR THE WALLS IN YOUR HOME. FOR ADVICE ON SUITABLE FIXING SYSTEMS, CONTACT YOUR LOCAL SPECIALIZED HARDWARE DEALER





DOOR: 2PCS



### STEP 1

CONNECT THE MIDDLE FRAME WITH SIDE PANELS.



### STEP 2

CONNECT THE LEFT AND RIGHT SIDE PLATES WITH FRONT AND BACK BASE .



# STEP 3

INSTALL THE TOP PLATE BY TAIL SCREWS.



# STEP 4

INSTALL THE BACK PLATE WITH TAIL SCREWS.



# STEP 5

INSTALL THE BOTTOM PLATE.



# STEP 6

FIX THE BOTTOM PLATE WITH THE BUCKLE OF BOTTOM SIDE PLATE.



### STEP 7

INSTALL THE SHELF.





### STEP 8

INSTALL THE DOOR AND ADJUST EACH PART TO FIT WELL AFTER INSTALLATION.



### STEP 9

FIX TO WALL

#### STEP 1

INSERT WALL PLUG INTO THE WALL USING A DRILL.





#### STEP 2

FIX THE MATERIAL STRIP TO THE BACK OF UNIT USING SCREW.



#### STEP 3

FIX THE UNIT TO THE WALL VIA MATERIAL STRIP.

FRONT



#### WARNING

SERIOUS OR FATAL CRUSHING INJURIES
CAN OCCUR FROM FURNITURE TIP-OVER. TO
PREVENT THIS FURNITURE FROM TIPPING
OVER IT MUST BE PERMANENTLY