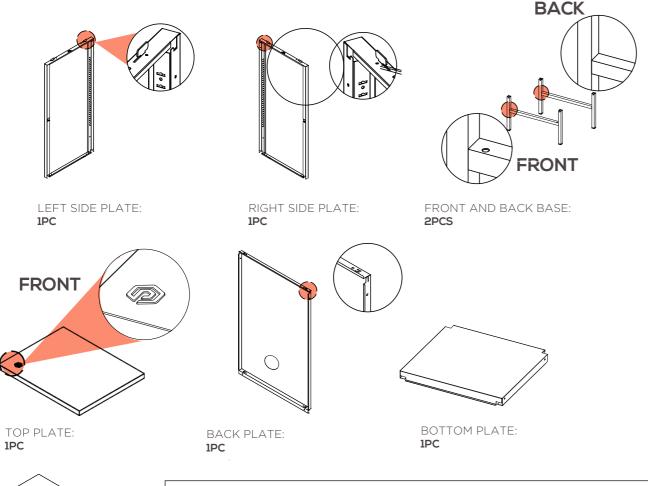

### STEP 2

CONNECT THE LEFT AND RIGHT SIDE PLATES WITH FRONT AND BACK BASE .

# STEP 3

INSTALL THE TOP PLATE BY TAIL SCREWS.

# STEP 4

INSTALL THE BACK PLATE WITH TAIL SCREWS.

# STEP 5

INSTALL THE BOTTOM PLATE.