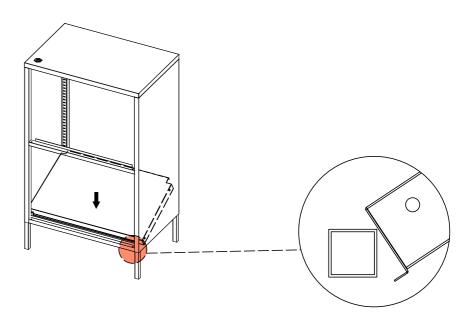

# STEP 5

INSTALL THE BOTTOM PLATE.

# STEP 6

FIX THE BOTTOM PLATE WITH THE BUCKLE OF BOTTOM SIDE PLATE.