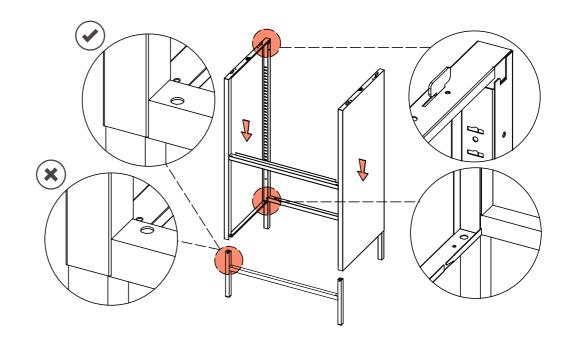

#### **ASSEMBLY INSTRUCTIONS**



#### TOP DECK CABINET



CODE | L1B2A



FOR DETAILED ASSEMBLY VIDEOS, SEARCH POPSTRUKT ON YOUTUBE



#### **WARNING**



SERIOUS OR FATAL CRUSHING INJURIES CAN OCCUR FROM FURNITURE TIP-OVER. TO PREVENT THIS FURNITURE FROM TIPPING OVER IT MUST BE PERMANENTLY FIXED TO THE WALL. BASIC FIXING DEVICES FOR BRICK WALLS ARE INCLUDED. HOWEVER SINCE DIFFERENT WALL MATERIALS REQUIRE DIFFERENT TYPES OF FIXING DEVICES USE FIXING DEVICES SUITABLE FOR THE WALLS IN YOUR HOME. FOR ADVICE ON SUITABLE FIXING SYSTEMS, CONTACT YOUR LOCAL SPECIALIZED HARDWARE DEALER





DOOR: 2PCS



### STEP 1

CONNECT THE MIDDLE FRAME WITH SIDE PANELS.



### STEP 2

CONNECT THE LEFT AND RIGHT SIDE PLATES WITH FRONT AND BACK BASE .



# STEP 3

INSTALL THE TOP PLATE BY TAIL SCREWS.



# STEP 4

INSTALL THE BACK PLATE WITH TAIL SCREWS.



# STEP 5

INSTALL THE BOTTOM PLATE.



# STEP 6

FIX THE BOTTOM PLATE WITH THE BUCKLE OF BOTTOM SIDE PLATE.



### STEP 7

INSTALL THE SHELF.





### STEP 8

INSTALL THE DOOR AND ADJUST EACH PART TO FIT WELL AFTER INSTALLATION.



### STEP 9

FIX TO WALL

#### STEP 1

INSERT WALL PLUG INTO THE WALL USING A DRILL.





#### STEP 2

FIX THE MATERIAL STRIP TO THE BACK OF UNIT USING SCREW.



#### STEP 3

FIX THE UNIT TO THE WALL VIA MATERIAL STRIP.

FRONT



#### WARNING

SERIOUS OR FATAL CRUSHING INJURIES
CAN OCCUR FROM FURNITURE TIP-OVER. TO
PREVENT THIS FURNITURE FROM TIPPING
OVER IT MUST BE PERMANENTLY FIXED TO
THE WALL. BASIC FIXING DEVICES FOR
BRICK WALLS ARE INCLUDED. HOWEVER
SIN