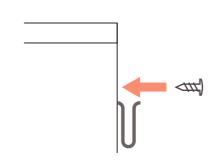

#### STEP 2

FIX THE MATERIAL STRIP TO THE BACK OF UNIT USING SCREW.

#### STEP 3

FIX THE UNIT TO THE WALL VIA MATERIAL STRIP.

FRONT