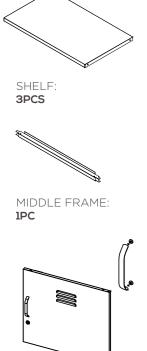

### STEP 7

INSTALL THE SHELF.

### STEP 8

INSTALL THE DOOR AND ADJUST EACH PART TO FIT WELL AFTER INSTALLATION.