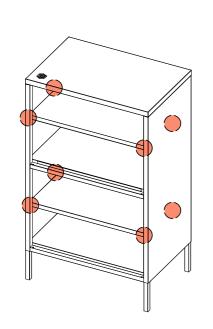

### STEP 7

INSTALL THE SHELF.

### STEP 8

INSTALL THE DOOR AND ADJUST EACH PART TO FIT WELL AFTER INSTALLATION.