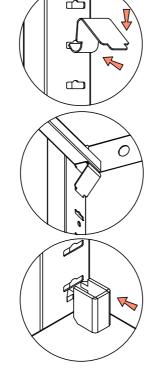

### STEP 8

INSTALL THE DOOR AND ADJUST EACH PART TO FIT WELL AFTER INSTALLATION.