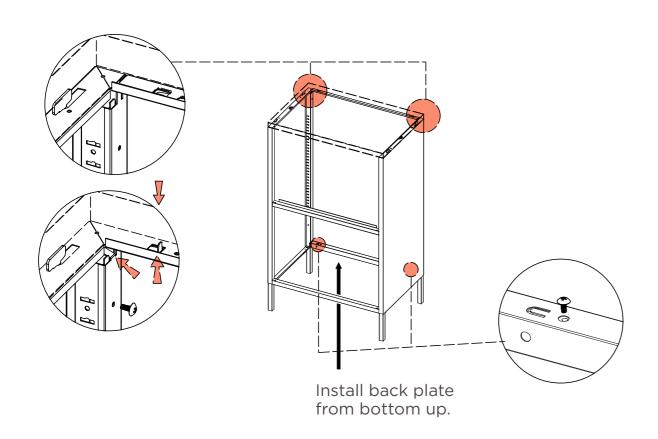

CABINET



CODE | L1B2A



FOR DETAILED ASSEMBLY VIDEOS, SEARCH POPSTRUKT ON YOUTUBE



#### **WARNING**



SERIOUS OR FATAL CRUSHING INJURIES CAN OCCUR FROM FURNITURE TIP-OVER. TO PREVENT THIS FURNITURE FROM TIPPING OVER IT MUST BE PERMANENTLY FIXED TO THE WALL. BASIC FIXING DEVICES FOR BRICK WALLS ARE INCLUDED. HOWEVER SINCE DIFFERENT WALL MATERIALS REQUIRE DIFFERENT TYPES OF FIXING DEVICES USE FIXING DEVICES SUITABLE FOR THE WALLS IN YOUR HOME. FOR ADVICE ON SUITABLE FIXING SYSTEMS, CONTACT YOUR LOCAL SPECIALIZED HARDWARE DEALER





DOOR: 2PCS



### STEP 1

CONNECT THE MIDDLE FRAME WITH SIDE PANELS.



### STEP 2

CONNECT THE LEFT AND RIGHT SIDE PLATES WITH FRONT AND BACK BASE .



# STEP 3

INSTALL THE TOP PLATE BY TAIL SCREWS.



# STEP 4

INSTALL THE BACK PLATE WITH TAIL SCREWS.



# STEP 5

INSTALL THE BOTTOM PLATE.



# STEP 6

FIX THE BOTTOM PLATE WITH THE BUCKLE OF BOTTOM SIDE PLATE.



### STEP 7

INSTALL THE SHELF.





### STEP 8

INSTALL THE DOOR AND ADJUST EACH PART TO FIT WELL AFTER INSTALLATION.



### STEP 9

FIX TO WALL

#### STEP 1

INSERT WALL PLUG INTO THE WALL USING A DRILL.





#### STEP 2

FIX THE MATERIAL STRIP TO THE BACK OF UNIT USING SCREW.



#### STEP 3

FIX THE UNIT TO THE WALL VIA MATERIAL STRIP.

FRONT



#### WARNING

SERIOUS OR FATAL CRUSHING INJURIES
CAN OCCUR FROM FURNITURE TIP-OVER. TO
PREVENT THIS FURNITURE FROM TIPPING
OVER IT MUST BE PERMANENTLY FIXED TO
THE WALL. BASIC FIXING DEVICES FOR
BRICK WALLS ARE INCLUDED. HOWEVER
SINCE DIFFERENT WALL MATERIALS
REQUIRE DIFFERENT TYPES OF FIXING
DEVICES USE FIXING DEVICES SUITABLE
FOR THE