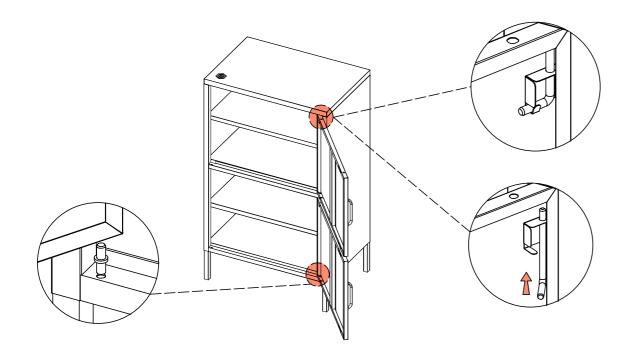

### STEP 8

INSTALL THE DOOR AND ADJUST EACH PART TO FIT WELL AFTER INSTALLATION.

### STEP 9

FIX TO WALL