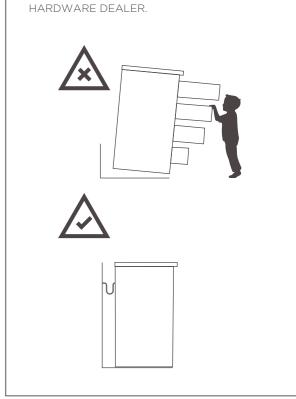

#### **WARNING**

SERIOUS OR FATAL CRUSHING INJURIES CAN OCCUR FROM FURNITURE TIP-OVER. TO PREVENT THIS FURNITURE FROM TIPPING OVER IT MUST BE PERMANENTLY FIXED TO THE WALL. BASIC FIXING DEVICES FOR BRICK WALLS ARE INCLUDED. HOWEVER SINCE DIFFERENT WALL MATERIALS REQUIRE DIFFERENT TYPES OF FIXING DEVICES USE FIXING DEVICES SUITABLE FOR THE WALLS IN YOUR HOME. FOR ADVICE ON SUITABLE FIXING SYSTEMS, CONTACT YOUR LOCAL SPECIALIZED HARDWARE DEALER

#### WARNING

SERIOUS OR FATAL CRUSHING INJURIES
CAN OCCUR FROM FURNITURE TIP-OVER. TO
PREVENT THIS FURNITURE FROM TIPPING
OVER IT MUST BE PERMANENTLY FIXED TO
THE WALL. BASIC FIXING DEVICES FOR
BRICK WALLS ARE INCLUDED. HOWEVER
SINCE DIFFERENT WALL MATERIALS
REQUIRE DIFFERENT TYPES OF FIXING
DEVICES USE FIXING DEVICES SUITABLE
FOR THE WALLS IN YOUR HOME. FOR
ADVICE ON SUITABLE FIXING SYSTEMS,
CONTACT YOUR LOCAL SPECIALIZED