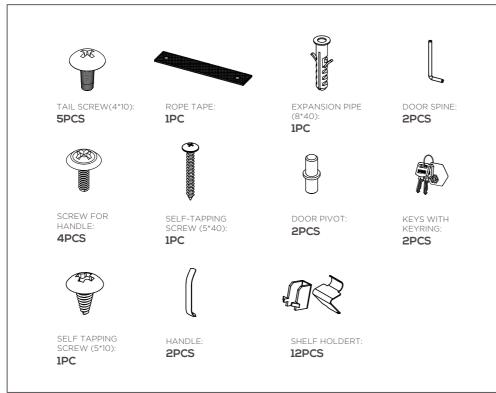

#### **ASSEMBLY INSTRUCTIONS**



#### TOP DECK CABINET



CODE | L1B2A



FOR DETAILED ASSEMBLY VIDEOS, SEARCH POPSTRUKT ON YOUTUBE



#### **WARNING**



SERIOUS OR FATAL CRUSHING INJURIES CAN OCCUR FROM FURNITURE TIP-OVER. TO PREVENT THIS FURNITURE FROM TIPPING OVER IT MUST BE PERMANENTLY FIXED TO THE WALL. BASIC FIXING DEVICES FOR BRICK WALLS ARE INCLUDED. HOWEVER SINCE DIFFERENT WALL MATERIALS REQUIRE DIFFERENT TYPES OF FIXING DEVICES USE FIXING DEVICES SUITABLE FOR THE WALLS IN YOUR HOME. FOR ADVICE ON SUITABLE FIXING SYSTEMS, CONTACT YOUR LOCAL SPECIALIZED HARDWARE DEALER





DOOR: 2PCS



### STEP 1

CONNECT THE MIDDLE FRAME WITH SIDE PANELS.



### STEP 2

CONNECT THE LEFT AND RIGHT SIDE PLATES WITH FRONT AND BACK BASE .



# STEP 3

INSTALL THE TOP PLATE BY TAIL SCREWS.



# STEP 4

INSTALL THE BACK PLATE WITH TAIL SCREWS.



# STEP 5

INSTALL THE BOTTOM PLATE.



# STEP 6

FIX THE BOTTOM PLATE WITH THE BUCKLE OF BOTTOM SIDE PLATE.



### STEP 7

INSTALL THE SHELF.





### STEP 8

INSTALL THE DOOR AND ADJUST EACH PART TO FIT WELL AFTER INSTALLATION.



### STEP 9

FIX TO WALL

#### STEP 1

INSERT WALL PLUG INTO THE WALL USING A DRILL.





#### STEP 2

FIX THE MATERIAL STRIP TO THE BACK OF UNIT USING SCREW.



#### STEP 3

FIX THE UNIT TO THE WALL VIA MATERIAL STRIP.

FRONT



#### WARNING

SERIOUS OR FATAL CRUSHING INJURIES
CAN OCCUR FROM FURNITURE TIP-OVER. TO
PREVEN