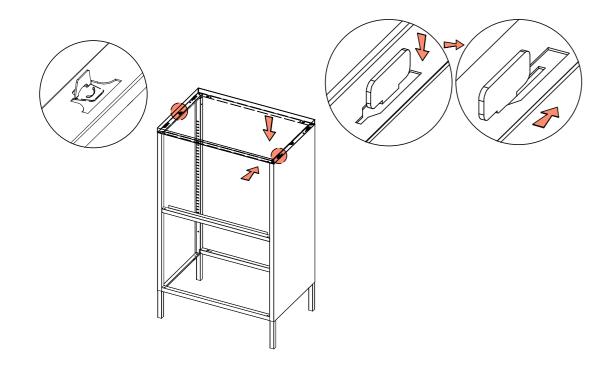

#### **ASSEMBLY INSTRUCTIONS**



#### TOP DECK CABINET



CODE | L1B2A



FOR DETAILED ASSEMBLY VIDEOS, SEARCH POPSTRUKT ON YOUTUBE



#### **WARNING**



SERIOUS OR FATAL CRUSHING INJURIES CAN OCCUR FROM FURNITURE TIP-OVER. TO PREVENT THIS FURNITURE FROM TIPPING OVER IT MUST BE PERMANENTLY FIXED TO THE WALL. BASIC FIXING DEVICES FOR BRICK WALLS ARE INCLUDED. HOWEVER SINCE DIFFERENT WALL MATERIALS REQUIRE DIFFERENT TYPES OF FIXING DEVICES USE FIXING DEVICES SUITABLE FOR THE WALLS IN YOUR HOME. FOR ADVICE ON SUITABLE FIXING SYSTEMS, CONTACT YOUR LOCAL SPECIALIZED HARDWARE DEALER





DOOR: 2PCS



### STEP 1

CONNECT THE MIDDLE FRAME WITH SIDE PANELS.



### STEP 2

CONNECT THE LEFT AND RIGHT SIDE PLATES WITH FRONT AND BACK BASE .



# STEP 3

INSTALL THE TOP PLATE BY TAIL SCREWS.



# STEP 4

INSTALL THE BACK PLATE WITH TAIL SCREWS.



# STEP 5

INSTALL THE BOTTOM PLATE.



# STEP 6

FIX THE BOTTOM PLATE WITH THE BUCKLE OF BOTTOM SIDE PLATE.



### STEP 7

INSTALL THE SHELF.





### STEP 8

INSTALL THE DOOR AND ADJUST EACH PART TO FIT WELL AFTER INSTALLATION.



### STEP 9

FIX TO WALL

#### STEP 1

INSERT WALL PLUG INTO THE WALL USING A DRILL.





#### STEP 2

FIX THE MATERIAL STRIP TO THE BACK OF UNIT USING SCREW.



#### STEP 3

FIX THE UNIT TO THE WALL VIA MATERIAL STRIP.

FRONT



#### WARNING

SERIOUS OR FATAL CRUSHING INJURIES
CAN OCCUR FROM FURNITURE TIP-OVER. TO
PREVENT THIS FURNITURE FROM TIPPING
OVER IT MUST BE PERMANENTLY FIXED TO
THE WALL. BASIC FIXING DEVICES FOR
BRICK WALLS ARE INCLUDED. HOWEVER
SINCE DIFFERENT WALL MATERIALS
REQUIRE DIFFERENT TYPES