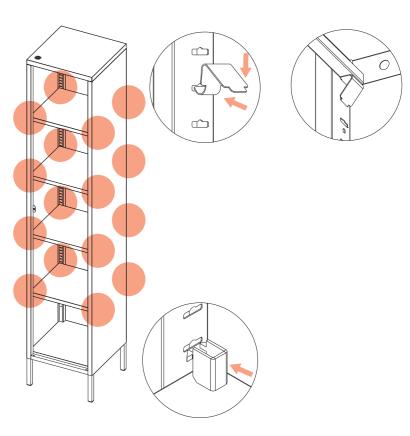

# STEP 6

INSTALL THE SHELF AND HANGING RAIL.

Please visit www.popstrukt.com/instructions section for more information