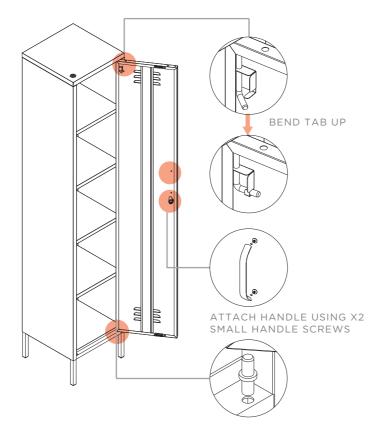

#### STEP 7

INSTALL THE DOOR AS SHOWN. INSERT BOTTOM FIRST, THEN TOP WITH PIN. INSERT SPACER AT BOTTOM IF NEEDED.

### STEP 8

LEVEL UNIT USING ADJUSTABLE FEET UNTILL DOOR IS ALIGNED PROPERLY.

Please visit www.popstrukt.com/instructions section for more information