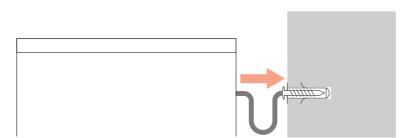

#### STEP 1

INSERT WALL PLUG INTO THE WALL USING A DRILL.

SUPPLIED

1PC

WALL

#### STEP 2

FIX THE MATERIAL STRIP TO THE BACK OF UNIT USING SCREW.

#### STEP 3

FIX THE UNIT TO THE WALL VIA MATERIAL STRIP.