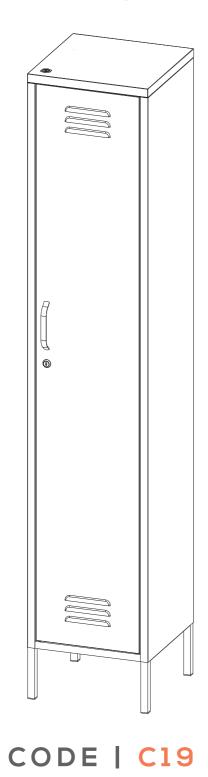

### LOLLIPOP LOCKER / STORAGE UNIT

FOR DETAILED ASSEMBLY VIDEOS, SEARCH POPSTRUKT ON YOUTUBE