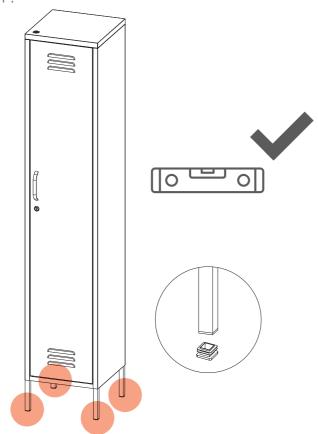

### STEP 8

LEVEL UNIT USING ADJUSTABLE FEET UNTILL DOOR IS ALIGNED PROPERLY.

Please visit www.popstrukt.com/instructions section for more information

### STEP 9

FIX TO WALL