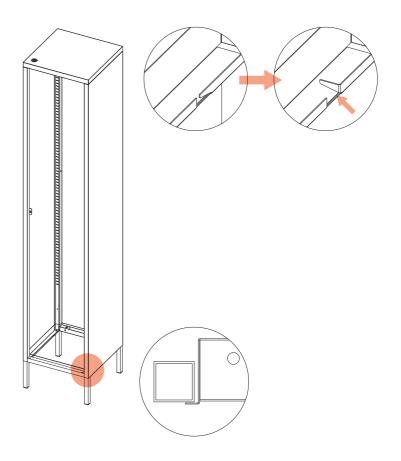

OS, SEARCH POPSTRUKT ON YOUTUBE



#### WARNING



SERIOUS OR FATAL CRUSHING INJURIES CAN OCCUR FROM FURNITURE TIP-OVER. TO PREVENT THIS FURNITURE FROM TIPPING OVER IT MUST BE PERMANENTLY FIXED TO THE WALL. BASIC FIXING DEVICES FOR BRICK WALLS ARE INCLUDED. HOWEVER SINCE DIFFERENT WALL MATERIALS REQUIRE DIFFERENT TYPES OF FIXING DEVICES USE FIXING DEVICES SUITABLE FOR THE WALLS IN YOUR HOME. FOR ADVICE ON SUITABLE FIXING SYSTEMS, CONTACT YOUR LOCAL SPECIALIZED HARDWARE DEALER



### STEP 1

CONNECT THE LEFT AND RIGHT SIDE PLATES WITH FRONT AND BACK BASE.



### STEP 2

PUT THE TOP PLATE ON TO THE LEFT AND RIGHT SIDE PLATES.



# STEP 3

INSTALL THE BACK PLATE BY TAIL SCREWS.



# STEP 4

INSTALL THE BOTTOM PLATE.



# STEP 5

FIX THE BOTTOM PLATE WITH THE BUCKLE OF THE BOTTOM SIDE PLATE.



# STEP 6

INSTALL THE SHELF AND HANGING RAIL.



Please visit www.popstrukt.com/instructions section for more information

#### STEP 7

INSTALL THE DOOR AS SHOWN. INSERT BOTTOM FIRST, THEN TOP WITH PIN. INSERT SPACER AT BOTTOM IF NEEDED.



### STEP 8

LEVEL UNIT USING ADJUSTABLE FEET UNTILL DOOR IS ALIGNED PROPERLY.



Please visit www.popstrukt.com/instructions section for more information

### STEP 9

FIX TO WALL

#### STEP 1

INSERT WALL PLUG INTO THE WALL USING A DRILL.





SUPPLIED

1PC

WALL







#### STEP 2

FIX THE MATERIAL STRIP TO THE BACK OF UNIT USING SCREW.



#### STEP 3

FIX THE UNIT TO THE WALL VIA MATERIAL STRIP.

#### WALL



#### WALL





# Finish en klaar.

#### NEED HELP?

Please visit

www.popstrukt.com/resources

for assembly instructions & product care tips.