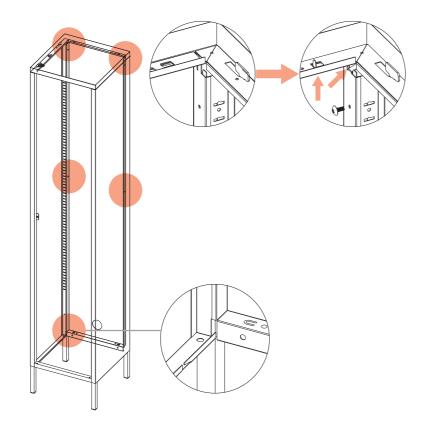

### STEP 1

CONNECT THE LEFT AND RIGHT SIDE PLATES WITH FRONT AND BACK BASE.

### STEP 2

PUT THE TOP PLATE ON TO THE LEFT AND RIGHT SIDE PLATES.

# STEP 3

INSTALL THE BACK PLATE BY TAIL SCREWS.

# STEP 4

INSTALL THE BOTTOM PLATE.