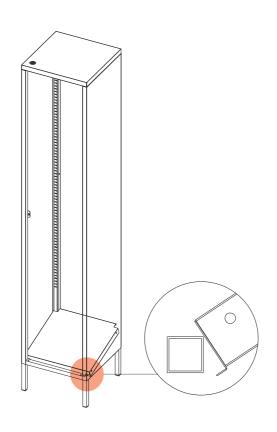

CTIONS



### LOLLIPOP LOCKER / STORAGE UNIT





FOR DETAILED ASSEMBLY VIDEOS, SEARCH POPSTRUKT ON YOUTUBE



#### WARNING



SERIOUS OR FATAL CRUSHING INJURIES CAN OCCUR FROM FURNITURE TIP-OVER. TO PREVENT THIS FURNITURE FROM TIPPING OVER IT MUST BE PERMANENTLY FIXED TO THE WALL. BASIC FIXING DEVICES FOR BRICK WALLS ARE INCLUDED. HOWEVER SINCE DIFFERENT WALL MATERIALS REQUIRE DIFFERENT TYPES OF FIXING DEVICES USE FIXING DEVICES SUITABLE FOR THE WALLS IN YOUR HOME. FOR ADVICE ON SUITABLE FIXING SYSTEMS, CONTACT YOUR LOCAL SPECIALIZED HARDWARE DEALER



### STEP 1

CONNECT THE LEFT AND RIGHT SIDE PLATES WITH FRONT AND BACK BASE.



### STEP 2

PUT THE TOP PLATE ON TO THE LEFT AND RIGHT SIDE PLATES.



# STEP 3

INSTALL THE BACK PLATE BY TAIL SCREWS.



# STEP 4

INSTALL THE BOTTOM PLATE.



# STEP 5

FIX THE BOTTOM PLATE WITH THE BUCKLE OF THE BOTTOM SIDE PLATE.



# STEP 6

INSTALL THE SHELF AND HANGING RAIL.



Please visit www.popstrukt.com/instructions section for more information

#### STEP 7

INSTALL THE DOOR AS SHOWN. INSERT BOTTOM FIRST, THEN TOP WITH PIN. INSERT SPACER AT BOTTOM IF NEEDED.



### STEP 8

LEVEL UNIT USING ADJUSTABLE FEET UNTILL DOOR IS ALIGNED PROPERLY.



Please visit www.popstrukt.com/instructions section for more information

### STEP 9

FIX TO WALL

#### STEP 1

INSERT WALL PLUG INTO THE WALL USING A DRILL.





SUPPLIED

1PC

WALL







#### STEP 2

FIX THE MATERIAL STRIP TO THE BACK OF UNIT USING SCREW.



#### STEP 3

FIX THE UNIT TO THE WALL VIA MATERIAL STRIP.

#### WALL



#### WALL





# Finish en klaar.

#### NEED HELP?

Please visit