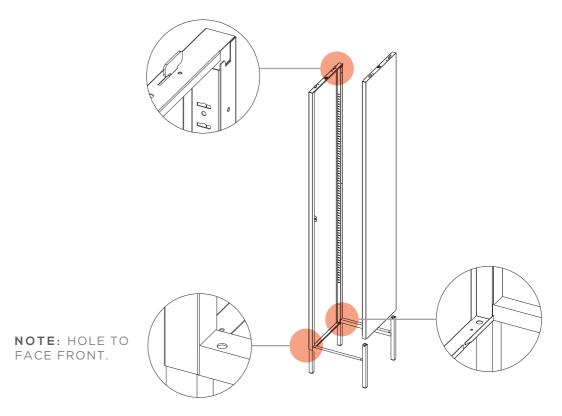

#### ASSEMBLY INSTRUCTIONS



### LOLLIPOP LOCKER / STORAGE UNIT





FOR DETAILED ASSEMBLY VIDEOS, SEARCH POPSTRUKT ON YOUTUBE



#### WARNING



SERIOUS OR FATAL CRUSHING INJURIES CAN OCCUR FROM FURNITURE TIP-OVER. TO PREVENT THIS FURNITURE FROM TIPPING OVER IT MUST BE PERMANENTLY FIXED TO THE WALL. BASIC FIXING DEVICES FOR BRICK WALLS ARE INCLUDED. HOWEVER SINCE DIFFERENT WALL MATERIALS REQUIRE DIFFERENT TYPES OF FIXING DEVICES USE FIXING DEVICES SUITABLE FOR THE WALLS IN YOUR HOME. FOR ADVICE ON SUITABLE FIXING SYSTEMS, CONTACT YOUR LOCAL SPECIALIZED HARDWARE DEALER



### STEP 1

CONNECT THE LEFT AND RIGHT SIDE PLATES WITH FRONT AND BACK BASE.



### STEP 2

PUT THE TOP PLATE ON TO THE LEFT AND RIGHT SIDE PLATES.



# STEP 3

INSTALL THE BACK PLATE BY TAIL SCREWS.



# STEP 4

INSTALL THE BOTTOM PLATE.



# STEP 5

FIX THE BOTTOM PLATE WITH THE BUCKLE OF THE BOTTOM SIDE PLATE.



# STEP 6

INSTALL THE SHELF AND HANGING RAIL.



Please visit www.popstrukt.com/instructions section for more information

#### STEP 7

INSTALL THE DOOR AS SHOWN. INSERT BOTTOM FIRST, THEN TOP WITH PIN. INSERT SPACER AT BOTTOM IF NEEDED.



### STEP 8

LEVEL UNIT USING ADJUSTABLE FEET UNTILL DOOR IS ALIGNED PROPERLY.



Please visit www.popstrukt.com/instructions section for more information

### STEP 9

FIX TO WALL

#### STEP 1

INSERT WALL PLUG INTO THE WALL USING A DRILL.





SUPPLIED

1PC

WALL







#### STEP 2

FIX THE MATERIAL STRIP TO THE BACK