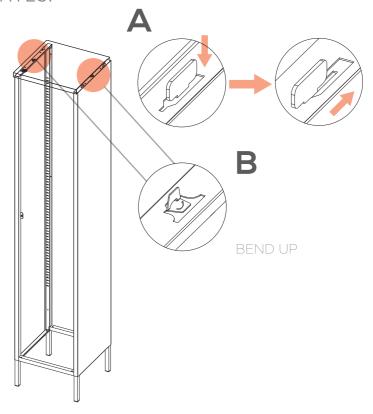

#### ASSEMBLY INSTRUCTIONS



### LOLLIPOP LOCKER / STORAGE UNIT





FOR DETAILED ASSEMBLY VIDEOS, SEARCH POPSTRUKT ON YOUTUBE



#### WARNING



SERIOUS OR FATAL CRUSHING INJURIES CAN OCCUR FROM FURNITURE TIP-OVER. TO PREVENT THIS FURNITURE FROM TIPPING OVER IT MUST BE PERMANENTLY FIXED TO THE WALL. BASIC FIXING DEVICES FOR BRICK WALLS ARE INCLUDED. HOWEVER SINCE DIFFERENT WALL MATERIALS REQUIRE DIFFERENT TYPES OF FIXING DEVICES USE FIXING DEVICES SUITABLE FOR THE WALLS IN YOUR HOME. FOR ADVICE ON SUITABLE FIXING SYSTEMS, CONTACT YOUR LOCAL SPECIALIZED HARDWARE DEALER



### STEP 1

CONNECT THE LEFT AND RIGHT SIDE PLATES WITH FRONT AND BACK BASE.



### STEP 2

PUT THE TOP PLATE ON TO THE LEFT AND RIGHT SIDE PLATES.



# STEP 3

INSTALL THE BACK PLATE BY TAIL SCREWS.



# STEP 4

INSTALL THE BOTTOM PLATE.



# STEP 5

FIX THE BOTTOM PLATE WITH THE BUCKLE OF THE BOTTOM SIDE PLATE.



# STEP 6

INSTALL THE SHELF AND HANGING RAIL.



Please visit www.popstrukt.com/instructions section for more information

#### STEP 7

INSTALL THE DOOR AS SHOWN. INSERT BOTTOM FIRST, THEN TOP WITH PIN. INSERT SPACER AT BOTTOM IF NEEDED.



### STEP 8

LEVEL UNIT USING ADJUSTABLE FEET UNTILL DOOR IS ALIGNED PROPERLY.



Please visit www.popstrukt.com/instructions section for more information

### STEP 9

FIX TO WALL

#### STEP 1

INSERT WALL PLUG INTO THE WALL USING A DRILL.





SUPPLIED

1PC

WALL







#### STEP 2

FIX THE MATERIAL STRIP TO THE BACK OF UNIT USING SCREW.



#### STEP 3

FIX THE UNIT TO THE WALL VIA MATER