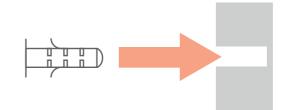

AND RIGHT SIDE PLATES WITH FRONT AND BACK BASE.



### STEP 2

PUT THE TOP PLATE ON TO THE LEFT AND RIGHT SIDE PLATES.



# STEP 3

INSTALL THE BACK PLATE BY TAIL SCREWS.



# STEP 4

INSTALL THE BOTTOM PLATE.



# STEP 5

FIX THE BOTTOM PLATE WITH THE BUCKLE OF THE BOTTOM SIDE PLATE.



# STEP 6

INSTALL THE SHELF AND HANGING RAIL.



Please visit www.popstrukt.com/instructions section for more information

#### STEP 7

INSTALL THE DOOR AS SHOWN. INSERT BOTTOM FIRST, THEN TOP WITH PIN. INSERT SPACER AT BOTTOM IF NEEDED.



### STEP 8

LEVEL UNIT USING ADJUSTABLE FEET UNTILL DOOR IS ALIGNED PROPERLY.



Please visit www.popstrukt.com/instructions section for more information

### STEP 9

FIX TO WALL

#### STEP 1

INSERT WALL PLUG INTO THE WALL USING A DRILL.





SUPPLIED

1PC

WALL







#### STEP 2

FIX THE MATERIAL STRIP TO THE BACK OF UNIT USING SCREW.



#### STEP 3

FIX THE UNIT TO THE WALL VIA MATERIAL STRIP.

#### WALL



#### WALL





# Finish en klaar.

#### NEED HELP?

Please visit

www.popstrukt.com/resources

for assembly instructions & product care tips.

#### **TAGUS**

Tag us on Instagram @POPSTRUKT.FURNITURE and show us your assembly journey.







@POPSTRUKT.FURNITURE POPSTRUKT FURNITURE