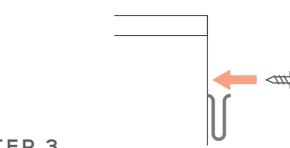

TOP PLATE ON TO THE LEFT AND RIGHT SIDE PLATES.



# STEP 3

INSTALL THE BACK PLATE BY TAIL SCREWS.



# STEP 4

INSTALL THE BOTTOM PLATE.



# STEP 5

FIX THE BOTTOM PLATE WITH THE BUCKLE OF THE BOTTOM SIDE PLATE.



# STEP 6

INSTALL THE SHELF AND HANGING RAIL.



Please visit www.popstrukt.com/instructions section for more information

#### STEP 7

INSTALL THE DOOR AS SHOWN. INSERT BOTTOM FIRST, THEN TOP WITH PIN. INSERT SPACER AT BOTTOM IF NEEDED.



### STEP 8

LEVEL UNIT USING ADJUSTABLE FEET UNTILL DOOR IS ALIGNED PROPERLY.



Please visit www.popstrukt.com/instructions section for more information

### STEP 9

FIX TO WALL

#### STEP 1

INSERT WALL PLUG INTO THE WALL USING A DRILL.





SUPPLIED

1PC

WALL







#### STEP 2

FIX THE MATERIAL STRIP TO THE BACK OF UNIT USING SCREW.



#### STEP 3

FIX THE UNIT TO THE WALL VIA MATERIAL STRIP.

#### WALL



#### WALL





# Finish en klaar.

#### NEED HELP?

Please visit

www.popstrukt.com/resources

for assembly instructions & product care tips.

#### **TAGUS**

Tag us on Instagram @POPSTRUKT.FURNITURE and show us your assembly journey.







@POPSTRUKT.FURNITURE POPSTRUKT FURNITURE