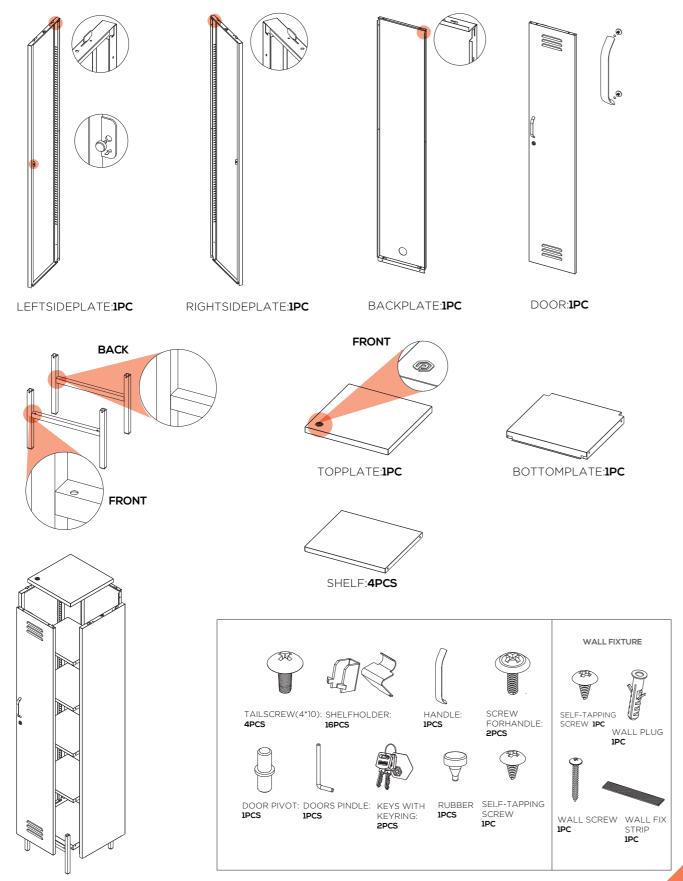

### STEP 1

CONNECT THE LEFT AND RIGHT SIDE PLATES WITH FRONT AND BACK BASE.

### STEP 2

PUT THE TOP PLATE ON TO THE LEFT AND RIGHT SIDE PLATES.

# STEP 3

INSTALL THE BACK PLATE BY TAIL SCREWS.

# STEP 4

INSTALL THE BOTTOM PLATE.

# STEP 5

FIX THE BOTTOM PLATE WITH THE BUCKLE OF THE BOTTOM SIDE PLATE.

# STEP 6

INSTALL THE SHELF AND HANGING RAIL.

Please visit www.popstrukt.com/instructions section for more information

#### STEP 7

INSTALL THE DOOR AS SHOWN. INSERT BOTTOM FIRST, THEN TOP WITH PIN. INSERT SPACER AT BOTTOM IF NEEDED.