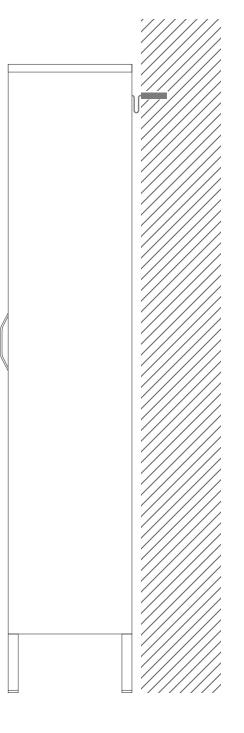

### STEP 9

FIX TO WALL

#### STEP 3

FIX THE UNIT TO THE WALL VIA MATERIAL STRIP.