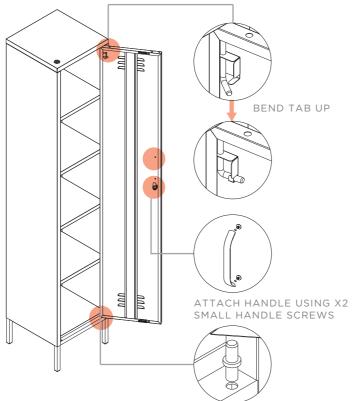

#### STEP 7

INSTALL THE DOOR AS SHOWN. INSERT BOTTOM FIRST, THEN TOP WITH PIN. INSERT SPACER AT BOTTOM IF NEEDED. ADJUST EACH PART TO FIT WELL AFTER INSTALLATION.