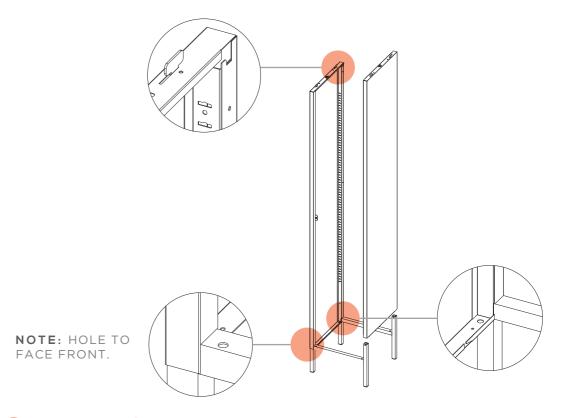

#### **ASSEMBLY INSTRUCTIONS**



### LOLLIPOP LOCKER / STORAGE UNIT





FOR DETAILED ASSEMBLY VIDEOS, SEARCH POPSTRUKT ON YOUTUBE



#### WARNING



SERIOUS OR FATAL CRUSHING INJURIES CAN OCCUR FROM FURNITURE TIP-OVER. TO PREVENT THIS FURNITURE FROM TIPPING OVER IT MUST BE PERMANENTLY FIXED TO THE WALL. BASIC FIXING DEVICES FOR BRICK WALLS ARE INCLUDED. HOWEVER SINCE DIFFERENT WALL MATERIALS REQUIRE DIFFERENT TYPES OF FIXING DEVICES USE FIXING DEVICES SUITABLE FOR THE WALLS IN YOUR HOME. FOR ADVICE ON SUITABLE FIXING SYSTEMS, CONTACT YOUR LOCAL SPECIALISED HARDWARE DEALER







### STEP 1

CONNECT THE LEFT AND RIGHT SIDE PLATES WITH FRONT AND BACK BASE.



### STEP 2

PUT THE TOP PLATE ON TO THE LEFT AND RIGHT SIDE PLATES.



## STEP 3

INSTALL THE BACK PLATE BY TAIL SCREWS.



# STEP 4

INSTALL THE BOTTOM PLATE.



### STEP 5

FIX THE BOTTOM PLATE WITH THE BUCKLE OF THE BOTTOM SIDE PLATE.



## STEP 6

INSTALL THE ROD HANGERS AND ROD ONTO THE HANGING ROD SHELF OR TOP PLATE. FIX WITH SCREW AND NUT AS SHOWN BELOW. COMPLETE SHELF INSTALLATION.



Please visit www.popstrukt.com > Resources for the latest instructions.

#### STEP 7

INSTALL THE DOOR AS SHOWN. INSERT BOTTOM FIRST, THEN TOP WITH PIN. INSERT SPACER AT BOTTOM IF NEEDED. ADJUST EACH PART TO FIT WELL AFTER INSTALLATION.



### STEP 8

LEVEL UNIT USING ADJUSTABLE FEET UNTIL DOOR IS ALIGNED PROPERLY.



Please visit www.popstrukt.com > Resources for the latest instructions.

### STEP