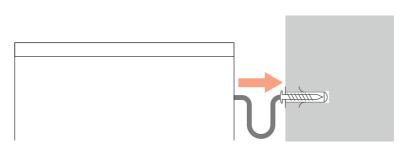

### STEP 9

FIX TO WALL

#### APPING SELF (5\*10) SCRI

APPING EXP (5\*40) PIPE

SUPPLIED

WALL ROPE **1PC** 

**STEP 9.1** 

INSERT WALL PLUG INTO THE WALL USING A DRILL.