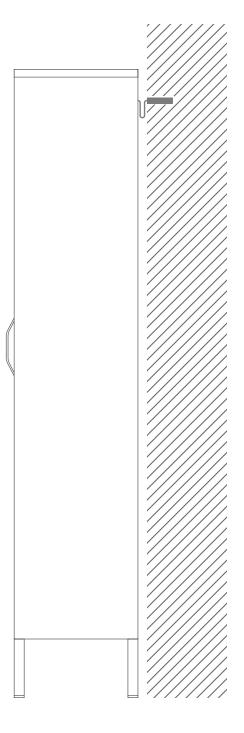

### STEP 9

FIX TO WALL

#### **STEP 9.2**

FIX THE MATERIAL STRIP TO THE BACK OF UNIT USING SCREW.

#### **STEP 9.3**

FIX THE UNIT TO THE WALL VIA MATERIAL STRIP.