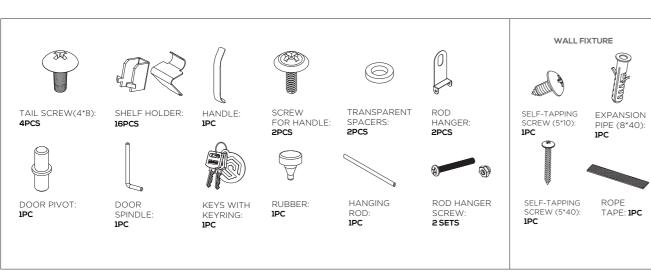

### STEP 1

CONNECT THE LEFT AND RIGHT SIDE PLATES WITH FRONT AND BACK BASE.

## STEP 3

INSTALL THE BACK PLATE BY TAIL SCREWS.

# STEP 4

INSTALL THE BOTTOM PLATE.

## STEP 6

INSTALL THE ROD HANGERS AND ROD ONTO THE HANGING ROD SHELF OR TOP PLATE. FIX WITH SCREW AND NUT AS SHOWN BELOW. COMPLETE SHELF INSTALLATION.

Please visit www.popstrukt.com > Resources for the latest instructions.

#### STEP 7

INSTALL THE DOOR AS SHOWN. INSERT BOTTOM FIRST, THEN TOP WITH PIN. INSERT SPACER AT BOTTOM IF NEEDED. ADJUST EACH PART TO FIT WELL AFTER INSTALLATION.

### STEP 9

FIX TO WALL

#### APPING SELF (5\*10) SCRI

APPING EXP (5\*40) PIPE

SUPPLIED

WALL ROPE **1PC** 

**STEP 9.1** 

INSERT WALL PLUG INTO THE WALL USING A DRILL.