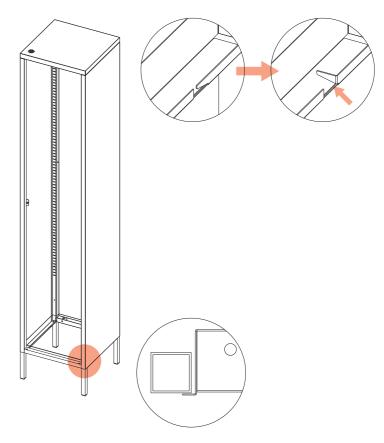

#### STEP 7

INSTALL THE DOOR AS SHOWN. INSERT BOTTOM FIRST, THEN TOP WITH PIN. INSERT SPACER AT BOTTOM IF NEEDED. ADJUST EACH PART TO FIT WELL AFTER INSTALLATION.