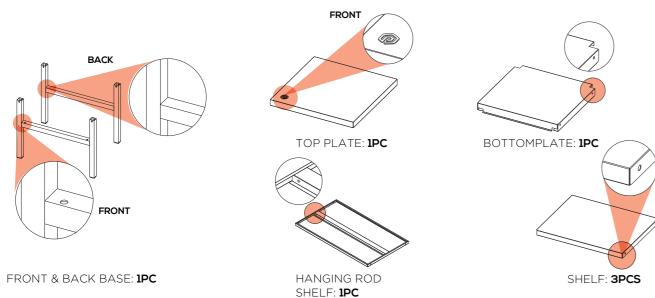

### STEP 1

CONNECT THE LEFT AND RIGHT SIDE PLATES WITH FRONT AND BACK BASE.

### STEP 2

PUT THE TOP PLATE ON TO THE LEFT AND RIGHT SIDE PLATES.

# STEP 4

INSTALL THE BOTTOM PLATE.

### STEP 5

FIX THE BOTTOM PLATE WITH THE BUCKLE OF THE BOTTOM SIDE PLATE.

## STEP 6

INSTALL THE ROD HANGERS AND ROD ONTO THE HANGING ROD SHELF OR TOP PLATE. FIX WITH SCREW AND NUT AS SHOWN BELOW. COMPLETE SHELF INSTALLATION.

Please visit www.popstrukt.com > Resources for the latest instructions.