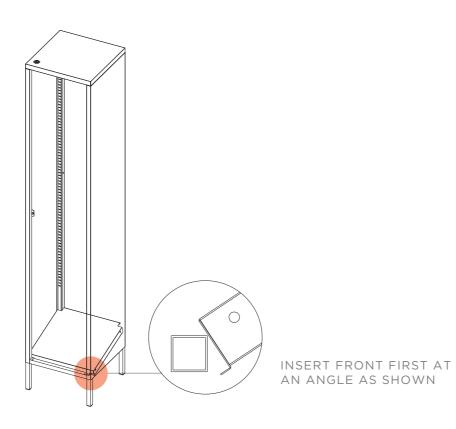

*



### LOLLIPOP LOCKER / STORAGE UNIT





FOR DETAILED ASSEMBLY VIDEOS, SEARCH POPSTRUKT ON YOUTUBE



#### WARNING



SERIOUS OR FATAL CRUSHING INJURIES CAN OCCUR FROM FURNITURE TIP-OVER. TO PREVENT THIS FURNITURE FROM TIPPING OVER IT MUST BE PERMANENTLY FIXED TO THE WALL. BASIC FIXING DEVICES FOR BRICK WALLS ARE INCLUDED. HOWEVER SINCE DIFFERENT WALL MATERIALS REQUIRE DIFFERENT TYPES OF FIXING DEVICES USE FIXING DEVICES SUITABLE FOR THE WALLS IN YOUR HOME. FOR ADVICE ON SUITABLE FIXING SYSTEMS, CONTACT YOUR LOCAL SPECIALISED HARDWARE DEALER







### STEP 1

CONNECT THE LEFT AND RIGHT SIDE PLATES WITH FRONT AND BACK BASE.



### STEP 2

PUT THE TOP PLATE ON TO THE LEFT AND RIGHT SIDE PLATES.



## STEP 3

INSTALL THE BACK PLATE BY TAIL SCREWS.



# STEP 4

INSTALL THE BOTTOM PLATE.



### STEP 5

FIX THE BOTTOM PLATE WITH THE BUCKLE OF THE BOTTOM SIDE PLATE.



## STEP 6

INSTALL THE ROD HANGERS AND ROD ONTO THE HANGING ROD SHELF OR TOP PLATE. FIX WITH SCREW AND NUT AS SHOWN BELOW. COMPLETE SHELF INSTALLATION.



Please visit www.popstrukt.com > Resources for the latest instructions.

#### STEP 7

INSTALL THE DOOR AS SHOWN. INSERT BOTTOM FIRST, THEN TOP WITH PIN. INSERT SPACER AT BOTTOM IF NEEDED. ADJUST EACH PART TO FIT WELL AFTER INSTALLATION.



### STEP 8

LEVEL UNIT USING ADJUSTABLE FEET UNTIL DOOR IS ALIGNED PROPERLY.



Please visit www.popstrukt.com > Resources for the latest instructions.

### STEP 9

FIX TO WALL



#### APPING SELF (5\*10) SCRI



APPING EXP (5\*40) PIPE

SUPPLIED



WALL ROPE **1PC** 

**STEP 9.1** 

INSERT WALL PLUG INTO THE WALL USING A D