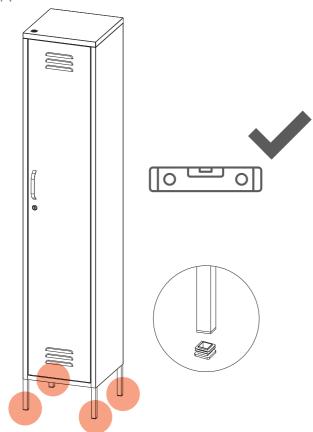

### STEP 8

LEVEL UNIT USING ADJUSTABLE FEET UNTIL DOOR IS ALIGNED PROPERLY.

Please visit www.popstrukt.com > Resources for the latest instructions.