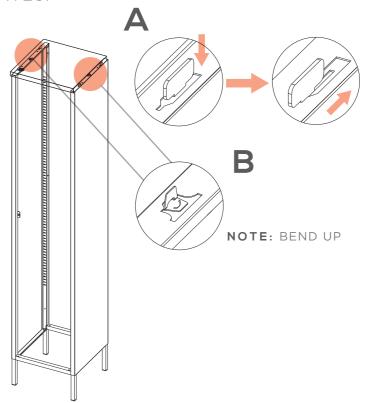

#### **ASSEMBLY INSTRUCTIONS**



### LOLLIPOP LOCKER / STORAGE UNIT





FOR DETAILED ASSEMBLY VIDEOS, SEARCH POPSTRUKT ON YOUTUBE



#### WARNING



SERIOUS OR FATAL CRUSHING INJURIES CAN OCCUR FROM FURNITURE TIP-OVER. TO PREVENT THIS FURNITURE FROM TIPPING OVER IT MUST BE PERMANENTLY FIXED TO THE WALL. BASIC FIXING DEVICES FOR BRICK WALLS ARE INCLUDED. HOWEVER SINCE DIFFERENT WALL MATERIALS REQUIRE DIFFERENT TYPES OF FIXING DEVICES USE FIXING DEVICES SUITABLE FOR THE WALLS IN YOUR HOME. FOR ADVICE ON SUITABLE FIXING SYSTEMS, CONTACT YOUR LOCAL SPECIALISED HARDWARE DEALER







### STEP 1

CONNECT THE LEFT AND RIGHT SIDE PLATES WITH FRONT AND BACK BASE.



### STEP 2

PUT THE TOP PLATE ON TO THE LEFT AND RIGHT SIDE PLATES.



## STEP 3

INSTALL THE BACK PLATE BY TAIL SCREWS.



# STEP 4

INSTALL THE BOTTOM PLATE.



### STEP 5

FIX THE BOTTOM PLATE WITH THE BUCKLE OF THE BOTTOM SIDE PLATE.



## STEP 6

INSTALL THE ROD HANGERS AND ROD ONTO THE HANGING ROD SHELF OR TOP PLATE. FIX WITH SCREW AND NUT AS SHOWN BELOW. COMPLETE SHELF INSTALLATION.



Please visit www.popstrukt.com > Resources for the latest instructions.

#### STEP 7

INSTALL THE DOOR AS SHOWN. INSERT BOTTOM FIRST, THEN TOP WITH PIN. INSERT SPACER AT BOTTOM IF NEEDED. ADJUST EACH PART TO FIT WELL AFTER INSTALLATION.



### STEP 8

LEVEL UNIT USING ADJUSTABLE FEET UNTIL DOOR IS ALIGNED PROPERLY.



Please visit www.popstrukt.com > Resources for the latest instructions.

### STEP 9

FIX TO WALL



#### APPING SELF (5\*10) SCRI



APPING EXP (5\*40) P