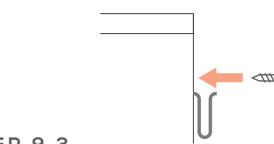

INSTALL THE ROD HANGERS AND ROD ONTO THE HANGING ROD SHELF OR TOP PLATE. FIX WITH SCREW AND NUT AS SHOWN BELOW. COMPLETE SHELF INSTALLATION.



Please visit www.popstrukt.com > Resources for the latest instructions.

#### STEP 7

INSTALL THE DOOR AS SHOWN. INSERT BOTTOM FIRST, THEN TOP WITH PIN. INSERT SPACER AT BOTTOM IF NEEDED. ADJUST EACH PART TO FIT WELL AFTER INSTALLATION.



### STEP 8

LEVEL UNIT USING ADJUSTABLE FEET UNTIL DOOR IS ALIGNED PROPERLY.



Please visit www.popstrukt.com > Resources for the latest instructions.

### STEP 9

FIX TO WALL



#### APPING SELF (5\*10) SCRI



APPING EXP (5\*40) PIPE

SUPPLIED



WALL ROPE **1PC** 

**STEP 9.1** 

INSERT WALL PLUG INTO THE WALL USING A DRILL.









#### **STEP 9.2**

FIX THE MATERIAL STRIP TO THE BACK OF UNIT USING SCREW.



#### **STEP 9.3**

FIX THE UNIT TO THE WALL VIA MATERIAL STRIP.

#### WALL



#### WALL



# Finish en klaar.

#### NEED HELP?

Please visit

www.popstrukt.com/resources

for assembly instructions & product care tips or search Popstrukt on YouTube for How To videos.

#### **TAGUS**

Tag us on Instagram @POPSTRUKT.FURNITURE

and show us your assembly journey.







POPSTRUKT FURNITURE

@POPSTRUKT.FURNITURE POPSTRUKT FURNITURE