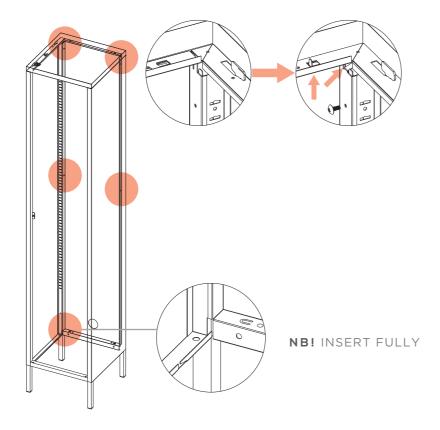

#### **ASSEMBLY INSTRUCTIONS**



### LOLLIPOP LOCKER / STORAGE UNIT





FOR DETAILED ASSEMBLY VIDEOS, SEARCH POPSTRUKT ON YOUTUBE



#### WARNING



SERIOUS OR FATAL CRUSHING INJURIES CAN OCCUR FROM FURNITURE TIP-OVER. TO PREVENT THIS FURNITURE FROM TIPPING OVER IT MUST BE PERMANENTLY FIXED TO THE WALL. BASIC FIXING DEVICES FOR BRICK WALLS ARE INCLUDED. HOWEVER SINCE DIFFERENT WALL MATERIALS REQUIRE DIFFERENT TYPES OF FIXING DEVICES USE FIXING DEVICES SUITABLE FOR THE WALLS IN YOUR HOME. FOR ADVICE ON SUITABLE FIXING SYSTEMS, CONTACT YOUR LOCAL SPECIALISED HARDWARE DEALER







### STEP 1

CONNECT THE LEFT AND RIGHT SIDE PLATES WITH FRONT AND BACK BASE.



### STEP 2

PUT THE TOP PLATE ON TO THE LEFT AND RIGHT SIDE PLATES.



## STEP 3

INSTALL THE BACK PLATE BY TAIL SCREWS.



# STEP 4

INSTALL THE BOTTOM PLATE.



### STEP 5

FIX THE BOTTOM PLATE WITH THE BUCKLE OF THE BOTTOM SIDE PLATE.



## STEP 6

INSTALL THE ROD HANGERS AND ROD ONTO THE HANGING ROD SHELF OR TOP PLATE. FIX WITH SCREW AND NUT AS SHOWN BELOW. COMPLETE SHELF INSTALLATION.



Please visit www.popstrukt.com > Resources for the latest instructions.

#### STEP 7

INSTALL THE DOOR AS SHOWN. INSERT BOTTOM FIRST, THEN TOP WITH PIN. INSERT SPACER AT BOTTOM IF NEEDED. ADJUST EACH PART TO FIT WELL AFTER INSTALLATION.



### STEP 8

LEVEL UNIT USING ADJUSTABLE FEET UNTIL DOOR IS ALIGNED PROPERLY.



Please visit www.popstrukt.com > Resources for the latest instructions.

### STEP 9

FIX TO WALL



#### APPING SELF (5\*10) SCRI



APPING EXP (5\*40) PIPE

SUPPLIED



WALL ROPE **1PC** 

**STEP 9.1** 

I