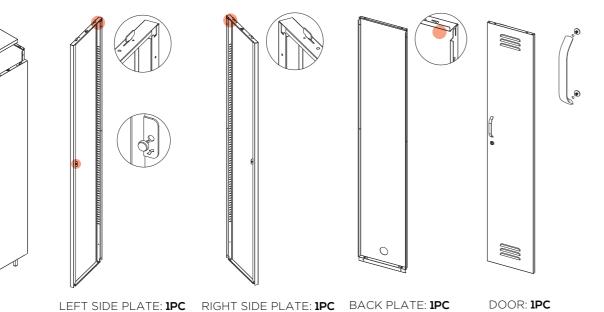

### STEP 1

CONNECT THE LEFT AND RIGHT SIDE PLATES WITH FRONT AND BACK BASE.

## STEP 3

INSTALL THE BACK PLATE BY TAIL SCREWS.

#### STEP 7

INSTALL THE DOOR AS SHOWN. INSERT BOTTOM FIRST, THEN TOP WITH PIN. INSERT SPACER AT BOTTOM IF NEEDED. ADJUST EACH PART TO FIT WELL AFTER INSTALLATION.