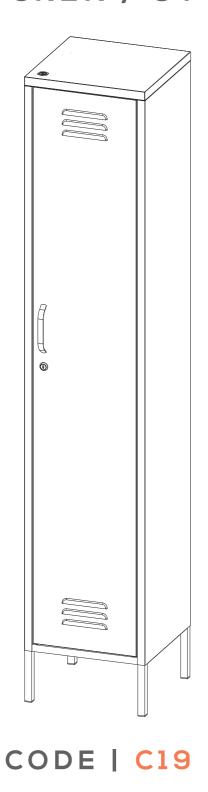

### LOLLIPOP LOCKER / STORAGE UNIT

FOR DETAILED ASSEMBLY VIDEOS, SEARCH POPSTRUKT ON YOUTUBE