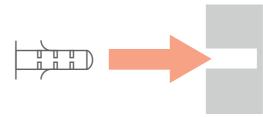

#### APPING SELF (5\*10) SCRI

APPING EXP (5\*40) PIPE

SUPPLIED

WALL ROPE **1PC** 

**STEP 9.1** 

INSERT WALL PLUG INTO THE WALL USING A DRILL.