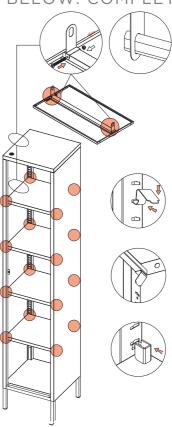

## STEP 6

INSTALL THE ROD HANGERS AND ROD ONTO THE HANGING ROD SHELF OR TOP PLATE. FIX WITH SCREW AND NUT AS SHOWN BELOW. COMPLETE SHELF INSTALLATION.

Please visit www.popstrukt.com > Resources for the latest instructions.