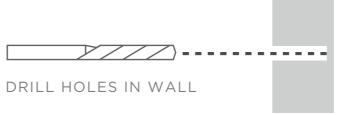

#### APPING SELF (5\*10) SCRI

APPING EXP (5\*40) PIPE

SUPPLIED

WALL ROPE **1PC** 

**STEP 9.1** 

INSERT WALL PLUG INTO THE WALL USING A DRILL.