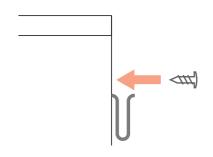

6

FIX THE BOTTOM PLATE WITH THE BUCKLE OF THE BOTTOM SIDE PLATE.



### STEP 7

INSTALL THE HANGING ROD ONTO THE HANGING ROD SHELF WITH SCREW AND NUT AS SHOWN IN THE PICTURE & THEN INSTALL SHELVES.



### Please visit www.popstrukt.com/instructions section for more information

### STEP 8

FIX THE CABINET ONTO THE WALL WITH SELF-TAPPING SCREW, WALL SCREW AND WALL FIX STRIP.



### STEP 9

INSTALL DOORS BY STARTING WITH THE BOTTOM PIVOT & THEN THE TOP SPINDEL.



Please visit www.popstrukt.com/instructions section for more information

### STEP 10

FIX TO WALL

#### STEP 1

INSERT WALL PLUGS INTO THE WALL USING A DRILL.





SUPPLIED



2PCS

\*Lollipop Locker Double is fixed to wall in two places.





WALL



WALL

#### STEP 2

FIX THE MATERIAL STRIPS TO THE BACK OF UNIT USING SCREWS.



#### STEP 3

FIX THE UNIT TO THE WALL VIA MATERIAL STRIPS.



#### WALL



# Finish en klaar.

#### **NEED HELP?**

Please visit

www.popstrukt.com/resources

for assembly instructions & product care tips.

#### **TAGUS**

Tag us on Instagram

@POPSTRUKT.FURNITURE

and show us your assembly journey.







POPSTRUKT FURNITURE @POPSTRUKT.FURNITURE POPSTRUKT FURNITURE