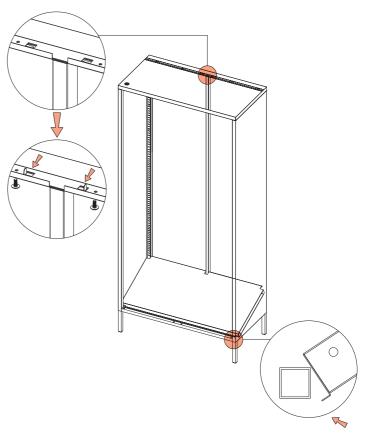

### STEP 5

INSTALL THE BOTTOM PLATE.

### STEP 6

FIX THE BOTTOM PLATE WITH THE BUCKLE OF THE BOTTOM SIDE PLATE.