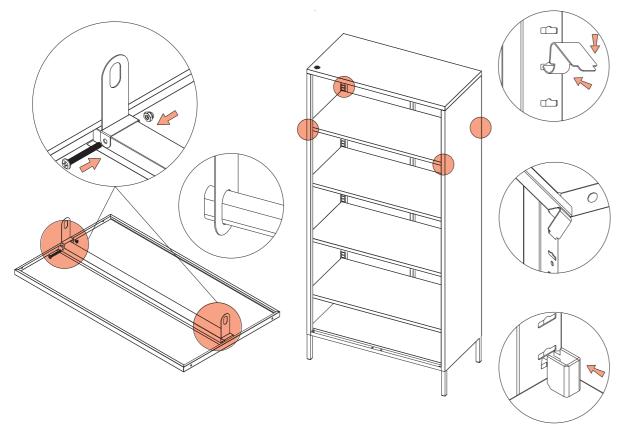

## STEP 3

INSTALL THE RIGHT BACK PLATE BY TAIL SCREWS.

### STEP 4

INSTALL THE LEFT BACK PLATE BY TAIL SCREWS.

### STEP 5

INSTALL THE BOTTOM PLATE.

### STEP 6

FIX THE BOTTOM PLATE WITH THE BUCKLE OF THE BOTTOM SIDE PLATE.

### STEP 7

INSTALL THE HANGING ROD ONTO THE HANGING ROD SHELF WITH SCREW AND NUT AS SHOWN IN THE PICTURE & THEN INSTALL SHELVES.

### STEP 8

FIX THE CABINET ONTO THE WALL WITH SELF-TAPPING SCREW, WALL SCREW AND WALL FIX STRIP.

### STEP 9

INSTALL DOORS BY STARTING WITH THE BOTTOM PIVOT & THEN THE TOP SPINDEL.

Please visit www.popstrukt.com/instructions section for more information