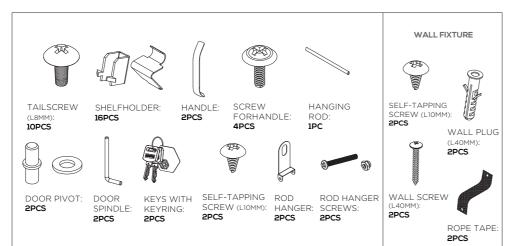

#### ASSEMBLY INSTRUCTIONS



### LOLLIPOP LOCKER DOUBLE





FOR DETAILED ASSEMBLY VIDEOS, SEARCH POPSTRUKT ON YOUTUBE



#### **WARNING**



SERIOUS OR FATAL CRUSHING INJURIES CAN OCCUR FROM FURNITURE TIP-OVER. TO PREVENT THIS FURNITURE FROM TIPPING OVER IT MUST BE PERMANENTLY FIXED TO THE WALL. BASIC FIXING DEVICES FOR BRICK WALLS ARE INCLUDED. HOWEVER SINCE DIFFERENT WALL MATERIALS REQUIRE DIFFERENT TYPES OF FIXING DEVICES USE FIXING DEVICES SUITABLE FOR THE WALLS IN YOUR HOME. FOR ADVICE ON SUITABLE FIXING SYSTEMS, CONTACT YOUR LOCAL SPECIALIZED HARDWARE DEALER









### **ALL THE PIECES**



### STEP 1

CONNECT THE LEFT AND RIGHT SIDE PLATES WITH FRONT AND BACK BASE.



## STEP 2

PUT THE TOP PLATE ONTO THE LEFT AND RIGHT SIDE PLATES.



## STEP 3

INSTALL THE RIGHT BACK PLATE BY TAIL SCREWS.



### STEP 4

INSTALL THE LEFT BACK PLATE BY TAIL SCREWS.



### STEP 5

INSTALL THE BOTTOM PLATE.



### STEP 6

FIX THE BOTTOM PLATE WITH THE BUCKLE OF THE BOTTOM SIDE PLATE.



### STEP 7

INSTALL THE HANGING ROD ONTO THE HANGING ROD SHELF WITH SCREW AND NUT AS SHOWN IN THE PICTURE & THEN INSTALL SHELVES.



### Please visit www.popstrukt.com/instructions section for more information

### STEP 8

FIX THE CABINET ONTO THE WALL WITH SELF-TAPPING SCREW, WALL SCREW AND WALL FIX STRIP.



### STEP 9

INSTALL DOORS BY STARTING WITH THE BOTTOM PIVOT & THEN THE TOP