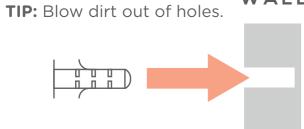

#### STEP 1

INSERT WALL PLUGS INTO THE WALL USING A DRILL.

SUPPLIED

2PCS

\*Lollipop Locker Double is fixed to wall in two places.

WALL

WALL