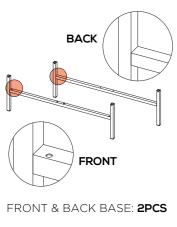

### **ALL THE PIECES**

### STEP 1

CONNECT THE LEFT AND RIGHT SIDE PLATES WITH FRONT AND BACK BASE.