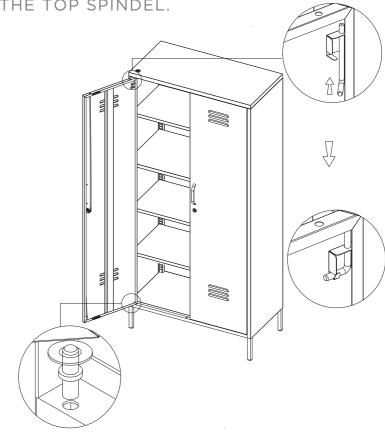

### STEP 9

INSTALL DOORS BY STARTING WITH THE BOTTOM PIVOT & THEN THE TOP SPINDEL.

Please visit www.popstrukt.com/instructions section for more information