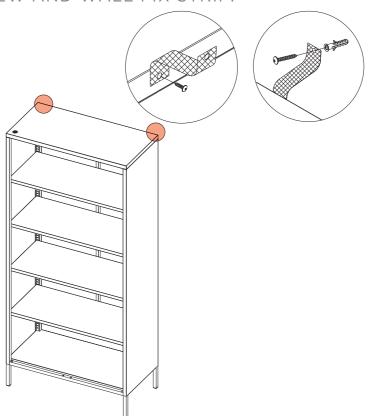

### STEP 8

FIX THE CABINET ONTO THE WALL WITH SELF-TAPPING SCREW, WALL SCREW AND WALL FIX STRIP.

#### STEP 2

FIX THE MATERIAL STRIPS TO THE BACK OF UNIT USING SCREWS.

#### STEP 3

FIX THE UNIT TO THE WALL VIA MATERIAL STRIPS.