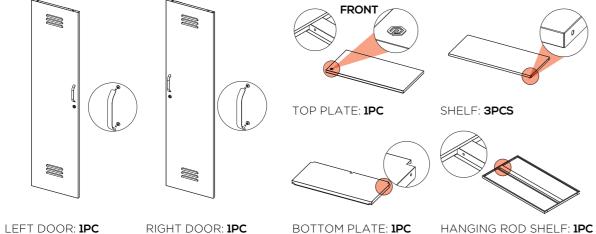

### **ALL THE PIECES**

### STEP 5

INSTALL THE BOTTOM PLATE.

### STEP 6

FIX THE BOTTOM PLATE WITH THE BUCKLE OF THE BOTTOM SIDE PLATE.

### STEP 7

INSTALL THE HANGING ROD ONTO THE HANGING ROD SHELF WITH SCREW AND NUT AS SHOWN IN THE PICTURE & THEN INSTALL SHELVES.