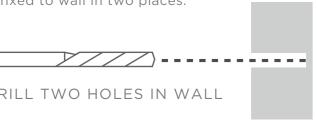

#### STEP 1

INSERT WALL PLUGS INTO THE WALL USING A DRILL.

SUPPLIED

2PCS

\*Lollipop Locker Double is fixed to wall in two places.

WALL

WALL