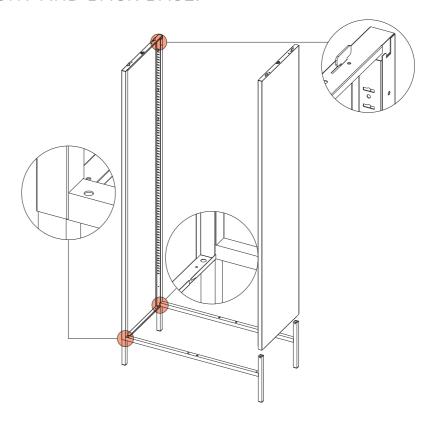

### STEP 1

CONNECT THE LEFT AND RIGHT SIDE PLATES WITH FRONT AND BACK BASE.

## STEP 2

PUT THE TOP PLATE ONTO THE LEFT AND RIGHT SIDE PLATES.

## STEP 3

INSTALL THE RIGHT BACK PLATE BY TAIL SCREWS.

### STEP 4

INSTALL THE LEFT BACK PLATE BY TAIL SCREWS.