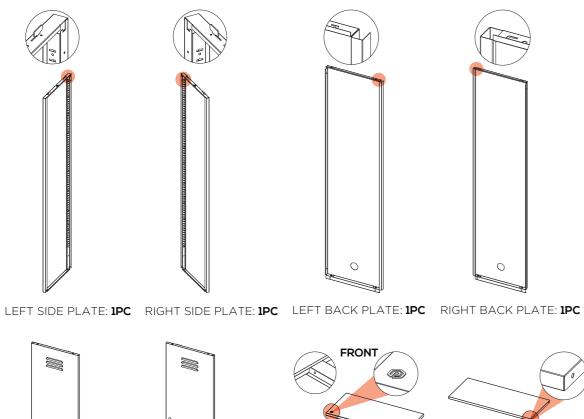

### **ALL THE PIECES**

## STEP 3

INSTALL THE RIGHT BACK PLATE BY TAIL SCREWS.

### STEP 4

INSTALL THE LEFT BACK PLATE BY TAIL SCREWS.