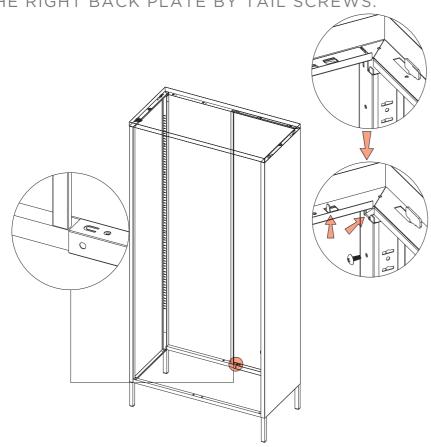

## STEP 3

INSTALL THE RIGHT BACK PLATE BY TAIL SCREWS.

### STEP 4

INSTALL THE LEFT BACK PLATE BY TAIL SCREWS.