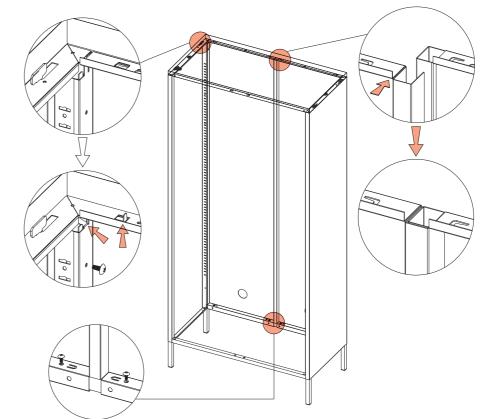

### STEP 1

CONNECT THE LEFT AND RIGHT SIDE PLATES WITH FRONT AND BACK BASE.

## STEP 2

PUT THE TOP PLATE ONTO THE LEFT AND RIGHT SIDE PLATES.

## STEP 3

INSTALL THE RIGHT BACK PLATE BY TAIL SCREWS.

### STEP 4

INSTALL THE LEFT BACK PLATE BY TAIL SCREWS.