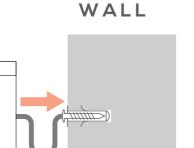

ATE.



### STEP 7

INSTALL THE HANGING ROD ONTO THE HANGING ROD SHELF WITH SCREW AND NUT AS SHOWN IN THE PICTURE & THEN INSTALL SHELVES.



### Please visit www.popstrukt.com/instructions section for more information

### STEP 8

FIX THE CABINET ONTO THE WALL WITH SELF-TAPPING SCREW, WALL SCREW AND WALL FIX STRIP.



### STEP 9

INSTALL DOORS BY STARTING WITH THE BOTTOM PIVOT & THEN THE TOP SPINDEL.



Please visit www.popstrukt.com/instructions section for more information

### STEP 10

FIX TO WALL

#### STEP 1

INSERT WALL PLUGS INTO THE WALL USING A DRILL.





SUPPLIED



2PCS

\*Lollipop Locker Double is fixed to wall in two places.





WALL



WALL

#### STEP 2

FIX THE MATERIAL STRIPS TO THE BACK OF UNIT USING SCREWS.



#### STEP 3

FIX THE UNIT TO THE WALL VIA MATERIAL STRIPS.



#### WALL



# Finish en klaar.

#### **NEED HELP?**

Please visit

www.popstrukt.com/resources

for assembly instructions & product care tips.

#### **TAGUS**

Tag us on Instagram

@POPSTRUKT.FURNITURE

and show us your assembly journey.







POPSTRUKT FURNITURE @POPSTRUKT.FURNITURE POPSTRUKT FURNITURE