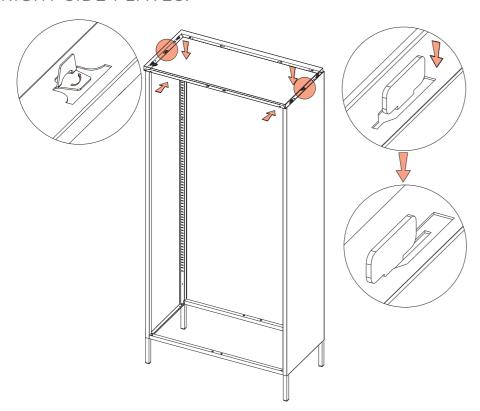

### STEP 5

INSTALL THE BOTTOM PLATE.

### STEP 6

FIX THE BOTTOM PLATE WITH THE BUCKLE OF THE BOTTOM SIDE PLATE.