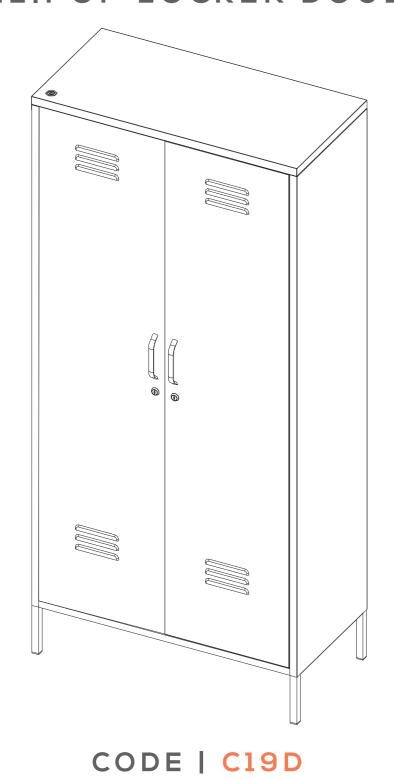

### LOLLIPOP LOCKER DOUBLE

FOR DETAILED ASSEMBLY VIDEOS, SEARCH POPSTRUKT ON YOUTUBE

### **ALL THE PIECES**