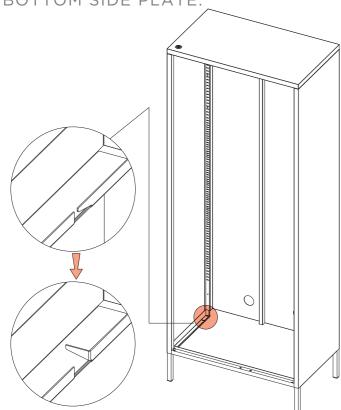

FURNITURE TIP-OVER. TO PREVENT THIS FURNITURE FROM TIPPING OVER IT MUST BE PERMANENTLY FIXED TO THE WALL. BASIC FIXING DEVICES FOR BRICK WALLS ARE INCLUDED. HOWEVER SINCE DIFFERENT WALL MATERIALS REQUIRE DIFFERENT TYPES OF FIXING DEVICES USE FIXING DEVICES SUITABLE FOR THE WALLS IN YOUR HOME. FOR ADVICE ON SUITABLE FIXING SYSTEMS, CONTACT YOUR LOCAL SPECIALIZED HARDWARE DEALER









### **ALL THE PIECES**



### STEP 1

CONNECT THE LEFT AND RIGHT SIDE PLATES WITH FRONT AND BACK BASE.



## STEP 2

PUT THE TOP PLATE ONTO THE LEFT AND RIGHT SIDE PLATES.



## STEP 3

INSTALL THE RIGHT BACK PLATE BY TAIL SCREWS.



### STEP 4

INSTALL THE LEFT BACK PLATE BY TAIL SCREWS.



### STEP 5

INSTALL THE BOTTOM PLATE.



### STEP 6

FIX THE BOTTOM PLATE WITH THE BUCKLE OF THE BOTTOM SIDE PLATE.



### STEP 7

INSTALL THE HANGING ROD ONTO THE HANGING ROD SHELF WITH SCREW AND NUT AS SHOWN IN THE PICTURE & THEN INSTALL SHELVES.



### Please visit www.popstrukt.com/instructions section for more information

### STEP 8

FIX THE CABINET ONTO THE WALL WITH SELF-TAPPING SCREW, WALL SCREW AND WALL FIX STRIP.



### STEP 9

INSTALL DOORS BY STARTING WITH THE BOTTOM PIVOT & THEN THE TOP SPINDEL.



Please visit www.popstrukt.com/instructions section for more information

### STEP 10

FIX TO WALL

#### STEP 1

INSERT WALL PLUGS INTO THE WALL USING A DRILL.





SUPPLIED



2PCS

\*Lollipop Locker Double is fixed to wall in two places.





WALL



WALL

#### STEP 2

FIX THE MATERIAL STRIPS TO THE BACK OF UNIT USING SCREWS.



#### STEP 3

FIX THE UNIT TO THE WALL VIA MATERIAL STRIPS.



####