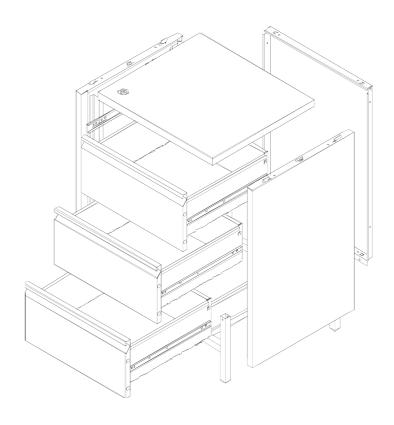

# STEP 3

CONNECT LEFT & RIGHT SIDE PLATES WITH FRONT & BACK BASE.

# STEP 4

INSTALL THE BACK PLATE & FIX IT WITH TAIL SCREWS.

STEP 5

INSTALL THE TOP PLATE.

# STEP 6

FIX THE TOP PLATE WITH TAIL SCREWS AS SHOWN.

## STEP 7

INSTALL THE DRAWERS AS SHOWN IN THE PICTURE (RAILS).