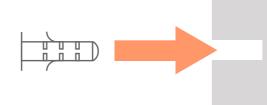

ES SUITABLE FOR THE WALLS IN YOUR HOME. FOR ADVICE ON SUITABLE FIXING SYSTEMS, CONTACT YOUR LOCAL SPECIALIZED HARDWARE DEALER

# BACK FRONT RIGHT SIDE PLATE: FRONT AND BACK BASE: 2PCS FRONT FRONT

BACK PLATE:



TOP PLATE: **IPC** 

FRONT PANEL: 3PCS



DRAWER BOX:

3PCS

# **ALL THE PIECES**



# STEP 1

INSTALL THE BACK DRAWER SEAL AS SHOWN IN THE PICTURE.



# STEP 2

INSTALL THE FRONT PANEL WITH SCREWS (M4\*8).



# STEP 3

CONNECT LEFT & RIGHT SIDE PLATES WITH FRONT & BACK BASE.



# STEP 4

INSTALL THE BACK PLATE & FIX IT WITH TAIL SCREWS.



STEP 5

INSTALL THE TOP PLATE.



# STEP 6

FIX THE TOP PLATE WITH TAIL SCREWS AS SHOWN.



## STEP 7

INSTALL THE DRAWERS AS SHOWN IN THE PICTURE (RAILS).



# STEP 8

FIX TO WALL

### STEP 1

INSERT WALL PLUG INTO THE WALL USING A DRILL.







### STEP 2

FIX THE MATERIAL STRIP TO THE BACK OF UNIT USING SCREW.



### STEP 3

FIX THE UNIT TO THE WALL VIA MATERIAL STRIP.



### WARNING

SERIOUS OR FATAL CRUSHING INJURIES
CAN OCCUR FROM FURNITURE TIP-OVER. TO
PREVENT THIS FURNITURE FROM TIPPING
OVER IT MUST BE PERMANENTLY FIXED TO
THE WALL. BASIC FIXING DEVICES FOR
BRICK WALLS ARE INCLUDED. HOWEVER
SINCE DIFFERENT WALL MATERIALS
REQUIRE DIFFERENT TYPES OF FIXING
DEVICES USE FIXING DEVICES SUITABLE
FOR THE WALLS IN YOUR HOME. FOR
ADVICE ON SUITABLE FIXING SYSTEMS,
CONTACT YOUR LOCAL SPECIALIZED
HARDWARE DEALER.



WALL





# Finish en klaar.

### NEED HELP?

Please visit

www.popstrukt.com/resources

for assembly instructions & product care tips.

### TAG US

Tag us on Instagram

@POPSTRUKT.FURNITURE

and show us your assembly jo