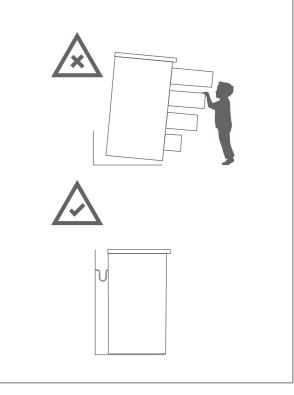

### **WARNING**

SERIOUS OR FATAL CRUSHING INJURIES CAN OCCUR FROM FURNITURE TIP-OVER. TO PREVENT THIS FURNITURE FROM TIPPING OVER IT MUST BE PERMANENTLY FIXED TO THE WALL. BASIC FIXING DEVICES FOR BRICK WALLS ARE INCLUDED. HOWEVER SINCE DIFFERENT WALL MATERIALS REQUIRE DIFFERENT TYPES OF FIXING DEVICES USE FIXING DEVICES SUITABLE FOR THE WALLS IN YOUR HOME. FOR ADVICE ON SUITABLE FIXING SYSTEMS, CONTACT YOUR LOCAL SPECIALIZED HARDWARE DEALER

### WARNING

SERIOUS OR FATAL CRUSHING INJURIES
CAN OCCUR FROM FURNITURE TIP-OVER. TO
PREVENT THIS FURNITURE FROM TIPPING
OVER IT MUST BE PERMANENTLY FIXED TO
THE WALL. BASIC FIXING DEVICES FOR
BRICK WALLS ARE INCLUDED. HOWEVER
SINCE DIFFERENT WALL MATERIALS
REQUIRE DIFFERENT TYPES OF FIXING
DEVICES USE FIXING DEVICES SUITABLE
FOR THE WALLS IN YOUR HOME. FOR
ADVICE ON SUITABLE FIXING SYSTEMS,
CONTACT YOUR LOCAL SPECIALIZED
HARDWARE DEALER.