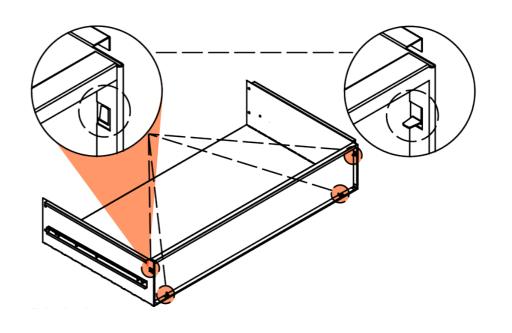

S**



### **BON BON SIDE TABLE**





FOR DETAILED ASSEMBLY VIDEOS, SEARCH POPSTRUKT ON YOUTUBE

CODE | LD03ST



### **WARNING**



SERIOUS OR FATAL CRUSHING INJURIES CAN OCCUR FROM FURNITURE TIP-OVER. TO PREVENT THIS FURNITURE FROM TIPPING OVER IT MUST BE PERMANENTLY FIXED TO THE WALL. BASIC FIXING DEVICES FOR BRICK WALLS ARE INCLUDED. HOWEVER SINCE DIFFERENT WALL MATERIALS REQUIRE DIFFERENT TYPES OF FIXING DEVICES USE FIXING DEVICES SUITABLE FOR THE WALLS IN YOUR HOME. FOR ADVICE ON SUITABLE FIXING SYSTEMS, CONTACT YOUR LOCAL SPECIALIZED HARDWARE DEALER

# BACK FRONT RIGHT SIDE PLATE: FRONT AND BACK BASE: 2PCS FRONT FRONT

BACK PLATE:



TOP PLATE: **IPC** 

FRONT PANEL: 3PCS



DRAWER BOX:

3PCS

# **ALL THE PIECES**



# STEP 1

INSTALL THE BACK DRAWER SEAL AS SHOWN IN THE PICTURE.



# STEP 2

INSTALL THE FRONT PANEL WITH SCREWS (M4\*8).



# STEP 3

CONNECT LEFT & RIGHT SIDE PLATES WITH FRONT & BACK BASE.



# STEP 4

INSTALL THE BACK PLATE & FIX IT WITH TAIL SCREWS.



STEP 5

INSTALL THE TOP PLATE.



# STEP 6

FIX THE TOP PLATE WITH TAIL SCREWS AS SHOWN.



## STEP 7

INSTALL THE DRAWERS AS SHOWN IN THE PICTURE (RAILS).



# STEP 8

FIX TO WALL

### STEP 1

INSERT WALL PLUG INTO THE WALL USING A DRILL.







### STEP 2

FIX THE MATERIAL STRIP TO THE BACK OF UNIT USING SCREW.



### STEP 3

FIX THE UNIT TO THE WALL VIA MATERIAL STRIP.



### WARNING

SERIOUS OR FATAL CRUSHING INJURIES
CAN OCCUR FROM FURNITURE TIP-OVER. TO
PREVENT THIS FURNITURE FROM TIPPING
OVER IT MUST BE PERMANENTLY FIXED TO
THE WALL. BASIC FIXING DEVICES FOR
BRICK WALLS ARE INCLUDED. HOWEVER
S