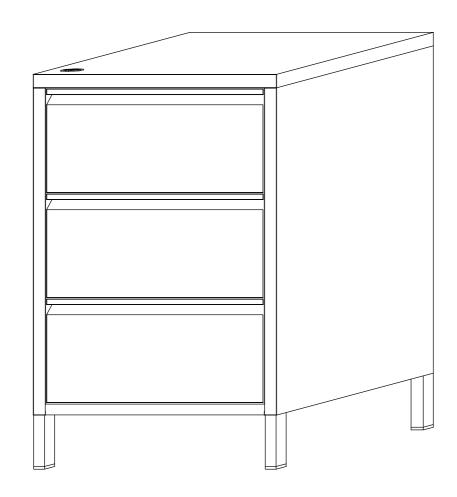

### **BON BON SIDE TABLE**

FOR DETAILED ASSEMBLY VIDEOS, SEARCH POPSTRUKT ON YOUTUBE

CODE | LD03ST

# BACK FRONT RIGHT SIDE PLATE: FRONT AND BACK BASE: 2PCS FRONT FRONT

BACK PLATE:

TOP PLATE: **IPC** 

FRONT PANEL: 3PCS

DRAWER BOX:

3PCS