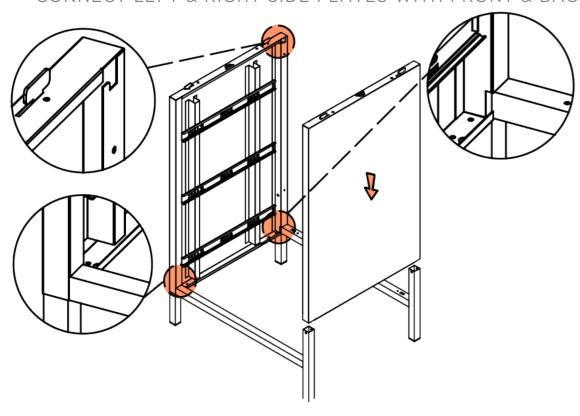

**



SERIOUS OR FATAL CRUSHING INJURIES CAN OCCUR FROM FURNITURE TIP-OVER. TO PREVENT THIS FURNITURE FROM TIPPING OVER IT MUST BE PERMANENTLY FIXED TO THE WALL. BASIC FIXING DEVICES FOR BRICK WALLS ARE INCLUDED. HOWEVER SINCE DIFFERENT WALL MATERIALS REQUIRE DIFFERENT TYPES OF FIXING DEVICES USE FIXING DEVICES SUITABLE FOR THE WALLS IN YOUR HOME. FOR ADVICE ON SUITABLE FIXING SYSTEMS, CONTACT YOUR LOCAL SPECIALIZED HARDWARE DEALER

# BACK FRONT RIGHT SIDE PLATE: FRONT AND BACK BASE: 2PCS FRONT FRONT

BACK PLATE:



TOP PLATE: **IPC** 

FRONT PANEL: 3PCS



DRAWER BOX:

3PCS

# **ALL THE PIECES**



# STEP 1

INSTALL THE BACK DRAWER SEAL AS SHOWN IN THE PICTURE.



# STEP 2

INSTALL THE FRONT PANEL WITH SCREWS (M4\*8).



# STEP 3

CONNECT LEFT & RIGHT SIDE PLATES WITH FRONT & BACK BASE.



# STEP 4

INSTALL THE BACK PLATE & FIX IT WITH TAIL SCREWS.



STEP 5

INSTALL THE TOP PLATE.



# STEP 6

FIX THE TOP PLATE WITH TAIL SCREWS AS SHOWN.



## STEP 7

INSTALL THE DRAWERS AS SHOWN IN THE PICTURE (RAILS).



# STEP 8

FIX TO WALL

### STEP 1

INSERT WALL PLUG INTO THE WALL USING A DRILL.







### STEP 2

FIX THE MATERIAL STRIP TO THE BACK OF UNIT USING SCREW.



### STEP 3

FIX THE UNIT TO THE WALL VIA MATERIAL STRIP.



### WARNING

SERIOUS OR FATAL CRUSHING INJURIES
CAN OCCUR FROM FURNITURE TIP-OVER. TO
PREVENT THIS FURNITURE FROM TIPPING
OVER IT MUST BE PERMANENTLY FIXED TO
THE WALL. BASIC FIXING DEVICES FOR
BRICK WALLS ARE INCLUDED. HOWEVER
SINCE DIFFERENT WALL MATERIALS
REQUIRE DIFFERENT TYPES OF FIXING
DEVICES USE FIXING DEVICES SUITABLE
FOR THE WALLS IN YOUR HOME.