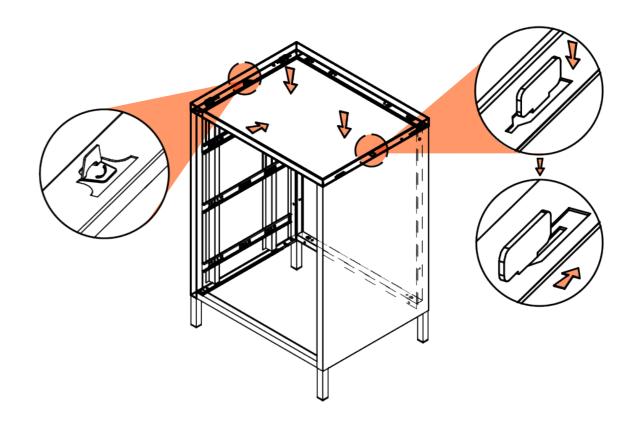

# STEP 4

INSTALL THE BACK PLATE & FIX IT WITH TAIL SCREWS.

STEP 5

INSTALL THE TOP PLATE.

# STEP 6

FIX THE TOP PLATE WITH TAIL SCREWS AS SHOWN.