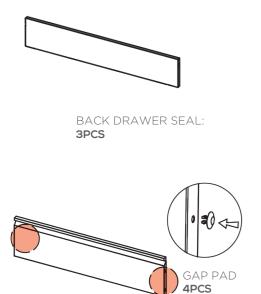

### **ASSEMBLY INSTRUCTIONS**



### **BON BON SIDE TABLE**





FOR DETAILED ASSEMBLY VIDEOS, SEARCH POPSTRUKT ON YOUTUBE

CODE | LD03ST



### **WARNING**



SERIOUS OR FATAL CRUSHING INJURIES CAN OCCUR FROM FURNITURE TIP-OVER. TO PREVENT THIS FURNITURE FROM TIPPING OVER IT MUST BE PERMANENTLY FIXED TO THE WALL. BASIC FIXING DEVICES FOR BRICK WALLS ARE INCLUDED. HOWEVER SINCE DIFFERENT WALL MATERIALS REQUIRE DIFFERENT TYPES OF FIXING DEVICES USE FIXING DEVICES SUITABLE FOR THE WALLS IN YOUR HOME. FOR ADVICE ON SUITABLE FIXING SYSTEMS, CONTACT YOUR LOCAL SPECIALIZED HARDWARE DEALER

# BACK FRONT RIGHT SIDE PLATE: FRONT AND BACK BASE: 2PCS FRONT FRONT

BACK PLATE:



TOP PLATE: **IPC** 

FRONT PANEL: 3PCS



DRAWER BOX:

3PCS

# **ALL THE PIECES**



# STEP 1

INSTALL THE BACK DRAWER SEAL AS SHOWN IN THE PICTURE.



# STEP 2

INSTALL THE FRONT PANEL WITH SCREWS (M4\*8).



# STEP 3

CONNECT LEFT & RIGHT SIDE PLATES WITH FRONT & BACK BASE.



# STEP 4

INSTALL THE BACK PLATE & FIX IT WITH TAIL SCREWS.



STEP 5

INSTALL THE TOP PLATE.



# STEP 6

FIX THE TOP PLATE WITH TAIL SCREWS AS SHOWN.



## STEP 7

INSTALL THE DRAWERS AS SHOWN IN THE PICTURE (RAILS).



# STEP 8

FIX TO WALL

### STEP 1

INSERT WALL PLUG INTO THE WALL USING A DRILL.







### STEP 2

FIX THE MATERIAL STRIP TO THE BACK OF UNIT USING SCREW.



### STEP 3

FIX THE UNIT TO THE WALL VIA MATERIAL STRIP.



### WARNING

SERIOUS OR FATAL CRUSHING INJURIES
CAN OCCUR FROM FURNITURE TIP-