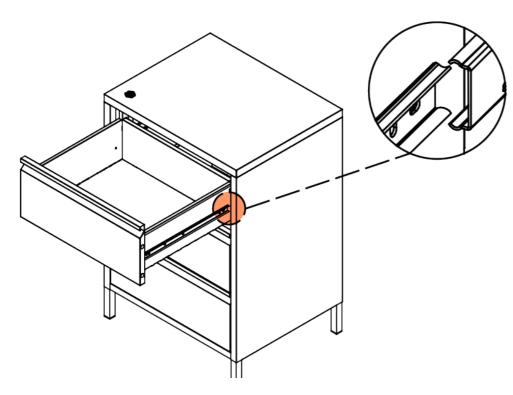

INCE DIFFERENT WALL MATERIALS REQUIRE DIFFERENT TYPES OF FIXING DEVICES USE FIXING DEVICES SUITABLE FOR THE WALLS IN YOUR HOME. FOR ADVICE ON SUITABLE FIXING SYSTEMS, CONTACT YOUR LOCAL SPECIALIZED HARDWARE DEALER

# BACK FRONT RIGHT SIDE PLATE: FRONT AND BACK BASE: 2PCS FRONT FRONT

BACK PLATE:



TOP PLATE: **IPC** 

FRONT PANEL: 3PCS



DRAWER BOX:

3PCS

# **ALL THE PIECES**



# STEP 1

INSTALL THE BACK DRAWER SEAL AS SHOWN IN THE PICTURE.



# STEP 2

INSTALL THE FRONT PANEL WITH SCREWS (M4\*8).



# STEP 3

CONNECT LEFT & RIGHT SIDE PLATES WITH FRONT & BACK BASE.



# STEP 4

INSTALL THE BACK PLATE & FIX IT WITH TAIL SCREWS.



STEP 5

INSTALL THE TOP PLATE.



# STEP 6

FIX THE TOP PLATE WITH TAIL SCREWS AS SHOWN.



## STEP 7

INSTALL THE DRAWERS AS SHOWN IN THE PICTURE (RAILS).



# STEP 8

FIX TO WALL

### STEP 1

INSERT WALL PLUG INTO THE WALL USING A DRILL.







### STEP 2

FIX THE MATERIAL STRIP TO THE BACK OF UNIT USING SCREW.



### STEP 3

FIX THE UNIT TO THE WALL VIA MATERIAL STRIP.



### WARNING

SERIOUS OR FATAL CRUSHING INJURIES
CAN OCCUR FROM FURNITURE TIP-OVER. TO
PREVENT THIS FURNITURE FROM TIPPING
OVER IT MUST BE PERMANENTLY FIXED TO
THE WALL. BASIC FIXING DEVICES FOR
BRICK WALLS ARE INCLUDED. HOWEVER
SINCE DIFFERENT WALL MATERIALS
REQUIRE DIFFERENT TYPES OF FIXING
DEVICES USE FIXING DEVICES SUITABLE
FOR THE WALLS IN YOUR HOME. FOR
ADVICE ON SUITABLE FIXING SYSTEMS,
CONTACT YOUR LOCAL SPECIALIZED
HARDWARE DEALER.



WALL





# Finish en klaar.

### NEED HELP?

Please visit

www.popstrukt.com/resources

for assembly instructions & product care ti