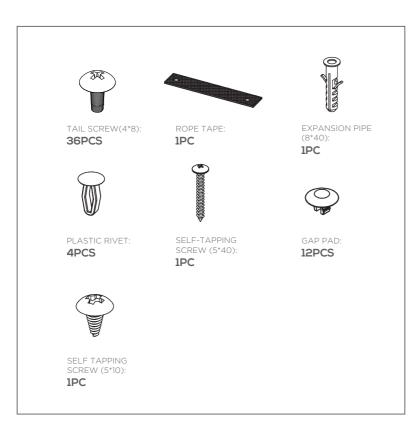

# BACK FRONT RIGHT SIDE PLATE: FRONT AND BACK BASE: 2PCS FRONT FRONT

BACK PLATE:

TOP PLATE: **IPC** 

FRONT PANEL: 3PCS

DRAWER BOX:

3PCS

# **ALL THE PIECES**