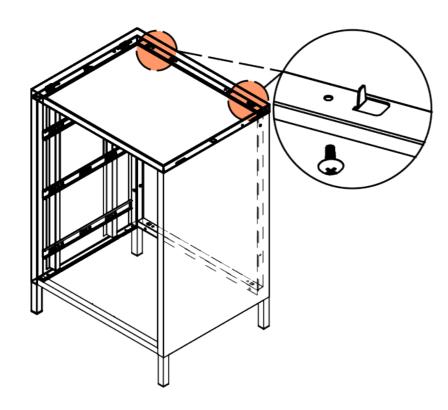

WALL. BASIC FIXING DEVICES FOR BRICK WALLS ARE INCLUDED. HOWEVER SINCE DIFFERENT WALL MATERIALS REQUIRE DIFFERENT TYPES OF FIXING DEVICES USE FIXING DEVICES SUITABLE FOR THE WALLS IN YOUR HOME. FOR ADVICE ON SUITABLE FIXING SYSTEMS, CONTACT YOUR LOCAL SPECIALIZED HARDWARE DEALER

# BACK FRONT RIGHT SIDE PLATE: FRONT AND BACK BASE: 2PCS FRONT FRONT

BACK PLATE:



TOP PLATE: **IPC** 

FRONT PANEL: 3PCS



DRAWER BOX:

3PCS

# **ALL THE PIECES**



# STEP 1

INSTALL THE BACK DRAWER SEAL AS SHOWN IN THE PICTURE.



# STEP 2

INSTALL THE FRONT PANEL WITH SCREWS (M4\*8).



# STEP 3

CONNECT LEFT & RIGHT SIDE PLATES WITH FRONT & BACK BASE.



# STEP 4

INSTALL THE BACK PLATE & FIX IT WITH TAIL SCREWS.



STEP 5

INSTALL THE TOP PLATE.



# STEP 6

FIX THE TOP PLATE WITH TAIL SCREWS AS SHOWN.



## STEP 7

INSTALL THE DRAWERS AS SHOWN IN THE PICTURE (RAILS).



# STEP 8

FIX TO WALL

### STEP 1

INSERT WALL PLUG INTO THE WALL USING A DRILL.







### STEP 2

FIX THE MATERIAL STRIP TO THE BACK OF UNIT USING SCREW.



### STEP 3

FIX THE UNIT TO THE WALL VIA MATERIAL STRIP.



### WARNING

SERIOUS OR FATAL CRUSHING INJURIES
CAN OCCUR FROM FURNITURE TIP-OVER. TO
PREVENT THIS FURNITURE FROM TIPPING
OVER IT MUST BE PERMANENTLY FIXED TO
THE WALL. BASIC FIXING DEVICES FOR
BRICK WALLS ARE INCLUDED. HOWEVER
SINCE DIFFERENT WALL MATERIALS
REQUIRE DIFFERENT TYPES OF FIXING
DEVICES USE FIXING DEVICES SUITABLE
FOR THE WALLS IN YOUR HOME. FOR
ADVICE ON SUITABLE FIXING SYSTEMS,
CONTACT YOUR LOCAL SPECIALIZED
HARDWARE DEALER.



WALL





# Finish en klaar.

### NEED HELP?

Please visit

www.p