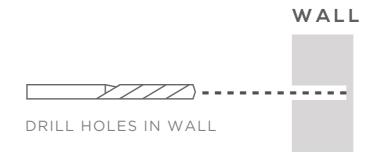

EVICES SUITABLE FOR THE WALLS IN YOUR HOME. FOR ADVICE ON SUITABLE FIXING SYSTEMS, CONTACT YOUR LOCAL SPECIALIZED HARDWARE DEALER

# BACK FRONT RIGHT SIDE PLATE: FRONT AND BACK BASE: 2PCS FRONT FRONT

BACK PLATE:



TOP PLATE: **IPC** 

FRONT PANEL: 3PCS



DRAWER BOX:

3PCS

# **ALL THE PIECES**



# STEP 1

INSTALL THE BACK DRAWER SEAL AS SHOWN IN THE PICTURE.



# STEP 2

INSTALL THE FRONT PANEL WITH SCREWS (M4\*8).



# STEP 3

CONNECT LEFT & RIGHT SIDE PLATES WITH FRONT & BACK BASE.



# STEP 4

INSTALL THE BACK PLATE & FIX IT WITH TAIL SCREWS.



STEP 5

INSTALL THE TOP PLATE.



# STEP 6

FIX THE TOP PLATE WITH TAIL SCREWS AS SHOWN.



## STEP 7

INSTALL THE DRAWERS AS SHOWN IN THE PICTURE (RAILS).



# STEP 8

FIX TO WALL

### STEP 1

INSERT WALL PLUG INTO THE WALL USING A DRILL.







### STEP 2

FIX THE MATERIAL STRIP TO THE BACK OF UNIT USING SCREW.



### STEP 3

FIX THE UNIT TO THE WALL VIA MATERIAL STRIP.



### WARNING

SERIOUS OR FATAL CRUSHING INJURIES
CAN OCCUR FROM FURNITURE TIP-OVER. TO
PREVENT THIS FURNITURE FROM TIPPING
OVER IT MUST BE PERMANENTLY FIXED TO
THE WALL. BASIC FIXING DEVICES FOR
BRICK WALLS ARE INCLUDED. HOWEVER
SINCE DIFFERENT WALL MATERIALS
REQUIRE DIFFERENT TYPES OF FIXING
DEVICES USE FIXING DEVICES SUITABLE
FOR THE WALLS IN YOUR HOME. FOR
ADVICE ON SUITABLE FIXING SYSTEMS,
CONTACT YOUR LOCAL SPECIALIZED
HARDWARE DEALER.



WALL





# Finish en klaar.

### NEED HELP?

Please visit

www.popstrukt.com/resources

for assembly instructions & product care tips.

### TAG US

Tag us on Instagram

@POPSTRUKT.FURNITURE

and show us your assembl