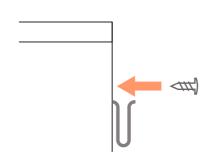

YSTEMS, CONTACT YOUR LOCAL SPECIALIZED HARDWARE DEALER

# BACK FRONT RIGHT SIDE PLATE: FRONT AND BACK BASE: 2PCS FRONT FRONT

BACK PLATE:



TOP PLATE: **IPC** 

FRONT PANEL: 3PCS



DRAWER BOX:

3PCS

# **ALL THE PIECES**



# STEP 1

INSTALL THE BACK DRAWER SEAL AS SHOWN IN THE PICTURE.



# STEP 2

INSTALL THE FRONT PANEL WITH SCREWS (M4\*8).



# STEP 3

CONNECT LEFT & RIGHT SIDE PLATES WITH FRONT & BACK BASE.



# STEP 4

INSTALL THE BACK PLATE & FIX IT WITH TAIL SCREWS.



STEP 5

INSTALL THE TOP PLATE.



# STEP 6

FIX THE TOP PLATE WITH TAIL SCREWS AS SHOWN.



## STEP 7

INSTALL THE DRAWERS AS SHOWN IN THE PICTURE (RAILS).



# STEP 8

FIX TO WALL

### STEP 1

INSERT WALL PLUG INTO THE WALL USING A DRILL.







### STEP 2

FIX THE MATERIAL STRIP TO THE BACK OF UNIT USING SCREW.



### STEP 3

FIX THE UNIT TO THE WALL VIA MATERIAL STRIP.



### WARNING

SERIOUS OR FATAL CRUSHING INJURIES
CAN OCCUR FROM FURNITURE TIP-OVER. TO
PREVENT THIS FURNITURE FROM TIPPING
OVER IT MUST BE PERMANENTLY FIXED TO
THE WALL. BASIC FIXING DEVICES FOR
BRICK WALLS ARE INCLUDED. HOWEVER
SINCE DIFFERENT WALL MATERIALS
REQUIRE DIFFERENT TYPES OF FIXING
DEVICES USE FIXING DEVICES SUITABLE
FOR THE WALLS IN YOUR HOME. FOR
ADVICE ON SUITABLE FIXING SYSTEMS,
CONTACT YOUR LOCAL SPECIALIZED
HARDWARE DEALER.



WALL





# Finish en klaar.

### NEED HELP?

Please visit

www.popstrukt.com/resources

for assembly instructions & product care tips.

### TAG US

Tag us on Instagram

@POPSTRUKT.FURNITURE

and show us your assembly journey.







POPSTRUKT FURNITURE

@POPSTRUKT.FURNITURE

POPSTRUKT FURN