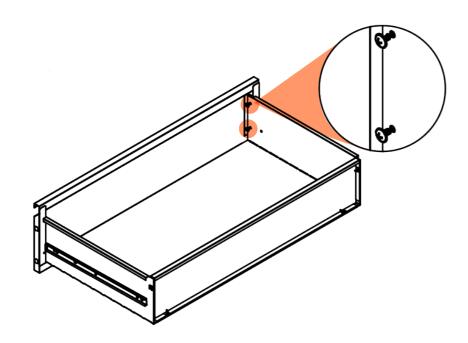

LY VIDEOS, SEARCH POPSTRUKT ON YOUTUBE

CODE | LD03ST



### **WARNING**



SERIOUS OR FATAL CRUSHING INJURIES CAN OCCUR FROM FURNITURE TIP-OVER. TO PREVENT THIS FURNITURE FROM TIPPING OVER IT MUST BE PERMANENTLY FIXED TO THE WALL. BASIC FIXING DEVICES FOR BRICK WALLS ARE INCLUDED. HOWEVER SINCE DIFFERENT WALL MATERIALS REQUIRE DIFFERENT TYPES OF FIXING DEVICES USE FIXING DEVICES SUITABLE FOR THE WALLS IN YOUR HOME. FOR ADVICE ON SUITABLE FIXING SYSTEMS, CONTACT YOUR LOCAL SPECIALIZED HARDWARE DEALER

# BACK FRONT RIGHT SIDE PLATE: FRONT AND BACK BASE: 2PCS FRONT FRONT

BACK PLATE:



TOP PLATE: **IPC** 

FRONT PANEL: 3PCS



DRAWER BOX:

3PCS

# **ALL THE PIECES**



# STEP 1

INSTALL THE BACK DRAWER SEAL AS SHOWN IN THE PICTURE.



# STEP 2

INSTALL THE FRONT PANEL WITH SCREWS (M4\*8).



# STEP 3

CONNECT LEFT & RIGHT SIDE PLATES WITH FRONT & BACK BASE.



# STEP 4

INSTALL THE BACK PLATE & FIX IT WITH TAIL SCREWS.



STEP 5

INSTALL THE TOP PLATE.



# STEP 6

FIX THE TOP PLATE WITH TAIL SCREWS AS SHOWN.



## STEP 7

INSTALL THE DRAWERS AS SHOWN IN THE PICTURE (RAILS).



# STEP 8

FIX TO WALL

### STEP 1

INSERT WALL PLUG INTO THE WALL USING A DRILL.







### STEP 2

FIX THE MATERIAL STRIP TO THE BACK OF UNIT USING SCREW.



### STEP 3

FIX THE UNIT TO THE WALL VIA MATERIAL STRIP.



### WARNING

SERIOUS OR FATAL CRUSHING INJURIES
CAN OCCUR FROM FURNITURE TIP-OVER. TO
PREVENT THIS FURNITURE FROM TIPPING
OVER IT MUST BE PERMANENTLY FIXED TO
THE WALL. BASIC FIXING DEVICES FOR
BRICK WALLS ARE INCLUDED. HOWEVER
SINCE DIFFERENT WALL MATERIALS
REQUIRE DIFFERENT TYPES OF F