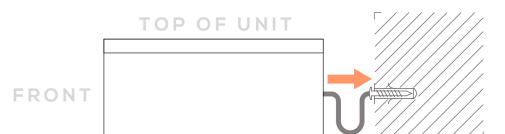

### STEP 1

INSERT WALL PLUG INTO THE WALL USING A DRILL.

### STEP 2

FIX THE MATERIAL STRIP TO THE BACK OF UNIT USING SCREW.

### STEP 3

FIX THE UNIT TO THE WALL VIA MATERIAL STRIP.