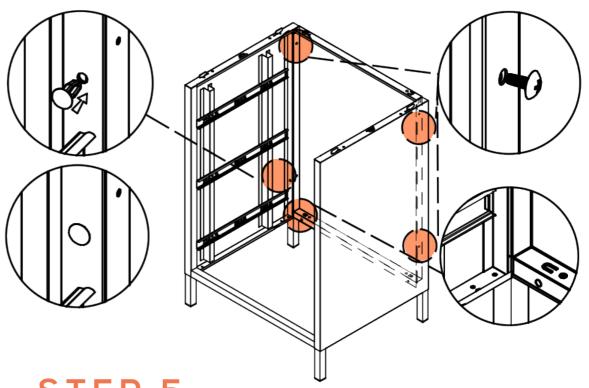

# STEP 4

INSTALL THE BACK PLATE & FIX IT WITH TAIL SCREWS.

STEP 5

INSTALL THE TOP PLATE.

# STEP 6

FIX THE TOP PLATE WITH TAIL SCREWS AS SHOWN.