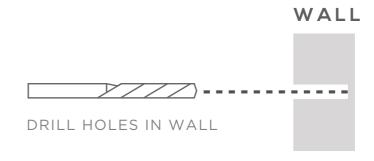

OUTUBE

CODE | LD03W





### STEP 1

INSTALL THE BACK DRAWER SEAL AS SHOWN IN PICTURE.



### STEP 2

INSTALL THE FRONT PANEL WITH SCREWS (M4\*8).



BACK DRAWER SEAL:

3PCS

### STEP 3

CONNECT THE LEFT & RIGHT SIDE PLATES WITH FRONT & BACK BASE.



### STEP 4

FIX THE LEFT & RIGHT SIDE PLATES WITH FRONT & BACK BASE BY PLASTIC RIVET. INSTALL THE RIGHT BACK PLATE.



# STEP 5

INSTALL THE LEFT BACK PLATE, & FIX THE LEFT & RIGHT BACK PLATES BY TAIL SCREWS.



# STEP 6

INSTALL THE TOP PLATE.



#### STEP 7

INSTALL THE BRACE BASE & FIX IT BY TAIL SCREWS.
ALSO FIX THE TOP PLATE WITH LEFT & RIGHT BACK PLATE
BY TAIL SCREWS AS IN PICTURE.



### STEP 8

INSTALL THE DRAWERS AS SHOWN IN THE PICTURE (RAILS).



#### STEP 9

FIX TO WALL

#### STEP 1

INSERT WALL PLUG INTO THE WALL USING A DRILL.







#### STEP 2

FIX THE MATERIAL STRIP TO THE BACK OF UNIT USING SCREW.



#### STEP 3

FIX THE UNIT TO THE WALL VIA MATERIAL STRIP.



#### WARNING

SERIOUS OR FATAL CRUSHING INJURIES
CAN OCCUR FROM FURNITURE TIP-OVER. TO
PREVENT THIS FURNITURE FROM TIPPING
OVER IT MUST BE PERMANENTLY FIXED TO
THE WALL. BASIC FIXING DEVICES FOR
BRICK WALLS ARE INCLUDED. HOWEVER
SINCE DIFFERENT WALL MATERIALS
REQUIRE DIFFERENT TYPES OF FIXING
DEVICES USE FIXING DEVICES SUITABLE
FOR THE WALLS IN YOUR HOME. FOR
ADVICE ON SUITABLE FIXING SYSTEMS,
CONTACT YOUR LOCAL SPECIALIZED
HARDWARE DEALER.



WALL







# Finish en klaar.

#### **NEED HELP?**

Please visit

www.popstrukt.com/resources

for assembly instructions & product care tips.

#### **TAGUS**

Tag us on Instagram

@POPSTRUKT.FURNITURE

and show u