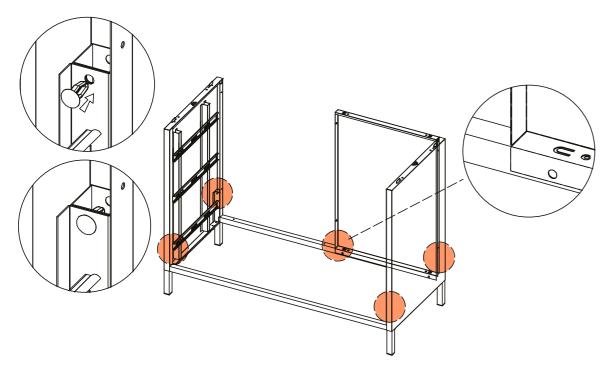

### STEP 4

FIX THE LEFT & RIGHT SIDE PLATES WITH FRONT & BACK BASE BY PLASTIC RIVET. INSTALL THE RIGHT BACK PLATE.

# STEP 5

INSTALL THE LEFT BACK PLATE, & FIX THE LEFT & RIGHT BACK PLATES BY TAIL SCREWS.