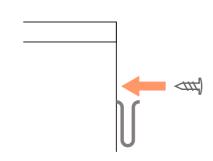

#### STEP 2

FIX THE MATERIAL STRIP TO THE BACK OF UNIT USING SCREW.

#### STEP 3

FIX THE UNIT TO THE WALL VIA MATERIAL STRIP.