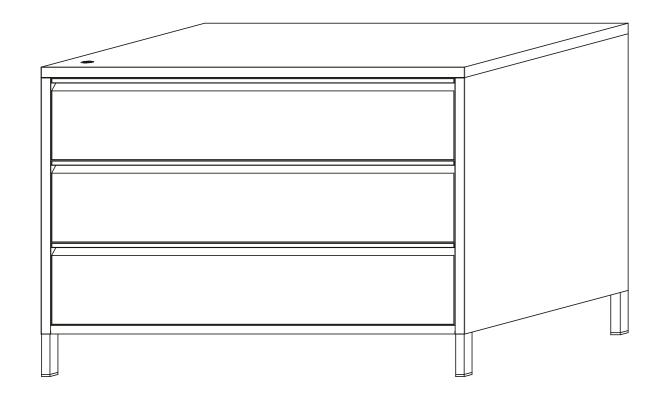

#### **BON BON SIDEBOARD**

FOR DETAILED ASSEMBLY VIDEOS, SEARCH POPSTRUKT ON YOUTUBE

CODE | LD03W