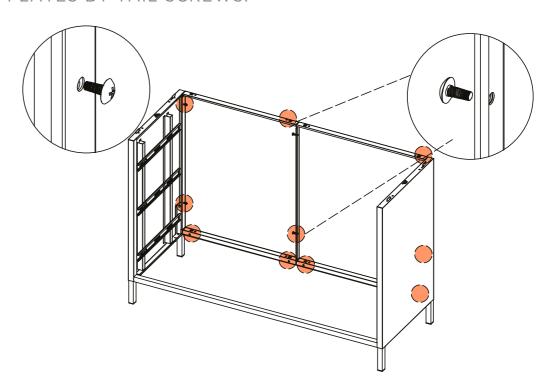

# STEP 6

INSTALL THE TOP PLATE.

#### STEP 7

INSTALL THE BRACE BASE & FIX IT BY TAIL SCREWS.
ALSO FIX THE TOP PLATE WITH LEFT & RIGHT BACK PLATE
BY TAIL SCREWS AS IN PICTURE.