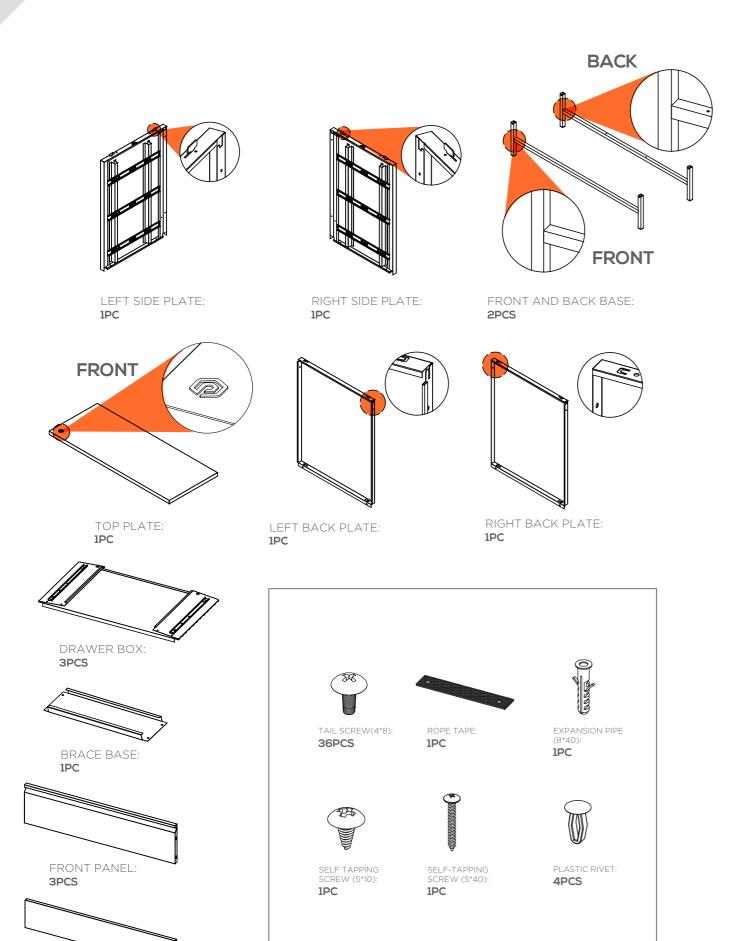

### STEP 3

CONNECT THE LEFT & RIGHT SIDE PLATES WITH FRONT & BACK BASE.

### STEP 4

FIX THE LEFT & RIGHT SIDE PLATES WITH FRONT & BACK BASE BY PLASTIC RIVET. INSTALL THE RIGHT BACK PLATE.

# STEP 5

INSTALL THE LEFT BACK PLATE, & FIX THE LEFT & RIGHT BACK PLATES BY TAIL SCREWS.

# STEP 6

INSTALL THE TOP PLATE.

#### STEP 7

INSTALL THE BRACE BASE & FIX IT BY TAIL SCREWS.
ALSO FIX THE TOP PLATE WITH LEFT & RIGHT BACK PLATE
BY TAIL SCREWS AS IN PICTURE.