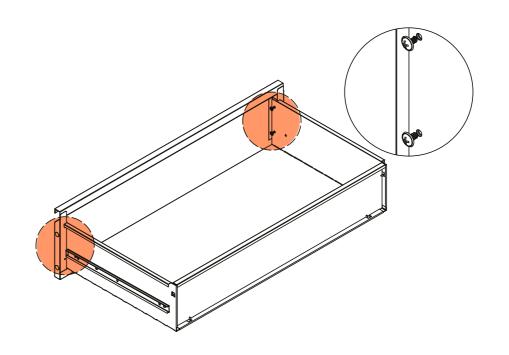

#### **ASSEMBLY INSTRUCTIONS**



#### **BON BON SIDEBOARD**





FOR DETAILED ASSEMBLY VIDEOS, SEARCH POPSTRUKT ON YOUTUBE

CODE | LD03W





### STEP 1

INSTALL THE BACK DRAWER SEAL AS SHOWN IN PICTURE.



### STEP 2

INSTALL THE FRONT PANEL WITH SCREWS (M4\*8).



BACK DRAWER SEAL:

3PCS

### STEP 3

CONNECT THE LEFT & RIGHT SIDE PLATES WITH FRONT & BACK BASE.



### STEP 4

FIX THE LEFT & RIGHT SIDE PLATES WITH FRONT & BACK BASE BY PLASTIC RIVET. INSTALL THE RIGHT BACK PLATE.



# STEP 5

INSTALL THE LEFT BACK PLATE, & FIX THE LEFT & RIGHT BACK PLATES BY TAIL SCREWS.



# STEP 6

INSTALL THE TOP PLATE.



#### STEP 7

INSTALL THE BRACE BASE & FIX IT BY TAIL SCREWS.
ALSO FIX THE TOP PLATE WITH LEFT & RIGHT BACK PLATE
BY TAIL SCREWS AS IN PICTURE.



### STEP 8

INSTALL THE DRAWERS AS SHOWN IN THE PICTURE (RAILS).



#### STEP 9

FIX TO WALL

#### STEP 1

INSERT WALL PLUG INTO THE WALL USING A DRILL.







#### STEP 2

FIX THE MATERIAL STRIP TO THE BACK OF UNIT USING SCREW.



#### STEP 3

FIX THE UNIT TO THE WALL VIA MATERIAL STRIP.



#### WARNI