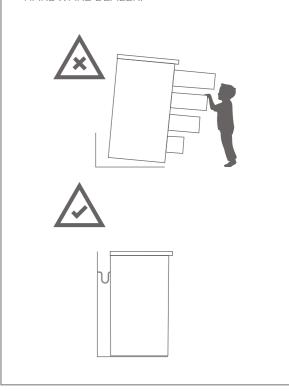

#### WARNING

SERIOUS OR FATAL CRUSHING INJURIES
CAN OCCUR FROM FURNITURE TIP-OVER. TO
PREVENT THIS FURNITURE FROM TIPPING
OVER IT MUST BE PERMANENTLY FIXED TO
THE WALL. BASIC FIXING DEVICES FOR
BRICK WALLS ARE INCLUDED. HOWEVER
SINCE DIFFERENT WALL MATERIALS
REQUIRE DIFFERENT TYPES OF FIXING
DEVICES USE FIXING DEVICES SUITABLE
FOR THE WALLS IN YOUR HOME. FOR
ADVICE ON SUITABLE FIXING SYSTEMS,
CONTACT YOUR LOCAL SPECIALIZED
HARDWARE DEALER.