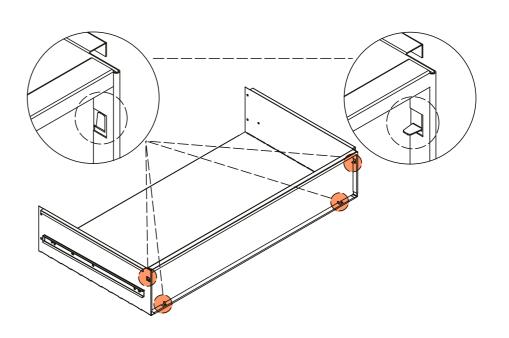

### STEP 2

INSTALL THE FRONT PANEL WITH SCREWS (M4\*8).

BACK DRAWER SEAL:

3PCS