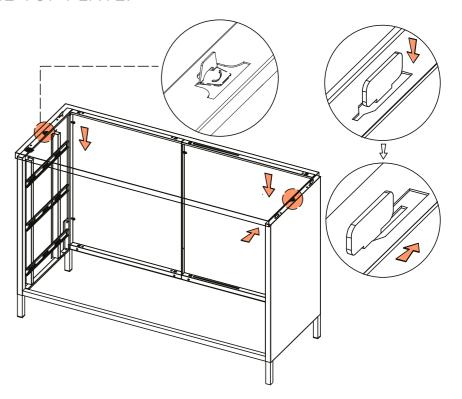

#### **ASSEMBLY INSTRUCTIONS**



#### **BON BON SIDEBOARD**





FOR DETAILED ASSEMBLY VIDEOS, SEARCH POPSTRUKT ON YOUTUBE

CODE | LD03W





### STEP 1

INSTALL THE BACK DRAWER SEAL AS SHOWN IN PICTURE.



### STEP 2

INSTALL THE FRONT PANEL WITH SCREWS (M4\*8).



BACK DRAWER SEAL:

3PCS

### STEP 3

CONNECT THE LEFT & RIGHT SIDE PLATES WITH FRONT & BACK BASE.



### STEP 4

FIX THE LEFT & RIGHT SIDE PLATES WITH FRONT & BACK BASE BY PLASTIC RIVET. INSTALL THE RIGHT BACK PLATE.



# STEP 5

INSTALL THE LEFT BACK PLATE, & FIX THE LEFT & RIGHT BACK PLATES BY TAIL SCREWS.



# STEP 6

INSTALL THE TOP PLATE.



#### STEP 7

INSTALL THE BRACE BASE & FIX IT BY TAIL SCREWS.
ALSO FIX THE TOP PLATE WITH LEFT & RIGHT BACK PLATE
BY TAIL SCREWS AS IN PICTURE.



### STEP 8

INSTALL THE DRAWERS AS SHOWN IN THE PICTURE (RAILS).



#### STEP 9

FIX TO WALL

#### STEP 1

INSERT WALL PLUG INTO THE WALL USING A DRILL.







#### STEP 2

FIX THE MATERIAL STRIP TO THE BACK OF UNIT USING SCREW.



#### STEP 3

FIX THE UNIT TO THE WALL VIA MATERIAL STRIP.



#### WARNING

SERIOUS OR FATAL CRUSHING INJURIES
CAN OCCUR FROM FURNITURE TIP-OVER. TO
PREVENT THIS FURNITURE FROM TIPPING
OVER IT MUST BE PERMANENTLY FIXED TO
THE WALL. BASIC FIXING DEVICES FOR
BRICK WALLS ARE INCLUDED. HOWEVER
SINCE DIFFERENT WALL MATERIALS
REQUIRE DIFFERENT TYPES OF FIXING
DEVICES USE FIXING DEVICES SUITABLE
FOR THE WALLS IN YOUR HOME. F