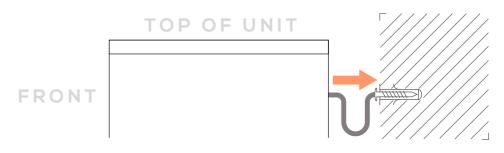

#### STEP 1

INSERT WALL PLUG INTO THE WALL USING A DRILL.

#### STEP 2

FIX THE MATERIAL STRIP TO THE BACK OF UNIT USING SCREW.