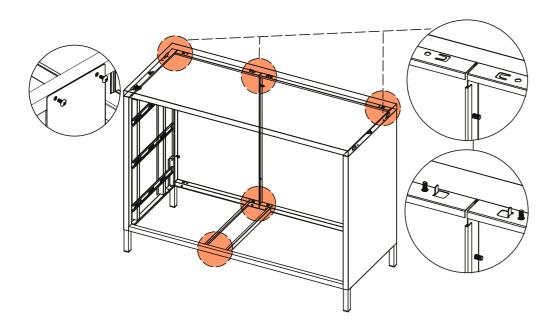

# STEP 6

INSTALL THE TOP PLATE.

#### STEP 7

INSTALL THE BRACE BASE & FIX IT BY TAIL SCREWS.
ALSO FIX THE TOP PLATE WITH LEFT & RIGHT BACK PLATE
BY TAIL SCREWS AS IN PICTURE.