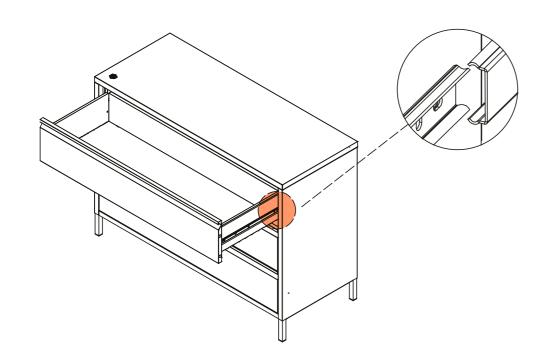

*



#### **BON BON SIDEBOARD**





FOR DETAILED ASSEMBLY VIDEOS, SEARCH POPSTRUKT ON YOUTUBE

CODE | LD03W





### STEP 1

INSTALL THE BACK DRAWER SEAL AS SHOWN IN PICTURE.



### STEP 2

INSTALL THE FRONT PANEL WITH SCREWS (M4\*8).



BACK DRAWER SEAL:

3PCS

### STEP 3

CONNECT THE LEFT & RIGHT SIDE PLATES WITH FRONT & BACK BASE.



### STEP 4

FIX THE LEFT & RIGHT SIDE PLATES WITH FRONT & BACK BASE BY PLASTIC RIVET. INSTALL THE RIGHT BACK PLATE.



# STEP 5

INSTALL THE LEFT BACK PLATE, & FIX THE LEFT & RIGHT BACK PLATES BY TAIL SCREWS.



# STEP 6

INSTALL THE TOP PLATE.



#### STEP 7

INSTALL THE BRACE BASE & FIX IT BY TAIL SCREWS.
ALSO FIX THE TOP PLATE WITH LEFT & RIGHT BACK PLATE
BY TAIL SCREWS AS IN PICTURE.



### STEP 8

INSTALL THE DRAWERS AS SHOWN IN THE PICTURE (RAILS).



#### STEP 9

FIX TO WALL

#### STEP 1

INSERT WALL PLUG INTO THE WALL USING A DRILL.







#### STEP 2

FIX THE MATERIAL STRIP TO THE BACK OF UNIT USING SCREW.



#### STEP 3

FIX THE UNIT TO THE WALL VIA MATERIAL STRIP.



#### WARNING

SERIOUS OR FATAL CRUSHING INJURIES
CAN OCCUR FROM FURNITURE TIP-OVER. TO
PREVENT THIS FURNITURE FROM TIPPING
OVER IT MUST BE PERMANENTLY FIXED TO
THE WALL. BASIC FIXING DEVICES FOR
BRICK WALLS ARE INCLUDED. HOWEVER
SINCE DIFFERENT WALL MATERIALS
REQUIRE DIFFERENT TYPES OF FIXING
DEVICES USE FIXING DEVICES SUITABLE
FOR THE WALLS IN YOUR HOME. FOR
ADVICE ON SUITABLE FIXING SYSTEMS,
CONTACT YOUR LOCAL SPECIALIZED
HARDWARE DEALER.



WALL







# Finish en klaar.

#### **NEED HELP?**

Please visit

www.popstrukt.com/resources

for assembly instructions & p