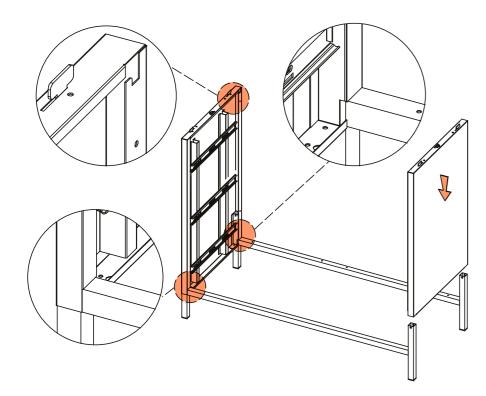

### STEP 3

CONNECT THE LEFT & RIGHT SIDE PLATES WITH FRONT & BACK BASE.

### STEP 4

FIX THE LEFT & RIGHT SIDE PLATES WITH FRONT & BACK BASE BY PLASTIC RIVET. INSTALL THE RIGHT BACK PLATE.