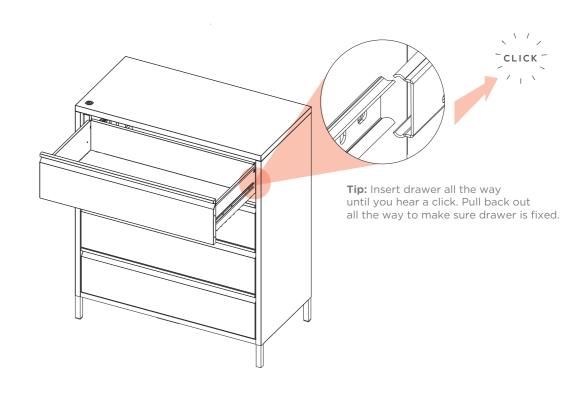

VER SINCE DIFFERENT WALL MATERIALS REQUIRE DIFFERENT TYPES OF FIXING DEVICES USE FIXING DEVICES SUITABLE FOR THE WALLS IN YOUR HOME. FOR ADVICE ON SUITABLE FIXING SYSTEMS, CONTACT YOUR LOCAL SPECIALIZED HARDWARE DEALER



#### STEP 1

INSTALL THE BACK DRAWER SEAL AS SHOWN IN THE PICTURE.



## STEP 2

INSTALL THE FRONT PANEL WITH SCREWS (M4\*6).



#### STEP 3

CONNECT THE LEFT AND RIGHT SIDE PLATES WITH FRONT AND BACK BASE.



## STEP 4

FIX THE LEFT & RIGHT SIDE PLATES WITH FRONT AND BACK BASE BY PLASTIC RIVET. INSTALL THE RIGHT BACK PLATE.



## STEP 5

INSTALL THE LEFT BACK PLATE, AND FIX THE LEFT AND RIGHT BACK PLATES BY TAIL SCREWS.



## STEP 6

INSTALL TOP PLATE



#### STEP 7

INSTALL TOP AND BASE BRACE AS SHOWN.



## STEP 8

INSTALL THE DRAWERS AS SHOWN IN THE PICTURE (RAILS).



#### STEP 9

FIX TO WALL

#### STEP 1

INSERT WALL PLUG INTO THE WALL USING A DRILL.



SELF-TAPPING SCREW





SUPPLIED

WALL PLUG 1PC

WALL SCREW

WALL FIX STRIP

WALL

WALL



WALL

**TIP:** Blow dirt out of hole.



STEP 2

FIX THE MATERIAL STRIP TO THE BACK OF UNIT USING SCREW.



STEP 3

FIX THE UNIT TO THE WALL VIA MATERIAL STRIP.





# Finish en klaar.

#### **NEED HELP?**

Please visit

www.popstrukt.com/instructions
section for more detailed information
and assembly videos









POPSTRUKT FURNITURE

@POPSTRUKT\_COM

@POPSTRUKT.FURNITURE

POPSTRUKT FURNITURE