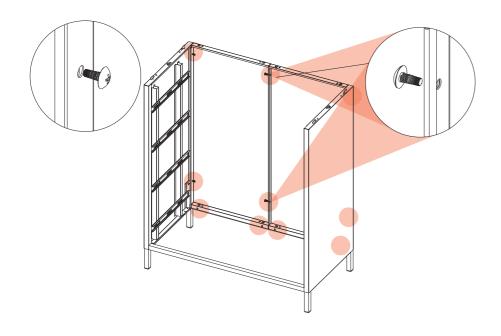

## STEP 4

FIX THE LEFT & RIGHT SIDE PLATES WITH FRONT AND BACK BASE BY PLASTIC RIVET. INSTALL THE RIGHT BACK PLATE.

## STEP 5

INSTALL THE LEFT BACK PLATE, AND FIX THE LEFT AND RIGHT BACK PLATES BY TAIL SCREWS.