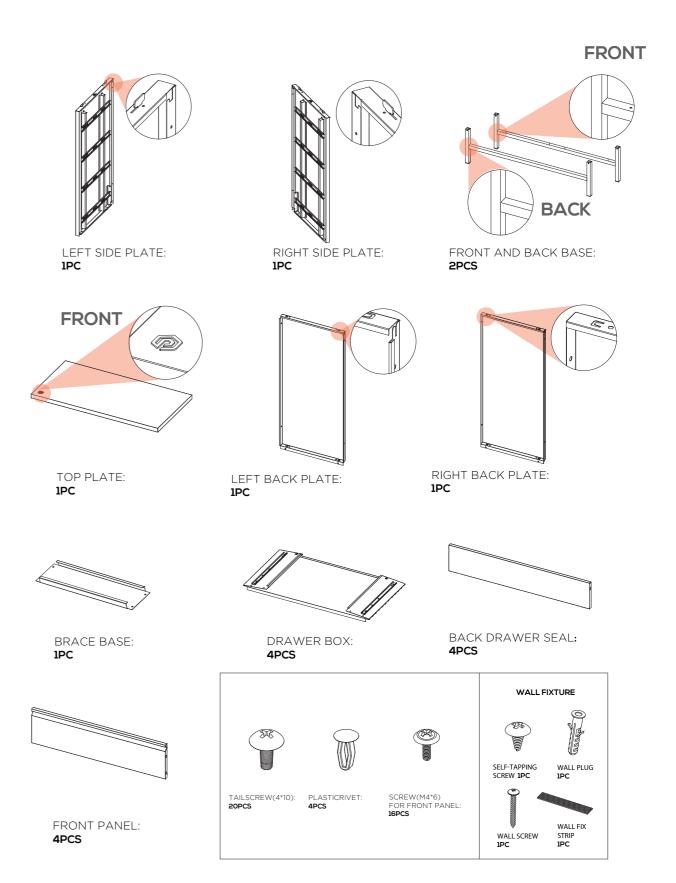

#### STEP 1

INSTALL THE BACK DRAWER SEAL AS SHOWN IN THE PICTURE.

## STEP 2

INSTALL THE FRONT PANEL WITH SCREWS (M4\*6).

#### STEP 3

CONNECT THE LEFT AND RIGHT SIDE PLATES WITH FRONT AND BACK BASE.

## STEP 4

FIX THE LEFT & RIGHT SIDE PLATES WITH FRONT AND BACK BASE BY PLASTIC RIVET. INSTALL THE RIGHT BACK PLATE.

## STEP 5

INSTALL THE LEFT BACK PLATE, AND FIX THE LEFT AND RIGHT BACK PLATES BY TAIL SCREWS.

## STEP 6

INSTALL TOP PLATE

#### STEP 7

INSTALL TOP AND BASE BRACE AS SHOWN.

## STEP 8

INSTALL THE DRAWERS AS SHOWN IN THE PICTURE (RAILS).

#### STEP 1

INSERT WALL PLUG INTO THE WALL USING A DRILL.

SELF-TAPPING SCREW

SUPPLIED

WALL PLUG 1PC

WALL SCREW

WALL FIX STRIP

WALL

WALL

WALL

**TIP:** Blow dirt out of hole.

STEP 2

FIX THE MATERIAL STRIP TO THE BACK OF UNIT USING SCREW.

STEP 3

FIX THE UNIT TO THE WALL VIA MATERIAL STRIP.