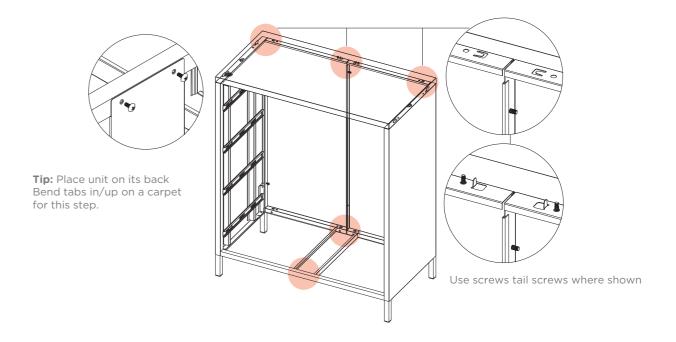

O THE WALL. BASIC FIXING DEVICES FOR BRICK WALLS ARE INCLUDED. HOWEVER SINCE DIFFERENT WALL MATERIALS REQUIRE DIFFERENT TYPES OF FIXING DEVICES USE FIXING DEVICES SUITABLE FOR THE WALLS IN YOUR HOME. FOR ADVICE ON SUITABLE FIXING SYSTEMS, CONTACT YOUR LOCAL SPECIALIZED HARDWARE DEALER



#### STEP 1

INSTALL THE BACK DRAWER SEAL AS SHOWN IN THE PICTURE.



## STEP 2

INSTALL THE FRONT PANEL WITH SCREWS (M4\*6).



#### STEP 3

CONNECT THE LEFT AND RIGHT SIDE PLATES WITH FRONT AND BACK BASE.



## STEP 4

FIX THE LEFT & RIGHT SIDE PLATES WITH FRONT AND BACK BASE BY PLASTIC RIVET. INSTALL THE RIGHT BACK PLATE.



## STEP 5

INSTALL THE LEFT BACK PLATE, AND FIX THE LEFT AND RIGHT BACK PLATES BY TAIL SCREWS.



## STEP 6

INSTALL TOP PLATE



#### STEP 7

INSTALL TOP AND BASE BRACE AS SHOWN.



## STEP 8

INSTALL THE DRAWERS AS SHOWN IN THE PICTURE (RAILS).



#### STEP 9

FIX TO WALL

#### STEP 1

INSERT WALL PLUG INTO THE WALL USING A DRILL.



SELF-TAPPING SCREW





SUPPLIED

WALL PLUG 1PC

WALL SCREW

WALL FIX STRIP

WALL

WALL



WALL

**TIP:** Blow dirt out of hole.



STEP 2

FIX THE MATERIAL STRIP TO THE BACK OF UNIT USING SCREW.



STEP 3

FIX THE UNIT TO THE WALL VIA MATERIAL STRIP.





# Finish en klaar.

#### **NEED HELP?**

Please visit

www.popstrukt.com/instructions
section for more detailed information
and assembly videos









POPSTRUKT FURNITURE

@POPSTRUKT\_COM

@POPSTRUKT.FURNITURE

POPSTRUKT FURNITURE