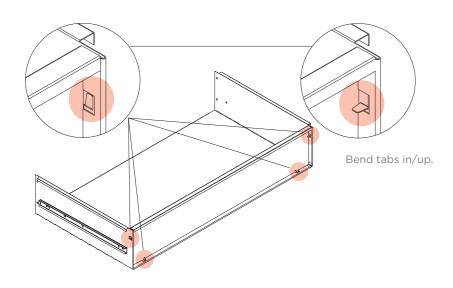

#### STEP 1

INSTALL THE BACK DRAWER SEAL AS SHOWN IN THE PICTURE.

## STEP 2

INSTALL THE FRONT PANEL WITH SCREWS (M4\*6).