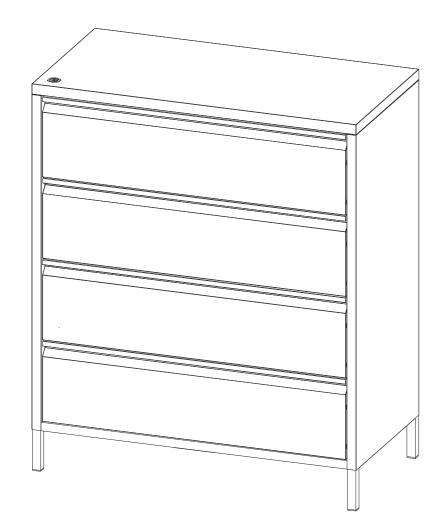

#### **ASSEMBLY INSTRUCTIONS**



#### **BON BON CHEST OF DRAWERS**



CODE | LD04

#### Please visit www.popstrukt.com/instructions section for more information

#### **WARNING**



SERIOUS OR FATAL CRUSHING INJURIES CAN OCCUR FROM FURNITURE TIP-OVER. TO PREVENT THIS FURNITURE FROM TIPPING OVER IT MUST BE PERMANENTLY FIXED TO THE WALL. BASIC FIXING DEVICES FOR BRICK WALLS ARE INCLUDED. HOWEVER SINCE DIFFERENT WALL MATERIALS REQUIRE DIFFERENT TYPES OF FIXING DEVICES USE FIXING DEVICES SUITABLE FOR THE WALLS IN YOUR HOME. FOR ADVICE ON SUITABLE FIXING SYSTEMS, CONTACT YOUR LOCAL SPECIALIZED HARDWARE DEALER



#### STEP 1

INSTALL THE BACK DRAWER SEAL AS SHOWN IN THE PICTURE.



## STEP 2

INSTALL THE FRONT PANEL WITH SCREWS (M4\*6).



#### STEP 3

CONNECT THE LEFT AND RIGHT SIDE PLATES WITH FRONT AND BACK BASE.



## STEP 4

FIX THE LEFT & RIGHT SIDE PLATES