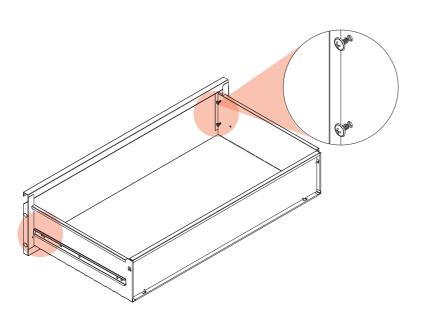

#### **ASSEMBLY INSTRUCTIONS**



#### **BON BON CHEST OF DRAWERS**



CODE | LD04

#### Please visit www.popstrukt.com/instructions section for more information

#### **WARNING**



SERIOUS OR FATAL CRUSHING INJURIES CAN OCCUR FROM FURNITURE TIP-OVER. TO PREVENT THIS FURNITURE FROM TIPPING OVER IT MUST BE PERMANENTLY FIXED TO THE WALL. BASIC FIXING DEVICES FOR BRICK WALLS ARE INCLUDED. HOWEVER SINCE DIFFERENT WALL MATERIALS REQUIRE DIFFERENT TYPES OF FIXING DEVICES USE FIXING DEVICES SUITABLE FOR THE WALLS IN YOUR HOME. FOR ADVICE ON SUITABLE FIXING SYSTEMS, CONTACT YOUR LOCAL SPECIALIZED HARDWARE DEALER



#### STEP 1

INSTALL THE BACK DRAWER SEAL AS SHOWN IN THE PICTURE.



## STEP 2

INSTALL THE FRONT PANEL WITH SCREWS (M4\*6).



#### STEP 3

CONNECT THE LEFT AND RIGHT SIDE PLATES WITH FRONT AND BACK BASE.



## STEP 4

FIX THE LEFT & RIGHT SIDE PLATES WITH FRONT AND BACK BASE BY PLASTIC RIVET. INSTALL THE RIGHT BACK PLATE.



## STEP 5

INSTALL THE LEFT BACK PLATE, AND FIX THE LEFT AND RIGHT BACK PLATES BY TAIL SCREWS.



## STEP 6

INSTALL TOP PLATE



#### STEP 7

INSTALL TOP AND BASE BRACE AS SHOWN.



## STEP 8

INSTALL THE DRAWERS AS SHOWN IN THE PICTURE (RAILS).



#### STEP 9

FIX TO WALL

#### STEP 1

INSERT WALL PLUG INTO THE WALL USING A DRILL.



SELF-TAPPING SCREW





SUPPLIED

WALL PLUG 1PC

WALL SCREW

WALL FIX STRIP

WALL

WALL



WALL

**TIP:** Blow dirt out of hole.



STEP 2

FIX THE MATERIAL STRIP TO THE BACK OF UNIT USING SCREW.



STEP 3

FIX THE UNIT TO THE WALL VIA MATERIAL STRIP.





#