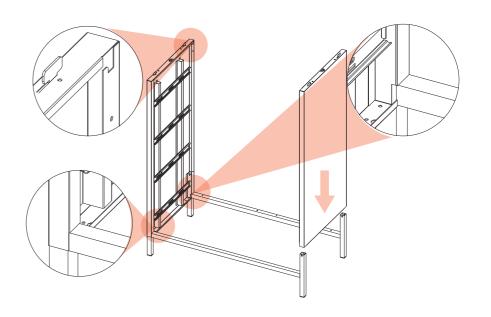

IONS**



#### **BON BON CHEST OF DRAWERS**



CODE | LD04

#### Please visit www.popstrukt.com/instructions section for more information

#### **WARNING**



SERIOUS OR FATAL CRUSHING INJURIES CAN OCCUR FROM FURNITURE TIP-OVER. TO PREVENT THIS FURNITURE FROM TIPPING OVER IT MUST BE PERMANENTLY FIXED TO THE WALL. BASIC FIXING DEVICES FOR BRICK WALLS ARE INCLUDED. HOWEVER SINCE DIFFERENT WALL MATERIALS REQUIRE DIFFERENT TYPES OF FIXING DEVICES USE FIXING DEVICES SUITABLE FOR THE WALLS IN YOUR HOME. FOR ADVICE ON SUITABLE FIXING SYSTEMS, CONTACT YOUR LOCAL SPECIALIZED HARDWARE DEALER



#### STEP 1

INSTALL THE BACK DRAWER SEAL AS SHOWN IN THE PICTURE.



## STEP 2

INSTALL THE FRONT PANEL WITH SCREWS (M4\*6).



#### STEP 3

CONNECT THE LEFT AND RIGHT SIDE PLATES WITH FRONT AND BACK BASE.



## STEP 4

FIX THE LEFT & RIGHT SIDE PLATES WITH FRONT AND BACK BASE BY PLASTIC RIVET. INSTALL THE RIGHT BACK PLATE.



## STEP 5

INSTALL THE LEFT BACK PLATE, AND FIX THE LEFT AND RIGHT BACK PLATES BY TAIL SCREWS.



## STEP 6

INSTALL TOP PLATE



#### STEP 7

INSTALL TOP AND BASE BRACE AS SHOWN.



## STEP 8

INSTALL THE DRAWERS AS SHOWN IN THE PICTURE (RAILS).



#### STEP 9

FIX TO WALL

#### STEP 1

INSERT WALL PLUG INTO THE WALL USING A DRILL.



SELF-TAPPING SCREW





SUPPLIED

WALL PLUG 1PC

WALL SCREW

WALL FIX STRIP

WALL

WALL



WALL

**TIP:** Blow dirt out of hole.



STEP 2

FIX THE MATERIAL STRIP TO THE BACK OF UNIT USING SCREW.



STEP 3

FIX THE UNIT TO THE WALL VIA MATERIAL STRIP.





# Finish en klaar.

#### **NEED HELP?**

Please visit

www.popstrukt.com/instructio