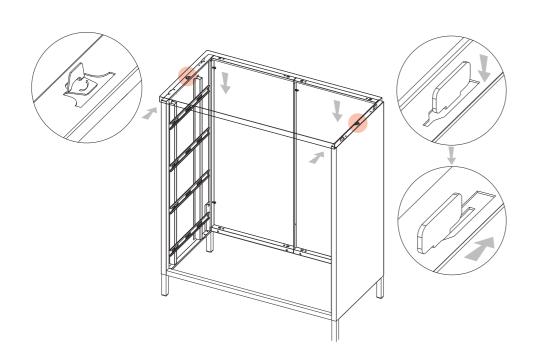

TURE FROM TIPPING OVER IT MUST BE PERMANENTLY FIXED TO THE WALL. BASIC FIXING DEVICES FOR BRICK WALLS ARE INCLUDED. HOWEVER SINCE DIFFERENT WALL MATERIALS REQUIRE DIFFERENT TYPES OF FIXING DEVICES USE FIXING DEVICES SUITABLE FOR THE WALLS IN YOUR HOME. FOR ADVICE ON SUITABLE FIXING SYSTEMS, CONTACT YOUR LOCAL SPECIALIZED HARDWARE DEALER



#### STEP 1

INSTALL THE BACK DRAWER SEAL AS SHOWN IN THE PICTURE.



## STEP 2

INSTALL THE FRONT PANEL WITH SCREWS (M4\*6).



#### STEP 3

CONNECT THE LEFT AND RIGHT SIDE PLATES WITH FRONT AND BACK BASE.



## STEP 4

FIX THE LEFT & RIGHT SIDE PLATES WITH FRONT AND BACK BASE BY PLASTIC RIVET. INSTALL THE RIGHT BACK PLATE.



## STEP 5

INSTALL THE LEFT BACK PLATE, AND FIX THE LEFT AND RIGHT BACK PLATES BY TAIL SCREWS.



## STEP 6

INSTALL TOP PLATE



#### STEP 7

INSTALL TOP AND BASE BRACE AS SHOWN.



## STEP 8

INSTALL THE DRAWERS AS SHOWN IN THE PICTURE (RAILS).



#### STEP 9

FIX TO WALL

#### STEP 1

INSERT WALL PLUG INTO THE WALL USING A DRILL.



SELF-TAPPING SCREW





SUPPLIED

WALL PLUG 1PC

WALL SCREW

WALL FIX STRIP

WALL

WALL



WALL

**TIP:** Blow dirt out of hole.



STEP 2

FIX THE MATERIAL STRIP TO THE BACK OF UNIT USING SCREW.



STEP 3

FIX THE UNIT TO THE WALL VIA MATERIAL STRIP.





# Finish en klaar.

#### **NEED HELP?**

Please visit

www.popstrukt.com/instructions
section for more detailed information
and assembly videos









POPSTRUKT FURNITURE

@POPSTRUKT\_COM

@POPSTRUKT.FURNITURE

POPSTRUKT FURNITURE