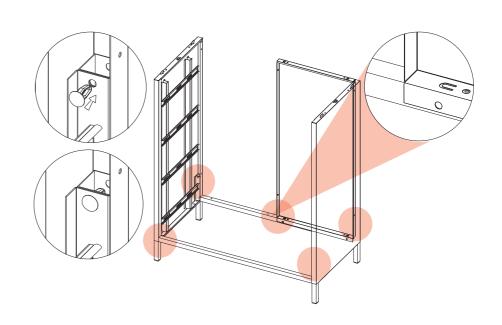

more information

#### **WARNING**



SERIOUS OR FATAL CRUSHING INJURIES CAN OCCUR FROM FURNITURE TIP-OVER. TO PREVENT THIS FURNITURE FROM TIPPING OVER IT MUST BE PERMANENTLY FIXED TO THE WALL. BASIC FIXING DEVICES FOR BRICK WALLS ARE INCLUDED. HOWEVER SINCE DIFFERENT WALL MATERIALS REQUIRE DIFFERENT TYPES OF FIXING DEVICES USE FIXING DEVICES SUITABLE FOR THE WALLS IN YOUR HOME. FOR ADVICE ON SUITABLE FIXING SYSTEMS, CONTACT YOUR LOCAL SPECIALIZED HARDWARE DEALER



#### STEP 1

INSTALL THE BACK DRAWER SEAL AS SHOWN IN THE PICTURE.



## STEP 2

INSTALL THE FRONT PANEL WITH SCREWS (M4\*6).



#### STEP 3

CONNECT THE LEFT AND RIGHT SIDE PLATES WITH FRONT AND BACK BASE.



## STEP 4

FIX THE LEFT & RIGHT SIDE PLATES WITH FRONT AND BACK BASE BY PLASTIC RIVET. INSTALL THE RIGHT BACK PLATE.



## STEP 5

INSTALL THE LEFT BACK PLATE, AND FIX THE LEFT AND RIGHT BACK PLATES BY TAIL SCREWS.



## STEP 6

INSTALL TOP PLATE



#### STEP 7

INSTALL TOP AND BASE BRACE AS SHOWN.



## STEP 8

INSTALL THE DRAWERS AS SHOWN IN THE PICTURE (RAILS).



#### STEP 9

FIX TO WALL

#### STEP 1

INSERT WALL PLUG INTO THE WALL USING A DRILL.



SELF-TAPPING SCREW





SUPPLIED

WALL PLUG 1PC

WALL SCREW

WALL FIX STRIP

WALL

WALL



WALL

**TIP:** Blow dirt out of hole.



STEP 2

FIX THE MATERIAL STRIP TO THE BACK OF UNIT USING SCREW.



STEP 3

FIX THE UNIT TO THE WALL VIA MATERIAL STRIP.





# Finish en klaar.

#### **NEED HELP?**

Please visit

www.popstrukt.com/instructions
section for more detailed information
and assembly videos









POPSTRUKT FURNITURE

@POPSTRUKT\_COM

@POPSTRUKT.F