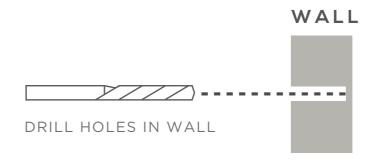

#### STEP 1

INSERT WALL PLUG INTO THE WALL USING A DRILL.

TIP: Blow dirt out of hole.

WALL