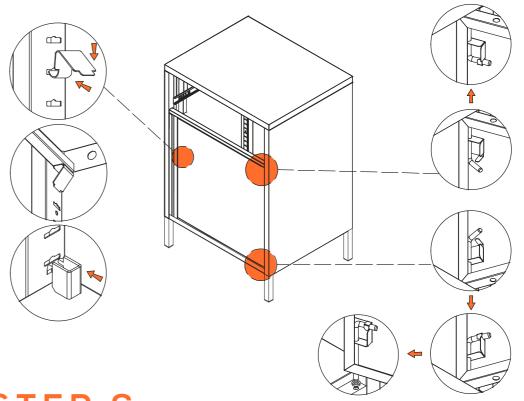

# STEP 3

CONNECT THE BACK PLATE WITH THE SIDE PLATES.

STEP 4

INSTALL THE BOTTOM PLATE AND TOP PLATE.

STEP 5

INSTALL THE SHELF AND DOOR.

STEP 6

INSTALL THE BACK DRAWER SEAL AS SHOWN IN THE PICTURE.

## STEP 7

INSTALL THE FRONT DRAWER PANEL WITH SCREWS (M4\*8).

## STEP 8

INSTALL THE DRAWER AS SHOWN IN THE PICTURE (RAILS).