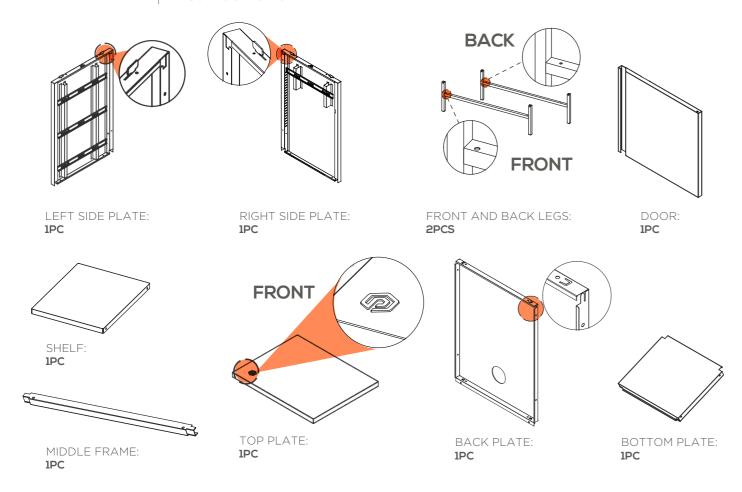

## STEP 1

CONNECT THE MIDDLE FRAME WITH THE SIDE PLATES.

## STEP 2

CONNECT THE LEFT AND RIGHT SIDE PLATES WITH THE FRONT AND BACK LEGS.

# STEP 3

CONNECT THE BACK PLATE WITH THE SIDE PLATES.

STEP 4

INSTALL THE BOTTOM PLATE AND TOP PLATE.

STEP 5

INSTALL THE SHELF AND DOOR.

STEP 6

INSTALL THE BACK DRAWER SEAL AS SHOWN IN THE PICTURE.