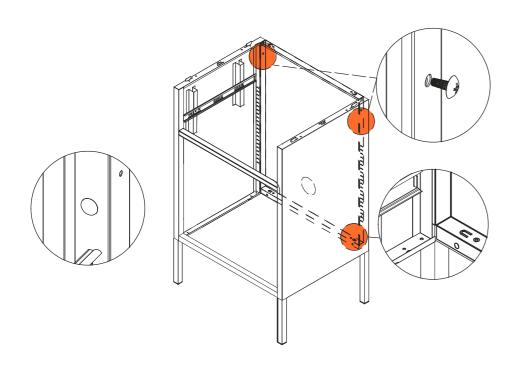

# STEP 3

CONNECT THE BACK PLATE WITH THE SIDE PLATES.

STEP 4

INSTALL THE BOTTOM PLATE AND TOP PLATE.

STEP 5

INSTALL THE SHELF AND DOOR.

STEP 6

INSTALL THE BACK DRAWER SEAL AS SHOWN IN THE PICTURE.