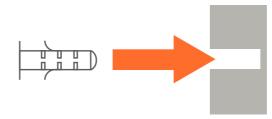

#### STEP 2

FIX THE MATERIAL STRIP TO THE BACK OF UNIT USING SCREW.

#### STEP 3

FIX THE UNIT TO THE WALL VIA MATERIAL STRIP.