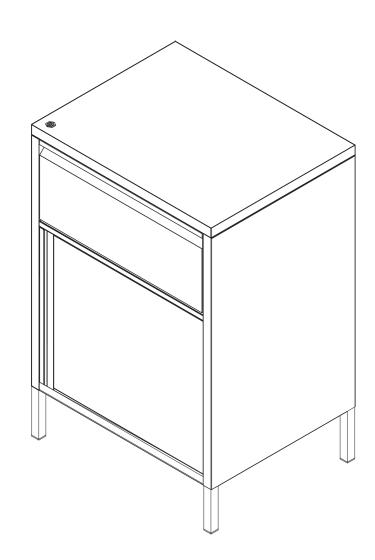

## BON BON BUDDY SIDE TABLE

FOR DETAILED ASSEMBLY VIDEOS, SEARCH POPSTRUKT ON YOUTUBE

CODE | LD02B