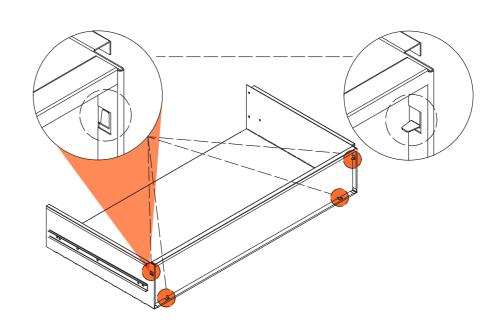

IFFERENT TYPES OF FIXING DEVICES USE FIXING DEVICES SUITABLE FOR THE WALLS IN YOUR HOME. FOR ADVICE ON SUITABLE FIXING SYSTEMS, CONTACT YOUR LOCAL SPECIALIZED HARDWARE DEALER





FRONT DRAWER PANEL:



ROPE TAPE: EXPANSION PIPE TAIL SCREW(4\*8): (8\*40): **1PC** 14PCS 1PC  $(\bigcirc)$ TRANSPARENT SPACERS: SELF-TAPPING SHELF HOLDER: SCREW (5\*40): 4PCS 2PCS 1PC SELF TAPPING SCREW (5\*10): PLASTIC RIVET: DOOR SPINDLE: DRAWER BOX: 4PCS 2PCS

## STEP 1

CONNECT THE MIDDLE FRAME WITH THE SIDE PLATES.



## STEP 2

CONNECT THE LEFT AND RIGHT SIDE PLATES WITH THE FRONT AND BACK LEGS.



# STEP 3

CONNECT THE BACK PLATE WITH THE SIDE PLATES.



STEP 4

INSTALL THE BOTTOM PLATE AND TOP PLATE.



STEP 5

INSTALL THE SHELF AND DOOR.



STEP 6

INSTALL THE BACK DRAWER SEAL AS SHOWN IN THE PICTURE.



## STEP 7

INSTALL THE FRONT DRAWER PANEL WITH SCREWS (M4\*8).



## STEP 8

INSTALL THE DRAWER AS SHOWN IN THE PICTURE (RAILS).



## STEP 9

FIX TO WALL

#### STEP 1

INSERT WALL PLUG INTO THE WALL USING A DRILL.



TIP: Blow dirt out of hole.



WALL

#### STEP 2

FIX THE MATERIAL STRIP TO THE BACK OF UNIT USING SCREW.



#### STEP 3

FIX THE UNIT TO THE WALL VIA MATERIAL STRIP.



#### **WARNING**

SERIOUS OR FATAL CRUSHING INJURIES
CAN OCCUR FROM FURNITURE TIP-OVER. TO
PREVENT THIS FURNITURE FROM TIPPING
OVER IT MUST BE PERMANENTLY FIXED TO
THE WALL. BASIC FIXING DEVICES FOR
BRICK WALLS ARE INCLUDED. HOWEVER
SINCE DIFFERENT WALL MATERIALS
REQUIRE DIFFERENT TYPES OF FIXING
DEVICES USE FIXING DEVICES SUITABLE
FOR THE WALLS IN YOUR HOME. FOR
ADVICE ON SUITABLE FIXING SYSTEMS,
CONTACT Y