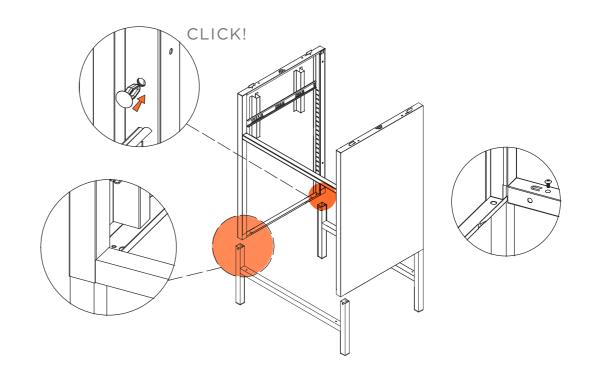

UR FROM FURNITURE TIP-OVER. TO PREVENT THIS FURNITURE FROM TIPPING OVER IT MUST BE PERMANENTLY FIXED TO THE WALL. BASIC FIXING DEVICES FOR BRICK WALLS ARE INCLUDED. HOWEVER SINCE DIFFERENT WALL MATERIALS REQUIRE DIFFERENT TYPES OF FIXING DEVICES USE FIXING DEVICES SUITABLE FOR THE WALLS IN YOUR HOME. FOR ADVICE ON SUITABLE FIXING SYSTEMS, CONTACT YOUR LOCAL SPECIALIZED HARDWARE DEALER





FRONT DRAWER PANEL:



ROPE TAPE: EXPANSION PIPE TAIL SCREW(4\*8): (8\*40): **1PC** 14PCS 1PC  $(\bigcirc)$ TRANSPARENT SPACERS: SELF-TAPPING SHELF HOLDER: SCREW (5\*40): 4PCS 2PCS 1PC SELF TAPPING SCREW (5\*10): PLASTIC RIVET: DOOR SPINDLE: DRAWER BOX: 4PCS 2PCS

## STEP 1

CONNECT THE MIDDLE FRAME WITH THE SIDE PLATES.



## STEP 2

CONNECT THE LEFT AND RIGHT SIDE PLATES WITH THE FRONT AND BACK LEGS.



# STEP 3

CONNECT THE BACK PLATE WITH THE SIDE PLATES.



STEP 4

INSTALL THE BOTTOM PLATE AND TOP PLATE.



STEP 5

INSTALL THE SHELF AND DOOR.



STEP 6

INSTALL THE BACK DRAWER SEAL AS SHOWN IN THE PICTURE.



## STEP 7

INSTALL THE FRONT DRAWER PANEL WITH SCREWS (M4\*8).



## STEP 8

INSTALL THE DRAWER AS SHOWN IN THE PICTURE (RAILS).



## STEP 9

FIX TO WALL

#### STEP 1

INSERT WALL PLUG INTO THE WALL USING A DRILL.



TIP: Blow dirt out of hole.



WALL

#### STEP 2

FIX THE MATERIAL STRIP TO THE BACK OF UNIT USING SCREW.



#### STEP 3

FIX THE UNIT TO THE WALL VIA MATERIAL STRIP.



#### **WARNING**

SERIOUS OR FATAL CRUSHING INJURIES
CAN OCCUR FROM FURNITURE TIP-OVER. TO
PREVENT THIS FURNITURE FROM TIPPING
OVER IT MUST BE PERMANENTLY FIXED TO
THE WALL. BASIC FIXING DEVICES FO