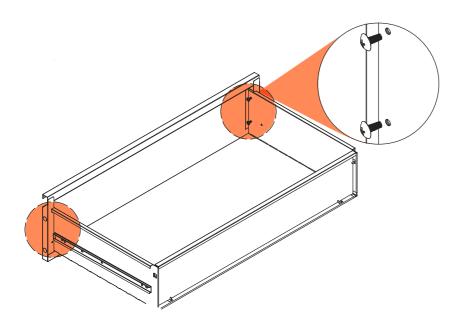

HE WALLS IN YOUR HOME. FOR ADVICE ON SUITABLE FIXING SYSTEMS, CONTACT YOUR LOCAL SPECIALIZED HARDWARE DEALER





FRONT DRAWER PANEL:



ROPE TAPE: EXPANSION PIPE TAIL SCREW(4\*8): (8\*40): **1PC** 14PCS 1PC  $(\bigcirc)$ TRANSPARENT SPACERS: SELF-TAPPING SHELF HOLDER: SCREW (5\*40): 4PCS 2PCS 1PC SELF TAPPING SCREW (5\*10): PLASTIC RIVET: DOOR SPINDLE: DRAWER BOX: 4PCS 2PCS

## STEP 1

CONNECT THE MIDDLE FRAME WITH THE SIDE PLATES.



## STEP 2

CONNECT THE LEFT AND RIGHT SIDE PLATES WITH THE FRONT AND BACK LEGS.



# STEP 3

CONNECT THE BACK PLATE WITH THE SIDE PLATES.



STEP 4

INSTALL THE BOTTOM PLATE AND TOP PLATE.



STEP 5

INSTALL THE SHELF AND DOOR.



STEP 6

INSTALL THE BACK DRAWER SEAL AS SHOWN IN THE PICTURE.



## STEP 7

INSTALL THE FRONT DRAWER PANEL WITH SCREWS (M4\*8).



## STEP 8

INSTALL THE DRAWER AS SHOWN IN THE PICTURE (RAILS).



## STEP 9

FIX TO WALL

#### STEP 1

INSERT WALL PLUG INTO THE WALL USING A DRILL.



TIP: Blow dirt out of hole.



WALL

#### STEP 2

FIX THE MATERIAL STRIP TO THE BACK OF UNIT USING SCREW.



#### STEP 3

FIX THE UNIT TO THE WALL VIA MATERIAL STRIP.



#### **WARNING**

SERIOUS OR FATAL CRUSHING INJURIES
CAN OCCUR FROM FURNITURE TIP-OVER. TO
PREVENT THIS FURNITURE FROM TIPPING
OVER IT MUST BE PERMANENTLY FIXED TO
THE WALL. BASIC FIXING DEVICES FOR
BRICK WALLS ARE INCLUDED. HOWEVER
SINCE DIFFERENT WALL MATERIALS
REQUIRE DIFFERENT TYPES OF FIXING
DEVICES USE FIXING DEVICES SUITABLE
FOR THE WALLS IN YOUR HOME. FOR
ADVICE ON SUITABLE FIXING SYSTEMS,
CONTACT YOUR LOCAL SPECIALIZED



WALL





# Finish en klaar.

#### **NEED