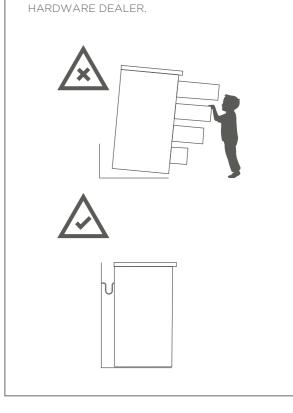

#### **WARNING**

SERIOUS OR FATAL CRUSHING INJURIES CAN OCCUR FROM FURNITURE TIP-OVER. TO PREVENT THIS FURNITURE FROM TIPPING OVER IT MUST BE PERMANENTLY FIXED TO THE WALL. BASIC FIXING DEVICES FOR BRICK WALLS ARE INCLUDED. HOWEVER SINCE DIFFERENT WALL MATERIALS REQUIRE DIFFERENT TYPES OF FIXING DEVICES USE FIXING DEVICES SUITABLE FOR THE WALLS IN YOUR HOME. FOR ADVICE ON SUITABLE FIXING SYSTEMS, CONTACT YOUR LOCAL SPECIALIZED HARDWARE DEALER

#### **WARNING**

SERIOUS OR FATAL CRUSHING INJURIES
CAN OCCUR FROM FURNITURE TIP-OVER. TO
PREVENT THIS FURNITURE FROM TIPPING
OVER IT MUST BE PERMANENTLY FIXED TO
THE WALL. BASIC FIXING DEVICES FOR
BRICK WALLS ARE INCLUDED. HOWEVER
SINCE DIFFERENT WALL MATERIALS
REQUIRE DIFFERENT TYPES OF FIXING
DEVICES USE FIXING DEVICES SUITABLE
FOR THE WALLS IN YOUR HOME. FOR
ADVICE ON SUITABLE FIXING SYSTEMS,
CONTACT YOUR LOCAL SPECIALIZED