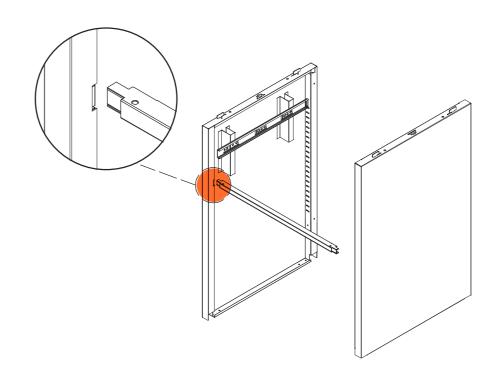

UBE

CODE | LD02B



#### **WARNING**



SERIOUS OR FATAL CRUSHING INJURIES CAN OCCUR FROM FURNITURE TIP-OVER. TO PREVENT THIS FURNITURE FROM TIPPING OVER IT MUST BE PERMANENTLY FIXED TO THE WALL. BASIC FIXING DEVICES FOR BRICK WALLS ARE INCLUDED. HOWEVER SINCE DIFFERENT WALL MATERIALS REQUIRE DIFFERENT TYPES OF FIXING DEVICES USE FIXING DEVICES SUITABLE FOR THE WALLS IN YOUR HOME. FOR ADVICE ON SUITABLE FIXING SYSTEMS, CONTACT YOUR LOCAL SPECIALIZED HARDWARE DEALER





FRONT DRAWER PANEL:



ROPE TAPE: EXPANSION PIPE TAIL SCREW(4\*8): (8\*40): **1PC** 14PCS 1PC  $(\bigcirc)$ TRANSPARENT SPACERS: SELF-TAPPING SHELF HOLDER: SCREW (5\*40): 4PCS 2PCS 1PC SELF TAPPING SCREW (5\*10): PLASTIC RIVET: DOOR SPINDLE: DRAWER BOX: 4PCS 2PCS

## STEP 1

CONNECT THE MIDDLE FRAME WITH THE SIDE PLATES.



## STEP 2

CONNECT THE LEFT AND RIGHT SIDE PLATES WITH THE FRONT AND BACK LEGS.



# STEP 3

CONNECT THE BACK PLATE WITH THE SIDE PLATES.



STEP 4

INSTALL THE BOTTOM PLATE AND TOP PLATE.



STEP 5

INSTALL THE SHELF AND DOOR.



STEP 6

INSTALL THE BACK DRAWER SEAL AS SHOWN IN THE PICTURE.



## STEP 7

INSTALL THE FRONT DRAWER PANEL WITH SCREWS (M4\*8).



## STEP 8

INSTALL THE DRAWER AS SHOWN IN THE PICTURE (RAILS).



## STEP 9

FIX TO WALL

#### STEP 1

INSERT WALL PLUG INTO THE WALL USING A DRILL.



TIP: Blow dirt out of hole.



WALL

#### STEP 2

FIX THE MATERIAL STRIP TO THE BACK OF UNIT USING SCREW.



#### STEP 3

FIX THE UNIT TO THE WALL VIA MATERIAL STRIP.



#### **WARNING**

SERIOUS OR FATAL CRUSHING INJURIES
CAN OCCUR FROM FURNITURE TIP-OVER. TO
PREVENT THIS FURNITURE