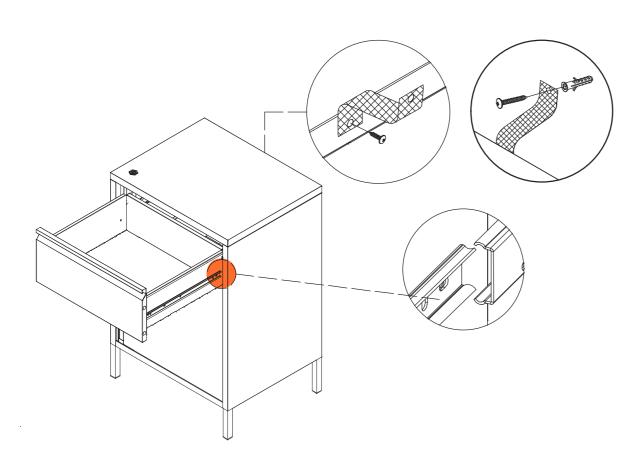

#### STEP 2

FIX THE MATERIAL STRIP TO THE BACK OF UNIT USING SCREW.

#### STEP 3

FIX THE UNIT TO THE WALL VIA MATERIAL STRIP.