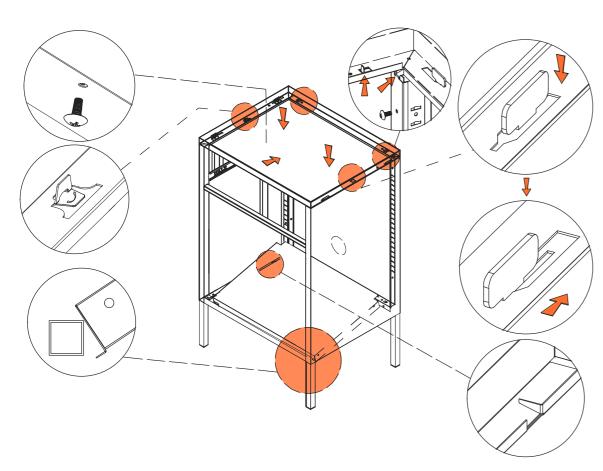

# STEP 3

CONNECT THE BACK PLATE WITH THE SIDE PLATES.

STEP 4

INSTALL THE BOTTOM PLATE AND TOP PLATE.

STEP 5

INSTALL THE SHELF AND DOOR.

STEP 6

INSTALL THE BACK DRAWER SEAL AS SHOWN IN THE PICTURE.