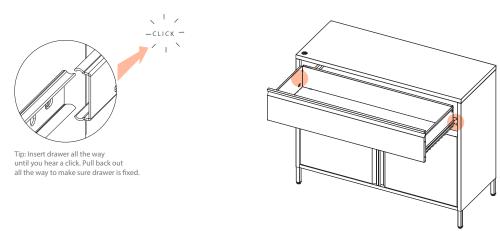

#### **STEP 11** SLIDE THE ASSEMBLED **DRAWER** INTO THE RAILS TILL YOU HEAR A CLICK.