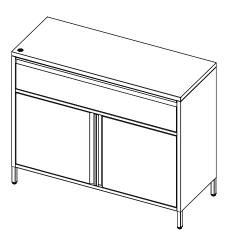

### **ASSEMBLY INSTRUCTIONS**

Bon Bon Family.



## BON BON BUDDY SIDEBOARD

CODE LD03BSB







# FOR DETAILED ASSEMBLY VIDEOS, SEARCH POPSTRUKT ON YOUTUBE



WARNING SERIOUS OR FATAL CRUSHING INJURIES CAN OCCUR FROM FURNITURE TIP-OVER. TO PREVENT TURE FROM TIPPING OVER IT MUST BE PERMANENTLY FIXED TO THE WALL BASIC FIXING DEVICES FOR BRICK WALLS ARE INCLUEDE I NOVEVER SINCE DIFFERENT WALL MATERIALS REQUIRE DIFFERENT TYPES OF FIXING DEVICES USE FIXING DEVICES SUITABLE FOR THE WALLS IN YOUR HOME FOR ADVICE ON SUITABLE FIXING SYSTEMS, CONTACTYOUR LOCAL SPECIALIZED HARDWARE DEALER









#### STEP 3 CONNECT MIDDLE FRAME WITH WITH SIDE PANELS.







**STEP 6** INSTALL THE **LEFT BACK PANEL** WITH TAIL SCREWS.



#### **STEP 7** INSTALL THE **TOP PLATE** AND SECURE IT WITH TAILS SCREWS.



**STEP 8** INSTALL THE **BASE PLATE** AND SECURE IT WITH THE BUCKLE OF THE SIDE PANELS.