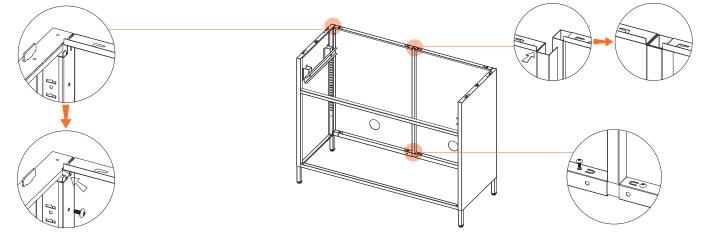

#### STEP 3 CONNECT MIDDLE FRAME WITH WITH SIDE PANELS.

**STEP 6** INSTALL THE **LEFT BACK PANEL** WITH TAIL SCREWS.

#### **STEP 7** INSTALL THE **TOP PLATE** AND SECURE IT WITH TAILS SCREWS.

**STEP 8** INSTALL THE **BASE PLATE** AND SECURE IT WITH THE BUCKLE OF THE SIDE PANELS.