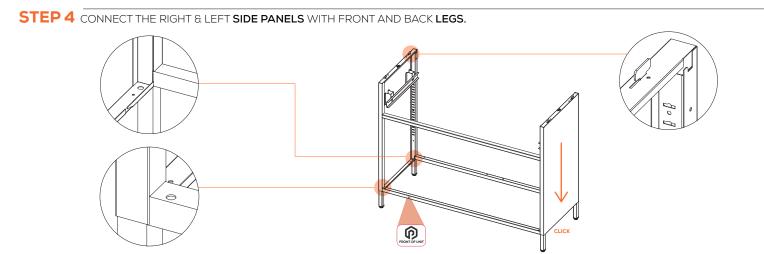

#### STEP 3 CONNECT MIDDLE FRAME WITH WITH SIDE PANELS.

**STEP 6** INSTALL THE **LEFT BACK PANEL** WITH TAIL SCREWS.