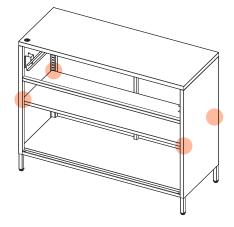

#### STEP 3 CONNECT MIDDLE FRAME WITH WITH SIDE PANELS.

**STEP 6** INSTALL THE **LEFT BACK PANEL** WITH TAIL SCREWS.

#### **STEP 7** INSTALL THE **TOP PLATE** AND SECURE IT WITH TAILS SCREWS.

**STEP 8** INSTALL THE **BASE PLATE** AND SECURE IT WITH THE BUCKLE OF THE SIDE PANELS.