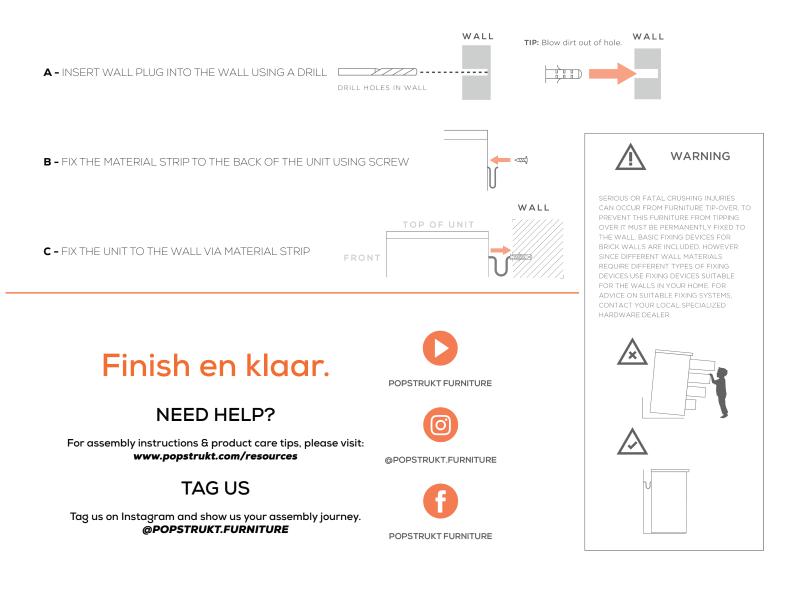

# FOR DETAILED ASSEMBLY VIDEOS, SEARCH POPSTRUKT ON YOUTUBE

WARNING SERIOUS OR FATAL CRUSHING INJURIES CAN OCCUR FROM FURNITURE TIP-OVER. TO PREVENT TURE FROM TIPPING OVER IT MUST BE PERMANENTLY FIXED TO THE WALL BASIC FIXING DEVICES FOR BRICK WALLS ARE INCLUEDE I NOVEVER SINCE DIFFERENT WALL MATERIALS REQUIRE DIFFERENT TYPES OF FIXING DEVICES USE FIXING DEVICES SUITABLE FOR THE WALLS IN YOUR HOME FOR ADVICE ON SUITABLE FIXING SYSTEMS, CONTACTYOUR LOCAL SPECIALIZED HARDWARE DEALER

#### FINAL STEP FIX THE UNIT TO THE WALL.