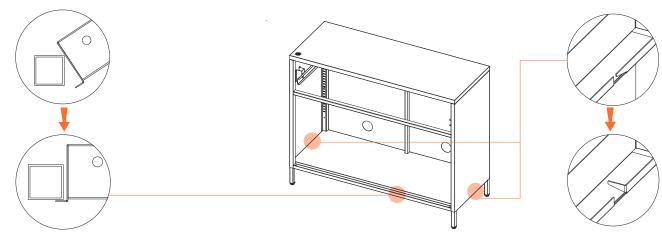

#### **STEP 7** INSTALL THE **TOP PLATE** AND SECURE IT WITH TAILS SCREWS.

**STEP 8** INSTALL THE **BASE PLATE** AND SECURE IT WITH THE BUCKLE OF THE SIDE PANELS.