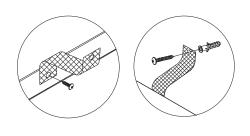

# FOR DETAILED ASSEMBLY VIDEOS, SEARCH POPSTRUKT ON YOUTUBE

WARNING SERIOUS OR FATAL CRUSHING INJURIES CAN OCCUR FROM FURNITURE TIP-OVER. TO PREVENT TURE FROM TIPPING OVER IT MUST BE PERMANENTLY FIXED TO THE WALL BASIC FIXING DEVICES FOR BRICK WALLS ARE INCLUEDE I NOVEVER SINCE DIFFERENT WALL MATERIALS REQUIRE DIFFERENT TYPES OF FIXING DEVICES USE FIXING DEVICES SUITABLE FOR THE WALLS IN YOUR HOME FOR ADVICE ON SUITABLE FIXING SYSTEMS, CONTACTYOUR LOCAL SPECIALIZED HARDWARE DEALER

#### FINAL STEP FIX THE UNIT TO THE WALL.