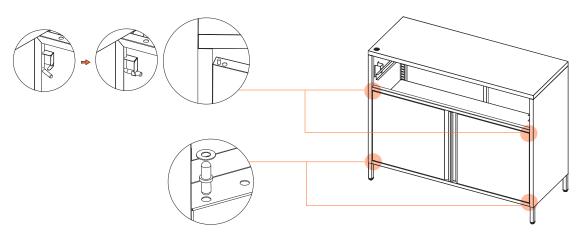

#### STEP 3 CONNECT MIDDLE FRAME WITH WITH SIDE PANELS.

**STEP 6** INSTALL THE **LEFT BACK PANEL** WITH TAIL SCREWS.

#### **STEP 7** INSTALL THE **TOP PLATE** AND SECURE IT WITH TAILS SCREWS.

**STEP 8** INSTALL THE **BASE PLATE** AND SECURE IT WITH THE BUCKLE OF THE SIDE PANELS.

#### **STEP 10** INSTALL THE LEFT AND RIGHT **DOORS**