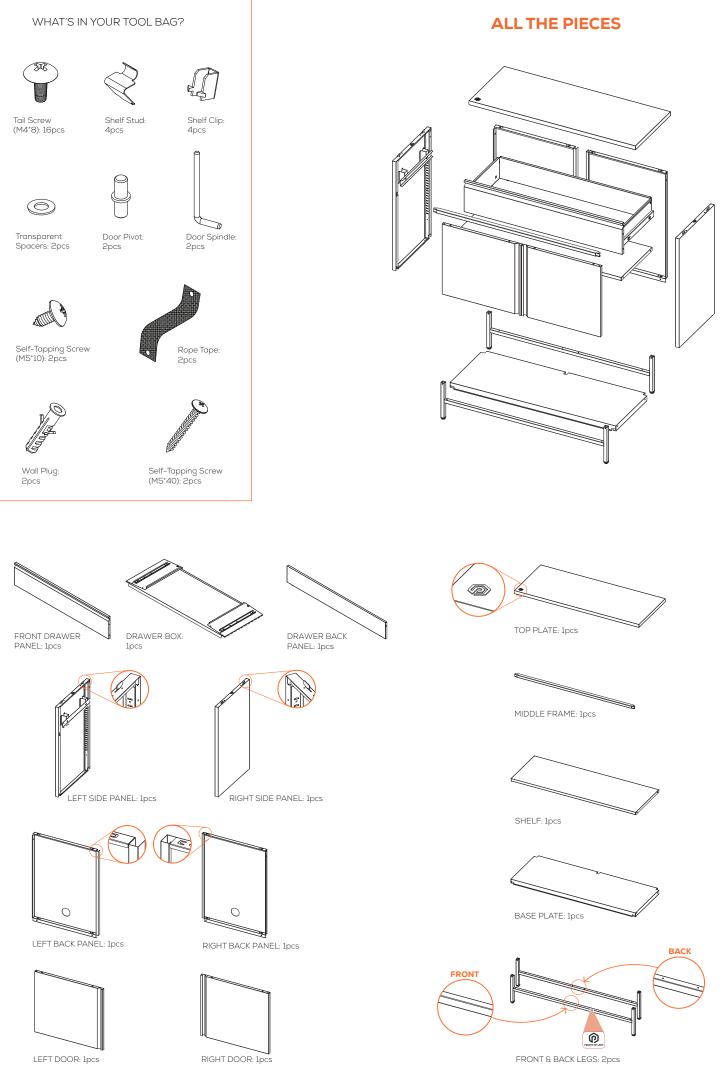

#### STEP 3 CONNECT MIDDLE FRAME WITH WITH SIDE PANELS.

**STEP 6** INSTALL THE **LEFT BACK PANEL** WITH TAIL SCREWS.

#### **STEP 7** INSTALL THE **TOP PLATE** AND SECURE IT WITH TAILS SCREWS.

**STEP 8** INSTALL THE **BASE PLATE** AND SECURE IT WITH THE BUCKLE OF THE SIDE PANELS.

#### **STEP 10** INSTALL THE LEFT AND RIGHT **DOORS**

#### **STEP 11** SLIDE THE ASSEMBLED **DRAWER** INTO THE RAILS TILL YOU HEAR A CLICK.