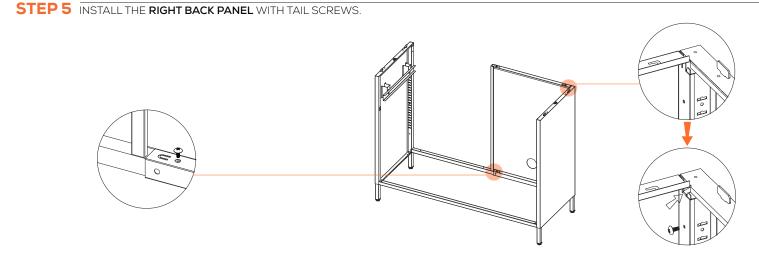

#### STEP 3 CONNECT MIDDLE FRAME WITH WITH SIDE PANELS.

**STEP 6** INSTALL THE **LEFT BACK PANEL** WITH TAIL SCREWS.