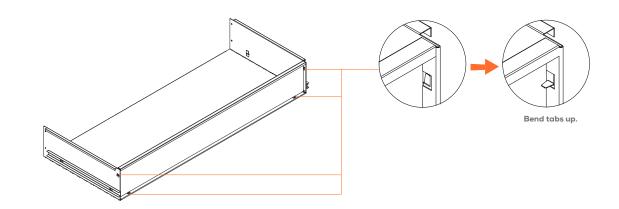

#### **STEP 11** SLIDE THE ASSEMBLED **DRAWER** INTO THE RAILS TILL YOU HEAR A CLICK.