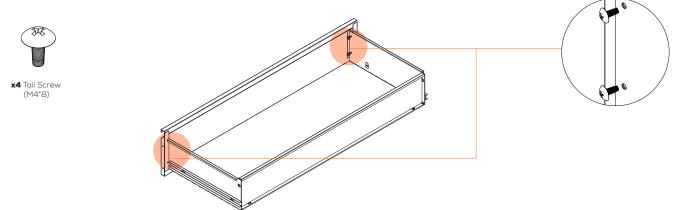

#### STEP 3 CONNECT MIDDLE FRAME WITH WITH SIDE PANELS.

**STEP 6** INSTALL THE **LEFT BACK PANEL** WITH TAIL SCREWS.