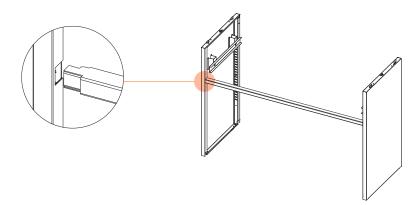

#### STEP 3 CONNECT MIDDLE FRAME WITH WITH SIDE PANELS.

**STEP 6** INSTALL THE **LEFT BACK PANEL** WITH TAIL SCREWS.