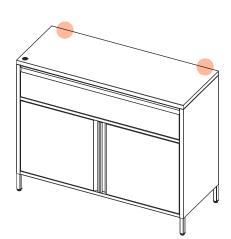

## BON BON BUDDY SIDEBOARD

CODE LD03BSB

#### **STEP 10** INSTALL THE LEFT AND RIGHT **DOORS**

#### **STEP 11** SLIDE THE ASSEMBLED **DRAWER** INTO THE RAILS TILL YOU HEAR A CLICK.