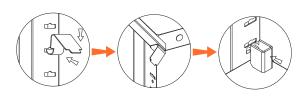

#### STEP 3 CONNECT MIDDLE FRAME WITH WITH SIDE PANELS.

**STEP 6** INSTALL THE **LEFT BACK PANEL** WITH TAIL SCREWS.