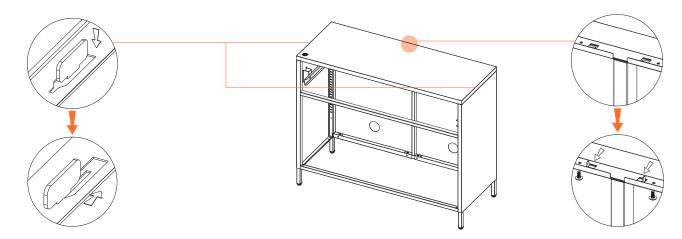

#### **STEP 7** INSTALL THE **TOP PLATE** AND SECURE IT WITH TAILS SCREWS.

**STEP 8** INSTALL THE **BASE PLATE** AND SECURE IT WITH THE BUCKLE OF THE SIDE PANELS.