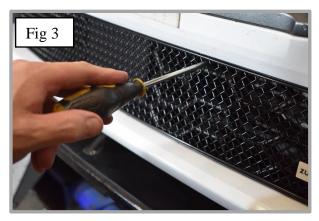

## **Lower Mesh Grille Fitting Instructions:**

- 1. Fit masking tape just around the edges of the apertures to protect the paintwork while fitting.
- 2. Carefully guide the grille into the aperture making sure the brackets are hooked behind the aperture (fig 1).
- 3. Using a screwdriver as shown in fig 2 & 3 push brackets down making sure they locate behind the aperture & grille is secure.
- 4. Using the screws provided, screw the grille into the plastic moulding to secure the grille into place (Do not over tighten) (fig 4).
- 5. Remove the tape and the grilles are now complete.