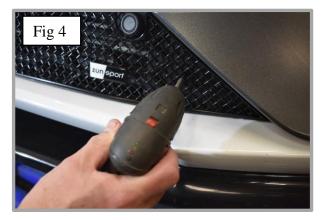

## **Lower Mesh Grille Fitting Instructions:**

- 1. Fit masking tape just around the edges of the apertures to protect the paintwork while fitting.
- 2. Carefully guide the grille into the aperture making sure the brackets are hooked behind the aperture (fig 1).
- 3. Using a screwdriver as shown in fig 2 & 3 push brackets down making sure they locate behind the aperture & grille is secure.
- 4. Using the screws provided, screw the grille into the plastic moulding to secure the grille into place (Do not over tighten) (fig 4).
- 5. Remove the tape and the grilles are now complete.