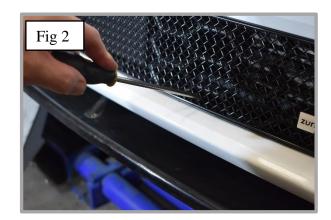

## **Lower Mesh Grille Fitting Instructions:**

- 1. Fit masking tape just around the edges of the apertures to protect the paintwork while fitting.
- 2. Carefully guide the grille into the aperture making sure the brackets are hooked behind the aperture (fig 1).
- 3. Using a screwdriver as shown in fig 2 & 3 push brackets down making sure they locate behind the aperture & grille is secure.
- 4. Using the screws provided, screw the grille into the plastic moulding to secure the grille into place (Do not over tighten) (fig 4).
- 5. Remove the tape and the grilles are now complete.