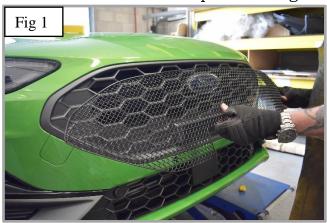

## **Upper Mesh Grille Fitting Instructions**

- 1. Fit masking tape just around the edges of the apertures to protect the paintwork while fitting & REMOVE NUMBER PLATE
- 2. Carefully guide the grille into the aperture making sure the brackets are hooked behind the aperture (fig 1 & 2).
- 3. Using a screwdriver as shown in fig 3 push clips down making sure they locate behind the aperture & grille is secure.
- 4. Using the screws provided, screw the grille into the plastic moulding to secure the grille into place. START WITH THE OUTER SCREWS (Do not over tighten) (fig 4).
- 5. Remove the tape and the grilles are now complete.