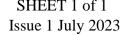

## **Upper Mesh Grille Fitting Instructions**

- 1. Fit masking tape just around the edges of the apertures to protect the paintwork while fitting & REMOVE NUMBER PLATE
- 2. Carefully guide the grille into the aperture making sure the brackets are hooked behind the aperture (fig 1 & 2).
- 3. Using a screwdriver as shown in fig 3 push clips down making sure they locate behind the aperture & grille is secure.
- 4. Using the screws provided, screw the grille into the plastic moulding to secure the grille into place. START WITH THE OUTER SCREWS (Do not over tighten) (fig 4).
- 5. Remove the tape and the grilles are now complete.