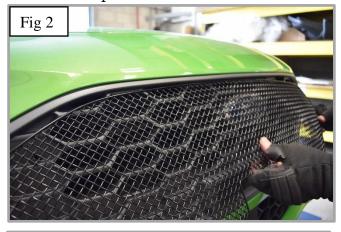

## **Upper Mesh Grille Fitting Instructions**

- 1. Fit masking tape just around the edges of the apertures to protect the paintwork while fitting & REMOVE NUMBER PLATE
- 2. Carefully guide the grille into the aperture making sure the brackets are hooked behind the aperture (fig 1 & 2).
- 3. Using a screwdriver as shown in fig 3 push clips down making sure they locate behind the aperture & grille is secure.
- 4. Using the screws provided, screw the grille into the plastic moulding to secure the grille into place. START WITH THE OUTER SCREWS (Do not over tighten) (fig 4).
- 5. Remove the tape and the grilles are now complete.