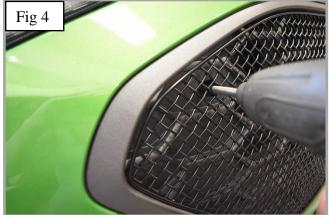

## **Upper Mesh Grille Fitting Instructions**

- 1. Fit masking tape just around the edges of the apertures to protect the paintwork while fitting & REMOVE NUMBER PLATE
- 2. Carefully guide the grille into the aperture making sure the brackets are hooked behind the aperture (fig 1 & 2).
- 3. Using a screwdriver as shown in fig 3 push clips down making sure they locate behind the aperture & grille is secure.
- 4. Using the screws provided, screw the grille into the plastic moulding to secure the grille into place. START WITH THE OUTER SCREWS (Do not over tighten) (fig 4).
- 5. Remove the tape and the grilles are now complete.