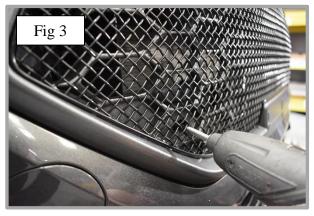

## **Grille Fitting Instructions**

- 1. Locate the grille into position, check that it is central whilst locating the brackets (Fig 1)
- 2. Now that the grille is in position check that all the brackets have engaged properly, you can do this by using a thin screwdriver through the mesh as shown in (fig 2).
- 3. Fasten the lower part of the grille to the existing aperture using screws provided making sure the grille is tightly fixed into position (fig 3) (Do not over tighten screws).
- 4. The grille is now complete.