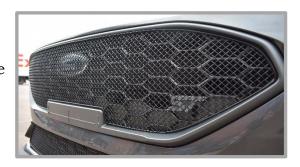

## Ford Fiesta ST MK8.5 Stainless Steel Sports Grille Mesh Upper

## **Kit Contents: -**

- 1. off Upper Mesh Grille
- 3. off 3/4" Screws





YouTube Tutorial - https://www.youtube.com/watch?v=Ac828SgbBdE

## **Grille Fitting Instructions**

- 1. Locate the grille into position, check that it is central whilst locating the brackets (Fig 1)
- 2. Now that the grille is in position check that all the brackets have engaged properly, you can do this by using a thin screwdriver through the mesh as shown in (fig 2).
- 3. Fasten the lower part of the grille to the existing aperture using screws provided making sure the grille is tightly fixed into position (fig 3) (Do not over tighten screws).
- 4. The grille is now complete.