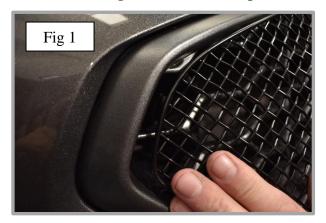

## **Grille Fitting Instructions**

- 1. Locate the grille into position, check that it is central whilst locating the brackets (Fig 1)
- 2. Now that the grille is in position check that all the brackets have engaged properly, you can do this by using a thin screwdriver through the mesh as shown in (fig 2).
- 3. Fasten the lower part of the grille to the existing aperture using screws provided making sure the grille is tightly fixed into position (fig 3) (Do not over tighten screws).
- 4. The grille is now complete.