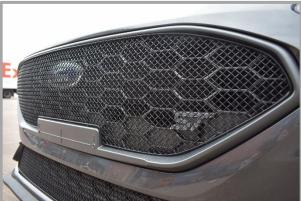

## Ford Fiesta ST MK8.5 Stainless Steel Sports Grille Mesh Upper

## **Grille Fitting Instructions**

- 1. Locate the grille into position, check that it is central whilst locating the brackets (Fig 1)
- 2. Now that the grille is in position check that all the brackets have engaged properly, you can do this by using a thin screwdriver through the mesh as shown in (fig 2).
- 3. Fasten the lower part of the grille to the existing aperture using screws provided making sure the grille is tightly fixed into position (fig 3) (Do not over tighten screws).
- 4. The grille is now complete.