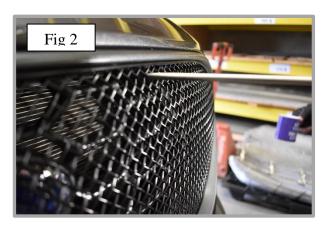

## **Grille Fitting Instructions**

- 1. Locate the grille into position, check that it is central whilst locating the brackets (Fig 1)
- 2. Now that the grille is in position check that all the brackets have engaged properly, you can do this by using a thin screwdriver through the mesh as shown in (fig 2).
- 3. Fasten the lower part of the grille to the existing aperture using screws provided making sure the grille is tightly fixed into position (fig 3) (Do not over tighten screws).
- 4. The grille is now complete.