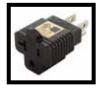

AD1450520 30A, 4-Prong, 14-50P Dryer Outlet to 125V Household T-blade

(1.5 FT)**S14301030-018** 30A, 4-Prong, 14-30P to 30A, 3-Prong, 10-30R Dryer Adapter

(10, 25, 50 FT) **1030PR** 

30A, 3-Prong Dryer 10-30 with 10/3 Extension Cord