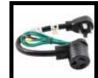

AD1030620 30A, 3-Prong, Dryer Outlet 10-30P to 6-20R 15/20A, 250V, HVAC Outlet

M515520T-BK 15A, 125V Household Plug to 20A T-blade Outlet

Like Us on Facebook @ACWorksConnectors