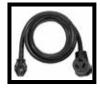

30A, 4-Prong, Dryer 14-30 with 10/4, Extenstion Cord

WWW.YOUTUBE.COM/C/ACWORKS www.ACWORKS.com

S10301430-018(1.5ft) 30A, 3-Prong, 10-30P to 30A 4-Prong, 14-30R Dryer Adapter

**15/20AEX** (10, 25, 50 FT) 15/20A, 12/3, Heavy-Duty Indoor/Outdoor Extension Cord