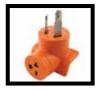

AD1030620 30A, 3-Prong, Dryer Outlet 10-30P to 6-20R 15/20A, 250V, HVAC Outlet

M515520T-BK 15A, 125V Household Plug to 20A T-blade Outlet

Like Us on Facebook @ACWorksConnectors