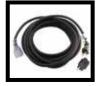

30A, 4-Prong, Dryer 14-30 with 10/4, Extenstion Cord

WWW.YOUTUBE.COM/C/ACWORKS www.ACWORKS.com

S10301430-018(1.5ft) 30A, 3-Prong, 10-30P to 30A 4-Prong, 14-30R Dryer Adapter

**15/20AEX** (10, 25, 50 FT) 15/20A, 12/3, Heavy-Duty Indoor/Outdoor Extension Cord