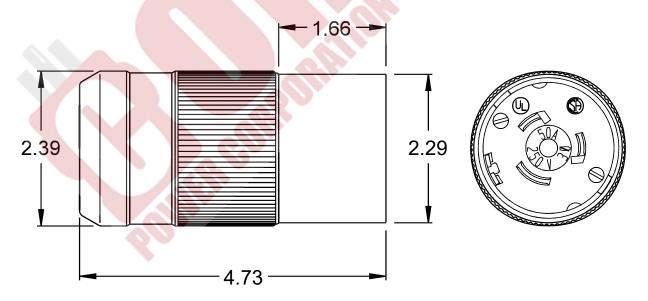

Overall Design: Two assembly screws

Dust seal at cord entry

Beveled housing

Operating Temp.: -40°C to +75°C (without impact).

Listings: UL listed, File E57672

CSA certified, File LR81290

Dimensions:

Dimensions shown in inches