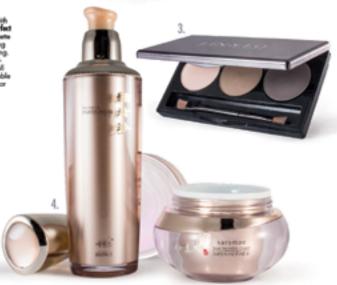

Bryal & Lespitchi Rede Prisantic Pr. Bickerp Brubes sold out the first day of IMAES LAI They promise a flavies ounglesion, and deliver just that. The colorful set teatures incredibly soft—and vegam—brides that our reviewer sold left like a facial measurage. The surprisingly affordable four-piece set is great for applying foundation and contaming various areas. beautysea royalbrush.com

### Brow Builder

DFOW DUTICE!

If your clients aren't #blessed with heavy eaches, run no tiestle Furfact trues Palattle. This compact polarie features three shades for building color, contouring and highlighting. Casate a natural took with eary-to-bland formulas that will lost all day. The snap closure and durable case ensure that it won't break or open in your kit. financials.co.uk

#### Korean Dreamin'