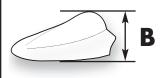

#### Measurement

**A=** The total length from the nose to the highest trailing center edge. **C=** The total width from the widest trailing edge of the screen.

**B=** From a flat surface to the highest trailing center edge. **Notes:** Additional screen info.