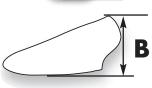

#### Measurement

**A=** The total length from the nose to the highest trailing center edge. **C=** The total width from the widest trailing edge of the screen.

**B=** From a flat surface to the highest trailing center edge. **Notes:** Additional screen info.

### (20) SR™ SERIES (STOCK REPLACEMENT) MEASUREMENT

**A=**14.45" 36.7 CM

**B=** 4.13" 10.5 <sup>CM</sup>

**C**=12.80" 32.5 <sup>CM</sup>

## (16) DOUBLE BUBBLE® SERIES (DB) MEASUREMENT

**A=**16.14" **41** cm

B= 5.71" 14.5°M

C=13.39" 34<sup>cm</sup>

# (23) SPORT TOURING SERIES (ST) MEASUREMENT

**A**=16.65" 42.3 <sup>cm</sup>

B= 5.91" 15 cm

C=13.39" 34 cm

### MEASUREMENT

A= 0.00" CM

B= 0.00" CM

C= 0.00" CM

**NOTES:**