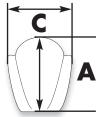

#### Measurement

**A=** The total length from the nose to the highest trailing center edge. **C=** The total width from the widest trailing edge of the screen.

**B=** From a flat surface to the highest trailing center edge. **Notes:** Additional screen info.