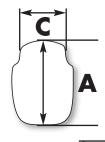

#### Measurement

**A=** The total length from the nose to the highest trailing center edge. **C=** The total width from the widest trailing edge of the screen.

**B=** From a flat surface to the highest trailing center edge. **Notes:** Additional screen info.

### (20) SR™ SERIES (STOCK REPLACEMENT) MEASUREMENT

**A=**14.45" 36.7 CM

**B=** 4.13" 10.5 <sup>CM</sup>

**C**=12.80" 32.5 <sup>CM</sup>

## (16) DOUBLE BUBBLE® SERIES (DB) MEASUREMENT

**A=**16.14" **41** cm

B= 5.71" 14.5°M

C=13.39" 34<sup>cm</sup>

# (23) SPORT TOURING SERIES (ST) MEASUREMENT

**A**=16.65" 42.3 <sup>cm</sup>

B= 5.91" 15 cm

C=13.39" 34 cm

### MEASUREMENT

A= 0.00" CM

B= 0.00" CM

C= 0.00" CM

**NOTES:**