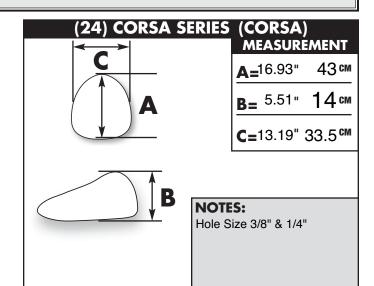

WINDSCREEN SPEC SHEET



PART NUMBER # 909
MAKE/MODEL: Daytona 675
YEAR: 06-08

#### Measurement

**A=** The total length from the nose to the highest trailing center edge. **C=** The total width from the widest trailing edge of the screen.

**B=** From a flat surface to the highest trailing center edge. **Notes:** Additional screen info.

### (20) SR™ SERIES (STOCK REPLACEMENT) MEASUREMENT



**A=**14.45" 36.7 CM

**B=** 4.13" 10.5 <sup>CM</sup>

**C**=12.80" 32.5 <sup>CM</sup>



#### **NOTES:**

Hole Size 3/8" & 1/4"



## (16) DOUBLE BUBBLE® SERIES (DB) MEASUREMENT



**A=**16.14" **41** cm

B= 5.71" 14.5°M

C=13.39" 34<sup>cm</sup>



#### **NOTES:**

Hole Size 3/8" & 1/4"



# (23) SPORT TOURING SERIES (ST) MEASUREMENT



**A**=16.65" 42.3 <sup>cm</sup>

B= 5.91" 15 cm

C=13.39" 34 cm



#### **NOTES:**

Hole Size 3/8" & 1/4"



### MEASUREMENT

A= 0.00" CM

B= 0.00" CM

C= 0.00" CM



**NOTES:**