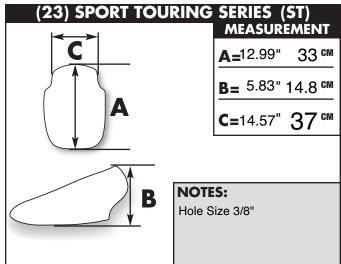

## (20) SR™ SERIES (STOCK REPLACEMENT) MEASUREMENT A= 8.46" 21.5 cm B= 3.15" 8 cm C=11.42" 29 cm NOTES: Hole Size 3/8"

| (24) CORSA SE | RIES (CORSA)  MEASUREMENT |
|---------------|---------------------------|
| <b>C</b>      | <b>A=</b> 0.00" cm        |
| /             | В= 0.00" см               |
|               | <b>C=</b> 0.00" <b>CM</b> |
| B             | NOTES:                    |